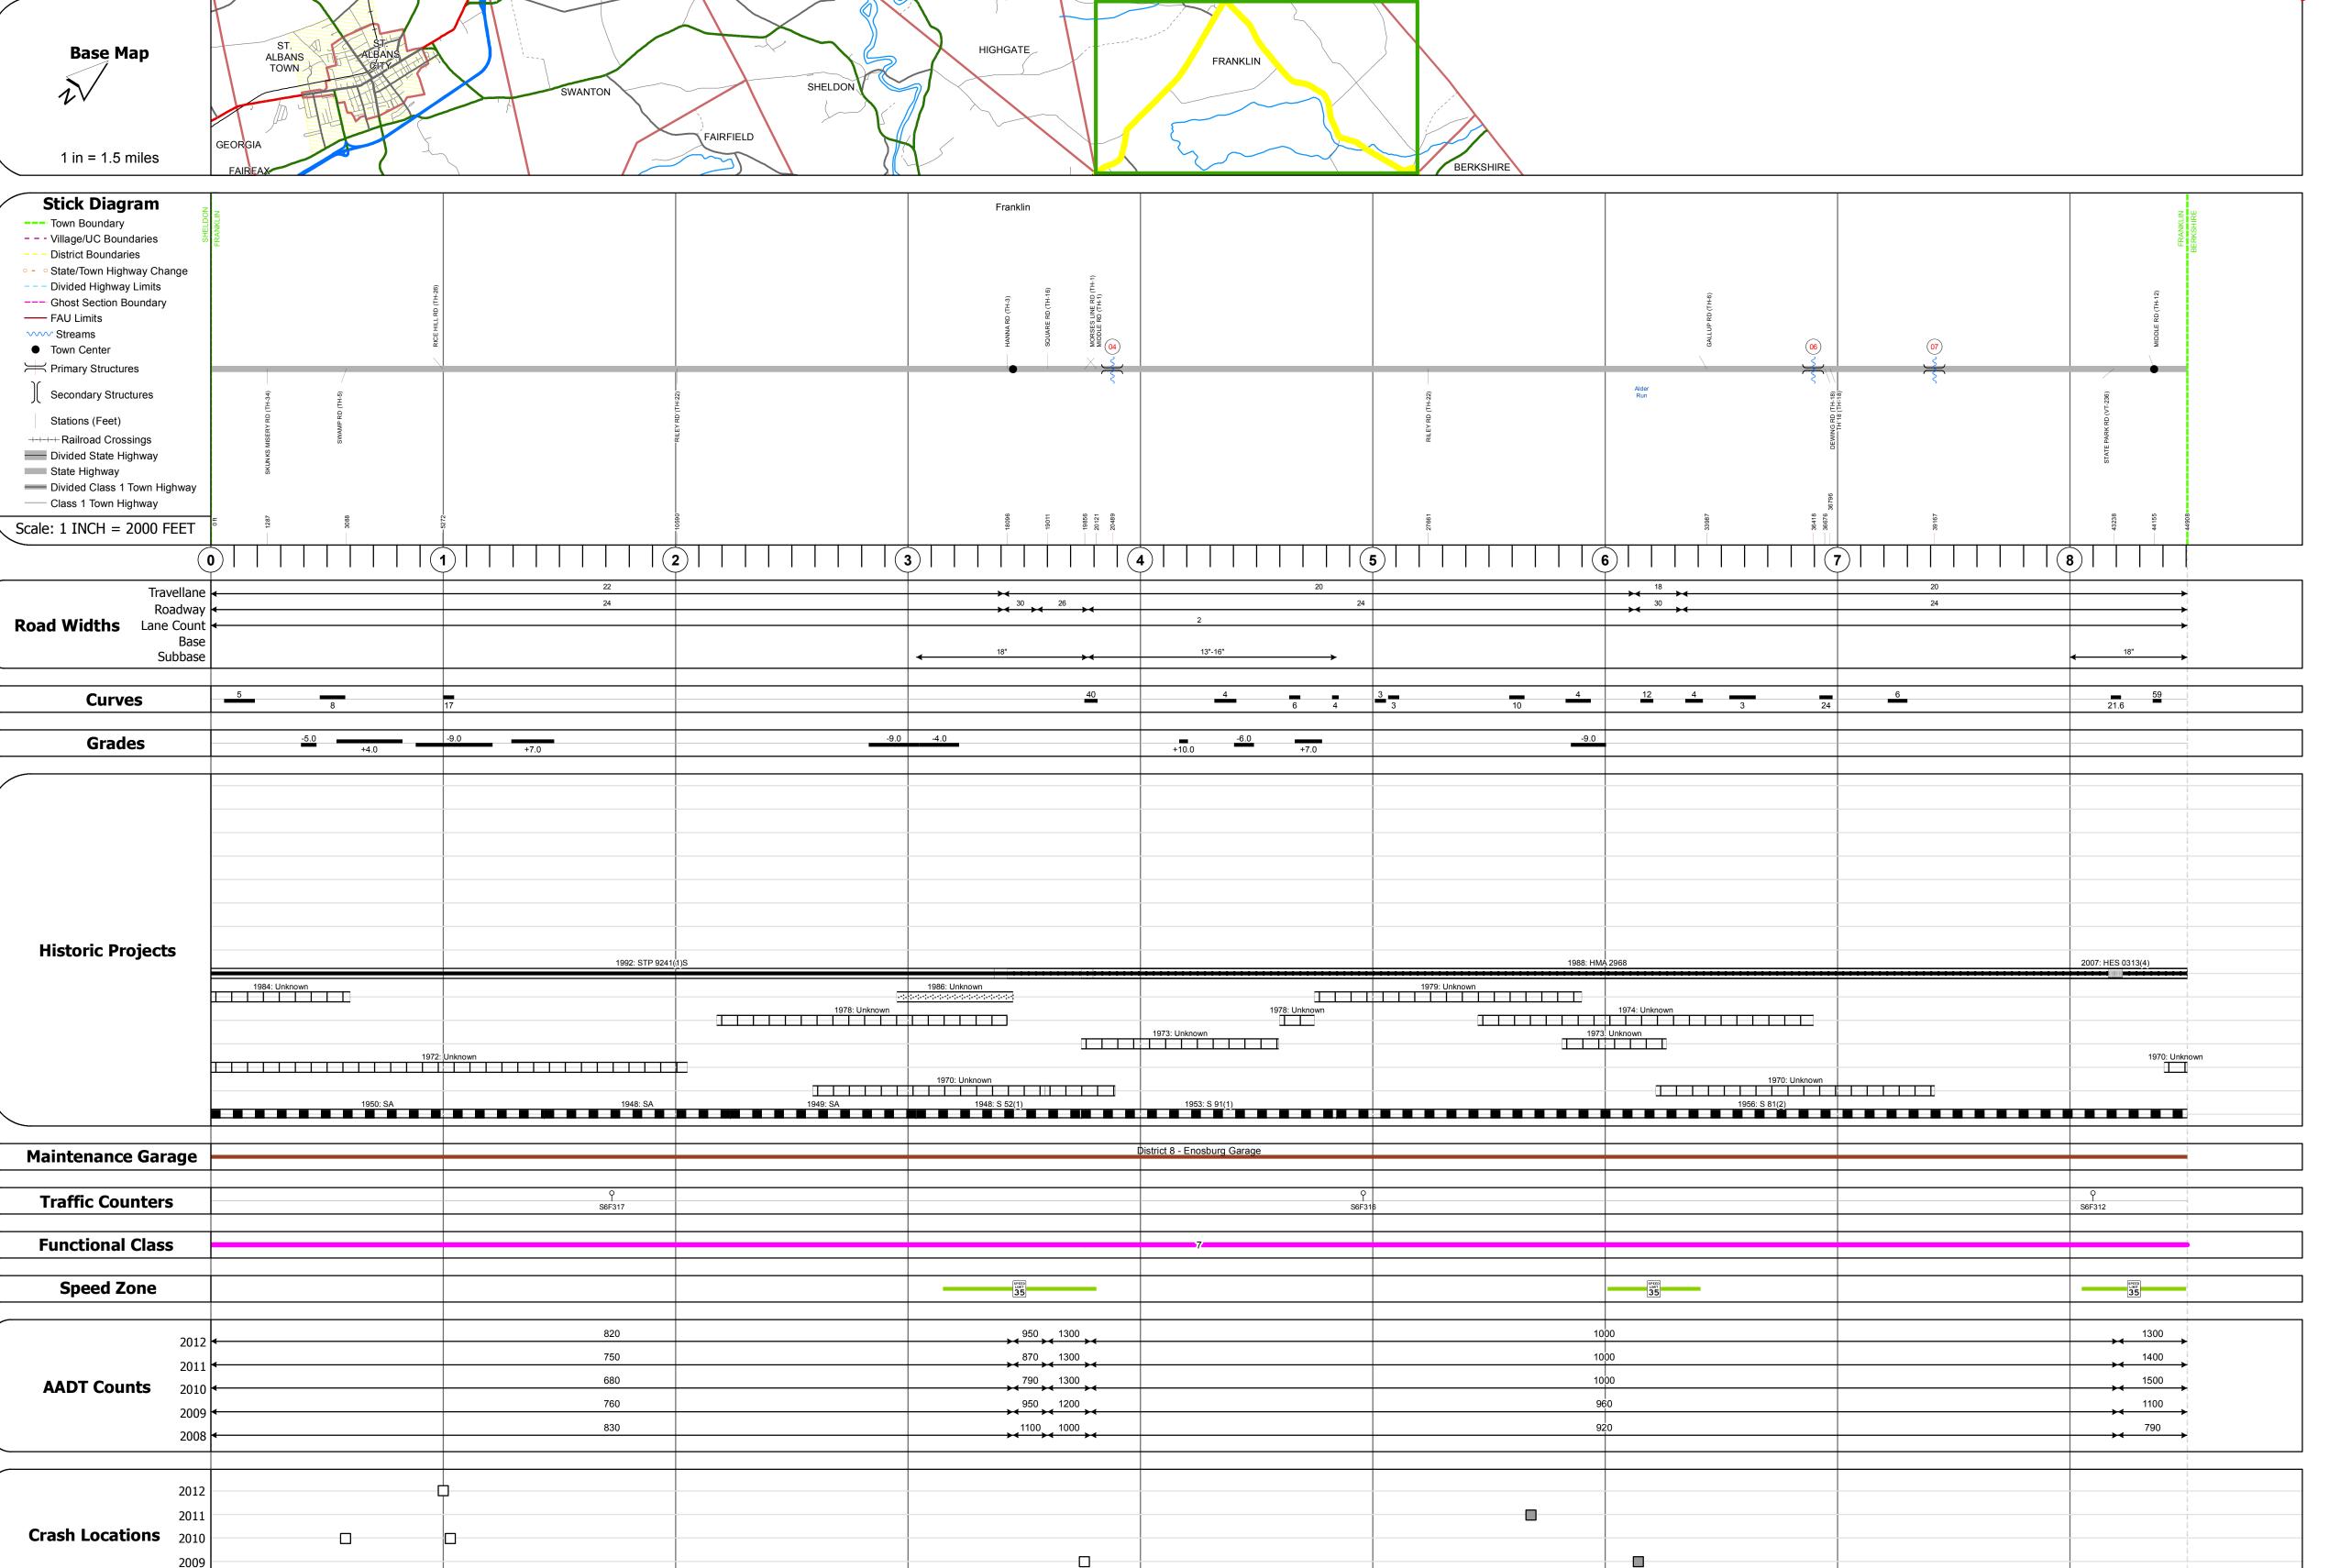

## **Route Log Progress Chart**

Please Note: Errors and Omissions May Exist.
Contact the VTrans Mapping Unit with questions or concerns.

**DRAFT** 

DISTRICT TOWN ROUTE

8 FRANKLIN VT-120

**DESCRIPTION BLOCK** 

Culvert 4: Culvert - 1953

Structure No. 300302000406071

Features Intersected: SWAMP

Structure No. 300302000606071

Features Intersected: BROOK

Facility Carried: VT 00120 ML Bridge Type: ROLLED BEAM

Maintenance/Ownership: State

Bridge 7: Stringer/multi-beam or girder - 1941 Structure No. 200302000706072

Features Intersected: LAKE CARMI OUTLET BROOK

Bridge Type: MULTIPLATE PIPE ARCH

Facility Carried: VT120

Maintenance: State

Under Clearance: 4.0'

Facility Carried: VT120 Bridge Type: RC BOX

Maintenance: State

Surface: Bituminous

Culvert 6: Culvert - 1956

Length: 12'

Width: 35.0'

Length: 69'

Width: 34.2'

| Historic Projects                                       | Functional Class                                                                                                                                                                                                                                                                                                                                                                                                                                                                                                                                                                                                                                                                                                                                                                                                                                                                                                                                                                                                                                                                                                                                                                                                                                                                                                                                                                                                                                                                                                                                                                                                                                                                                                                                                                                                                                                                                                                                                                                                                                                                                                              | Curves                                           | Road Widths                   | AADT                      | Mileage by Functional Class By Sheet                                 | Mileage by Town By Sheet   |                         |          |          |                |                                 |
|---------------------------------------------------------|-------------------------------------------------------------------------------------------------------------------------------------------------------------------------------------------------------------------------------------------------------------------------------------------------------------------------------------------------------------------------------------------------------------------------------------------------------------------------------------------------------------------------------------------------------------------------------------------------------------------------------------------------------------------------------------------------------------------------------------------------------------------------------------------------------------------------------------------------------------------------------------------------------------------------------------------------------------------------------------------------------------------------------------------------------------------------------------------------------------------------------------------------------------------------------------------------------------------------------------------------------------------------------------------------------------------------------------------------------------------------------------------------------------------------------------------------------------------------------------------------------------------------------------------------------------------------------------------------------------------------------------------------------------------------------------------------------------------------------------------------------------------------------------------------------------------------------------------------------------------------------------------------------------------------------------------------------------------------------------------------------------------------------------------------------------------------------------------------------------------------------|--------------------------------------------------|-------------------------------|---------------------------|----------------------------------------------------------------------|----------------------------|-------------------------|----------|----------|----------------|---------------------------------|
| Retreatment Bituminous Concrete Surface Treated         | → H 1 <b>→</b> 7 <b>→</b> 12 <b>→</b> 17                                                                                                                                                                                                                                                                                                                                                                                                                                                                                                                                                                                                                                                                                                                                                                                                                                                                                                                                                                                                                                                                                                                                                                                                                                                                                                                                                                                                                                                                                                                                                                                                                                                                                                                                                                                                                                                                                                                                                                                                                                                                                      | - <b></b> - Left<br><b></b> Right                | <b>←</b> (ft)                 | (count)                   | 0302 7 - Rural - Major Collector<br>0299 7 - Rural - Major Collector | 4.744 FRANKLIN - V120-0607 | 8.505 of 8.505          | DISTRICT | TOWN     | Date: 05/22/14 | ROUTE                           |
| Unknown Bituminous Gravel                               | 2 8 — 14 — 19                                                                                                                                                                                                                                                                                                                                                                                                                                                                                                                                                                                                                                                                                                                                                                                                                                                                                                                                                                                                                                                                                                                                                                                                                                                                                                                                                                                                                                                                                                                                                                                                                                                                                                                                                                                                                                                                                                                                                                                                                                                                                                                 |                                                  |                               |                           | 0233 7 - Kurar - Major Corrector                                     | 3.701                      |                         |          |          |                | VT-120                          |
| Bituminous Mix Cold Plane and Skinny Mix Reclaimed Base | 6 —— 11 —— 16  Speed Zones                                                                                                                                                                                                                                                                                                                                                                                                                                                                                                                                                                                                                                                                                                                                                                                                                                                                                                                                                                                                                                                                                                                                                                                                                                                                                                                                                                                                                                                                                                                                                                                                                                                                                                                                                                                                                                                                                                                                                                                                                                                                                                    | Grades                                           | Traffic Counters (counter ID) | Crash Locations           |                                                                      |                            |                         |          |          | 1 of 1         |                                 |
| Bituminous Seal Shittininous Concrete Concrete          | SPEED | ─ <b>───</b> grade up<br>─ <b>───</b> grade down | (Counter 15)                  | Injury Unknown Crash Type |                                                                      |                            |                         | 8        | FRANKLIN | TWN mileage:   | ETE mileage:<br>1.731 to 10.236 |
| Concrete                                                | 25 30 35 40 45 50 55 60 65                                                                                                                                                                                                                                                                                                                                                                                                                                                                                                                                                                                                                                                                                                                                                                                                                                                                                                                                                                                                                                                                                                                                                                                                                                                                                                                                                                                                                                                                                                                                                                                                                                                                                                                                                                                                                                                                                                                                                                                                                                                                                                    |                                                  |                               |                           | Total Mi                                                             | leage: 8.505 mi            | Total Mileage: 8.505 mi |          |          | 0.0 to 8.505   |                                 |