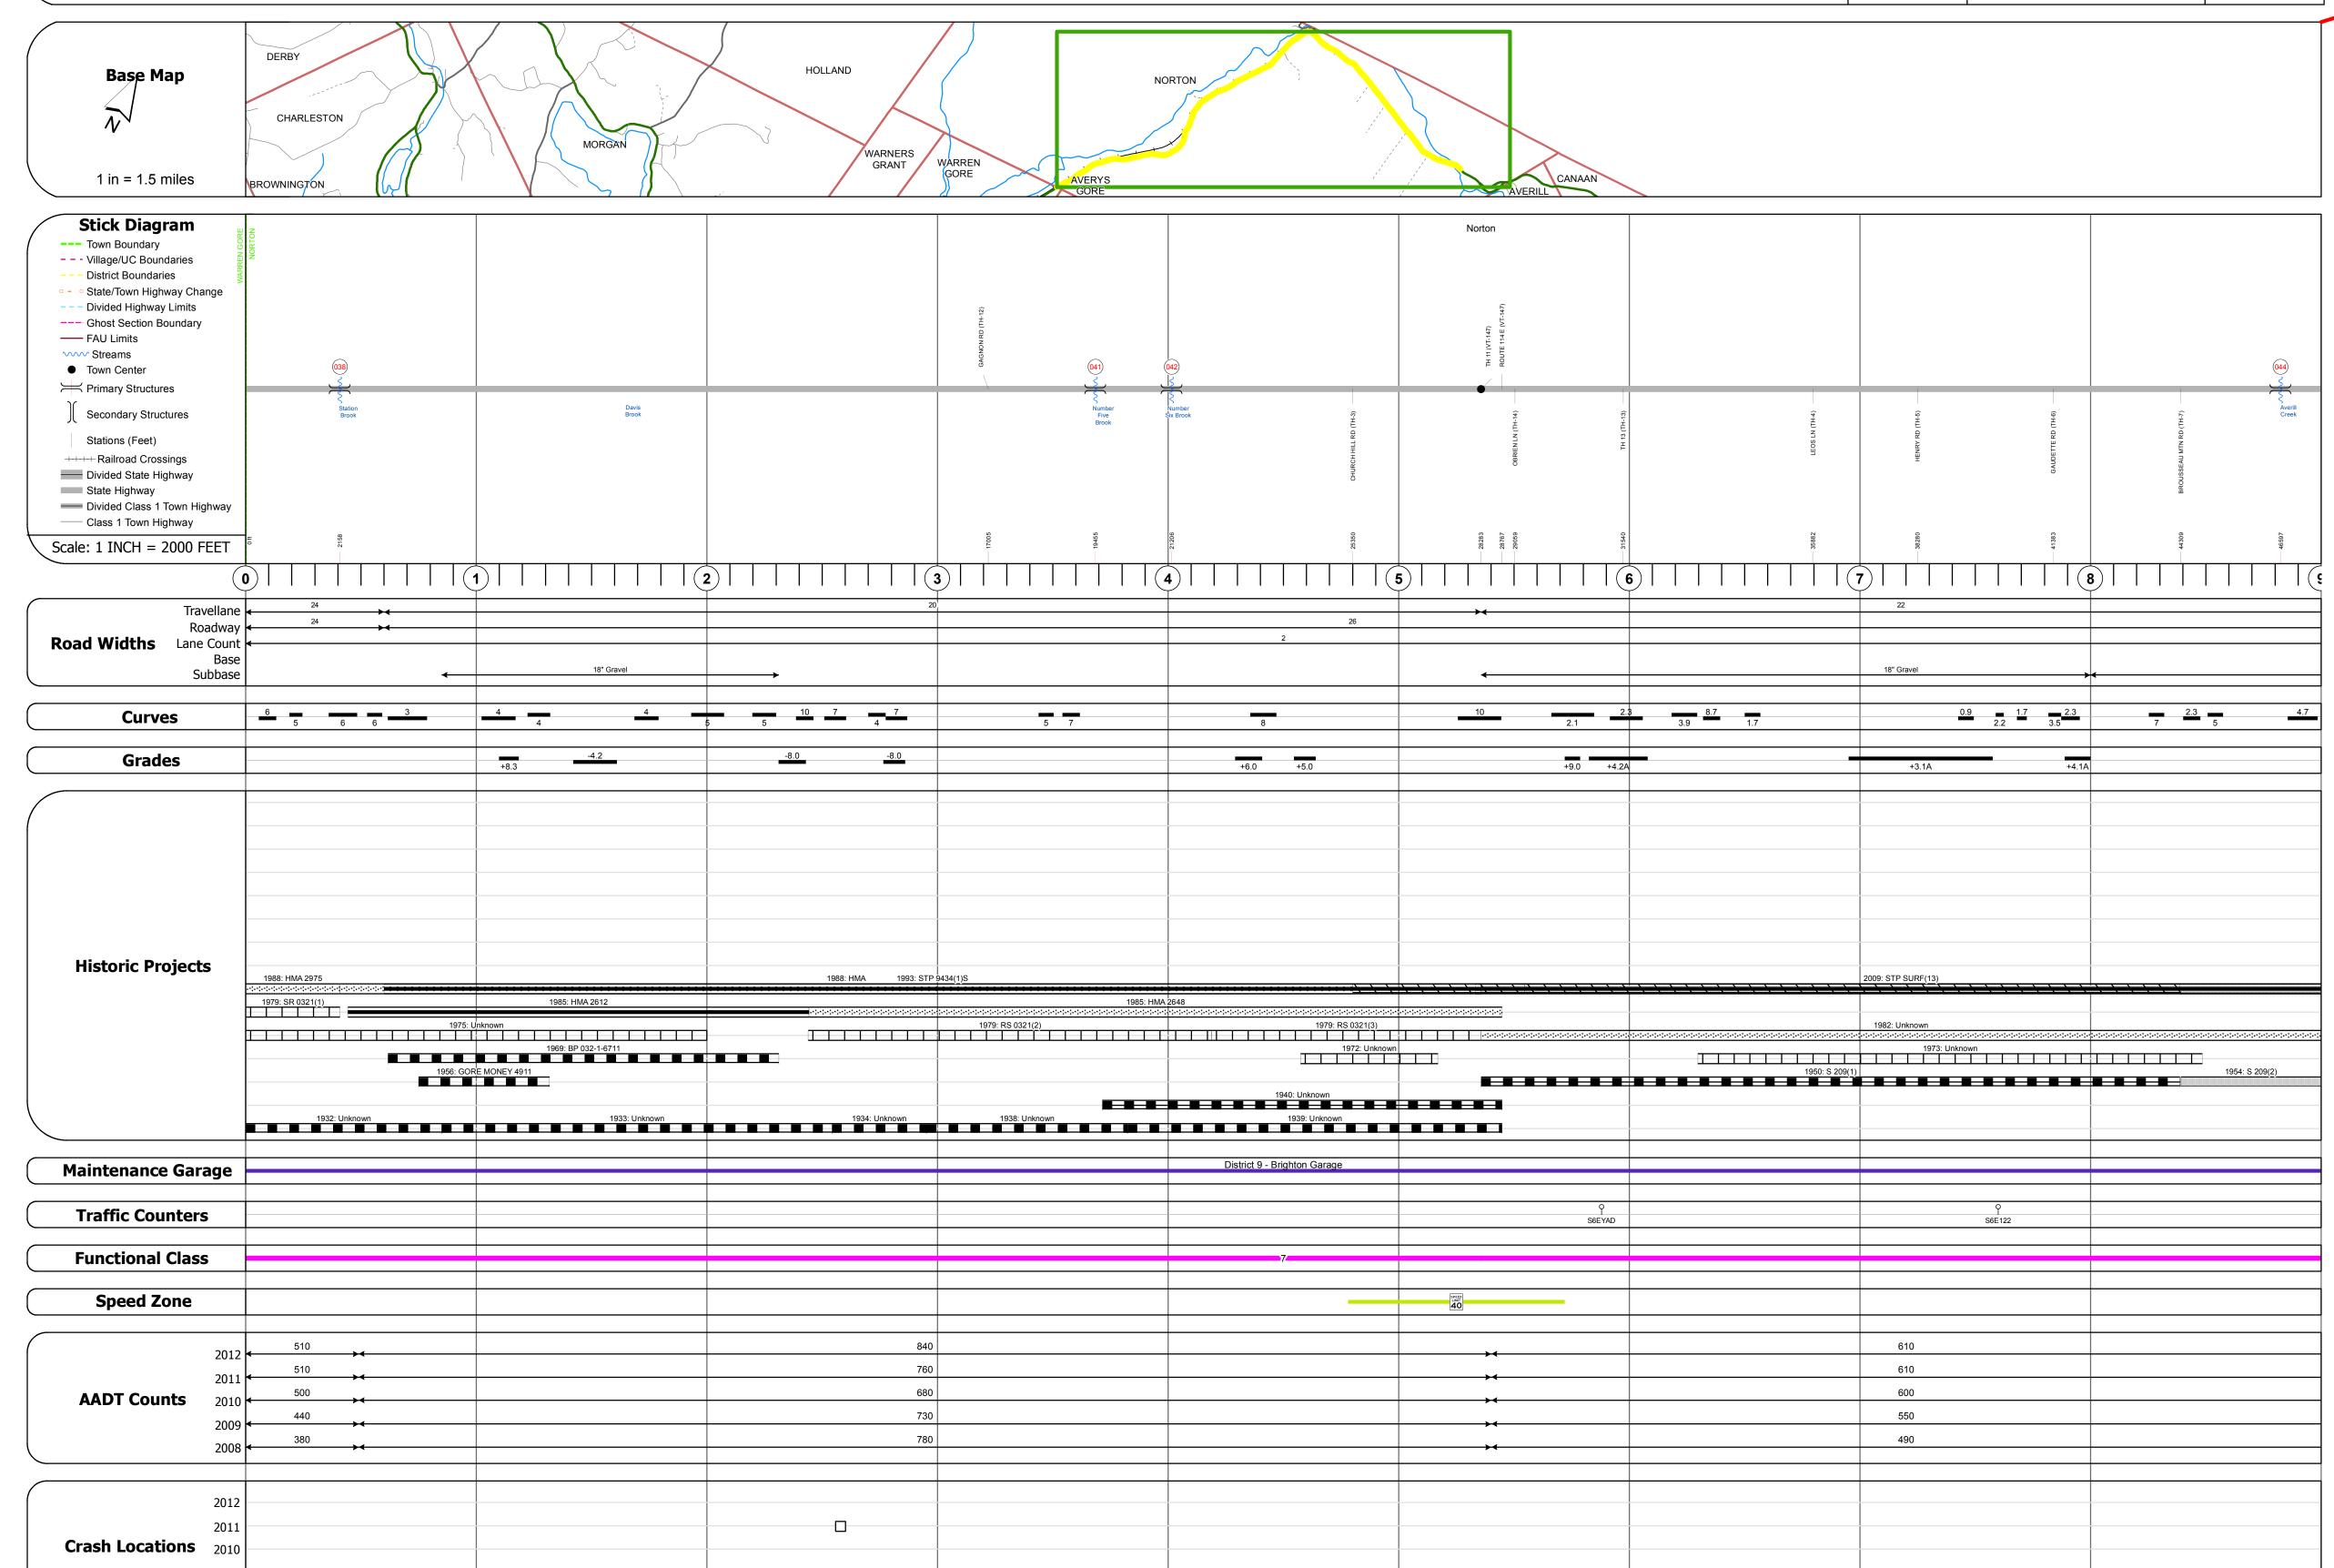

## **Route Log Progress Chart**

Please Note: Errors and Omissions May Exist.
Contact the VTrans Mapping Unit with questions or concerns.

DISTRICT TOWN ROUTE

9 NORTON VT-114

| Bridge 38: Slab - 1932 Structure No. 300321003805161 Length: 16' Width: 29.0' Under Clearance: 5.0' Facility Carried: VT114 Bridge Type: CONCRETE SLAB Features Intersected: STATION BROOK Surface: Bituminous Maintenance: State |
|-----------------------------------------------------------------------------------------------------------------------------------------------------------------------------------------------------------------------------------|
| Culvert 41:                                                                                                                                                                                                                       |
| Culvert - 1957<br>Structure No. 300321004105161                                                                                                                                                                                   |
| Length: 10'                                                                                                                                                                                                                       |
| Under Clearance: 9.25'                                                                                                                                                                                                            |
| Facility Carried: VT114                                                                                                                                                                                                           |
| Bridge Type: MULTIPLATE PIPE                                                                                                                                                                                                      |
| Features Intersected: NUMBER 5 BROOK Maintenance: State                                                                                                                                                                           |
| Maintenance. State                                                                                                                                                                                                                |
| Culvert 42:                                                                                                                                                                                                                       |
| Culvert - 1968                                                                                                                                                                                                                    |
| Structure No. 300321004205161                                                                                                                                                                                                     |
| Length: 12'                                                                                                                                                                                                                       |

Culvert 44:
Culvert - 1954
Structure No. 300320004405161
Length: 12'
Under Clearance: 10.0'
Facility Carried: VT114
Bridge Type: CONCRETE BOX
Features Intersected: AVERILL CREEK
Maintenance: State

Features Intersected: NUMBER 6 BROOK

Facility Carried: VT114

Bridge Type: CGMPP

Maintenance: State