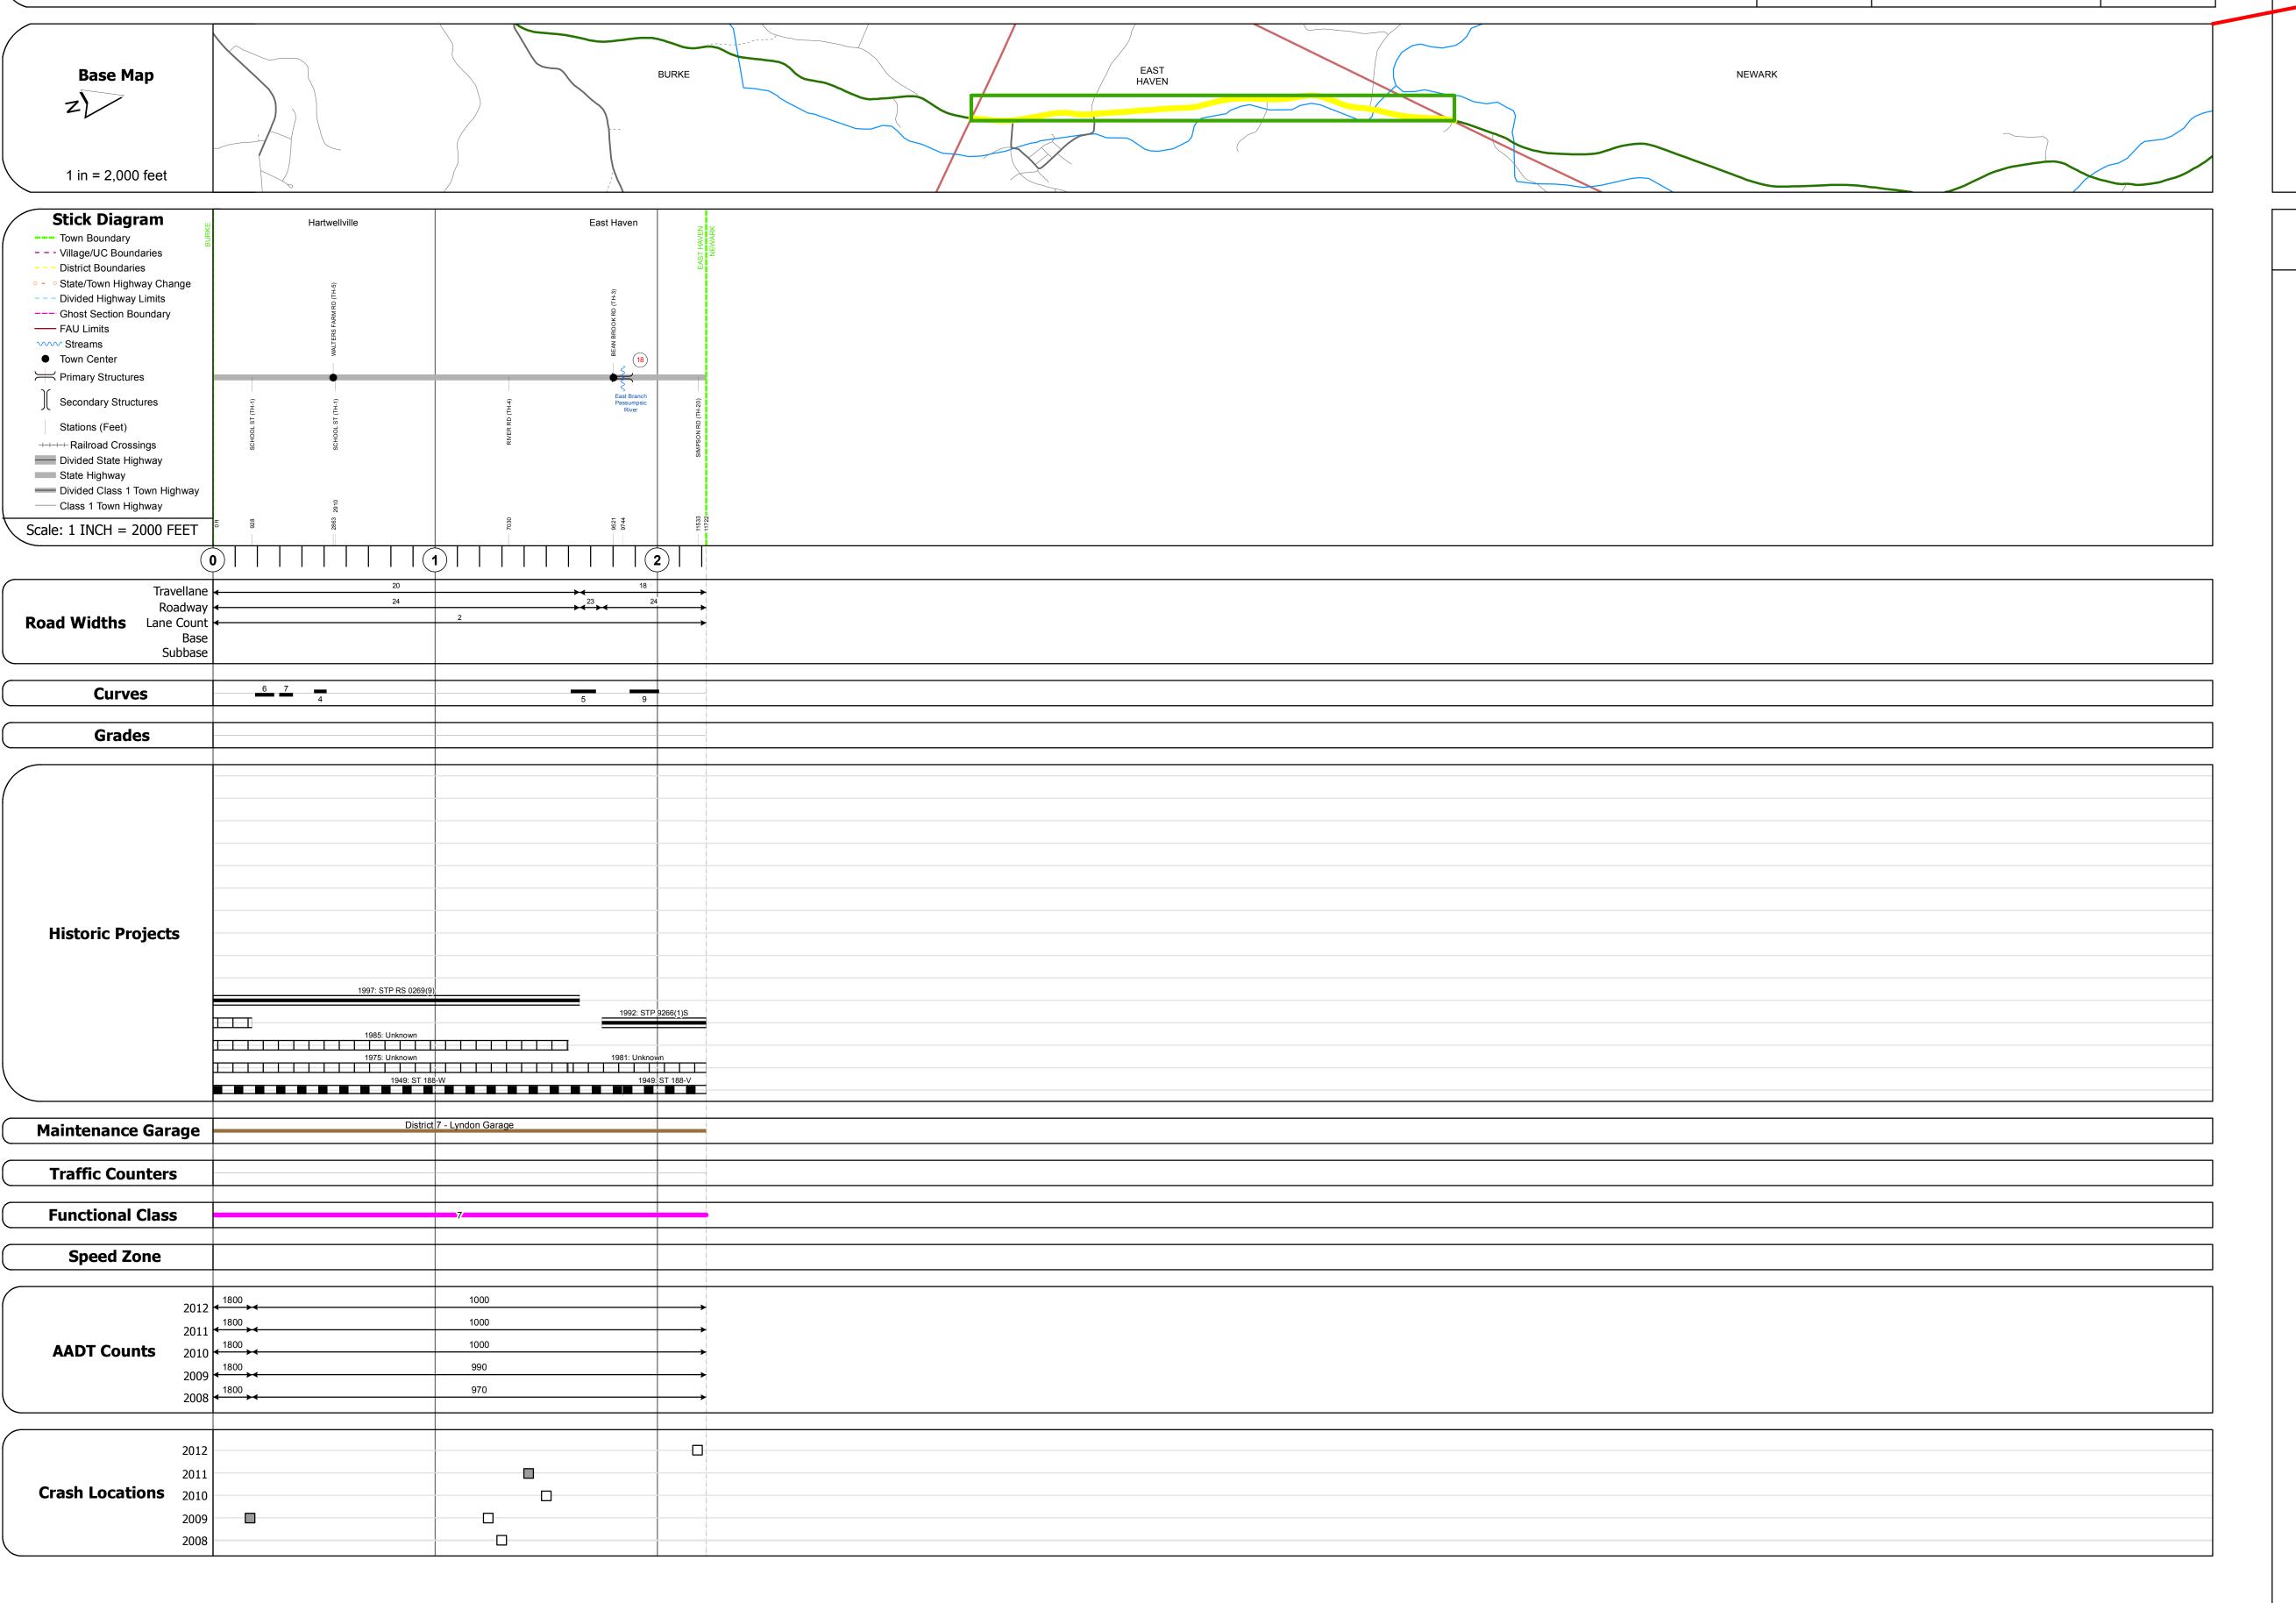

## **Route Log Progress Chart**

Please Note: Errors and Omissions May Exist.
Contact the VTrans Mapping Unit with questions or concerns.

**DRAFT** 

DISTRICT TOWN ROUTE
7 EAST HAVEN VT-114

## **DESCRIPTION BLOCK**

Bridge 18:
Box beam or girders - multiple - 2012
Structure No. 200269001805082
Length: 70'
Width: 26.9'
Facility Carried: VT 00114 ML
Bridge Type: PRESTRESS BOX BEAM
Features Intersected: EAST BR.PASSUMPSIC RIVER
Maintenance/Ownership: State

| Historic Projects                         | Functional Class                                                                                                                                                                                                                                                                                                                                                                                                                                                                                                                                                                                                                                                                                                                                                                                                                                                                                                                                                                                                                                                                                                                                                                                                                                                                                                                                                                                                                                                                                                                                                                                                                                                                                                                                                                                                                                                                                                                                                                                                                                                                                                              | Curves     | Road Widths      | AADT                       | Mileage by Functional Class By   | Sheet                   | Mileage by Town By Sheet |                        |          |              |                             |                 |
|-------------------------------------------|-------------------------------------------------------------------------------------------------------------------------------------------------------------------------------------------------------------------------------------------------------------------------------------------------------------------------------------------------------------------------------------------------------------------------------------------------------------------------------------------------------------------------------------------------------------------------------------------------------------------------------------------------------------------------------------------------------------------------------------------------------------------------------------------------------------------------------------------------------------------------------------------------------------------------------------------------------------------------------------------------------------------------------------------------------------------------------------------------------------------------------------------------------------------------------------------------------------------------------------------------------------------------------------------------------------------------------------------------------------------------------------------------------------------------------------------------------------------------------------------------------------------------------------------------------------------------------------------------------------------------------------------------------------------------------------------------------------------------------------------------------------------------------------------------------------------------------------------------------------------------------------------------------------------------------------------------------------------------------------------------------------------------------------------------------------------------------------------------------------------------------|------------|------------------|----------------------------|----------------------------------|-------------------------|--------------------------|------------------------|----------|--------------|-----------------------------|-----------------|
| Retreatment Bituminous Gravel Concrete    | ├── <del>+</del> 1 <b>──</b> ─ 7 <b>──</b> ─ 12 <b>──</b> ─ 17                                                                                                                                                                                                                                                                                                                                                                                                                                                                                                                                                                                                                                                                                                                                                                                                                                                                                                                                                                                                                                                                                                                                                                                                                                                                                                                                                                                                                                                                                                                                                                                                                                                                                                                                                                                                                                                                                                                                                                                                                                                                | Left       | <b>←</b> (ft)    | (count)                    | 0269 7 - Rural - Major Collector | 2.220                   | EAST HAVEN - V114-0508   | 2.22 of 2.22           | DISTRICT | TOWN         | Date: 05/22/14              | ROUTE           |
| Resurface Concrete Surface Treated Gravel | 2 8 — 14 — 19                                                                                                                                                                                                                                                                                                                                                                                                                                                                                                                                                                                                                                                                                                                                                                                                                                                                                                                                                                                                                                                                                                                                                                                                                                                                                                                                                                                                                                                                                                                                                                                                                                                                                                                                                                                                                                                                                                                                                                                                                                                                                                                 | Right      |                  |                            |                                  |                         |                          |                        |          |              | , ,                         |                 |
| Bituminous Mix  Cold Plane and            | 6 —— 11 —— 16                                                                                                                                                                                                                                                                                                                                                                                                                                                                                                                                                                                                                                                                                                                                                                                                                                                                                                                                                                                                                                                                                                                                                                                                                                                                                                                                                                                                                                                                                                                                                                                                                                                                                                                                                                                                                                                                                                                                                                                                                                                                                                                 | Grades     | Traffic Counters | Crash Locations            |                                  |                         |                          |                        |          |              | 1 of 1                      | VT-114          |
| Skinny Mix Bituminous Reclaimed Base      | Speed Zones                                                                                                                                                                                                                                                                                                                                                                                                                                                                                                                                                                                                                                                                                                                                                                                                                                                                                                                                                                                                                                                                                                                                                                                                                                                                                                                                                                                                                                                                                                                                                                                                                                                                                                                                                                                                                                                                                                                                                                                                                                                                                                                   | grade up   | (counter ID)     | Fatal Property Damage Only |                                  |                         |                          |                        | 7        | EAST HAVEN   |                             | ETE mileage:    |
| Concrete Concrete                         | SPEED | grade down | Ť                | Injury Unknown Crash Type  |                                  |                         |                          |                        |          | LASI IIAVLII | TWN mileage:<br>0.0 to 2.22 | 9.043 to 11.263 |
| Concrete                                  | 25 50 55 40 45 50 55 60 65                                                                                                                                                                                                                                                                                                                                                                                                                                                                                                                                                                                                                                                                                                                                                                                                                                                                                                                                                                                                                                                                                                                                                                                                                                                                                                                                                                                                                                                                                                                                                                                                                                                                                                                                                                                                                                                                                                                                                                                                                                                                                                    |            |                  |                            |                                  | Total Mileage: 2.220 mi |                          | Total Mileage: 2.22 mi |          |              | 0.0 to 2.22                 |                 |