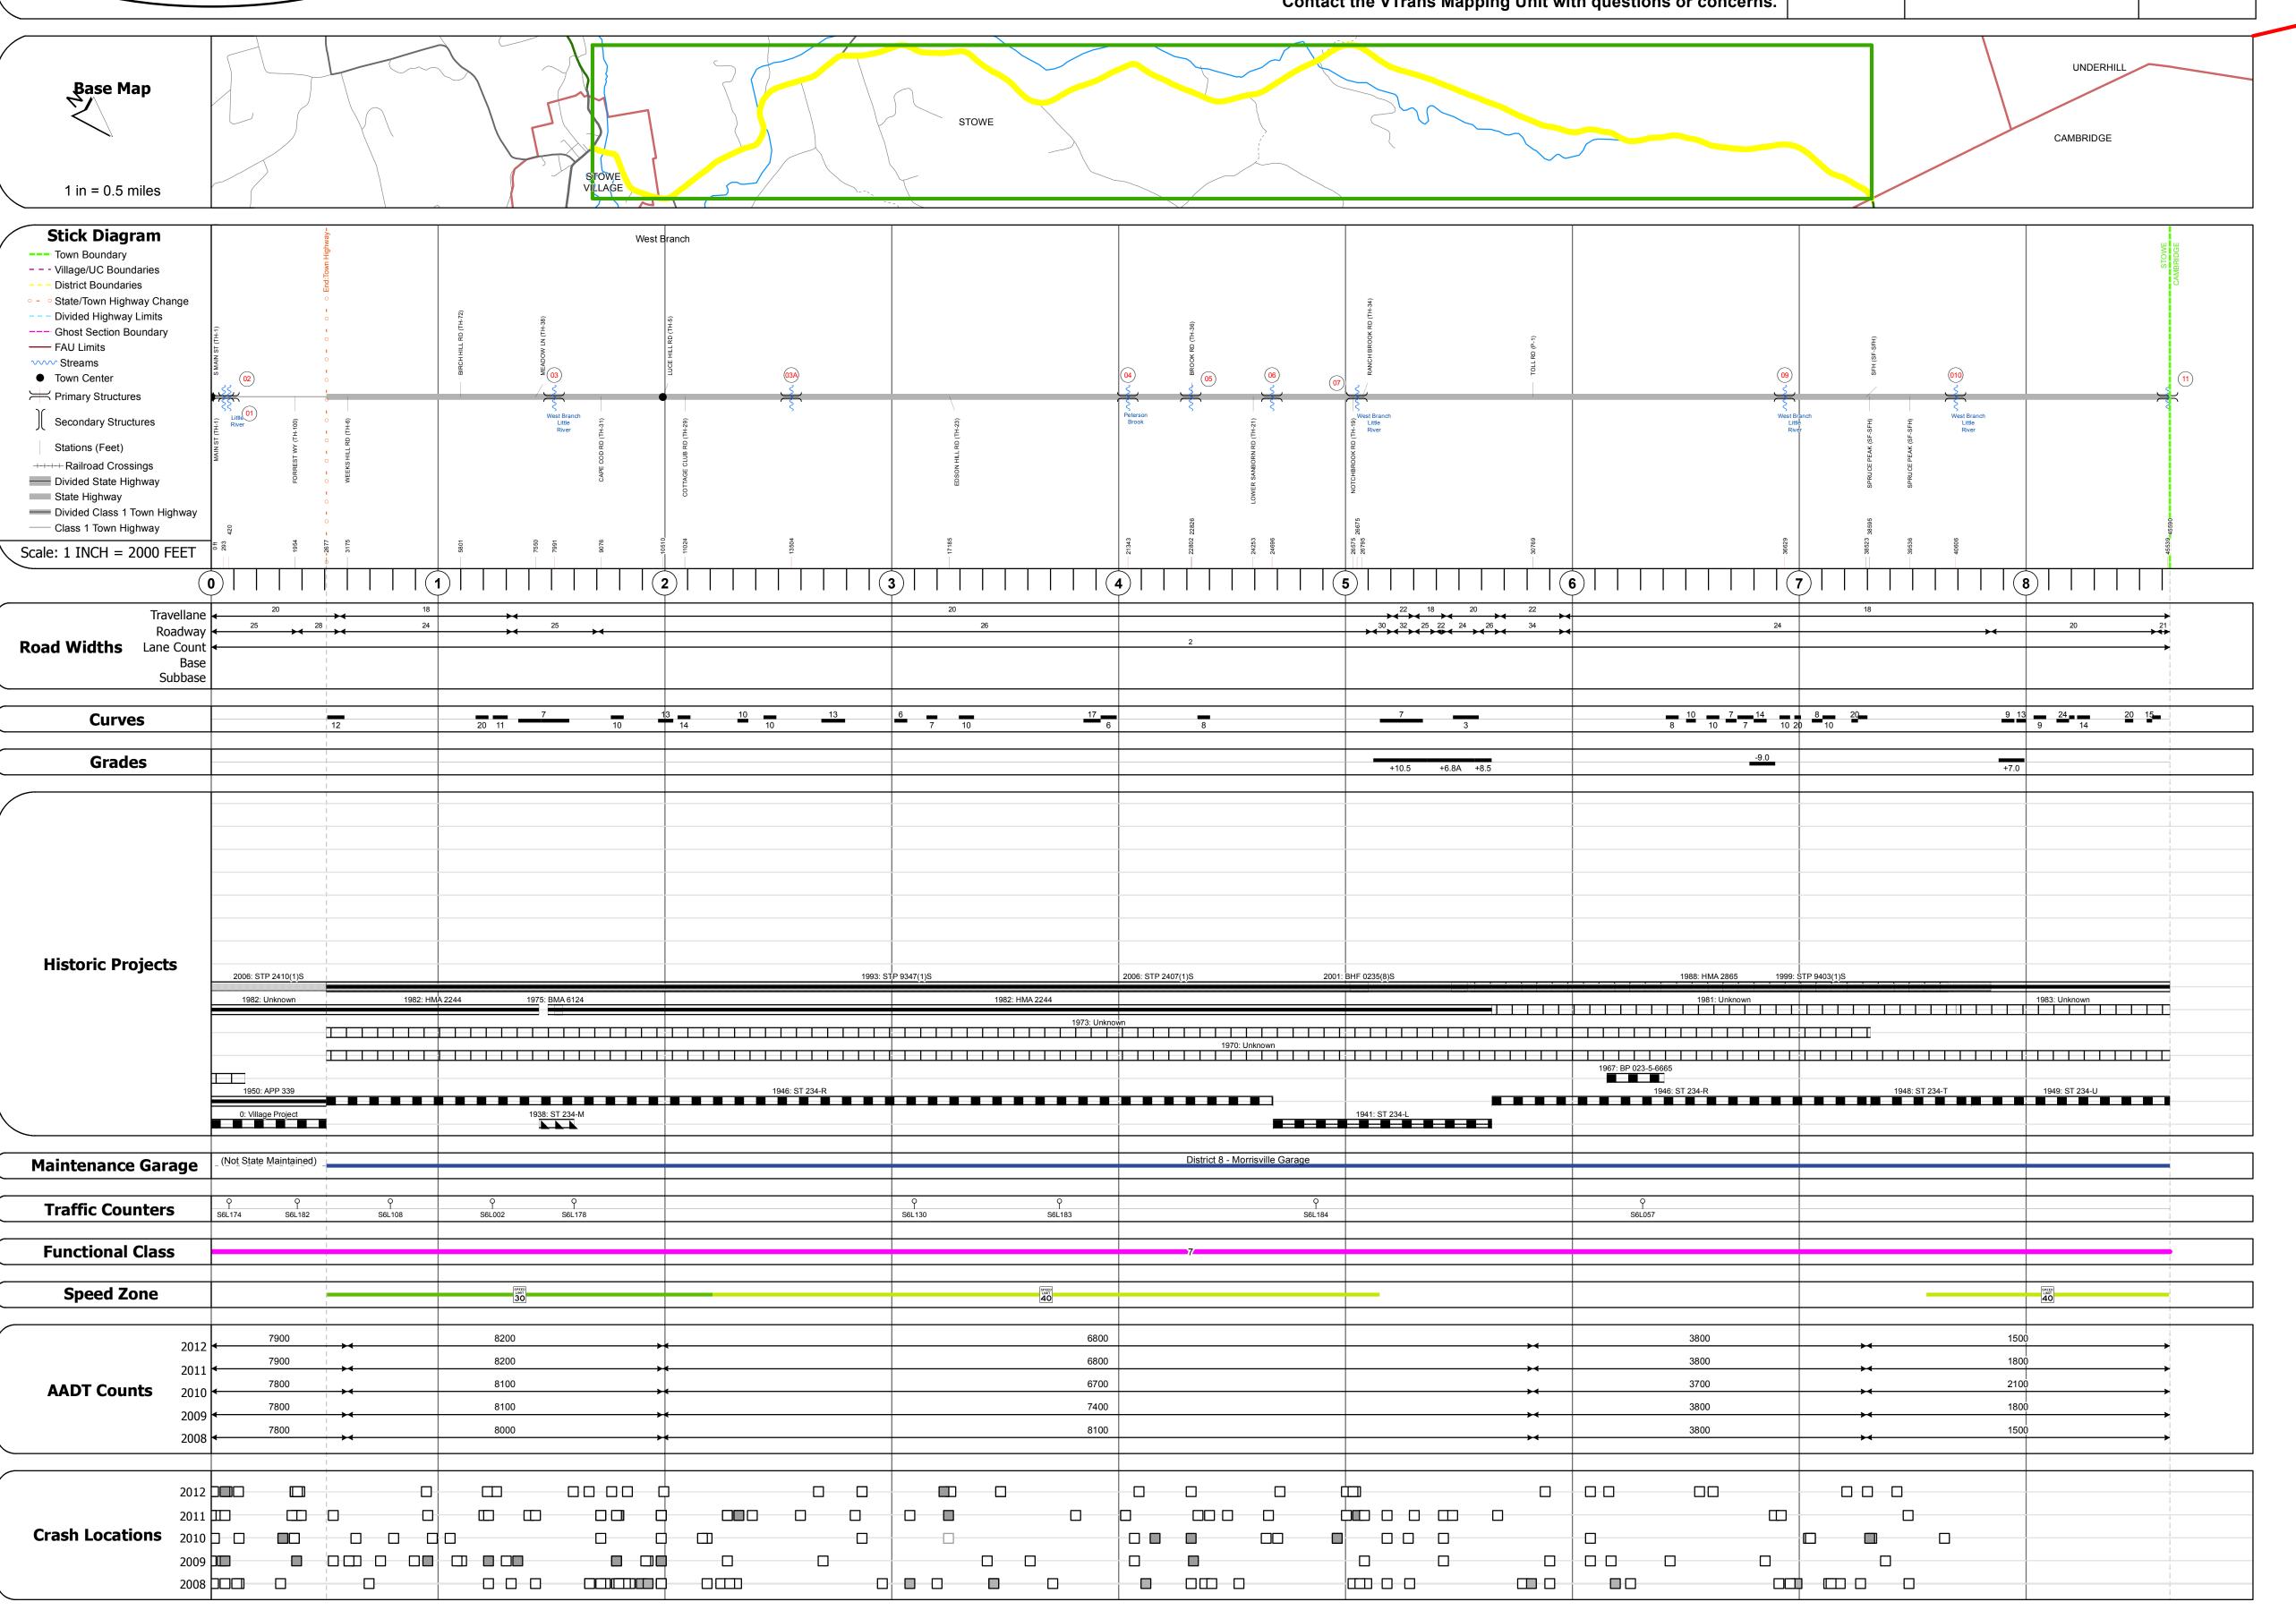

## **Route Log Progress Chart**

**DRAFT** Please Note: Errors and Omissions May Exist. Contact the VTrans Mapping Unit with questions or concerns. **DISTRICT ROUTE TOWN STOWE VT-108** 

grade up grade down 25 30 35 40 45 50 55 60 65

**Road Widths Traffic Counters** 

 (count)
→ **Crash Locations** Fatal Property Damage Only Injury Unknown Crash Type

Mileage by Functional Class By Sheet 0235 7 - Rural - Major Collector

Mileage by Town By Sheet 8.634 | STOWE - V108-0808 Total Mileage: 8.634 mi

8.634 of 8.634 Total Mileage: 8.634 mi

**TOWN DISTRICT STOWE** 

**ROUTE** Date: 05/22/14 **VT-108** ETE mileage:

0.0 to 8.634

1 of 1