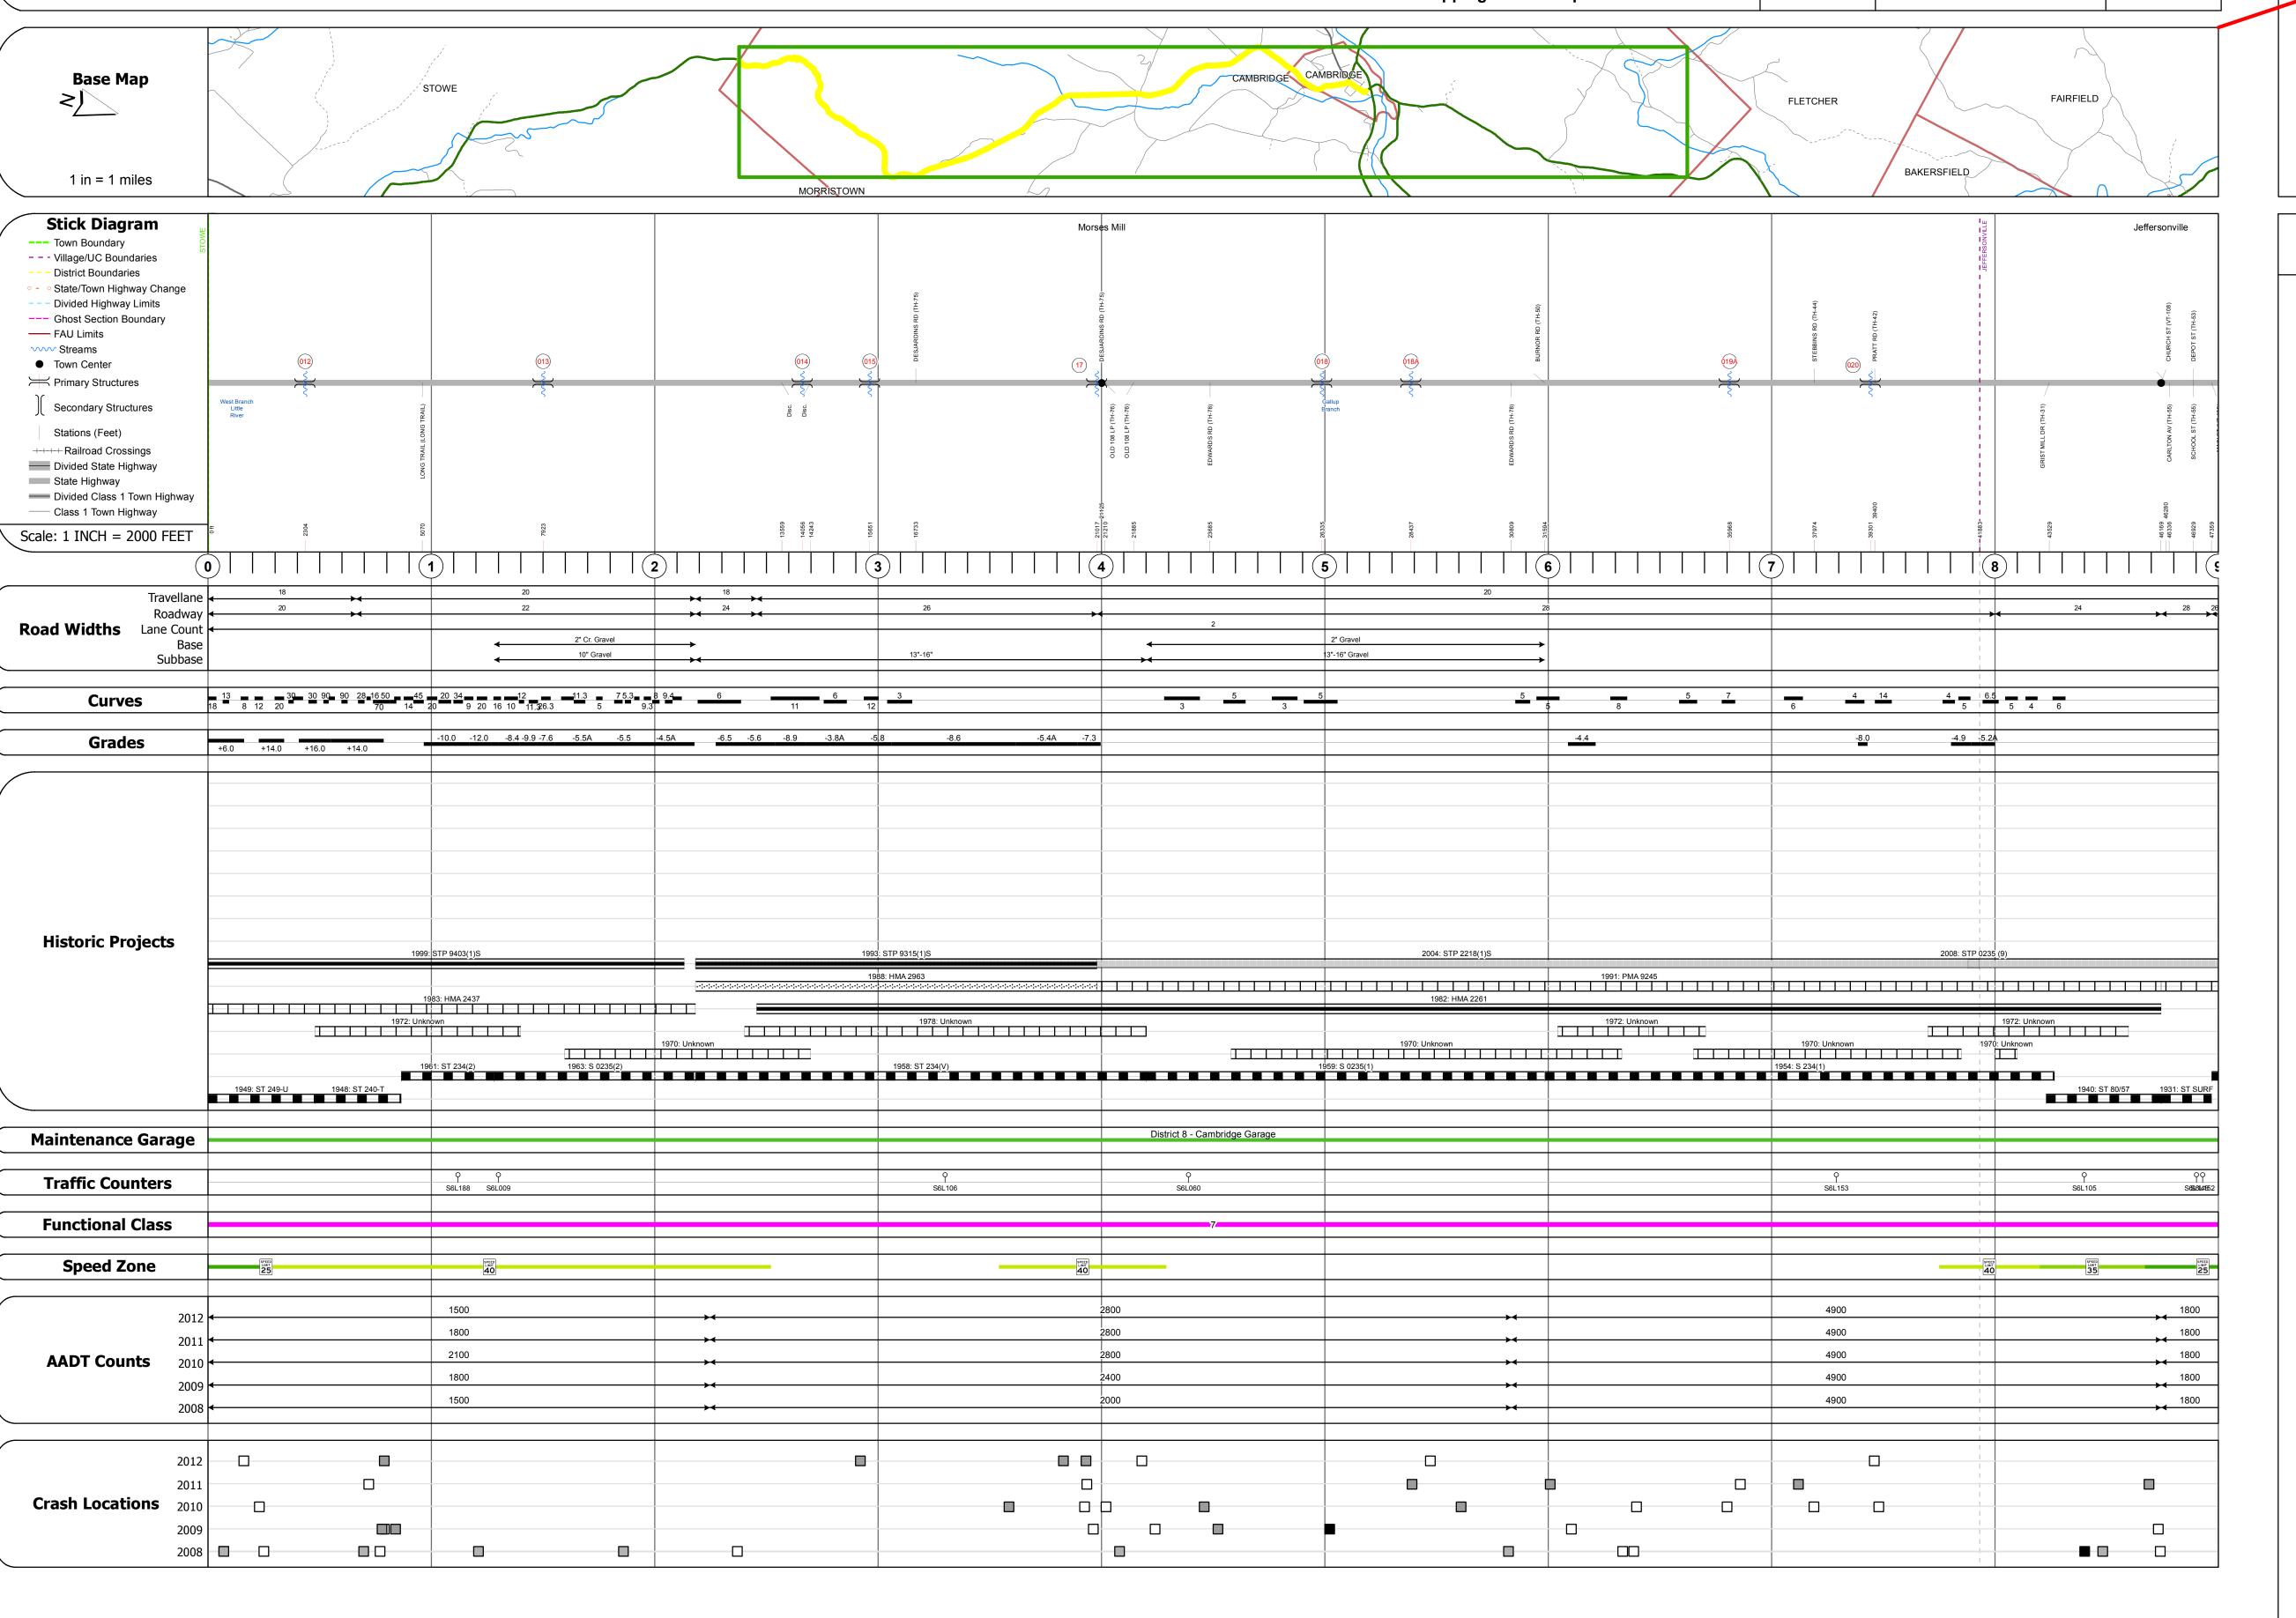

## **Route Log Progress Chart**

Please Note: Errors and Omissions May Exist.
Contact the VTrans Mapping Unit with questions or concerns.

**DRAFT** 

DISTRICT TOWN ROUTE

8 CAMBRIDGE VT-108

## **DESCRIPTION BLOCK**

Bridge 12:
Slab - 1931
Structure No. 300235001208021
Length: 12'
Width: 20.0'
Under Clearance: 4.0'
Facility Carried: VT108
Bridge Type: CONCRETE SLAB
Features Intersected: W BRANCH LITTLE R
Surface: Bituminous
Maintenance: State

Bridge 13:
Slab - 1931
Structure No. 300235001308021
Length: 19'
Width: 25.5'
Under Clearance: 12.0'
Facility Carried: VT108
Bridge Type: CONCRETE SLAB
Features Intersected: BROOK
Surface: Bituminous
Maintenance: State

Culvert 14:
Culvert - 1958
Structure No. 300235001408021
Length: 13'
Under Clearance: 14.0'
Facility Carried: VT108
Bridge Type: MULTI PLATE PIPE
Features Intersected: BROOK
Maintenance: State

Culvert 15:
Culvert - 1958
Structure No. 300235001508021
Length: 7'
Under Clearance: 7.0'
Facility Carried: VT108
Bridge Type: MULTIPLATE PIPE ARCH
Features Intersected: BROOK
Maintenance: State

Stringer/multi-beam or girder - 1958 Structure No. 200235001708022 Length: 79' Width: 30.0' Facility Carried: VT 00108 ML Bridge Type: ROLLED BEAM Features Intersected: BREWSTER RIVER Surface: Bituminous Maintenance/Ownership: State

Culvert - 1959
Structure No. 300235001808021
Length: 8'
Under Clearance: 9.0'
Facility Carried: VT108
Bridge Type: MULTI PLATE PIPE
Features Intersected: BROOK
Maintenance: State

Culvert 18:

Culvert 18A:
Culvert - 1959
Structure No. 300235018A08021
Length: 6'
Under Clearance: 6.0'
Facility Carried: VT108
Bridge Type: ACCGMP
Features Intersected: BROOK
Maintenance: State

Culvert 19A:
Culvert - 1954
Structure No. 300235019A08021
Length: 7'
Under Clearance: 6.0'
Facility Carried: VT108
Bridge Type: RC PIPE
Features Intersected: CATTLE PASS
Maintenance: State

Culvert 20:
Culvert - 1954
Structure No. 300235002008021
Length: 12'
Under Clearance: 8.0'
Facility Carried: VT108
Bridge Type: MULTIPLATE PIPE ARCH
Features Intersected: BROOK
Maintenance: State

**ROUTE** 

**VT-108** 

ETE mileage:

8.634 to 17.634

Date: 05/22/14

1 of 2

TWN mileage:

0.0 to 9.0