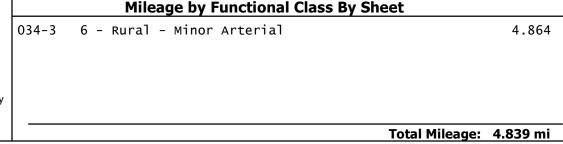

**DISTRICT** 

2008

**Crash Locations** 2010

|   | Mileage by Town By Sheet                                   |                         |  |
|---|------------------------------------------------------------|-------------------------|--|
|   | DERBY - V105-1007<br>Ghost Section - US-5 (0.000 to 2.009) | 4.839 of 4.839<br>2.009 |  |
| • |                                                            | Total Mileage: 4.839 mi |  |
|   |                                                            |                         |  |