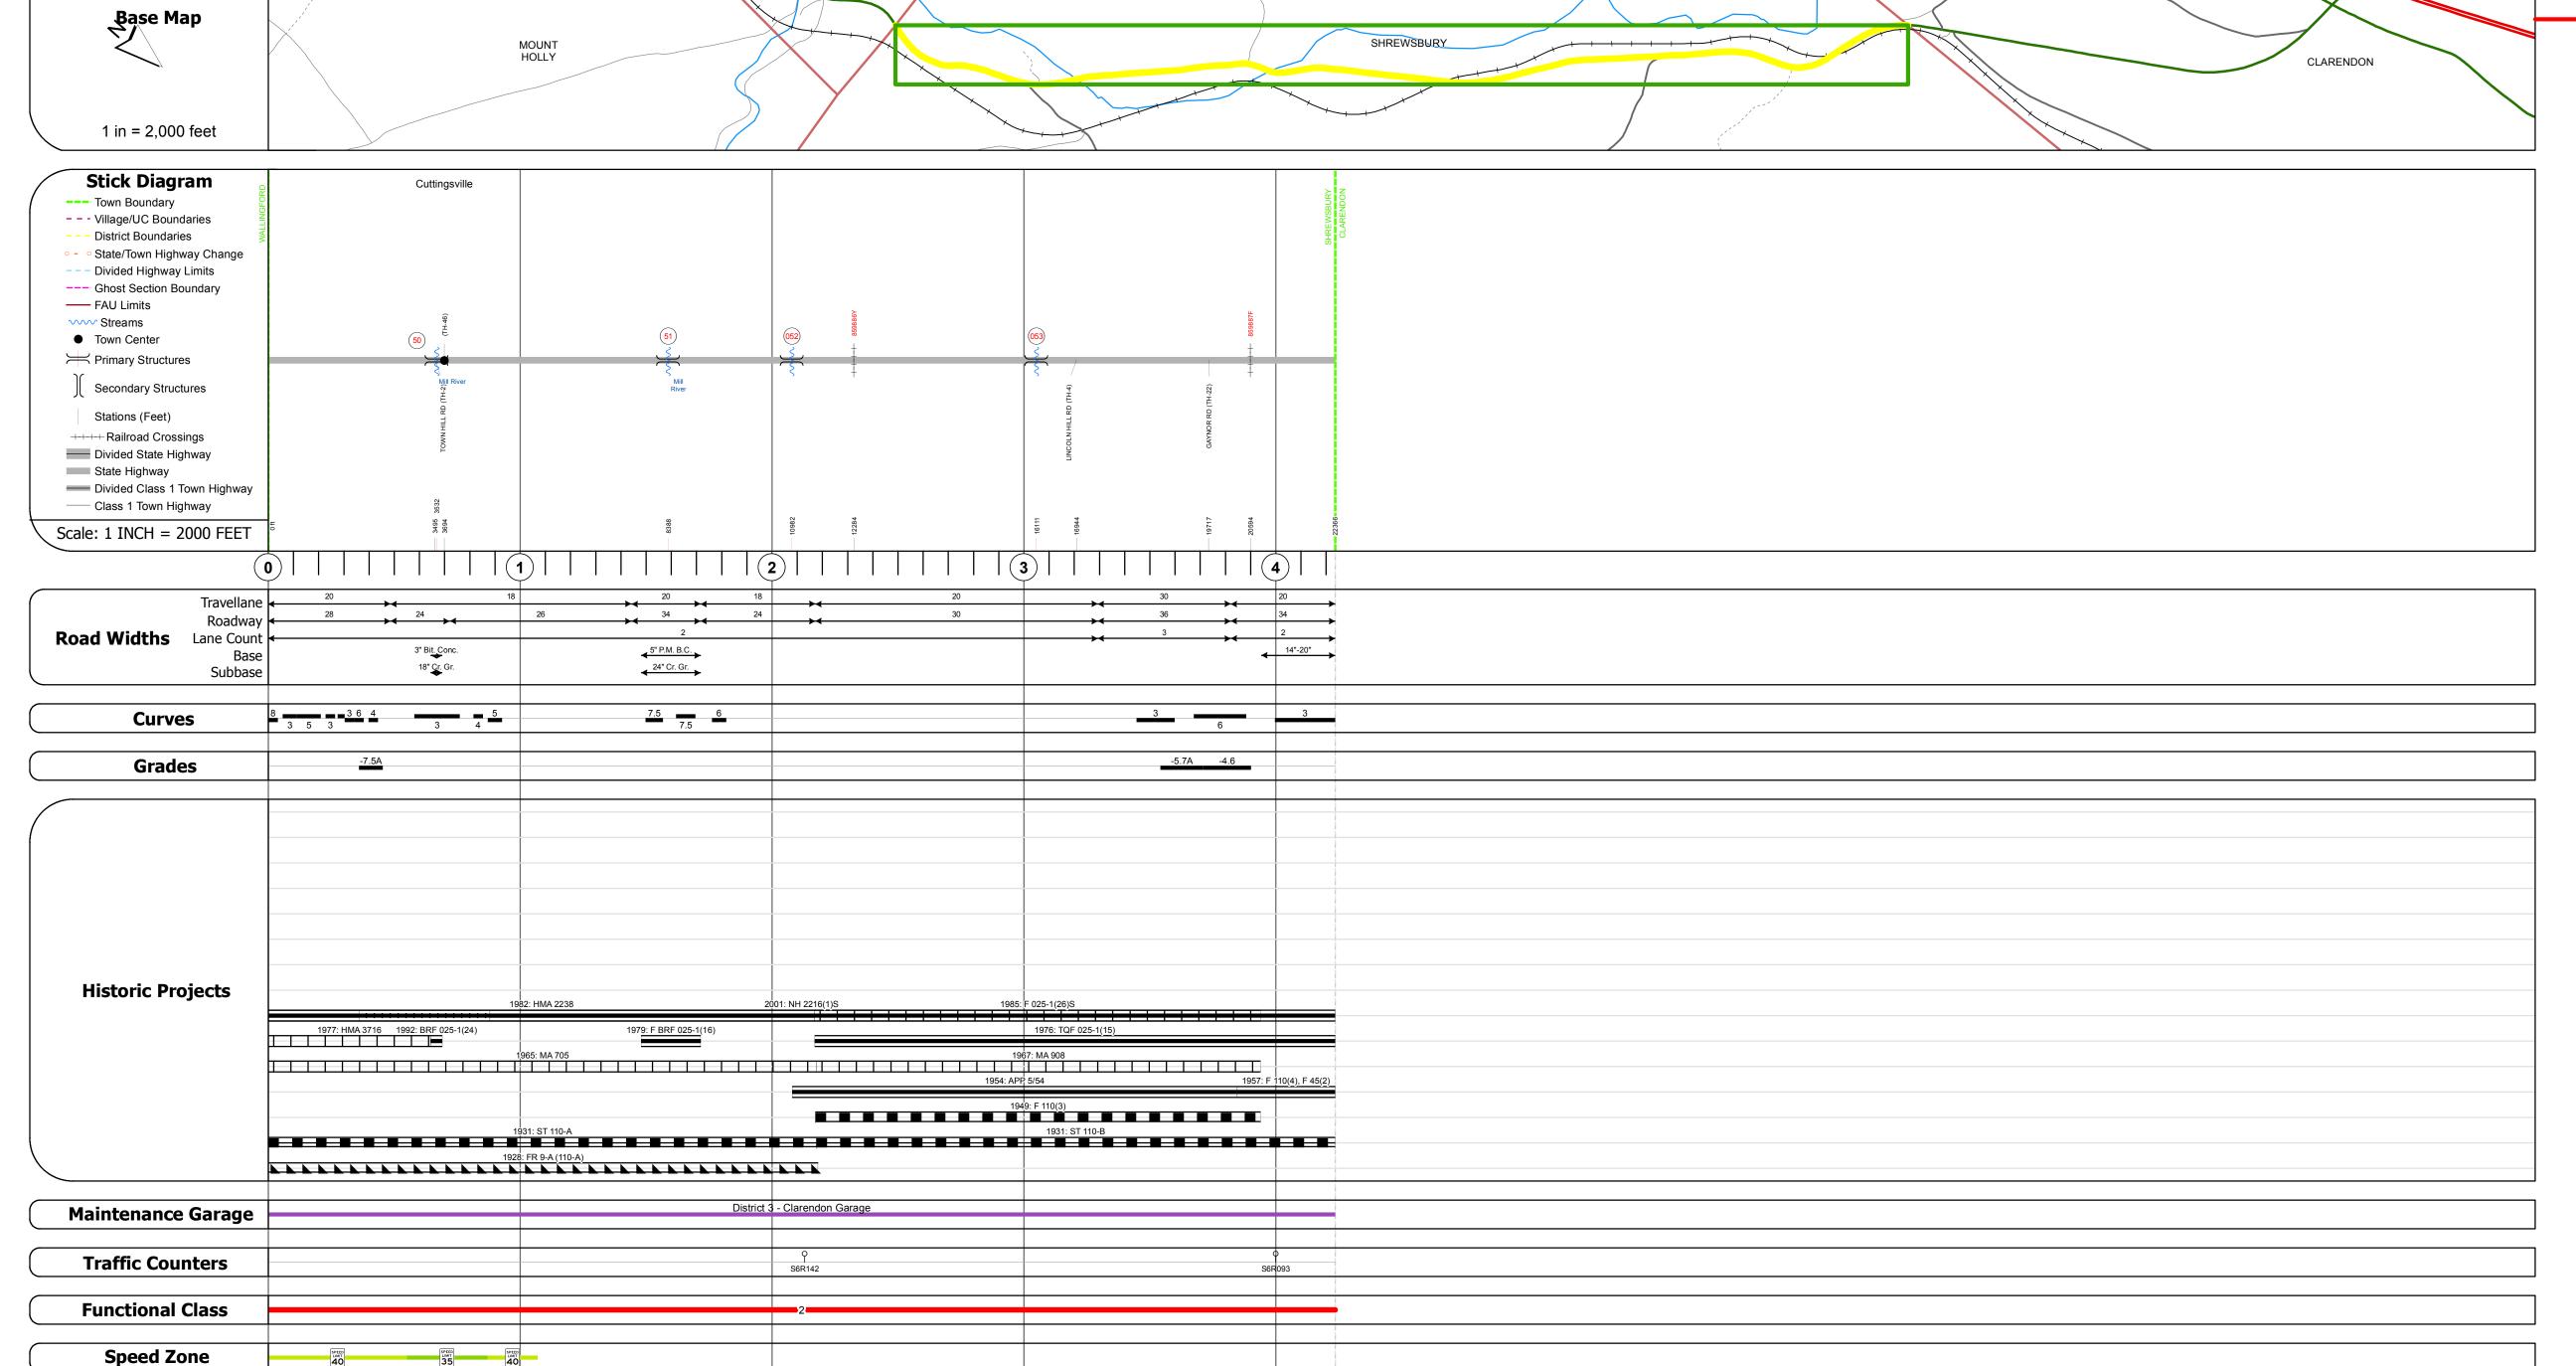

## **Route Log Progress Chart**

WALLINGFORD

Please Note: Errors and Omissions May Exist.
Contact the VTrans Mapping Unit with questions or concerns.

**DRAFT** 

DISTRICT TOWN ROUTE

3 SHREWSBURY VT-103

**DESCRIPTION BLOCK** 

Stringer/multi-beam or girder - 1991 Structure No. 200025005011222

Bridge Type: WELDED PLATE GIRDER

Features Intersected: MILL RIVER

Bridge 51: Stringer/multi-beam or girder - 1979 Structure No. 200025005111222

Facility Carried: VT 00103 ML Bridge Type: (2) SP CONT WLD GDER

Features Intersected: MILL RIVER

Maintenance/Ownership: State

Structure No. 300025005211221

Bridge Type: CONCRETE SLAB
Features Intersected: SMITH BROOK

Structure No. 300025005311221

Facility Carried: VT 00103 ML

Maintenance/Ownership: State

Surface: Bituminous

Surface: Bituminous

Under Clearance: 4.0'

Surface: Bituminous Maintenance: State

Under Clearance: 10.0'
Facility Carried: VT103
Bridge Type: R C BOX
Features Intersected: BROOK

Maintenance: State

Facility Carried: VT103

Length: 141' Width: 34.0'

Length: 220'

Bridge <mark>52</mark>: Slab - 1928

Length: 17' Width: 30.0'

Culvert 53: Culvert - 1949

5300

5700 6000

5700

| Historic Projects                                     | Functional Class                                                                                                                                                                                                                                                                                                                                                                                                                                                                                                                                                                                                                                                                                                                                                                                                                                                                                                                                                                                                                                                                                                                                                                                                                                                                                                                                                                                                                                                                                                                                                                                                                                                                                                                                                                                                                                                                                                                                                                                                                                                                                                              | Curves                                  | Road Widths      | AADT                       | Mileage by Functional Class By Sheet | Mileage by Town By Sheet     |                         |          |            |                     | <u> </u>         |
|-------------------------------------------------------|-------------------------------------------------------------------------------------------------------------------------------------------------------------------------------------------------------------------------------------------------------------------------------------------------------------------------------------------------------------------------------------------------------------------------------------------------------------------------------------------------------------------------------------------------------------------------------------------------------------------------------------------------------------------------------------------------------------------------------------------------------------------------------------------------------------------------------------------------------------------------------------------------------------------------------------------------------------------------------------------------------------------------------------------------------------------------------------------------------------------------------------------------------------------------------------------------------------------------------------------------------------------------------------------------------------------------------------------------------------------------------------------------------------------------------------------------------------------------------------------------------------------------------------------------------------------------------------------------------------------------------------------------------------------------------------------------------------------------------------------------------------------------------------------------------------------------------------------------------------------------------------------------------------------------------------------------------------------------------------------------------------------------------------------------------------------------------------------------------------------------------|-----------------------------------------|------------------|----------------------------|--------------------------------------|------------------------------|-------------------------|----------|------------|---------------------|------------------|
| Retreatment Bituminous Concrete Surface Treated       | ├──+ 1 <b>──</b> ─ 7 <b>──</b> ─ 12 <b>──</b> ─ 17                                                                                                                                                                                                                                                                                                                                                                                                                                                                                                                                                                                                                                                                                                                                                                                                                                                                                                                                                                                                                                                                                                                                                                                                                                                                                                                                                                                                                                                                                                                                                                                                                                                                                                                                                                                                                                                                                                                                                                                                                                                                            | <b>────</b> Left<br>─ <b>──</b> ─ Right | <b>←</b> (ft)    | (count)                    | 025-1 2 - Rural - Principal Arterial | 4.236 SHREWSBURY - V103-1122 | 4.236 of 4.236          | DISTRICT | TOWN       | Date: 05/22/14      | ROUTE            |
| Unknown Bituminous Macadam Plant Mix Cold Plane and   | 6 — 11 — 16                                                                                                                                                                                                                                                                                                                                                                                                                                                                                                                                                                                                                                                                                                                                                                                                                                                                                                                                                                                                                                                                                                                                                                                                                                                                                                                                                                                                                                                                                                                                                                                                                                                                                                                                                                                                                                                                                                                                                                                                                                                                                                                   | Grades                                  | Traffic Counters | Crash Locations            |                                      |                              |                         |          |            |                     | VT-103           |
| Skinny Mix  Skinny Mix  Reclaimed Base and Bituminous | Speed Zones                                                                                                                                                                                                                                                                                                                                                                                                                                                                                                                                                                                                                                                                                                                                                                                                                                                                                                                                                                                                                                                                                                                                                                                                                                                                                                                                                                                                                                                                                                                                                                                                                                                                                                                                                                                                                                                                                                                                                                                                                                                                                                                   | grade up                                | (counter ID)     | Fatal Property Damage Only |                                      |                              |                         | 3        | SHREWSBURY | 1 of 1 TWN mileage: | ETE mileage:     |
| Bituminous Seal Concrete Concrete                     | speed | grade down                              |                  | Injury Unknown Crash Type  | Total Mile                           |                              | Total Mileage: 4.236 mi |          |            | 0.0 to 4.236        | 35.821 to 40.057 |