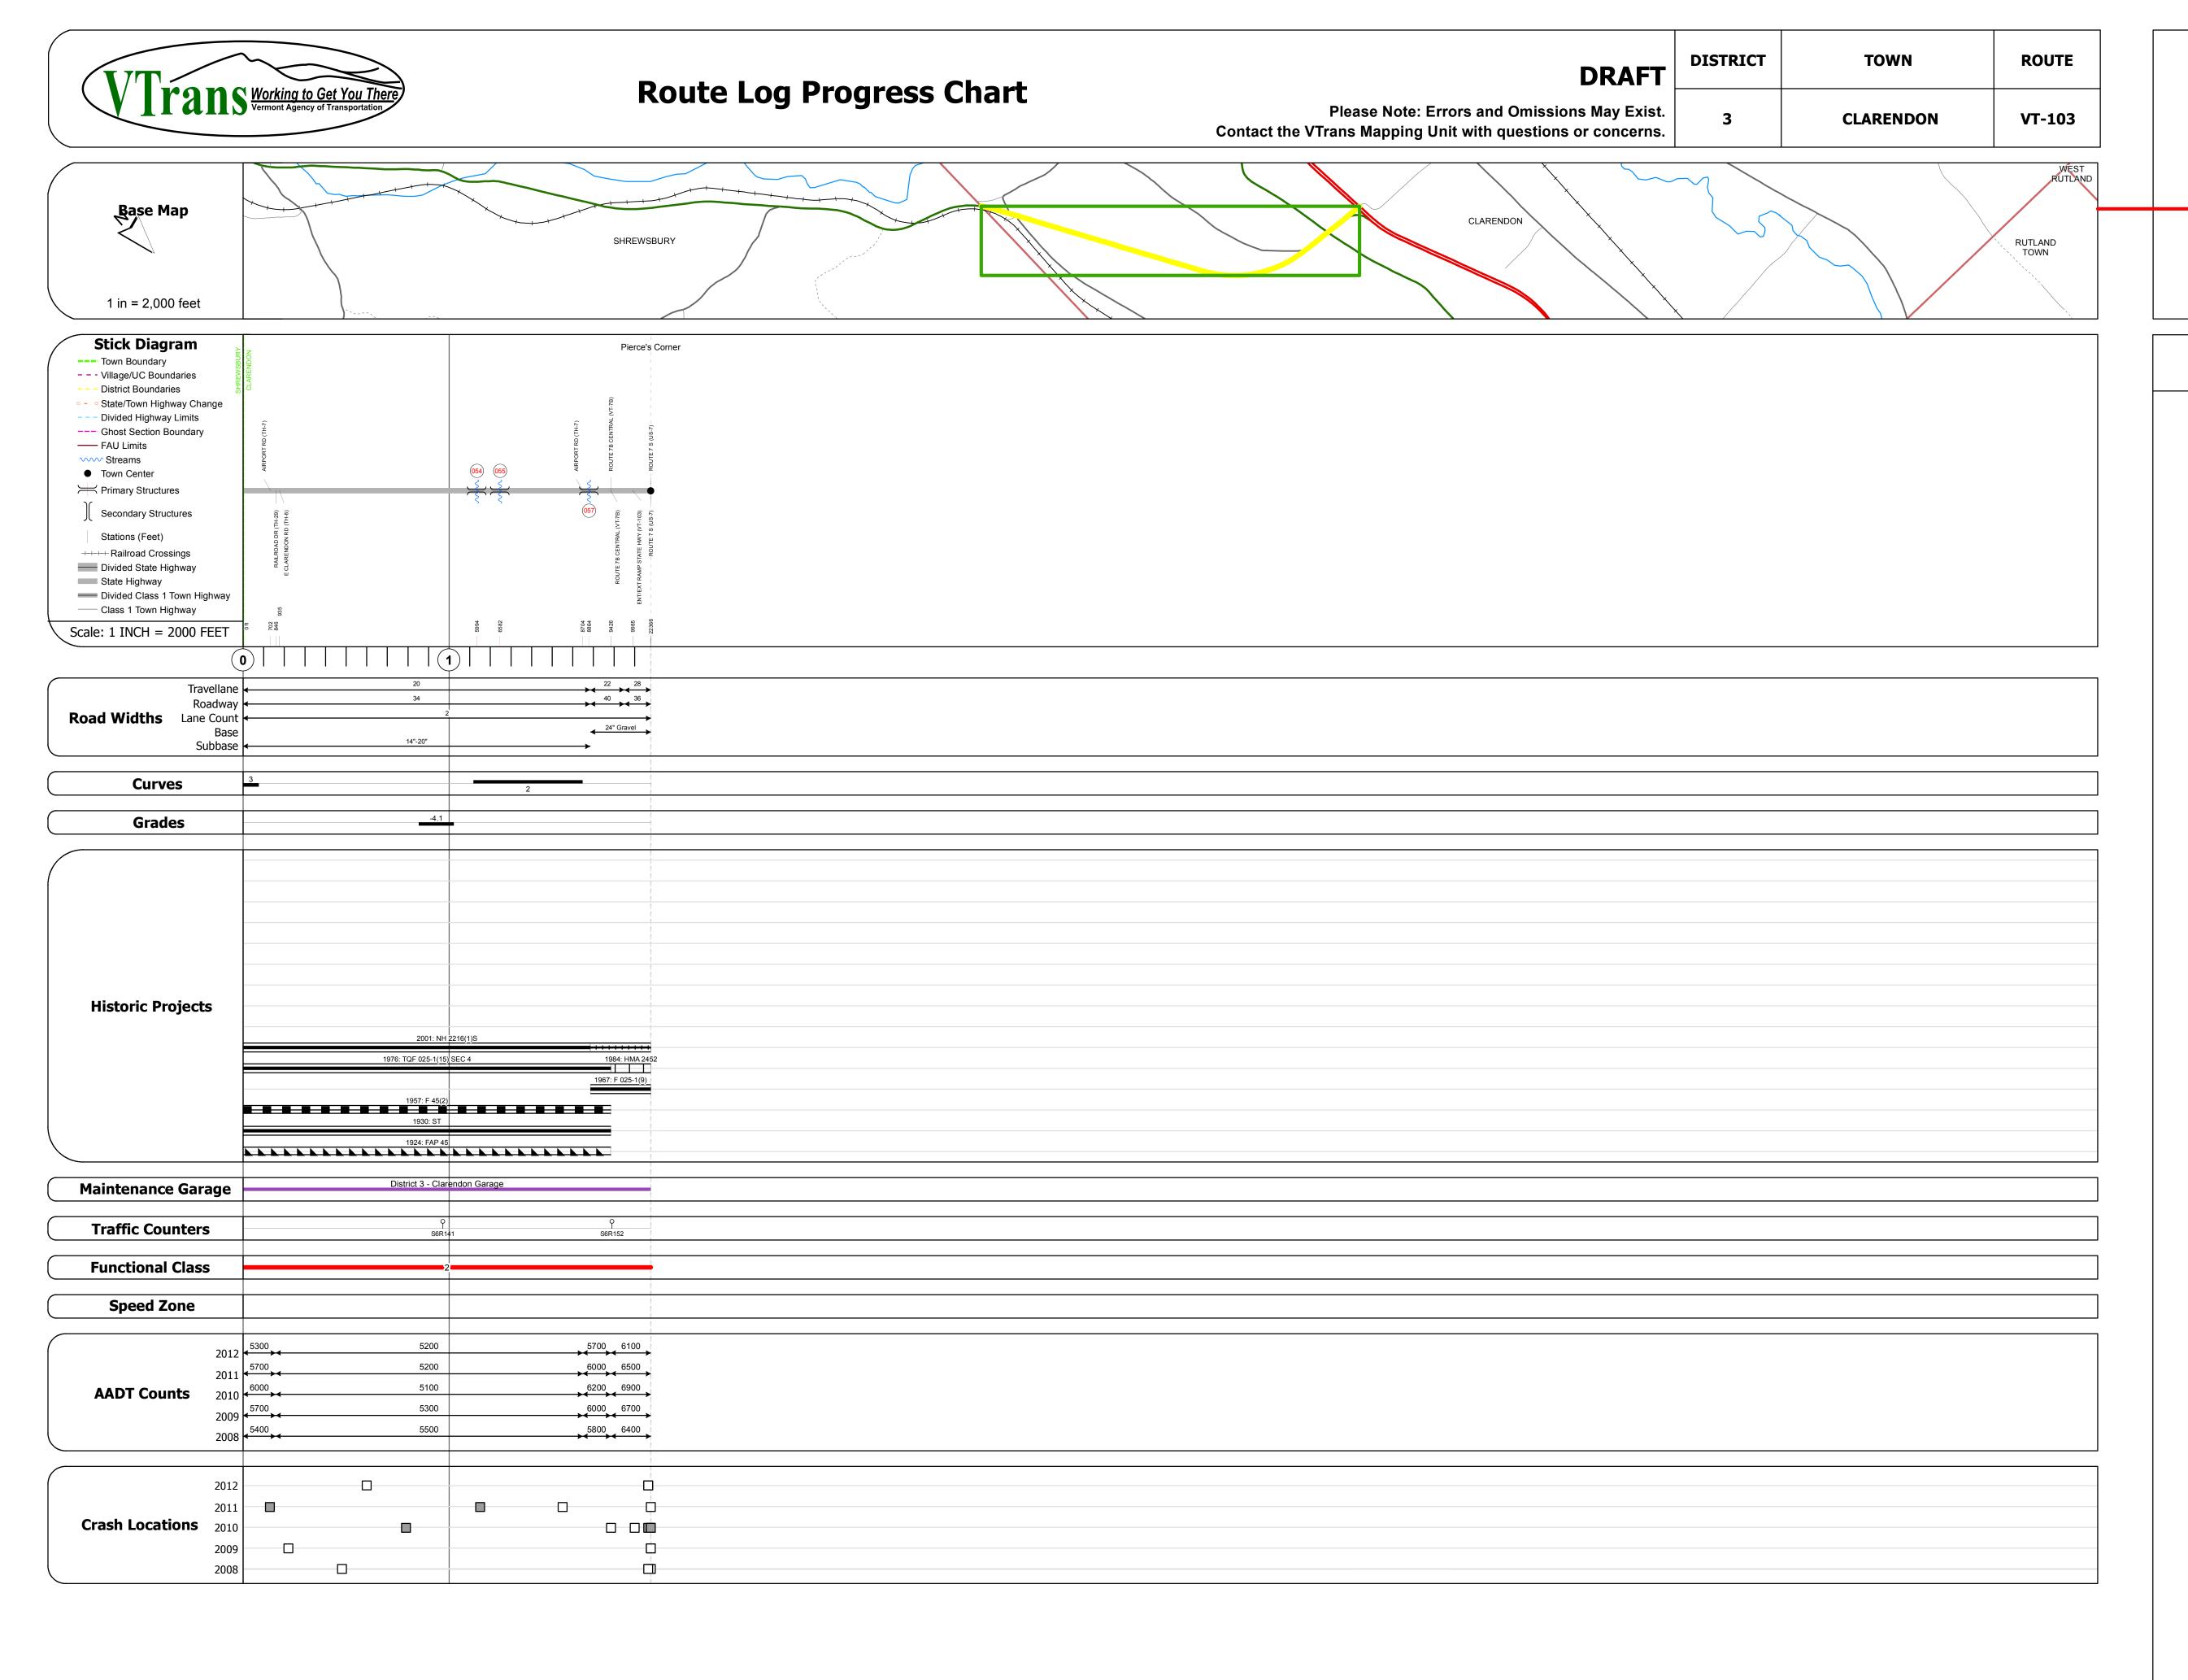

**DESCRIPTION BLOCK** 

Culvert 54: Culvert - 1957

Length: 7' Under Clearance: 6.0'

Facility Carried: VT103 Bridge Type: R C PIPE

Maintenance: State

Length: 7' Under Clearance: 6.0'

Facility Carried: VT103 Bridge Type: R C PIPE

Maintenance: State

Under Clearance: 6.0' Facility Carried: VT103

Maintenance: State

Culvert 57: Culvert - 1957

Length: 7'

Structure No. 300025005411051

Features Intersected: BROOK

Culvert 55: Culvert - 1957 Structure No. 300025005511051

Features Intersected: CATTLE PASS

Structure No. 300025005711051

Bridge Type: R C PIPE Features Intersected: CATTLE PASS