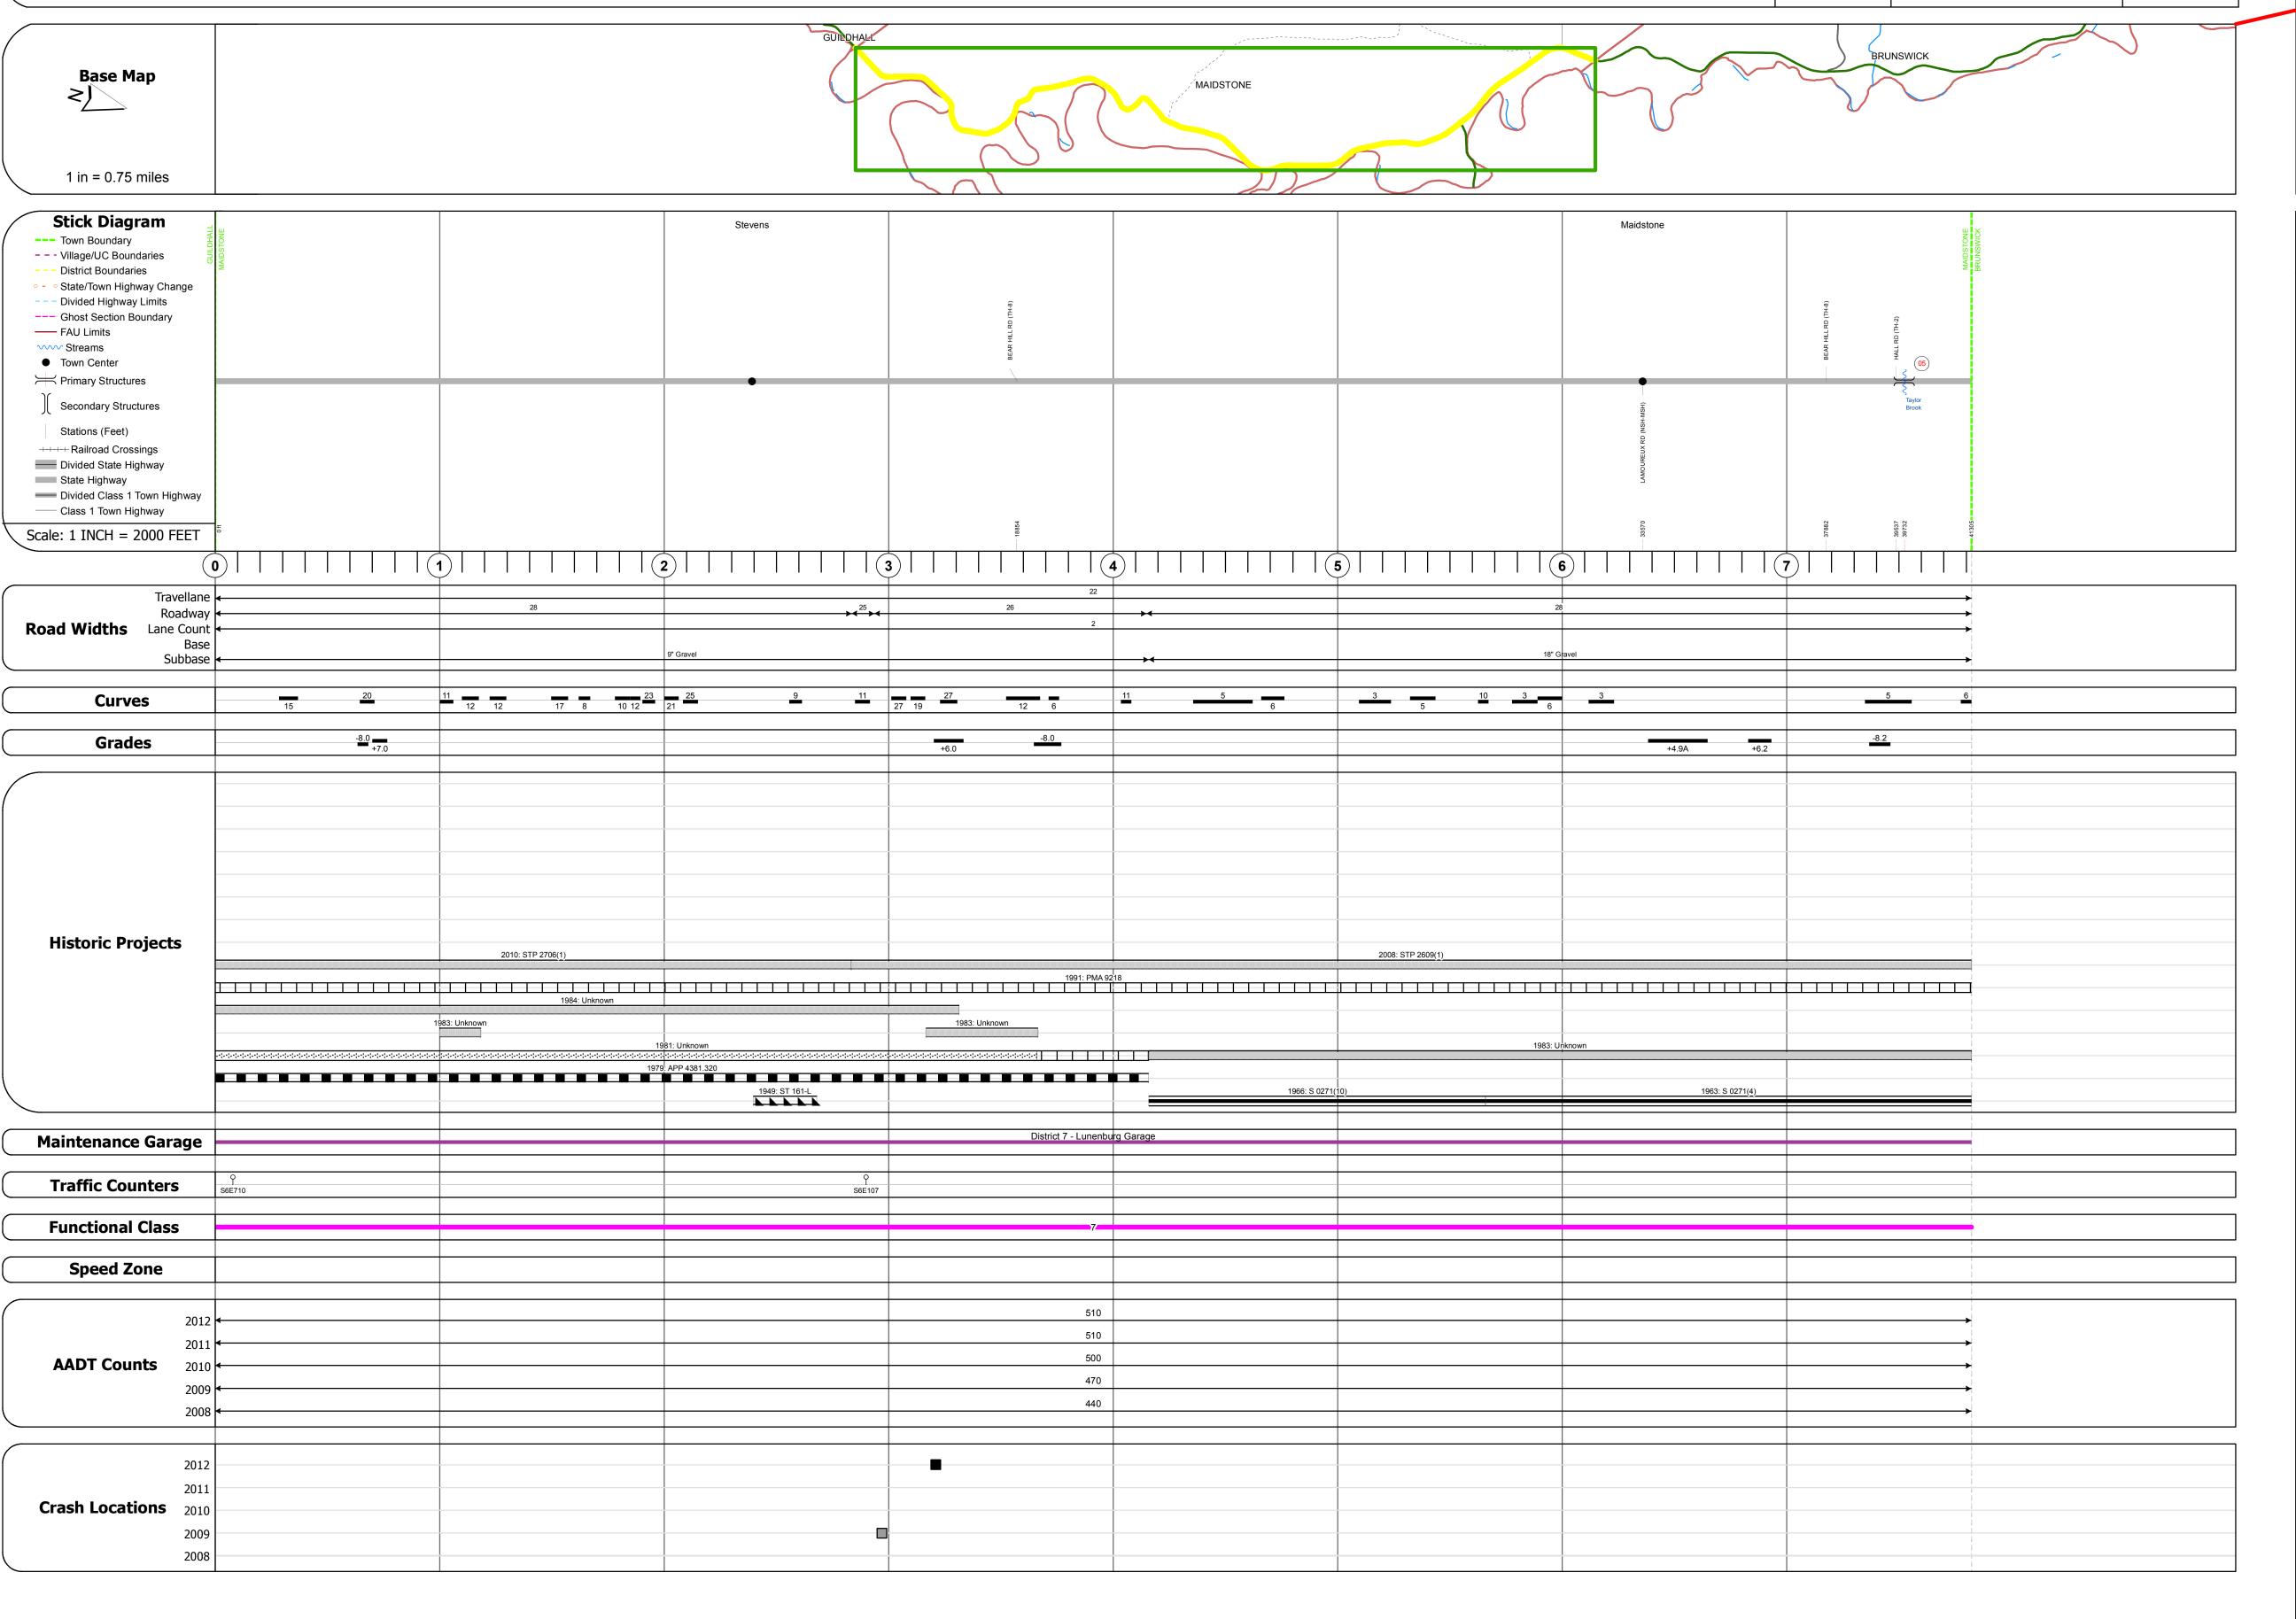

## **Route Log Progress Chart**

Please Note: Errors and Omissions May Exist.
Contact the VTrans Mapping Unit with questions or concerns.

DISTRICT TOWN ROUTE
7 MAIDSTONE VT-102

## **DESCRIPTION BLOCK**

Culvert 5:
Culvert - 1963
Structure No. 300271000505151
Length: 9'
Under Clearance: 10.0'
Facility Carried: VT102
Bridge Type: CGMPP
Features Intersected: TAYLOR BROOK
Maintenance: State

| Historic Projects                               | Functional Class                                                                                                                                                                                                                                                                                                                                                                                                                                                                                                                                                                                                                                                                                                                                                                                                                                                                                                                                                                                                                                                                                                                                                                                                                                                                                                                                                                                                                                                                                                                                                                                                                                                                                                                                                                                                                                                                                                                                                                                                                                                                                                              | Curves                                 | Road Widths      | AADT                          | Mileage by Functional Class By Sheet |                       | Mileage by Town By Sheet |                         |          |           |                |                 |
|-------------------------------------------------|-------------------------------------------------------------------------------------------------------------------------------------------------------------------------------------------------------------------------------------------------------------------------------------------------------------------------------------------------------------------------------------------------------------------------------------------------------------------------------------------------------------------------------------------------------------------------------------------------------------------------------------------------------------------------------------------------------------------------------------------------------------------------------------------------------------------------------------------------------------------------------------------------------------------------------------------------------------------------------------------------------------------------------------------------------------------------------------------------------------------------------------------------------------------------------------------------------------------------------------------------------------------------------------------------------------------------------------------------------------------------------------------------------------------------------------------------------------------------------------------------------------------------------------------------------------------------------------------------------------------------------------------------------------------------------------------------------------------------------------------------------------------------------------------------------------------------------------------------------------------------------------------------------------------------------------------------------------------------------------------------------------------------------------------------------------------------------------------------------------------------------|----------------------------------------|------------------|-------------------------------|--------------------------------------|-----------------------|--------------------------|-------------------------|----------|-----------|----------------|-----------------|
| Retreatment Bituminous Concrete Surface Treated | ├────────────────────────────────────                                                                                                                                                                                                                                                                                                                                                                                                                                                                                                                                                                                                                                                                                                                                                                                                                                                                                                                                                                                                                                                                                                                                                                                                                                                                                                                                                                                                                                                                                                                                                                                                                                                                                                                                                                                                                                                                                                                                                                                                                                                                                         | ─ <b>───</b> Left<br>─ <b>──</b> Right | <b>←</b> (ft)    | (count)                       | 0271 7 - Rural - Major Collector     | 7.823 N               | MAIDSTONE - V102-0515    | 7.823 of 7.823          | DISTRICT | TOWN      | Date: 05/22/14 | ROUTE           |
| Unknown Bituminous Gravel                       | 2 8 — 14 — 19                                                                                                                                                                                                                                                                                                                                                                                                                                                                                                                                                                                                                                                                                                                                                                                                                                                                                                                                                                                                                                                                                                                                                                                                                                                                                                                                                                                                                                                                                                                                                                                                                                                                                                                                                                                                                                                                                                                                                                                                                                                                                                                 | - Night                                |                  |                               |                                      |                       |                          |                         |          |           |                |                 |
| Bituminous Mix  Cold Plane and                  | 6 11 16                                                                                                                                                                                                                                                                                                                                                                                                                                                                                                                                                                                                                                                                                                                                                                                                                                                                                                                                                                                                                                                                                                                                                                                                                                                                                                                                                                                                                                                                                                                                                                                                                                                                                                                                                                                                                                                                                                                                                                                                                                                                                                                       | Grades                                 | Traffic Counters | Crash Locations               |                                      |                       |                          |                         |          |           | 1 of 1         | VT-102          |
| Skinny Mix Bituminous and Bituminous            | Speed Zones                                                                                                                                                                                                                                                                                                                                                                                                                                                                                                                                                                                                                                                                                                                                                                                                                                                                                                                                                                                                                                                                                                                                                                                                                                                                                                                                                                                                                                                                                                                                                                                                                                                                                                                                                                                                                                                                                                                                                                                                                                                                                                                   | grade up                               | (counter ID)     | Fatal Property Damage Onl     | у                                    |                       |                          |                         | 7        | MAIDSTONE |                | ETE mileage:    |
| Concrete Concrete                               | SPEED | grade down                             | Y                | ■ Injury □ Unknown Crash Type |                                      |                       |                          |                         | /        | MAIDSTOIL | TWN mileage:   | 7.748 to 15.571 |
| Concrete                                        | 25 30 35 40 45 50 55 60 65                                                                                                                                                                                                                                                                                                                                                                                                                                                                                                                                                                                                                                                                                                                                                                                                                                                                                                                                                                                                                                                                                                                                                                                                                                                                                                                                                                                                                                                                                                                                                                                                                                                                                                                                                                                                                                                                                                                                                                                                                                                                                                    |                                        |                  |                               | To                                   | tal Mileage: 7.823 mi |                          | Total Mileage: 7.823 mi |          |           | 0.0 to 7.823   |                 |