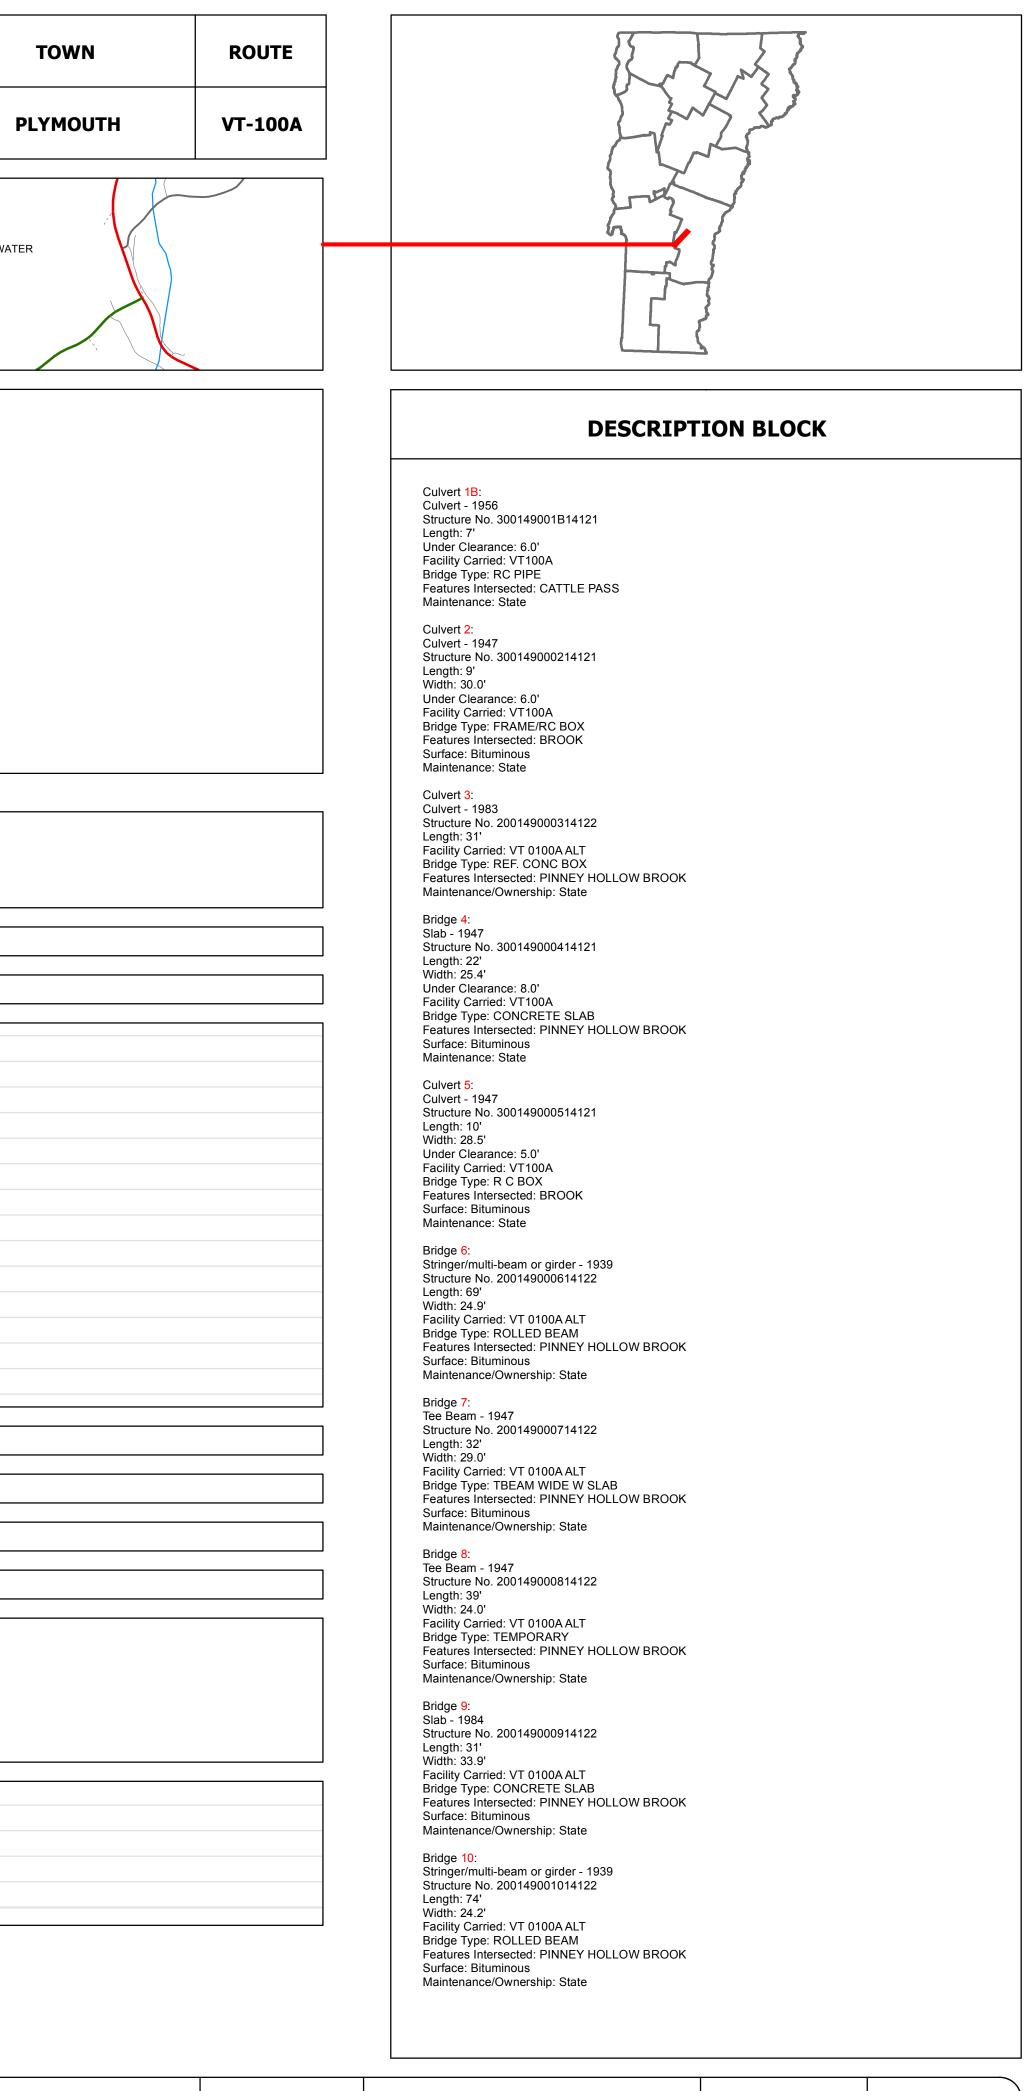

## **Route Log Progr**

|                                                                                    |               |              |        |          |     |                      |               |   |                       |         |      |                             |                 |       |                     |        |                     |        |                 |                 |              | Τ   |                         |     |                      |           |
|------------------------------------------------------------------------------------|---------------|--------------|--------|----------|-----|----------------------|---------------|---|-----------------------|---------|------|-----------------------------|-----------------|-------|---------------------|--------|---------------------|--------|-----------------|-----------------|--------------|-----|-------------------------|-----|----------------------|-----------|
|                                                                                    |               |              |        |          |     |                      |               |   |                       |         |      |                             |                 |       |                     |        |                     |        |                 |                 |              | /   |                         |     |                      |           |
| Base Map                                                                           |               |              |        |          |     |                      |               |   |                       |         |      |                             |                 |       |                     |        |                     |        |                 |                 | Λ            |     |                         |     |                      |           |
| $\sim$                                                                             |               |              |        |          |     |                      |               |   |                       |         |      |                             |                 |       |                     |        |                     |        |                 | $\setminus$     |              |     |                         |     |                      |           |
|                                                                                    |               |              |        |          |     |                      |               |   |                       |         |      |                             |                 |       |                     |        |                     |        |                 |                 |              |     |                         |     |                      |           |
| 1 in = 2,000 feet                                                                  |               |              |        |          |     |                      |               |   |                       |         |      |                             |                 |       |                     |        |                     |        |                 |                 |              |     |                         |     |                      |           |
| Chiele Die even                                                                    |               |              |        |          |     |                      |               |   |                       |         |      |                             |                 |       |                     |        |                     |        |                 |                 |              |     |                         |     |                      |           |
| Stick Diagram                                                                      |               |              |        |          |     |                      |               |   |                       |         |      |                             |                 |       |                     |        |                     |        |                 |                 |              |     |                         |     | ĺ                    |           |
| <ul> <li> Village/UC Boundaries</li> <li> District Boundaries</li> </ul>           |               |              |        |          |     |                      |               |   | <del>(</del>          |         |      | 1)                          |                 |       |                     |        |                     |        |                 |                 |              |     |                         |     | l                    |           |
| ○ - ○ State/Town Highway Change                                                    | е             |              |        |          |     |                      |               |   | RD (TH-1)             |         |      | COOLIDGE MEMORIAL RD (TH-1) |                 |       |                     |        |                     |        |                 |                 |              |     |                         |     | l                    |           |
| <ul> <li>– – Divided Highway Limits</li> <li>– – Ghost Section Boundary</li> </ul> |               | -100)        |        |          |     | FRANK HALL RD (LT-1) |               |   | COOLIDGE MEMORIAL     |         |      | MORIAL                      |                 |       | ΓH-31)              |        |                     |        |                 |                 |              |     |                         |     | Molo CH-38)          |           |
| FAU Limits                                                                         |               | : 100 (VT-1  |        |          |     | HALL R               |               |   | DGE ME                |         |      | DGE ME                      |                 |       | PINE LEE RD (TH-31) |        |                     |        |                 |                 | SFH (SF-SFH) |     |                         |     | RS RD                |           |
| <ul><li>Streams</li><li>Town Center</li></ul>                                      |               | ROUTE        |        |          |     | FRANK                |               |   | COOLI                 |         | 01B  | COOLII                      | (02)            |       | PINE LI             | (      | 03                  |        | (               | 04)             | SFH (S       |     |                         | \ н | Pinney<br>ollow Broo | 06        |
| Primary Structures                                                                 |               |              | _      | _        | _   |                      | _             | _ | /                     |         |      |                             |                 | I     |                     |        |                     | _      |                 | <u> </u>        |              |     |                         | ) " |                      | $\square$ |
|                                                                                    |               | -            |        |          |     |                      |               |   |                       |         | Ś    | <b>`</b>                    | Pinney          | _     |                     |        | Pinney              |        |                 | Pinney          |              |     | Ś,                      |     | Whetst               | tone      |
| Secondary Structures                                                               |               | 100 (VT-100) |        |          |     |                      |               |   | LYN DS HILL RD (TH-5) |         |      |                             | Hollow<br>Brook |       |                     |        | Hollow<br>Brook     |        |                 | Hollow<br>Brook |              |     | H) (SF-SFH)             |     | Brod                 | 3k        |
| Stations (Feet)                                                                    |               | Ë.           |        |          |     |                      |               |   | S HILLR               |         |      |                             |                 | אם אם |                     |        |                     |        |                 |                 |              |     | (SFH) (                 |     | l                    |           |
| +++++ Railroad Crossings                                                           |               | ROU          |        |          |     |                      |               |   | LAND                  |         |      |                             |                 |       |                     |        |                     |        |                 |                 |              |     | ARK RD                  |     | l                    |           |
| State Highway                                                                      |               |              |        |          |     |                      |               |   |                       |         |      |                             |                 |       |                     |        |                     |        |                 |                 |              |     | STATE P                 |     | l                    |           |
| Divided Class 1 Town Highw<br>Class 1 Town Highway                                 | vay           |              |        |          |     |                      |               |   | 4844                  |         |      |                             |                 |       |                     |        |                     |        |                 |                 |              |     | 131107IGE (             |     | 15612                |           |
| Scale: 1 INCH = 2000 FEE                                                           | ΞT            | 0 ft         |        |          |     | 3200                 |               |   | 4744 4                |         | 6524 | - 7044                      | 8183            | 0000  | - 9617              |        | -10563-             |        |                 | 12423           | - 13084      |     | - 14030 <sub>C124</sub> |     | 15527 15612          |           |
|                                                                                    |               | $\mathbf{b}$ |        |          |     |                      |               |   |                       | 1)      |      |                             |                 |       |                     |        | 2)                  |        |                 |                 |              |     |                         | Τ   |                      | 3)        |
| Travell                                                                            | $\rightarrow$ |              | 1      | •        |     |                      | •             |   | - (                   |         | 1    | •                           | <br>            | •     | I                   |        | 8                   |        |                 |                 |              | •   | 1                       | •   |                      | $\vdash$  |
| Roady                                                                              |               | <b>←</b>     |        |          |     |                      |               |   |                       |         |      |                             |                 |       |                     | 2      | 2                   |        |                 |                 |              |     |                         |     |                      |           |
| <b>Road Widths</b> Lane Co                                                         | ount          | <            |        |          |     |                      |               |   |                       |         |      |                             |                 |       |                     | 3" P N | / BC                |        |                 | 2               |              |     |                         |     |                      | -         |
| B<br>Subb                                                                          | Base<br>Dase  |              |        |          |     |                      |               |   |                       |         |      |                             |                 |       |                     | 24"    | A.B.C.              |        |                 |                 |              |     |                         |     | l                    |           |
|                                                                                    |               |              |        |          |     |                      |               |   |                       |         |      |                             |                 |       |                     |        |                     |        |                 |                 |              |     |                         |     |                      |           |
| Curves                                                                             |               | 4            | 11     | 10<br>4  | 1   | 1                    | 3             |   |                       | 6       |      | 3                           | 7               | 7     | 12 4                |        | 19                  | 8<br>5 |                 |                 | 4            | 9   |                         |     | 10<br>10             | 5         |
| Grades                                                                             |               |              |        | <b>-</b> |     |                      |               |   |                       |         |      |                             |                 |       |                     |        |                     | -7     | .0              |                 |              |     |                         |     | -6.                  | 0         |
|                                                                                    |               | +12.0A+      | 7.6+14 | 1.5      |     |                      |               |   |                       |         |      |                             |                 |       |                     |        |                     |        |                 |                 |              |     |                         |     |                      |           |
| Historic Projects                                                                  |               | 1982: Unk    |        |          |     |                      |               |   | 1983: HN              | AA 2405 |      |                             |                 |       |                     | ····   | 5 0149(2<br>••••••• |        | 1972            | 2: Unkn         | own          |     |                         |     |                      |           |
|                                                                                    |               |              |        |          |     |                      |               |   |                       |         |      |                             |                 |       |                     |        |                     | Dista  | int 0           | السعام          |              |     |                         |     |                      | F         |
| Maintenance Garag                                                                  | je            |              |        |          |     |                      |               |   |                       |         |      |                             | <br>            |       |                     |        |                     | UIS(f  | ι <b>υι 3</b> - | Ludlo           | w Gal        | aye |                         |     |                      |           |
| Traffic Counters                                                                   |               |              |        |          |     | ¢9                   | ₽<br>66¥13662 |   |                       |         |      |                             |                 |       |                     |        |                     |        |                 |                 |              |     |                         |     |                      |           |
| <b>Functional Class</b>                                                            |               |              |        |          |     |                      |               |   |                       |         |      |                             | <br>            |       |                     |        |                     |        |                 | 7               |              |     |                         |     |                      |           |
|                                                                                    |               |              |        |          |     |                      |               |   |                       |         |      |                             |                 |       |                     |        |                     |        |                 | /               |              |     |                         |     |                      |           |
| Speed Zone                                                                         |               |              |        |          |     |                      |               |   |                       |         |      |                             |                 |       |                     |        |                     |        |                 |                 |              |     |                         |     |                      |           |
|                                                                                    |               |              |        |          | 930 |                      |               |   |                       |         |      |                             |                 |       |                     |        | -                   |        |                 |                 |              |     |                         | 680 |                      | -         |
|                                                                                    | 2012          |              |        |          | 890 |                      |               |   | →                     |         |      |                             | <br>            |       |                     |        |                     |        |                 |                 |              |     |                         | 680 |                      |           |
|                                                                                    | 2011          |              |        |          | 840 |                      |               |   | →<                    |         |      |                             |                 |       |                     |        |                     |        |                 |                 |              |     |                         | 670 |                      | $\vdash$  |
|                                                                                    | 2010          |              |        |          | 850 |                      |               |   | *                     |         |      |                             |                 |       |                     |        |                     |        |                 |                 |              |     |                         | 680 |                      | F         |
|                                                                                    | 2009          |              |        |          | 850 |                      |               |   | *                     |         |      |                             |                 |       |                     |        |                     |        |                 |                 |              |     |                         | 690 |                      | $\square$ |
| 2                                                                                  | 2008          | <b>←</b>     |        |          | 200 |                      |               |   | →                     |         |      |                             |                 |       |                     |        |                     |        |                 |                 |              |     |                         | 200 |                      |           |
|                                                                                    |               |              |        |          |     |                      |               |   |                       |         |      |                             |                 |       |                     |        |                     |        |                 |                 |              |     |                         |     |                      | -         |
| 2                                                                                  | 2012          |              |        |          |     |                      |               |   |                       |         |      |                             |                 |       |                     |        |                     |        |                 |                 |              |     |                         |     |                      |           |
|                                                                                    | 2011          |              |        |          |     |                      |               |   |                       |         |      |                             |                 |       |                     |        |                     |        |                 |                 |              |     |                         |     |                      |           |
| Crash Locations 2                                                                  | 2010          |              |        |          |     |                      |               |   |                       |         |      |                             |                 |       |                     |        |                     |        |                 |                 |              |     |                         |     |                      |           |
| 2                                                                                  | 2009          |              |        |          |     |                      |               |   |                       |         |      |                             |                 |       |                     |        |                     |        |                 |                 |              |     |                         |     |                      |           |
| 2                                                                                  | 2008          |              |        |          |     |                      |               |   |                       |         |      |                             |                 |       |                     |        |                     |        |                 |                 |              |     |                         |     |                      |           |
|                                                                                    |               | -            |        |          |     |                      |               |   |                       |         |      |                             |                 |       |                     |        |                     |        |                 |                 |              |     |                         |     |                      |           |

| Historic Projects                                                                  | Functional Class                              | Curves             | Road Widths      | AADT                       | Mileage by Functional Class By Sheet |             | Mileage by Town By Sheet |                         |          |                   |                |              |
|------------------------------------------------------------------------------------|-----------------------------------------------|--------------------|------------------|----------------------------|--------------------------------------|-------------|--------------------------|-------------------------|----------|-------------------|----------------|--------------|
|                                                                                    | -++ 1 7 12 17                                 | Left               | < (ft) ►         | (count)                    | 0149 7 - Rural - Major Collector     | 4.762       | PLYMOUTH - V100A1412     | 4.762 of 4.762          | DISTRICT | TOWN              | Date: 05/22/14 | ROUTE        |
| Resurface     Concrete     Surface Treated       Unknown     Bituminous     Gravel | <b>2 8 </b> 14 <b></b> 19                     | ─ <b>───</b> Right |                  |                            |                                      |             |                          |                         | DISTRICT |                   |                |              |
| Bituminous Mix                                                                     | <b>6 </b> 11 <b></b> 16                       | Grades             | Traffic Counters | Crash Locations            |                                      |             |                          |                         |          |                   |                | VT-100A      |
| Skinny Mix Bituminous Add Bituminous                                               | Speed Zones                                   | grade up           | (counter ID)     | Fatal Property Damage Only |                                      |             |                          |                         | 2        | <b>DI VMOLITU</b> | 1 of 1         | ETE mileage: |
| Bituminous Seal Concrete Concrete                                                  | EED SPEED SPEED SPEED SPEED SPEED SPEED SPEED | grade down         | 9                | Injury Unknown Crash Type  |                                      |             |                          |                         | 3        | PLYMOUTH          | TWN mileage:   | 0.0 to 4.762 |
| Concrete 25 3                                                                      | 0 35 40 45 50 55 60 65                        |                    |                  |                            | Total Mileag                         | e: 4.762 mi |                          | Total Mileage: 4.762 mi |          |                   | 0.0 to 4.762   |              |

|                                                                                                                                              | DRAFT                                                                                                       | DISTRICT |           |
|----------------------------------------------------------------------------------------------------------------------------------------------|-------------------------------------------------------------------------------------------------------------|----------|-----------|
| gress Chart                                                                                                                                  | Please Note: Errors and Omissions May Exist.<br>Contact the VTrans Mapping Unit with questions or concerns. | 3        |           |
| PLYMOUTH                                                                                                                                     |                                                                                                             |          | BRIDGEWAT |
|                                                                                                                                              |                                                                                                             |          |           |
| 86<br>Pinney Hollow Brook<br>Pinney Hollow Brook<br>Pinney Hollow Brook<br>Pinney Hollow Brook<br>Pinney Hollow Brook<br>Pinney Hollow Brook | BRIDGEWATER                                                                                                 |          |           |
| 17204 172<br>18262<br>19947<br>20993<br>23534                                                                                                | 25<br>25<br>26                                                                                              |          |           |
| <b>3</b>           <b>4</b>                                                                                                                  | │<br>→                                                                                                      |          |           |
| 24" <u>Gr</u> avel                                                                                                                           |                                                                                                             |          |           |
| 7 5 5 <u>5 4</u> 5<br>0 6 14 7 6 10                                                                                                          |                                                                                                             |          |           |
| D                                                                                                                                            |                                                                                                             |          |           |
|                                                                                                                                              |                                                                                                             |          |           |
|                                                                                                                                              |                                                                                                             |          |           |
|                                                                                                                                              |                                                                                                             |          |           |
|                                                                                                                                              |                                                                                                             |          |           |
| 1985: BHS 0149(1)S                                                                                                                           |                                                                                                             |          |           |
| 1983: HMA 2405                                                                                                                               |                                                                                                             |          |           |
|                                                                                                                                              | 1940: ST                                                                                                    |          |           |
|                                                                                                                                              | 2WA 1092-F-10                                                                                               |          |           |
|                                                                                                                                              |                                                                                                             |          |           |
| 9<br>S6Y157                                                                                                                                  |                                                                                                             |          |           |
|                                                                                                                                              |                                                                                                             |          |           |
|                                                                                                                                              |                                                                                                             |          |           |
|                                                                                                                                              | $\rightarrow$                                                                                               |          |           |
|                                                                                                                                              | $\rightarrow$                                                                                               |          |           |
|                                                                                                                                              |                                                                                                             |          |           |
|                                                                                                                                              |                                                                                                             |          |           |
|                                                                                                                                              |                                                                                                             |          |           |
|                                                                                                                                              |                                                                                                             |          |           |