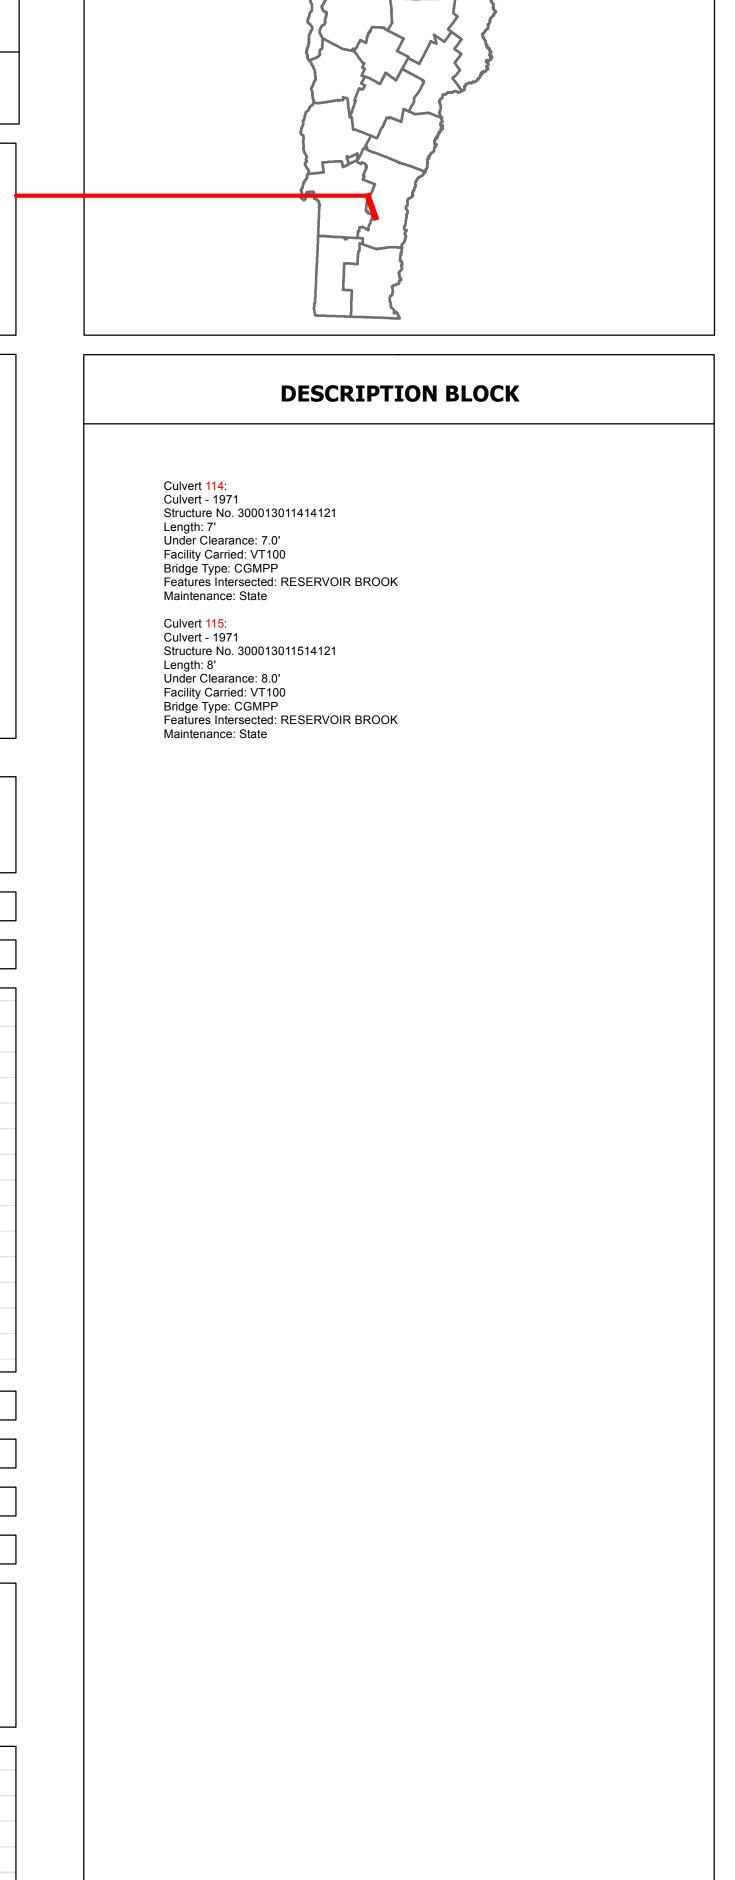

## **DISTRICT TOWN ROUTE DRAFT Route Log Progress Chart** Please Note: Errors and Omissions May Exist. VT-100 **PLYMOUTH** Contact the VTrans Mapping Unit with questions or concerns. MENDON Base Map PLYMOUTH KILLINGTON 1 in = 0.5 miles Stick Diagram --- Town Boundary - - Village/UC Boundaries --- District Boundaries - State/Town Highway Change – – Divided Highway Limits --- Ghost Section Boundary ---- FAU Limits Streams Town Center Primary Structures Secondary Structures Stations (Feet) +++++ Railroad Crossings Divided State Highway State Highway Divided Class 1 Town Highway Class 1 Town Highway Scale: 1 INCH = 2000 FEET Travellane Roadway Road Widths Lane Count 3" Crushed Stone P.M. 18" Crushed Rock Subbase -7 6 7.3 Curves Grades **Historic Projects** 1984: HMA 2456 Maintenance Garage District 3 - Mendon Garage **Traffic Counters Functional Class** Speed Zone 1200 1200 **AADT Counts** 1200