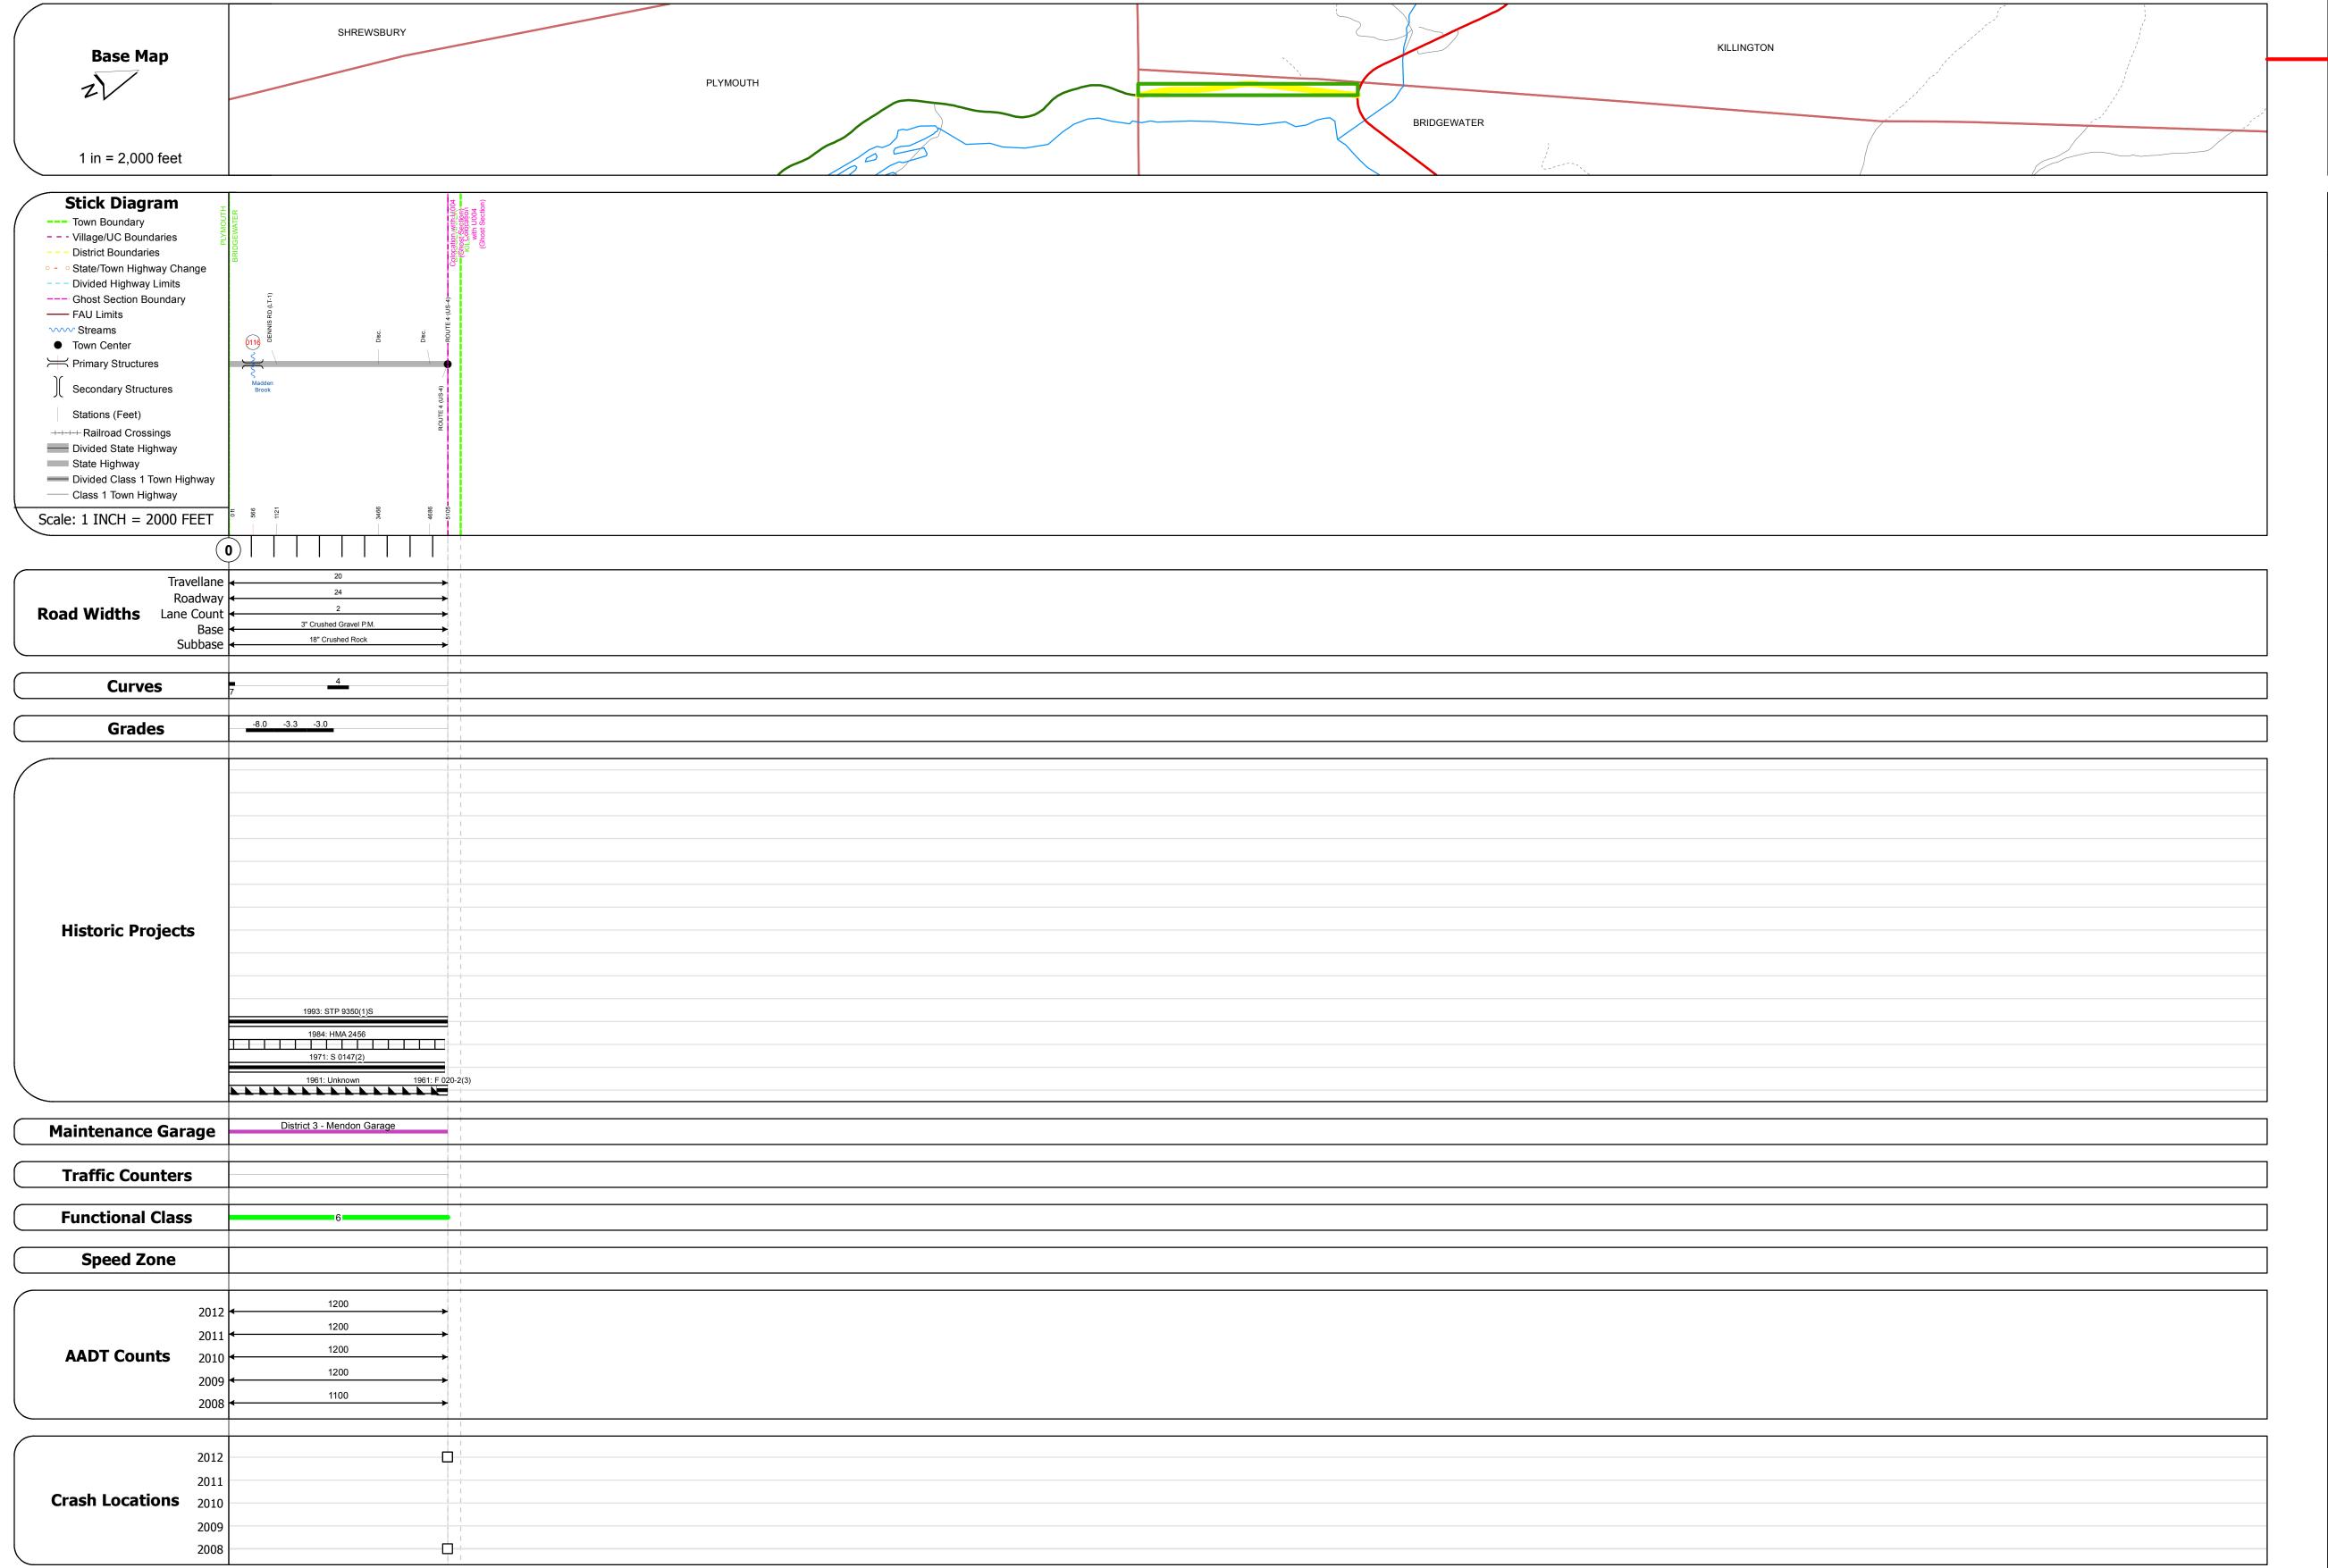

## **Route Log Progress Chart**

Please Note: Errors and Omissions May Exist.
Contact the VTrans Mapping Unit with questions or concerns.

DISTRICT TOWN ROUTE

4 BRIDGEWATER VT-100

**DESCRIPTION BLOCK** 

Culvert 116: Culvert - 1971 Structure No. 300013011614051

Maintenance: State

Length: 11'
Under Clearance: 7.0'
Facility Carried: VT100
Bridge Type: CGMPPA
Features Intersected: RESERVOIR BROOK

| Historic Projects                                                                                                                                                                                                                                                           | Functional Class                                                                                                                                                                                                                                                                                                                                                                                                                                                                                                                                                                                                                                                                                                                                                                                                                                                                                                                                                                                                                                                                                                                                                                                                                                                                                                                                                                                                                                                                                                                                                                                                                                                                                                                                                                                                                                                                                                                                                                                                                                                                                                               | Curves                      | Road Widths                   | AADT                                                                          | Mileage by Functional Class By Sheet |       | Mileage by Town By Sheet                                         |                         |          |             |                                  | T                                    |
|-----------------------------------------------------------------------------------------------------------------------------------------------------------------------------------------------------------------------------------------------------------------------------|--------------------------------------------------------------------------------------------------------------------------------------------------------------------------------------------------------------------------------------------------------------------------------------------------------------------------------------------------------------------------------------------------------------------------------------------------------------------------------------------------------------------------------------------------------------------------------------------------------------------------------------------------------------------------------------------------------------------------------------------------------------------------------------------------------------------------------------------------------------------------------------------------------------------------------------------------------------------------------------------------------------------------------------------------------------------------------------------------------------------------------------------------------------------------------------------------------------------------------------------------------------------------------------------------------------------------------------------------------------------------------------------------------------------------------------------------------------------------------------------------------------------------------------------------------------------------------------------------------------------------------------------------------------------------------------------------------------------------------------------------------------------------------------------------------------------------------------------------------------------------------------------------------------------------------------------------------------------------------------------------------------------------------------------------------------------------------------------------------------------------------|-----------------------------|-------------------------------|-------------------------------------------------------------------------------|--------------------------------------|-------|------------------------------------------------------------------|-------------------------|----------|-------------|----------------------------------|--------------------------------------|
| Retreatment Resurface Unknown Bituminous Macadam Skinny Mix Skinny Mix Bituminous Seal Bituminous Concrete Bituminous Bituminous Bituminous Concrete Bituminous Concrete | → 1                                                                                                                                                                                                                                                                                                                                                                                                                                                                                                                                                                                                                                                                                                                                                                                                                                                                                                                                                                                                                                                                                                                                                                                                                                                                                                                                                                                                                                                                                                                                                                                                                                                                                                                                                                                                                                                                                                                                                                                                                                                                                                                            | Left Right                  | <b>←</b> (ft)                 | (count)                                                                       | 013-3 6 - Rural - Minor Arterial     | 0.967 | BRIDGEWATER - V100-1405<br>Ghost Section - US-4 (0.057 to 0.000) | 0.967 of 0.967<br>0.057 | DISTRICT | TOWN        | Date: 05/22/14                   | ROUTE                                |
|                                                                                                                                                                                                                                                                             | Speed Zones  Speed Zones  Speed Jones  Speed | Grades  grade up grade down | Traffic Counters (counter ID) | Crash Locations  ■ Fatal □ Property Damage Only ■ Injury □ Unknown Crash Type |                                      |       |                                                                  |                         | 4        | BRIDGEWATER | 1 of 1 TWN mileage: 0.0 to 0.967 | VT-100  ETE mileage: 85.084 to 86.05 |