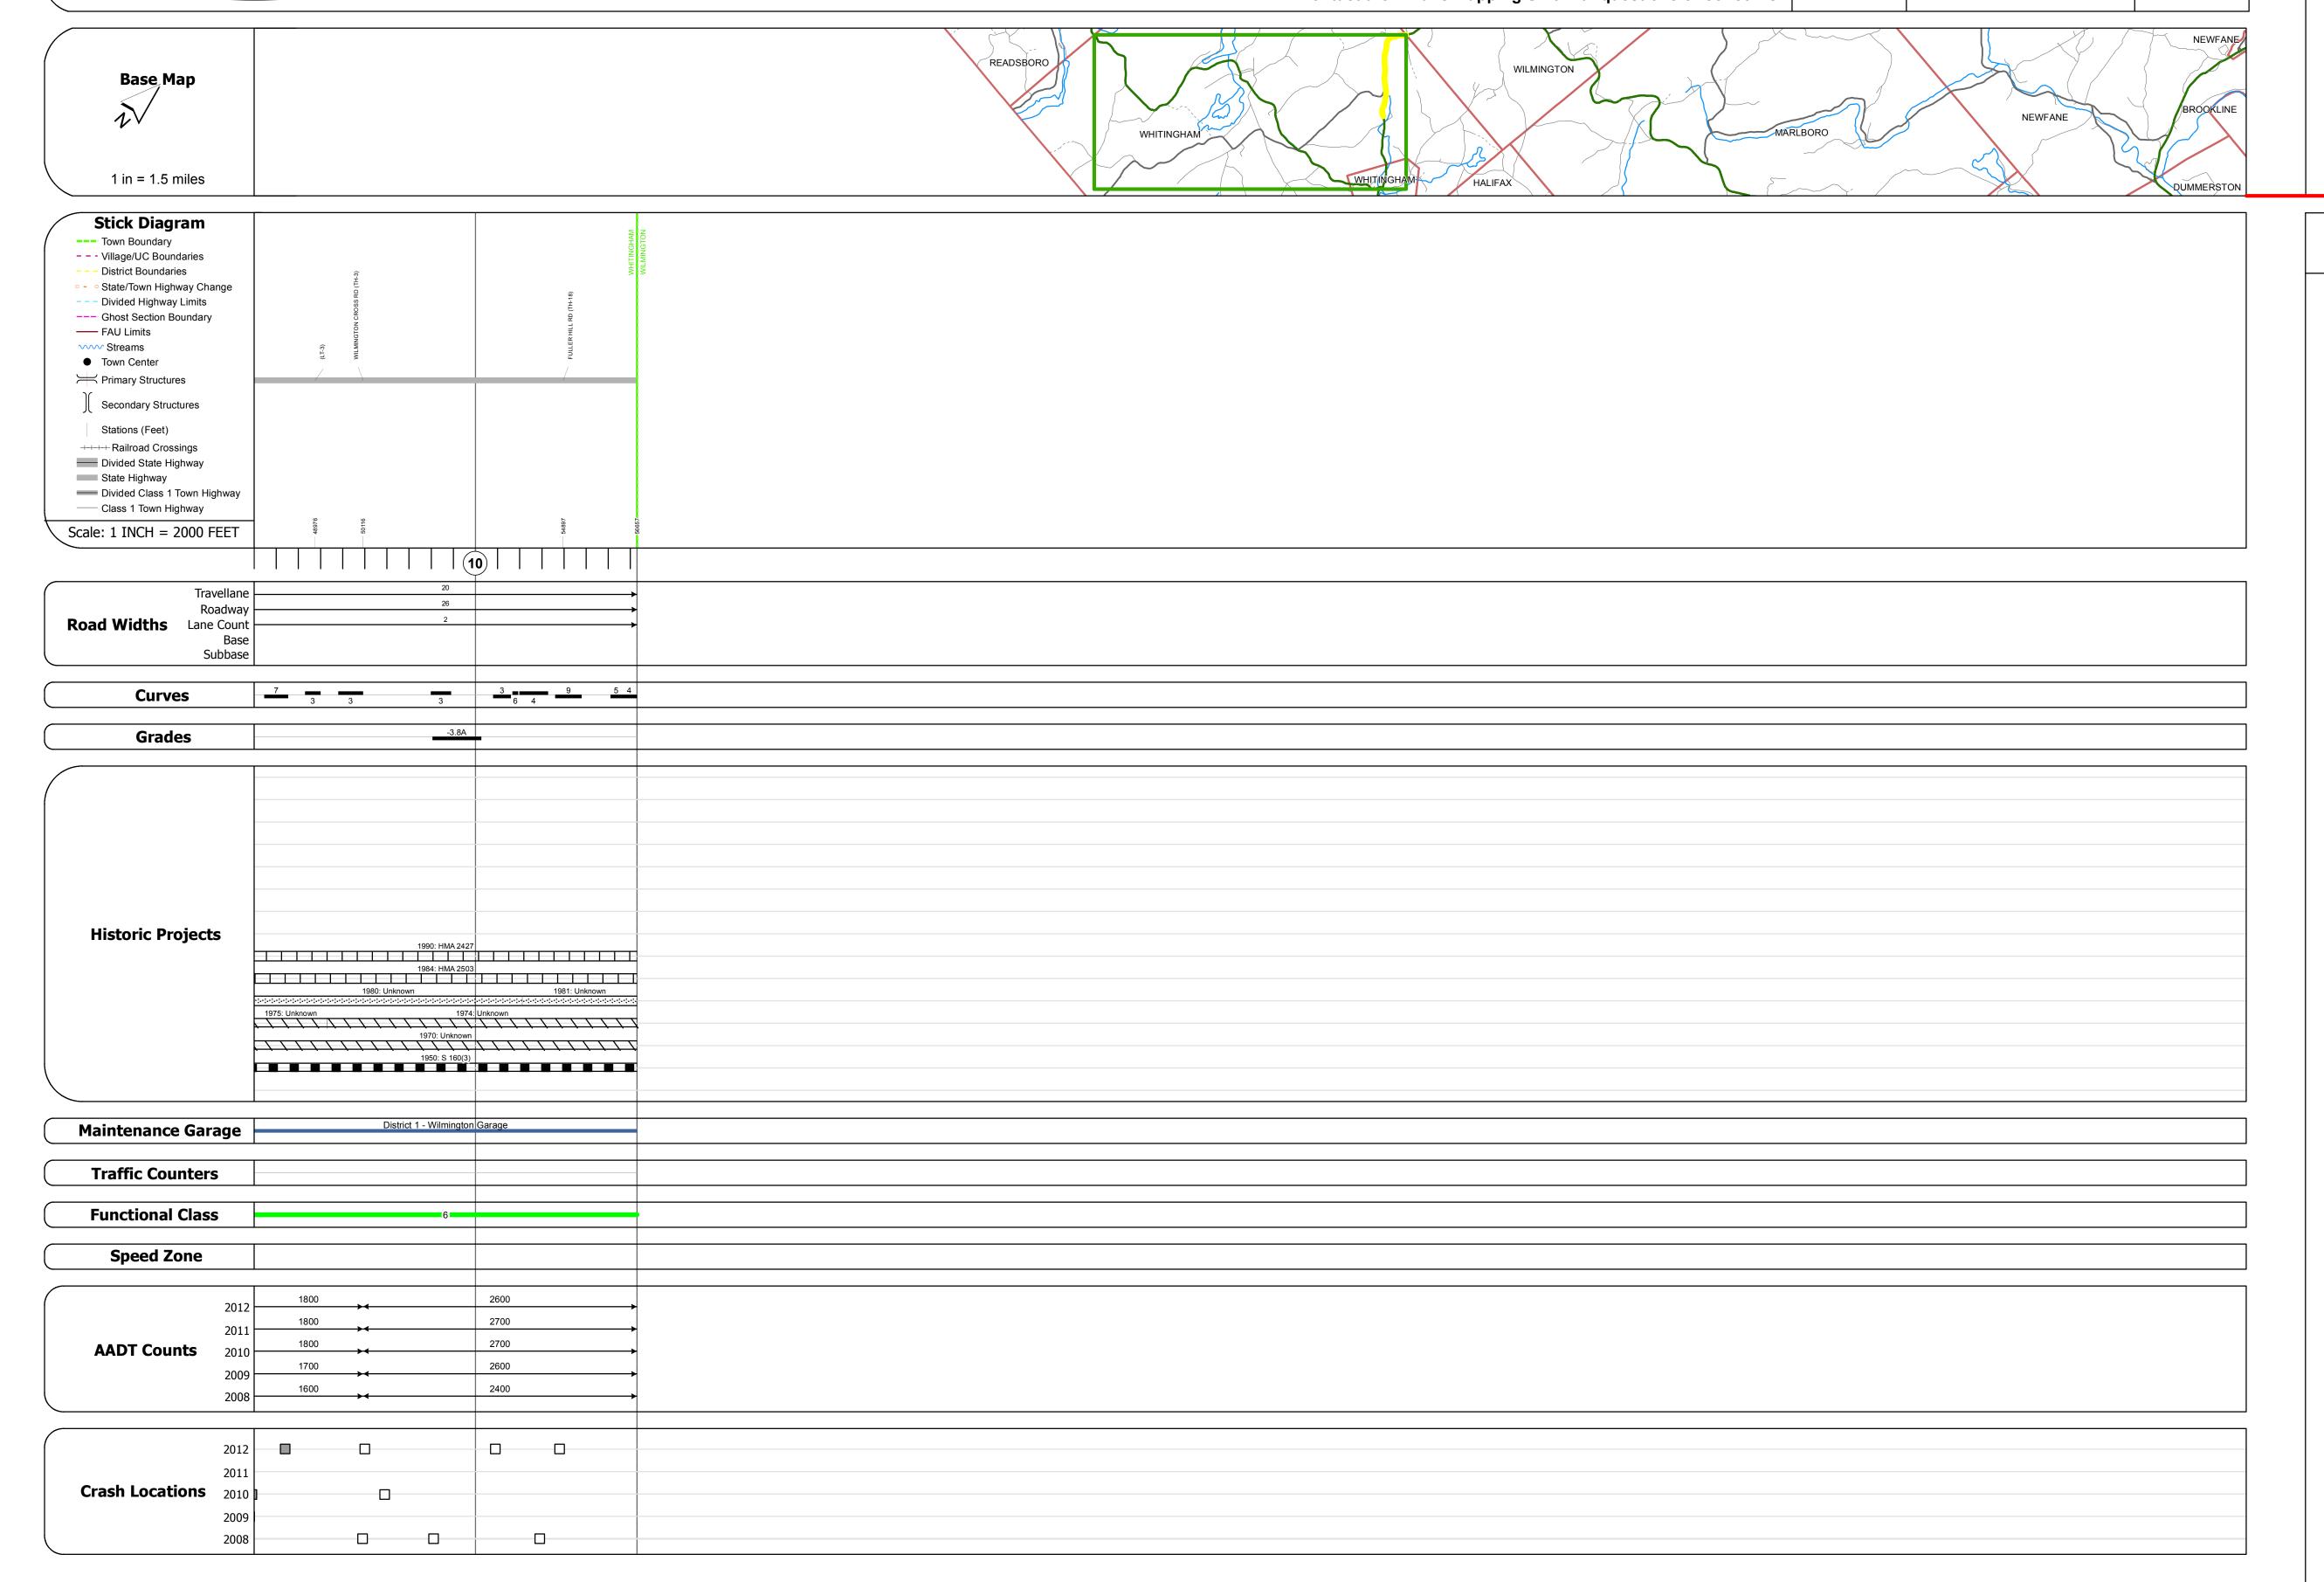

## **Route Log Progress Chart**

DRAFT

Please Note: Errors and Omissions May Exist.

Contact the VTrans Mapping Unit with questions or concerns.

DISTRICT TOWN ROUTE

1 WHITINGHAM VT-100

**DESCRIPTION BLOCK** 

| Historic Projects                                                                                                         | Functional Class                                             | Curves                          | Road Widths      | AADT                       | Mileage by Functional Class By Sheet | Mileage by Town By Sheet     | •                      | <u> </u> |            |                     |                |
|---------------------------------------------------------------------------------------------------------------------------|--------------------------------------------------------------|---------------------------------|------------------|----------------------------|--------------------------------------|------------------------------|------------------------|----------|------------|---------------------|----------------|
| Retreatment Bituminous Concrete Surface Treated                                                                           | 7 — 12 — 17                                                  | - <b></b> Left<br><b></b> Right | (ft) →           | < (count) →                | 013-1 6 - Rural - Minor Arterial     | 1.730 WHITINGHAM - V100-1321 | 1.73 of 10.73          | DISTRICT | TOWN       | Date: 05/22/14      | ROUTE          |
| Unknown Bituminous Mix Bituminous Mix Cold Plane and                                                                      | 2 8 — 14 — 19<br>6 — 11 — 16                                 | Grades                          | Traffic Counters | Crash Locations            |                                      |                              |                        |          |            |                     | VT-100         |
| Skinny Mix  Skinny Mix  Bituminous  Concrete  Cold Plane and Bituminous  Concrete  Reclaimed Base and Bituminous Concrete | Speed Zones  SPEED SPEED SPEED SPEED SPEED SPEED SPEED SPEED | grade up                        | (counter ID)     | Fatal Property Damage Only |                                      |                              |                        | 1        | WHITINGHAM | 2 of 2 TWN mileage: | ETE mileage:   |
| Concrete                                                                                                                  | 25 30 35 40 45 50 55 60 65                                   | g/ado down                      |                  | Unitiowit Classif Type     | Total Mile                           |                              | Total Mileage: 1 73 mi |          |            | 9.0 to 10.73        | 22.79 to 24.52 |