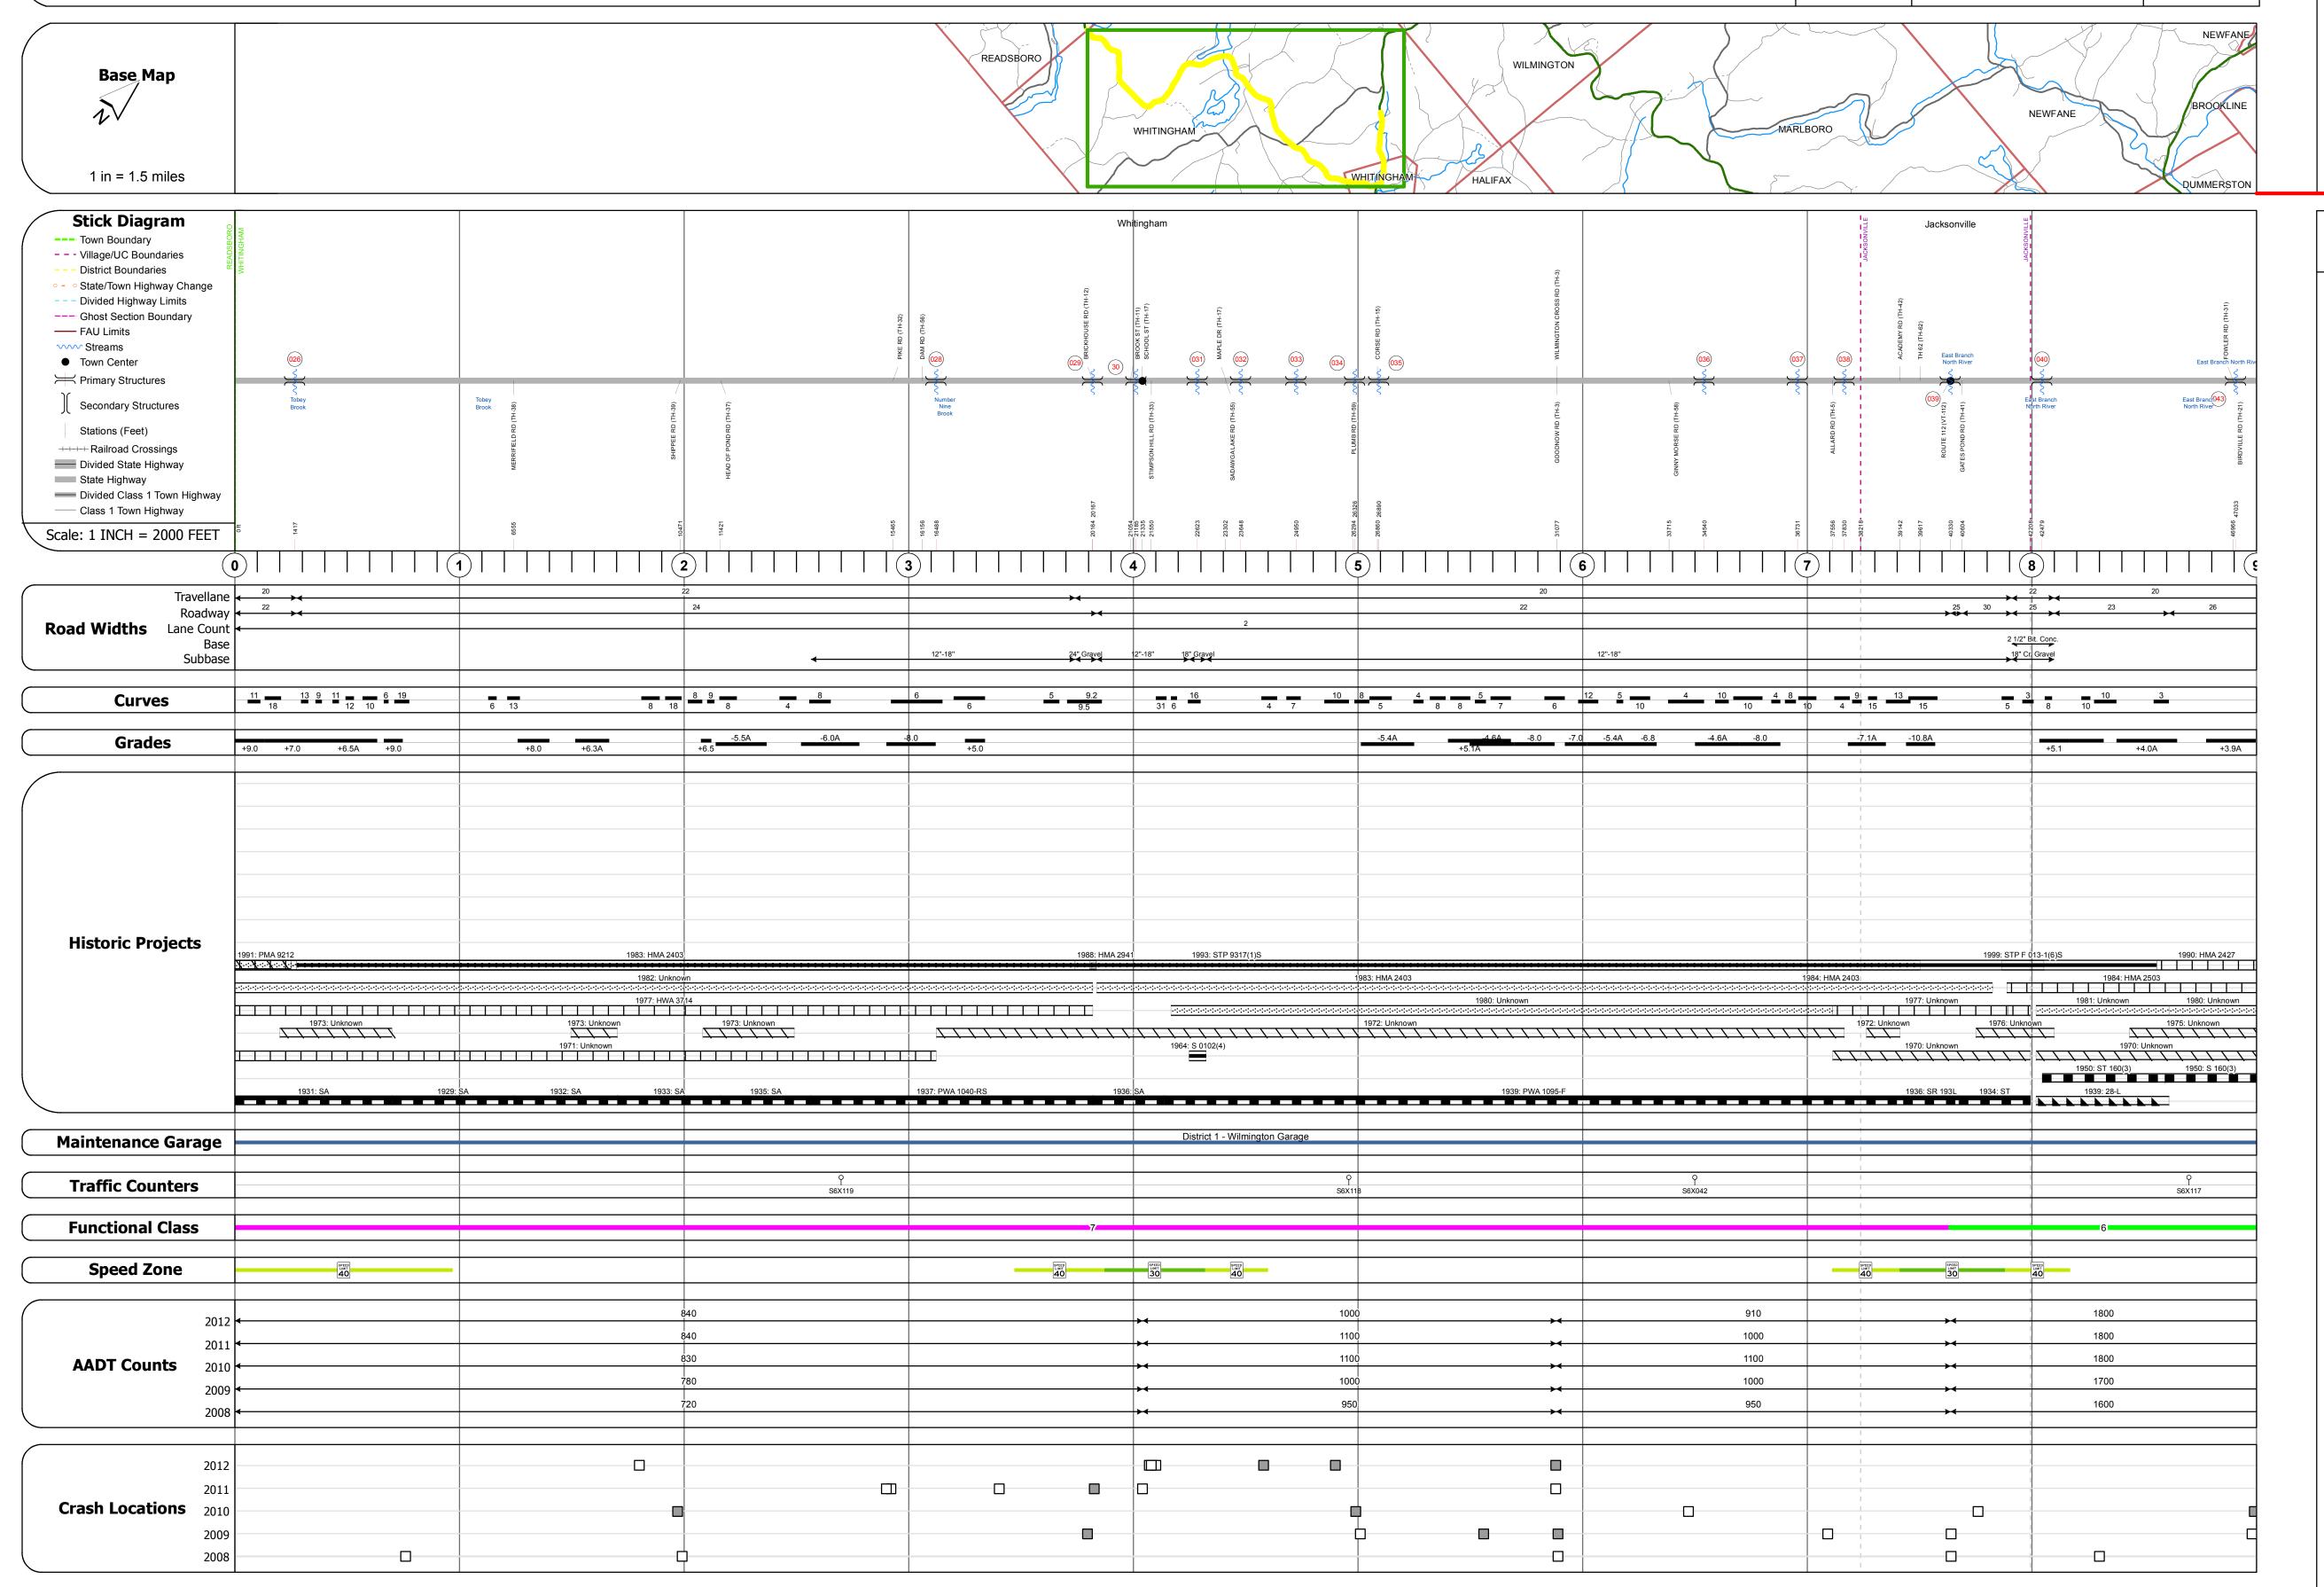

## **Route Log Progress Chart**

DRAFT

Please Note: Errors and Omissions May Exist.

Contact the VTrans Mapping Unit with questions or concerns.

DISTRICT TOWN ROUTE

1 WHITINGHAM VT-100

| DES | CRIP | TION | 1 BL | .OCk |
|-----|------|------|------|------|

Culvert 26:
Culvert - 1925
Structure No. 300102002613211
Length: 8'
Width: 23.0'
Under Clearance: 6.0'
Facility Carried: VT100
Bridge Type: CONCRETE FRAME
Features Intersected: BROOK
Surface: Bituminous
Maintenance: State

Culvert 28:
Culvert - 1937
Structure No. 300102002813211
Length: 8'
Under Clearance: 6.0'
Facility Carried: VT100
Bridge Type: RC BOX
Features Intersected: BROOK
Maintenance: State

Culvert 29:
Culvert - 2006
Structure No. 300102002913211
Length: 10'
Under Clearance: 10.0'
Facility Carried: VT100
Bridge Type: CONC BOX (Segmental)
Features Intersected: SADAWGA BROOK
Maintenance: State

Culvert 30:
Culvert - 2005
Structure No. 200013003013212
Length: 22'
Weight Limit: 0
Facility Carried: VT 00100 ML
Bridge Type: PRECAST CONC BOX
Features Intersected: SADAWGA BROOK
Maintenance/Ownership: State

Bridge 31:
Slab - 1964

Bridge 31:
Slab - 1964
Structure No. 300102003113211
Length: 21'
Width: 24.0'
Under Clearance: 8.0'
Facility Carried: VT100
Bridge Type: CONCRETE SLAB
Features Intersected: OUTLET SADAWGA POND
Surface: Bituminous
Maintenance: State

Culvert 32:
Culvert - 1939
Structure No. 300102003213211
Length: 10'
Under Clearance: 5.0'
Facility Carried: VT100
Bridge Type: R C BOX
Features Intersected: BROOK
Maintenance: State

Culvert 33:
Culvert - 1938

Culvert - 1938
Structure No. 300102003313211
Length: 12'
Under Clearance: 5.0'
Facility Carried: VT100
Bridge Type: R C BOX
Features Intersected: BROOK
Maintenance: State

Culvert 34:
Culvert - 1939
Structure No. 300102003413211

Length: 12'

Under Clearance: 5.0'
Facility Carried: VT100
Bridge Type: R C BOX
Features Intersected: BROOK
Maintenance: State

Culvert 35:
Culvert - 1939
Structure No. 300102003513211
Length: 12'
Under Clearance: 4.5'
Facility Carried: VT100
Bridge Type: R C BOX

Features Intersected: BROOK
Maintenance: State

Culvert 36:
Culvert - 1939
Structure No. 300102003613211
Length: 8'
Under Clearance: 5.0'
Facility Carried: VT100
Bridge Type: R C BOX
Features Intersected: BROOK

Maintenance: State

Bridge 37:
Culvert - 1931
Structure No. 300102003713211
Length: 12'
Width: 22.2'
Under Clearance: 5.0'
Facility Carried: VT100
Bridge Type: R C BOX
Features Intersected: BROOK
Maintenance: State

Bridge 38:
Culvert - 1939
Structure No. 300102003813211
Length: 10'
Under Clearance: 6.0'
Facility Carried: VT100
Bridge Type: R C BOX
Features Intersected: BROOK
Maintenance: State

Bridge 39:
Frame - 1936
Structure No. 300013003913211
Length: 8'
Width: 74.0'
Under Clearance: 6.0'
Facility Carried: VT100
Bridge Type: CONC. RIGID FRAME
Features Intersected: BROOK
Surface: Bituminous
Maintenance: State

Frame - 1998
Structure No. 300013004013211
Length: 23'
Width: 32.8'
Under Clearance: 5.33'
Facility Carried: VT100
Bridge Type: CONC. RIGID FRAME
Features Intersected: BROOK
Surface: Bituminous
Maintenance: State

Bridge 43:

Culvert - 1950 Structure No. 300013004313211 Length: 12' Under Clearance: 5.0' Facility Carried: VT100 Bridge Type: CGMPA Features Intersected: BROOK Maintenance: State