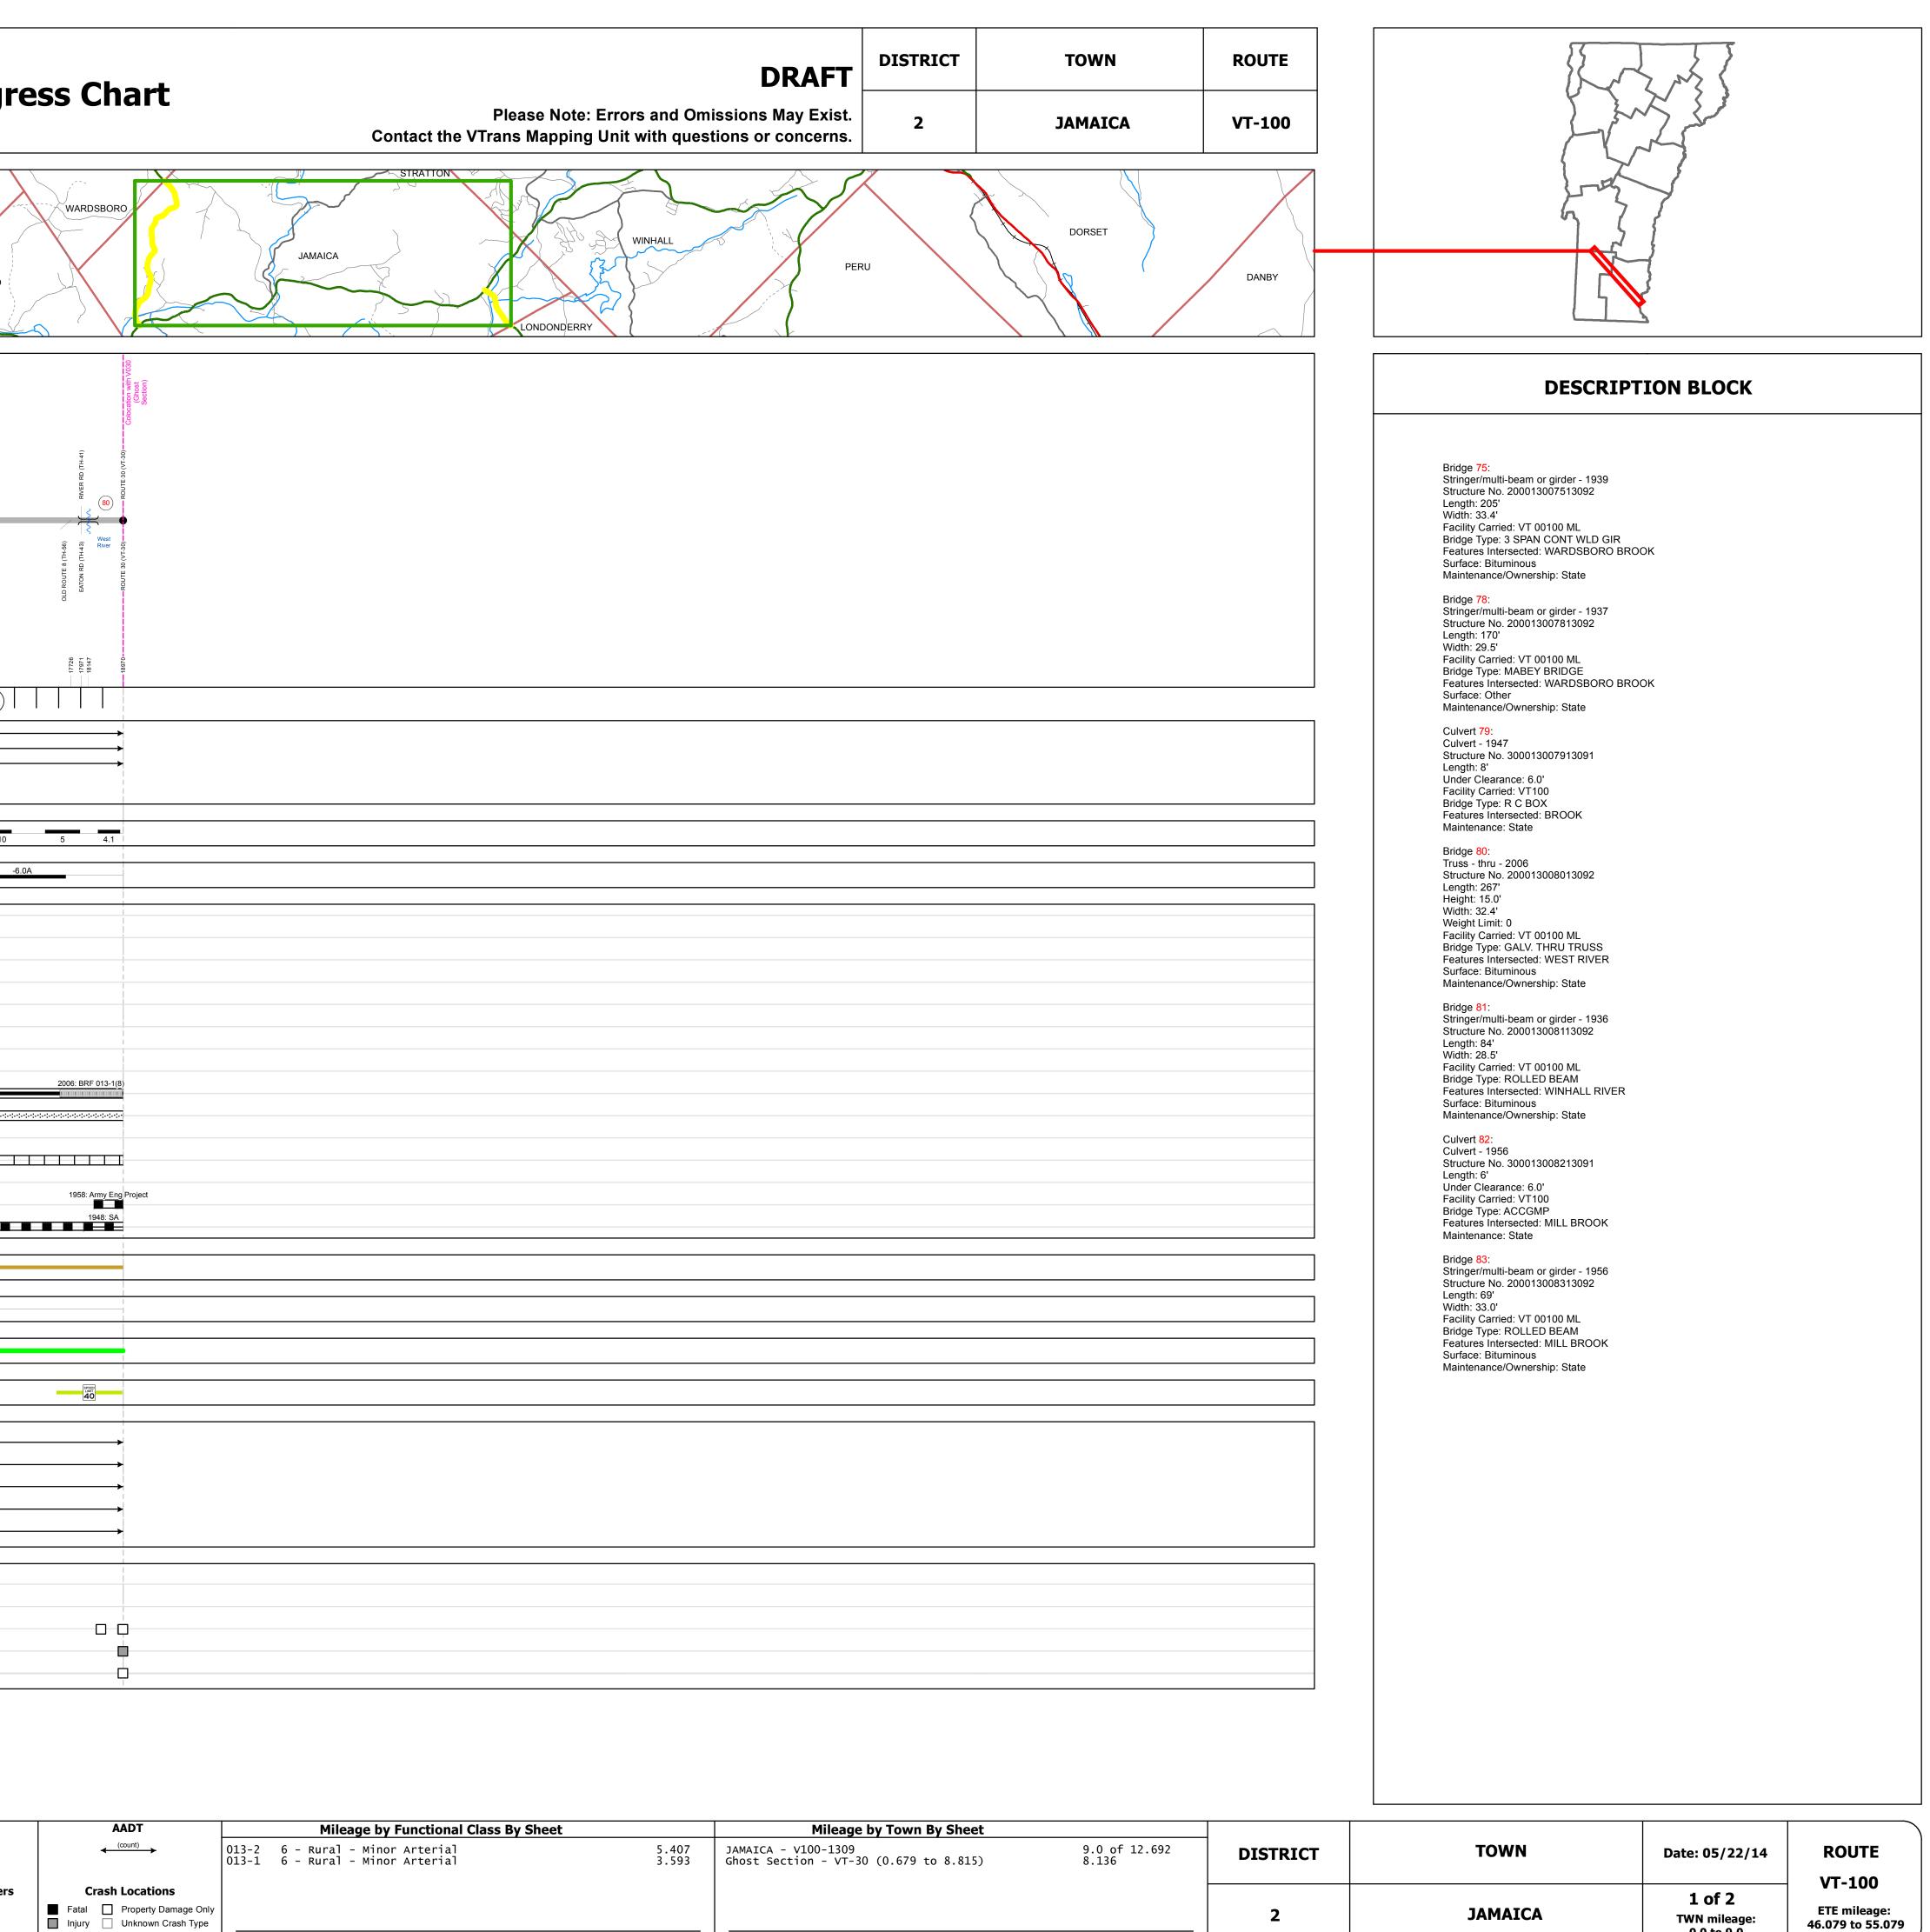

| VTrans                                                                                                                                                                                              | Working to Get You There<br>Vermont Agency of Transportation | R                                                                                                                                                    | <b>Route Log Prog</b>             |  |  |  |
|-----------------------------------------------------------------------------------------------------------------------------------------------------------------------------------------------------|--------------------------------------------------------------|------------------------------------------------------------------------------------------------------------------------------------------------------|-----------------------------------|--|--|--|
| Base Map                                                                                                                                                                                            | BRATTLEBORO U.C.<br>BRATTLEBORO<br>DUMMERSTO                 |                                                                                                                                                      | NEWFANE<br>IEWFANE<br>TOWNSHENE   |  |  |  |
| 1 in = 1.75 miles                                                                                                                                                                                   |                                                              | PUTNEY                                                                                                                                               |                                   |  |  |  |
| Stick Diagram<br>Town Boundary<br>Village/UC Boundaries<br>District Boundaries<br>Oistrict Boundaries<br>Oivided Highway Limits<br>Ghost Section Boundary<br>FAU Limits<br>Streams<br>• Town Center | (75)                                                         |                                                                                                                                                      | Brook<br>HENDERSON RD (1+ 45)     |  |  |  |
| Primary Structures   Secondary Structures                                                                                                                                                           | Wardsboro<br>Brook                                           |                                                                                                                                                      |                                   |  |  |  |
| Stations (Feet)<br>-++++ Railroad Crossings<br>Divided State Highway<br>State Highway<br>Divided Class 1 Town Highway<br>Class 1 Town Highway                                                       |                                                              |                                                                                                                                                      | CLAYTON LN (TH<br>OLD ROUTE 8 (TH |  |  |  |
| Scale: 1 INCH = 2000 FEET                                                                                                                                                                           | 955 0ft                                                      | 7424                                                                                                                                                 |                                   |  |  |  |
| Road Widths<br>Travellane<br>Roadway<br>Lane Count<br>Base<br>Subbase                                                                                                                               | 22 18<br>26 24<br>3" B.C.                                    | 20<br>20<br>20<br>2                                                                                                                                  |                                   |  |  |  |
| Curves                                                                                                                                                                                              | 3 5 10 5                                                     | 4 <u>9</u> <u>12</u><br>11 9 6                                                                                                                       | <u> </u>                          |  |  |  |
| Grades                                                                                                                                                                                              |                                                              |                                                                                                                                                      |                                   |  |  |  |
| Historic Projects                                                                                                                                                                                   | 1970: Unknown                                                | 1992: PMA 9213<br>1992: PMA 9213<br>1982: HMA 2327<br>1982: HMA 2327<br>1973: Unknown<br>1970: Unknown<br>1970: Unknown<br>1970: Unknown<br>1950: SA |                                   |  |  |  |
|                                                                                                                                                                                                     | 1951: SA 0: SA 1952:                                         |                                                                                                                                                      | 1937: WPSO R-222 1948: S 222(2)   |  |  |  |
| Maintenance Garage                                                                                                                                                                                  |                                                              | District 2 - Londonderry Ga                                                                                                                          | arage                             |  |  |  |
| Traffic Counters                                                                                                                                                                                    |                                                              | ор<br>56Х325                                                                                                                                         |                                   |  |  |  |
| Functional Class                                                                                                                                                                                    |                                                              | 6                                                                                                                                                    |                                   |  |  |  |
| Speed Zone                                                                                                                                                                                          |                                                              |                                                                                                                                                      |                                   |  |  |  |
| 2012<br>2011<br><b>AADT Counts</b> 2010<br>2009<br>2008                                                                                                                                             | ۰<br>۰                                                       | 1200<br>1200<br>1200<br>1200<br>1100<br>990                                                                                                          |                                   |  |  |  |
| 2012<br>2011<br><b>Crash Locations</b> 2010<br>2009                                                                                                                                                 |                                                              |                                                                                                                                                      |                                   |  |  |  |

| Historic Projects                                                                                                                        | Functional Class                                                                                                                                                                                                                                                                                                                                                                                                                                                                                                                                                                                                                                                                                                                                                                                                                                                                                                                                                                                                                                                                                                                                                                                                                                                                                                                                                                                                                                                                                                                                                                                                                                                                                                                                                                                                                                                                                                                                                                                                                                                                                                                       | Curves                           | Road Widths                           | AADT                                                                                     | Mileage by Functional Class By Sheet                                 |                | Mileage by Town By Sheet                                      |
|------------------------------------------------------------------------------------------------------------------------------------------|----------------------------------------------------------------------------------------------------------------------------------------------------------------------------------------------------------------------------------------------------------------------------------------------------------------------------------------------------------------------------------------------------------------------------------------------------------------------------------------------------------------------------------------------------------------------------------------------------------------------------------------------------------------------------------------------------------------------------------------------------------------------------------------------------------------------------------------------------------------------------------------------------------------------------------------------------------------------------------------------------------------------------------------------------------------------------------------------------------------------------------------------------------------------------------------------------------------------------------------------------------------------------------------------------------------------------------------------------------------------------------------------------------------------------------------------------------------------------------------------------------------------------------------------------------------------------------------------------------------------------------------------------------------------------------------------------------------------------------------------------------------------------------------------------------------------------------------------------------------------------------------------------------------------------------------------------------------------------------------------------------------------------------------------------------------------------------------------------------------------------------------|----------------------------------|---------------------------------------|------------------------------------------------------------------------------------------|----------------------------------------------------------------------|----------------|---------------------------------------------------------------|
| Retreatment   Bituminous   Gravel     Resurface   Bituminous   Surface Treated     Unknown   Bituminous   Gravel                         | $\begin{array}{c ccccccccccccccccccccccccccccccccccc$                                                                                                                                                                                                                                                                                                                                                                                                                                                                                                                                                                                                                                                                                                                                                                                                                                                                                                                                                                                                                                                                                                                                                                                                                                                                                                                                                                                                                                                                                                                                                                                                                                                                                                                                                                                                                                                                                                                                                                                                                                                                                  | Left                             | (ft)                                  | (count)                                                                                  | 013-2 6 - Rural - Minor Arterial<br>013-1 6 - Rural - Minor Arterial | 5.407<br>3.593 | JAMAICA - V100-1309<br>Ghost Section - VT-30 (0.679 to 8.815) |
| Bituminous Mix     Cold Plane and       Skinny Mix     Bituminous       Bituminous Seal     Cold Plane and       Bituminous     Concrete | 6 11 16<br><b>Speed Zones</b><br>Speed Speed | Grades<br>grade up<br>grade down | Traffic Counters<br>(counter ID)<br>♀ | Crash Locations       Fatal     Property Damage Only       Injury     Unknown Crash Type |                                                                      |                |                                                               |
| Concrete                                                                                                                                 |                                                                                                                                                                                                                                                                                                                                                                                                                                                                                                                                                                                                                                                                                                                                                                                                                                                                                                                                                                                                                                                                                                                                                                                                                                                                                                                                                                                                                                                                                                                                                                                                                                                                                                                                                                                                                                                                                                                                                                                                                                                                                                                                        |                                  |                                       |                                                                                          | Total Milea                                                          | age: 9.000 mi  |                                                               |