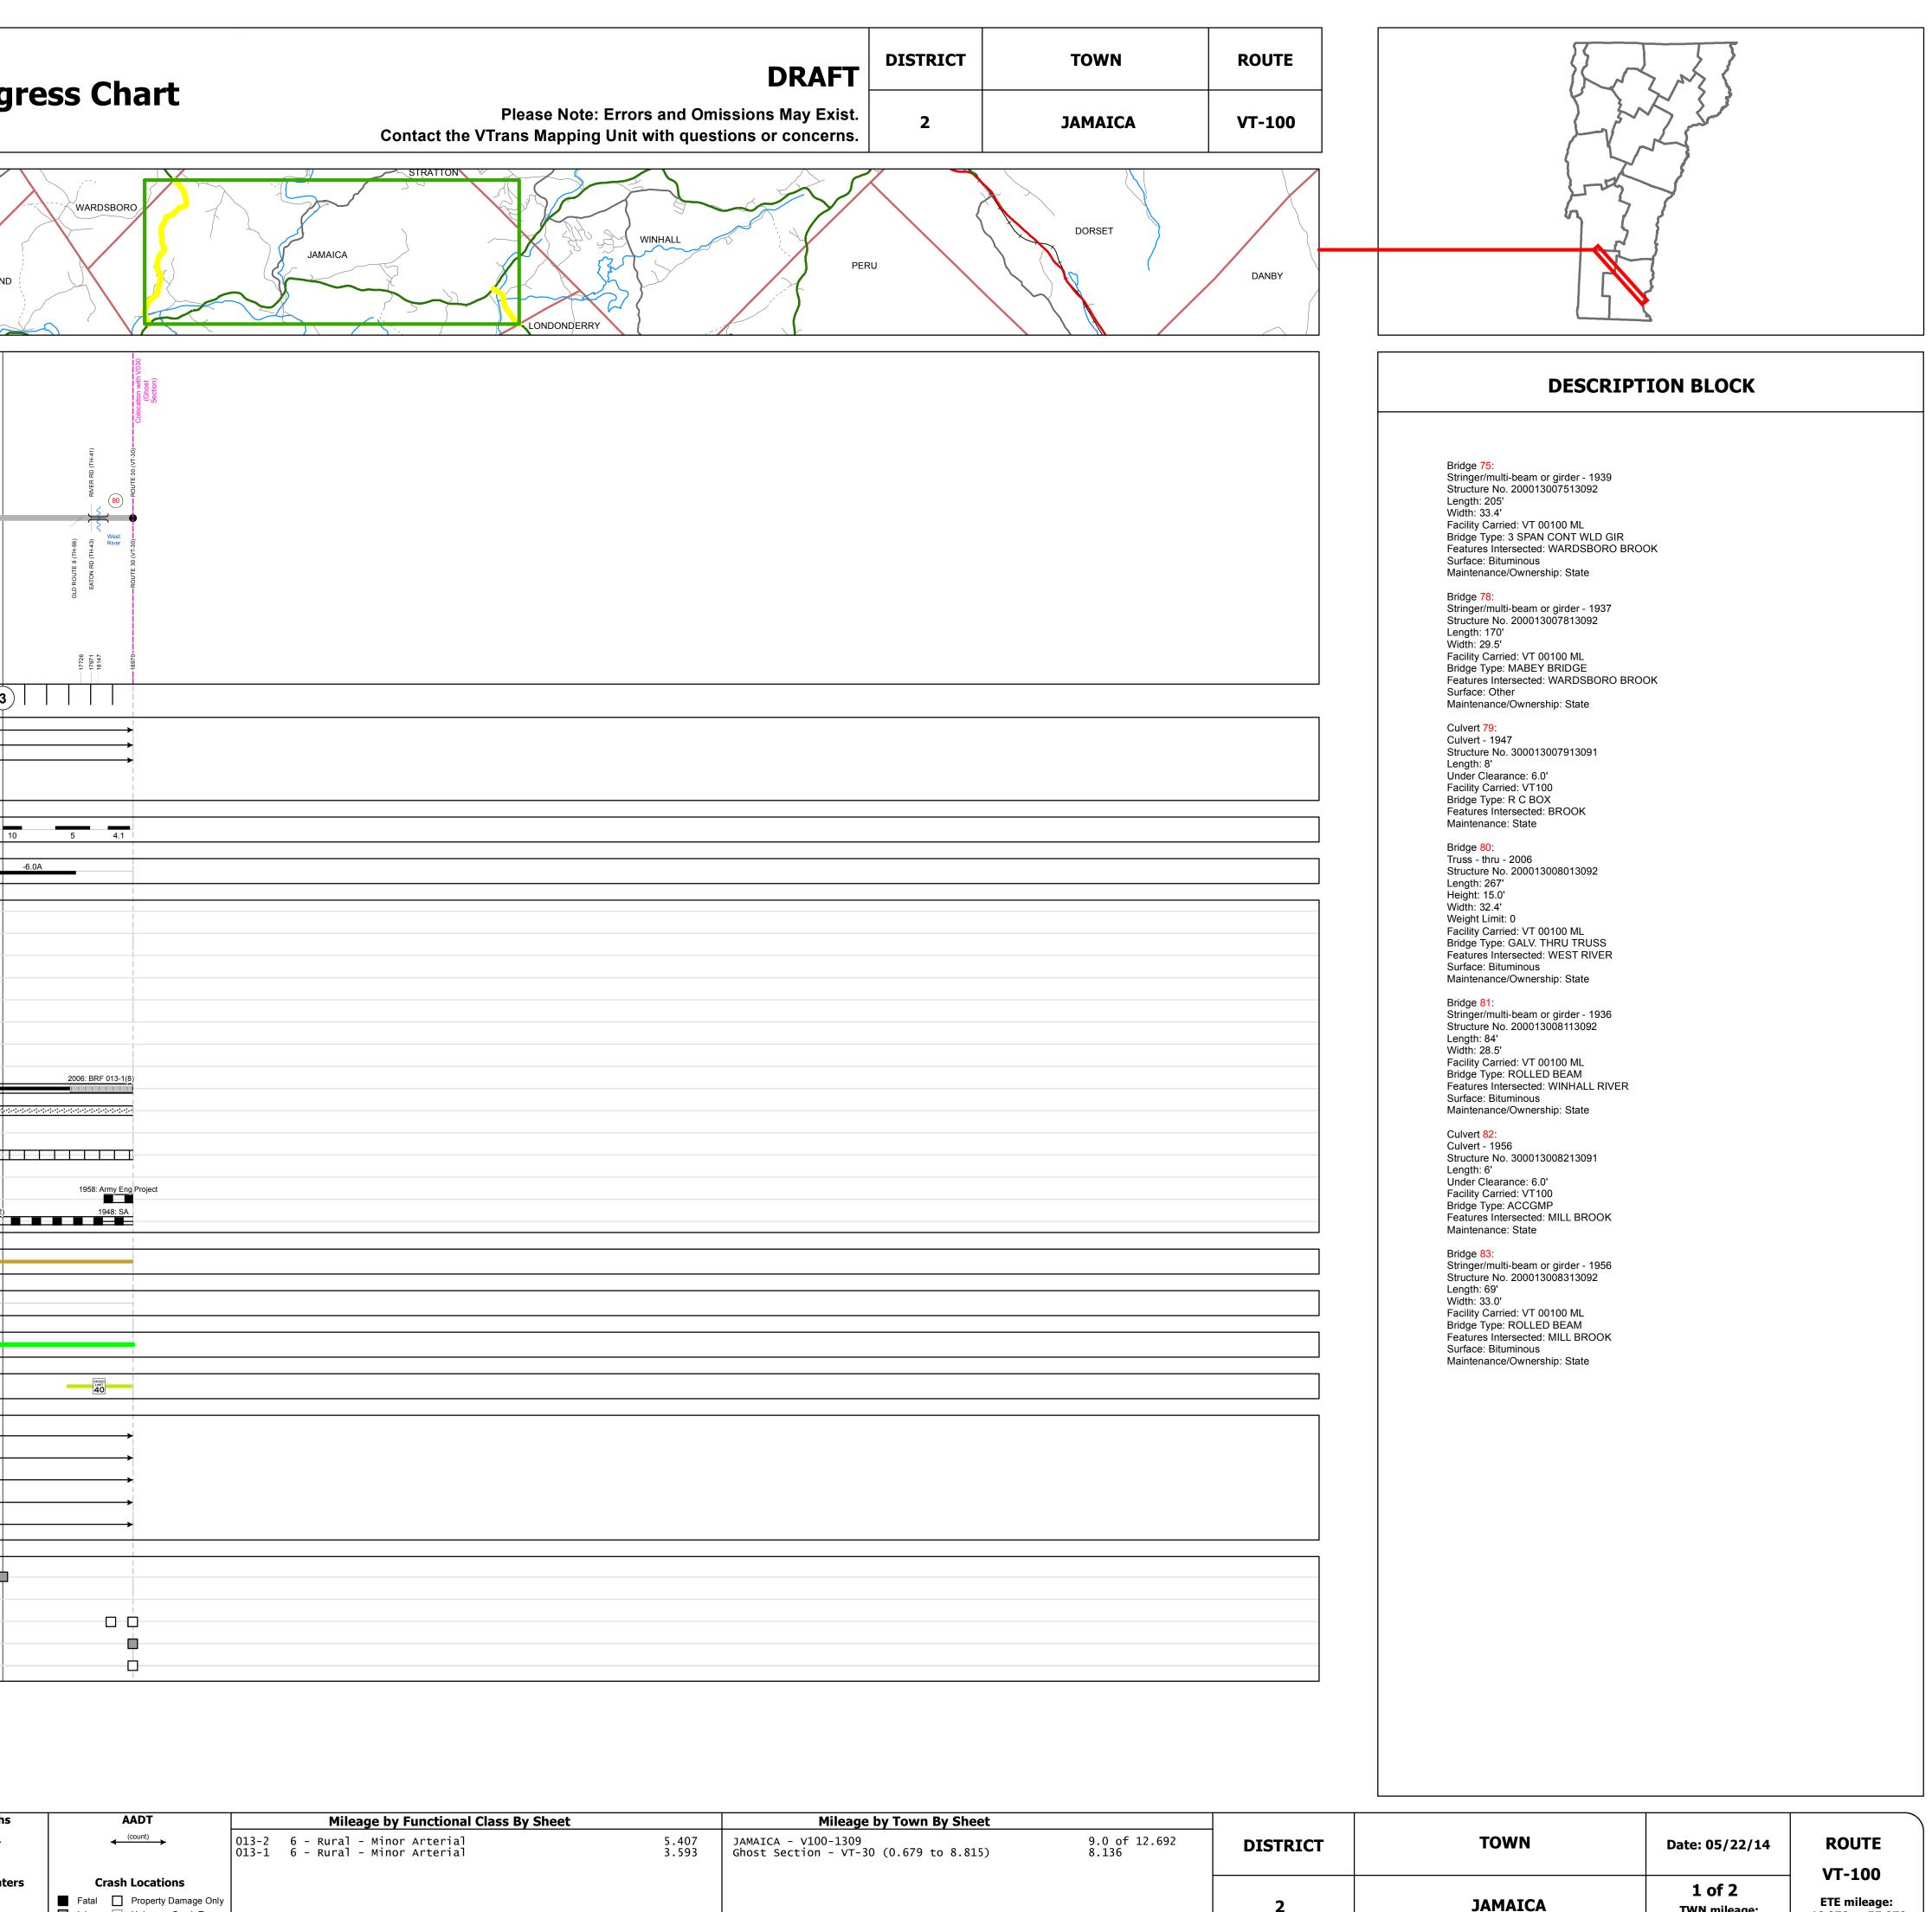

| VTrans                                                                                                                                                                                              | Working to Get You There<br>Vermont Agency of Transportation | R                                                                                                                                                    | <b>Route Log Prog</b>             |  |  |  |
|-----------------------------------------------------------------------------------------------------------------------------------------------------------------------------------------------------|--------------------------------------------------------------|------------------------------------------------------------------------------------------------------------------------------------------------------|-----------------------------------|--|--|--|
| Base Map                                                                                                                                                                                            | BRATTLEBORO U.C.<br>BRATTLEBORO<br>DUMMERSTO                 |                                                                                                                                                      | NEWFANE<br>IEWFANE<br>TOWNSHENE   |  |  |  |
| 1 in = 1.75 miles                                                                                                                                                                                   |                                                              | PUTNEY                                                                                                                                               |                                   |  |  |  |
| Stick Diagram<br>Town Boundary<br>Village/UC Boundaries<br>District Boundaries<br>Oistrict Boundaries<br>Oivided Highway Limits<br>Ghost Section Boundary<br>FAU Limits<br>Streams<br>• Town Center | (75)                                                         |                                                                                                                                                      | Brook<br>HENDERSON RD (1+ 45)     |  |  |  |
| Primary Structures   Secondary Structures                                                                                                                                                           | Wardsboro<br>Brook                                           |                                                                                                                                                      |                                   |  |  |  |
| Stations (Feet)<br>-++++ Railroad Crossings<br>Divided State Highway<br>State Highway<br>Divided Class 1 Town Highway<br>Class 1 Town Highway                                                       |                                                              |                                                                                                                                                      | CLAYTON LN (TH<br>OLD ROUTE 8 (TH |  |  |  |
| Scale: 1 INCH = 2000 FEET                                                                                                                                                                           | 955 0ft                                                      | 7424                                                                                                                                                 |                                   |  |  |  |
| Road Widths<br>Travellane<br>Roadway<br>Lane Count<br>Base<br>Subbase                                                                                                                               | 22 18<br>26 24<br>3" B.C.                                    | 20<br>20<br>20<br>2                                                                                                                                  |                                   |  |  |  |
| Curves                                                                                                                                                                                              | 3 5 10 5                                                     | 4 <u>9</u> <u>12</u><br>11 9 6                                                                                                                       | <u> </u>                          |  |  |  |
| Grades                                                                                                                                                                                              |                                                              |                                                                                                                                                      |                                   |  |  |  |
| Historic Projects                                                                                                                                                                                   | 1970: Unknown                                                | 1992: PMA 9213<br>1992: PMA 9213<br>1982: HMA 2327<br>1982: HMA 2327<br>1973: Unknown<br>1970: Unknown<br>1970: Unknown<br>1970: Unknown<br>1950: SA |                                   |  |  |  |
|                                                                                                                                                                                                     | 1951: SA 0: SA 1952:                                         |                                                                                                                                                      | 1937: WPSO R-222 1948: S 222(2)   |  |  |  |
| Maintenance Garage                                                                                                                                                                                  |                                                              | District 2 - Londonderry Ga                                                                                                                          | arage                             |  |  |  |
| Traffic Counters                                                                                                                                                                                    |                                                              | ор<br>56Х325                                                                                                                                         |                                   |  |  |  |
| Functional Class                                                                                                                                                                                    |                                                              | 6                                                                                                                                                    |                                   |  |  |  |
| Speed Zone                                                                                                                                                                                          |                                                              |                                                                                                                                                      |                                   |  |  |  |
| 2012<br>2011<br><b>AADT Counts</b> 2010<br>2009<br>2008                                                                                                                                             | ۰<br>۰                                                       | 1200<br>1200<br>1200<br>1200<br>1100<br>990                                                                                                          |                                   |  |  |  |
| 2012<br>2011<br><b>Crash Locations</b> 2010<br>2009                                                                                                                                                 |                                                              |                                                                                                                                                      |                                   |  |  |  |

| Historic Projects                                                                                                                        | Functional Class                                                                                                                                                                                                                                                                                                                                                                                                                                                                                                                                                                                                                                                                                                                                                                                                                                                                                                                                                                                                                                                                                                                                                                                                                                                                                                                                                                                                                                                                                                                                                                                                                                                                                                                                                                                                                                                                                                                                                                                                                                                                                                                       | Curves                           | Road Widths                           | AADT                                                                                     | Mileage by Functional Class By Sheet                                 |                | Mileage by Town By Sheet                                      |
|------------------------------------------------------------------------------------------------------------------------------------------|----------------------------------------------------------------------------------------------------------------------------------------------------------------------------------------------------------------------------------------------------------------------------------------------------------------------------------------------------------------------------------------------------------------------------------------------------------------------------------------------------------------------------------------------------------------------------------------------------------------------------------------------------------------------------------------------------------------------------------------------------------------------------------------------------------------------------------------------------------------------------------------------------------------------------------------------------------------------------------------------------------------------------------------------------------------------------------------------------------------------------------------------------------------------------------------------------------------------------------------------------------------------------------------------------------------------------------------------------------------------------------------------------------------------------------------------------------------------------------------------------------------------------------------------------------------------------------------------------------------------------------------------------------------------------------------------------------------------------------------------------------------------------------------------------------------------------------------------------------------------------------------------------------------------------------------------------------------------------------------------------------------------------------------------------------------------------------------------------------------------------------------|----------------------------------|---------------------------------------|------------------------------------------------------------------------------------------|----------------------------------------------------------------------|----------------|---------------------------------------------------------------|
| Retreatment   Bituminous   Gravel     Resurface   Bituminous   Surface Treated     Unknown   Bituminous   Gravel                         | $\begin{array}{c ccccccccccccccccccccccccccccccccccc$                                                                                                                                                                                                                                                                                                                                                                                                                                                                                                                                                                                                                                                                                                                                                                                                                                                                                                                                                                                                                                                                                                                                                                                                                                                                                                                                                                                                                                                                                                                                                                                                                                                                                                                                                                                                                                                                                                                                                                                                                                                                                  | Left                             | (ft)                                  | (count)                                                                                  | 013-2 6 - Rural - Minor Arterial<br>013-1 6 - Rural - Minor Arterial | 5.407<br>3.593 | JAMAICA - V100-1309<br>Ghost Section - VT-30 (0.679 to 8.815) |
| Bituminous Mix     Cold Plane and       Skinny Mix     Bituminous       Bituminous Seal     Cold Plane and       Bituminous     Concrete | 6 11 16<br><b>Speed Zones</b><br>Speed Speed | Grades<br>grade up<br>grade down | Traffic Counters<br>(counter ID)<br>♀ | Crash Locations       Fatal     Property Damage Only       Injury     Unknown Crash Type |                                                                      |                |                                                               |
| Concrete                                                                                                                                 |                                                                                                                                                                                                                                                                                                                                                                                                                                                                                                                                                                                                                                                                                                                                                                                                                                                                                                                                                                                                                                                                                                                                                                                                                                                                                                                                                                                                                                                                                                                                                                                                                                                                                                                                                                                                                                                                                                                                                                                                                                                                                                                                        |                                  |                                       |                                                                                          | Total Milea                                                          | age: 9.000 mi  |                                                               |