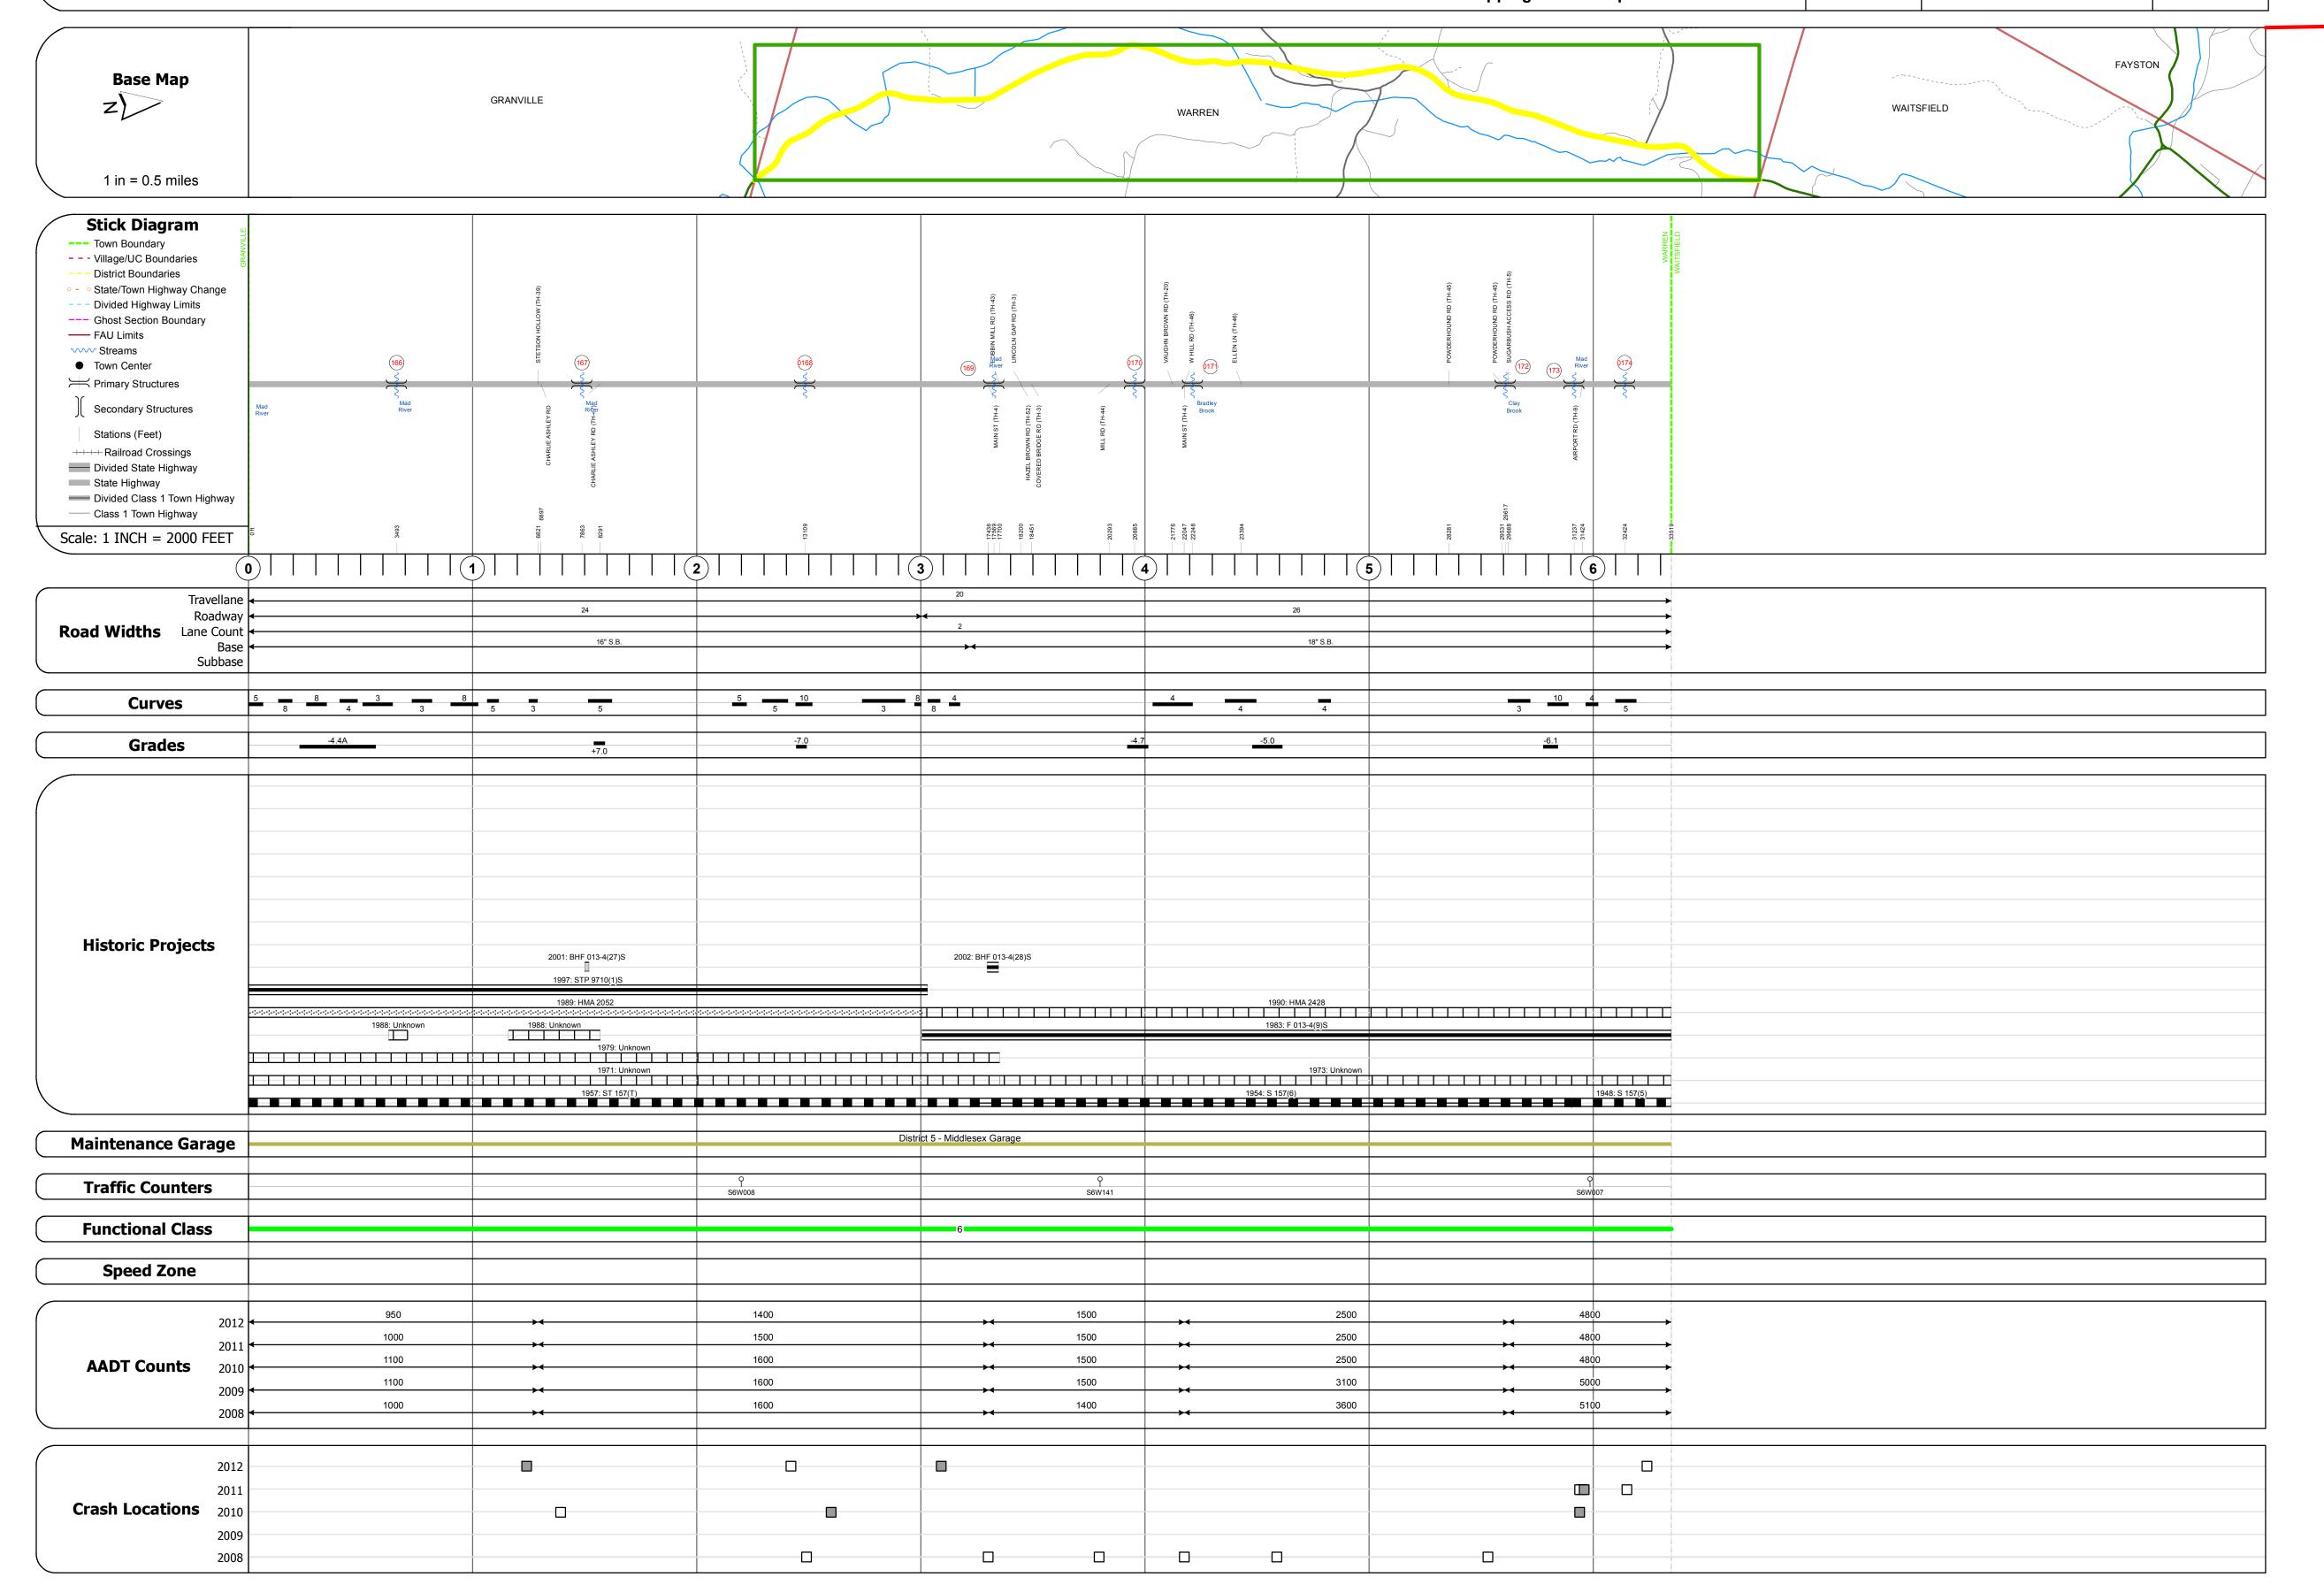

## **Route Log Progress Chart**

Please Note: Errors and Omissions May Exist.
Contact the VTrans Mapping Unit with questions or concerns.

DISTRICT TOWN ROUTE

6 WARREN VT-100

Bridge 166:
Stringer/multi-beam or girder - 1939
Structure No. 200013016612172
Length: 74'
Width: 24.5'
Facility Carried: VT 00100 ML
Bridge Type: ROLLED BEAM
Features Intersected: MAD RIVER
Surface: Bituminous
Maintenance/Ownership: State

Bridge 167:
Stringer/multi-beam or girder - 1957
Structure No. 200013016712172
Length: 85'
Width: 32.8'
Facility Carried: VT 00100 ML
Bridge Type: ROLLED BEAM
Features Intersected: MAD RIVER
Surface: Bituminous
Maintenance/Ownership: State

Culvert 168:
Culvert - 1924
Structure No. 300013016812171
Length: 11'
Under Clearance: 6.0'
Facility Carried: VT100
Bridge Type: R C BOX
Features Intersected: BROOK
Maintenance: State

Stringer/multi-beam or girder - 1954
Structure No. 200013016912172
Length: 163'
Width: 33.0'
Facility Carried: VT 00100 ML
Bridge Type: 3 SPAN ROLLED BEAM
Features Intersected: MAD RIVER
Surface: Bituminous
Maintenance/Ownership: State

Culvert 170:
Culvert - 1954
Structure No. 300013017012171
Length: 6'
Under Clearance: 6.0'
Facility Carried: VT100
Bridge Type: ACCGMP
Features Intersected: BROOK
Maintenance: State

Culvert 171:
Culvert - 1954
Structure No. 300013017112171
Length: 14'
Under Clearance: 10.0'
Facility Carried: VT100
Bridge Type: R C BOX
Features Intersected: BROOK
Maintenance: State

Bridge 172:
Stringer/multi-beam or girder - 1954
Structure No. 200013017212172
Length: 59'
Width: 33.4'
Facility Carried: VT 00100 ML
Bridge Type: ROLLED BEAM
Features Intersected: CLAY BROOK
Surface: Bituminous
Maintenance/Ownership: State

Bridge 173:
Truss - thru - 1929
Structure No. 200013017312172
Length: 125'
Height: 14.75'
Width: 21.7'
Facility Carried: VT 00100 ML
Bridge Type: STEEL THRU TRUSS
Features Intersected: MAD RIVER
3
Surface: Bituminous

Maintenance/Ownership: State

Culvert 174:
Culvert - 1948
Structure No. 300013017412171
Length: 10'
Under Clearance: 5.0'
Facility Carried: VT100
Bridge Type: R C BOX
Features Intersected: BROOK
Maintenance: State