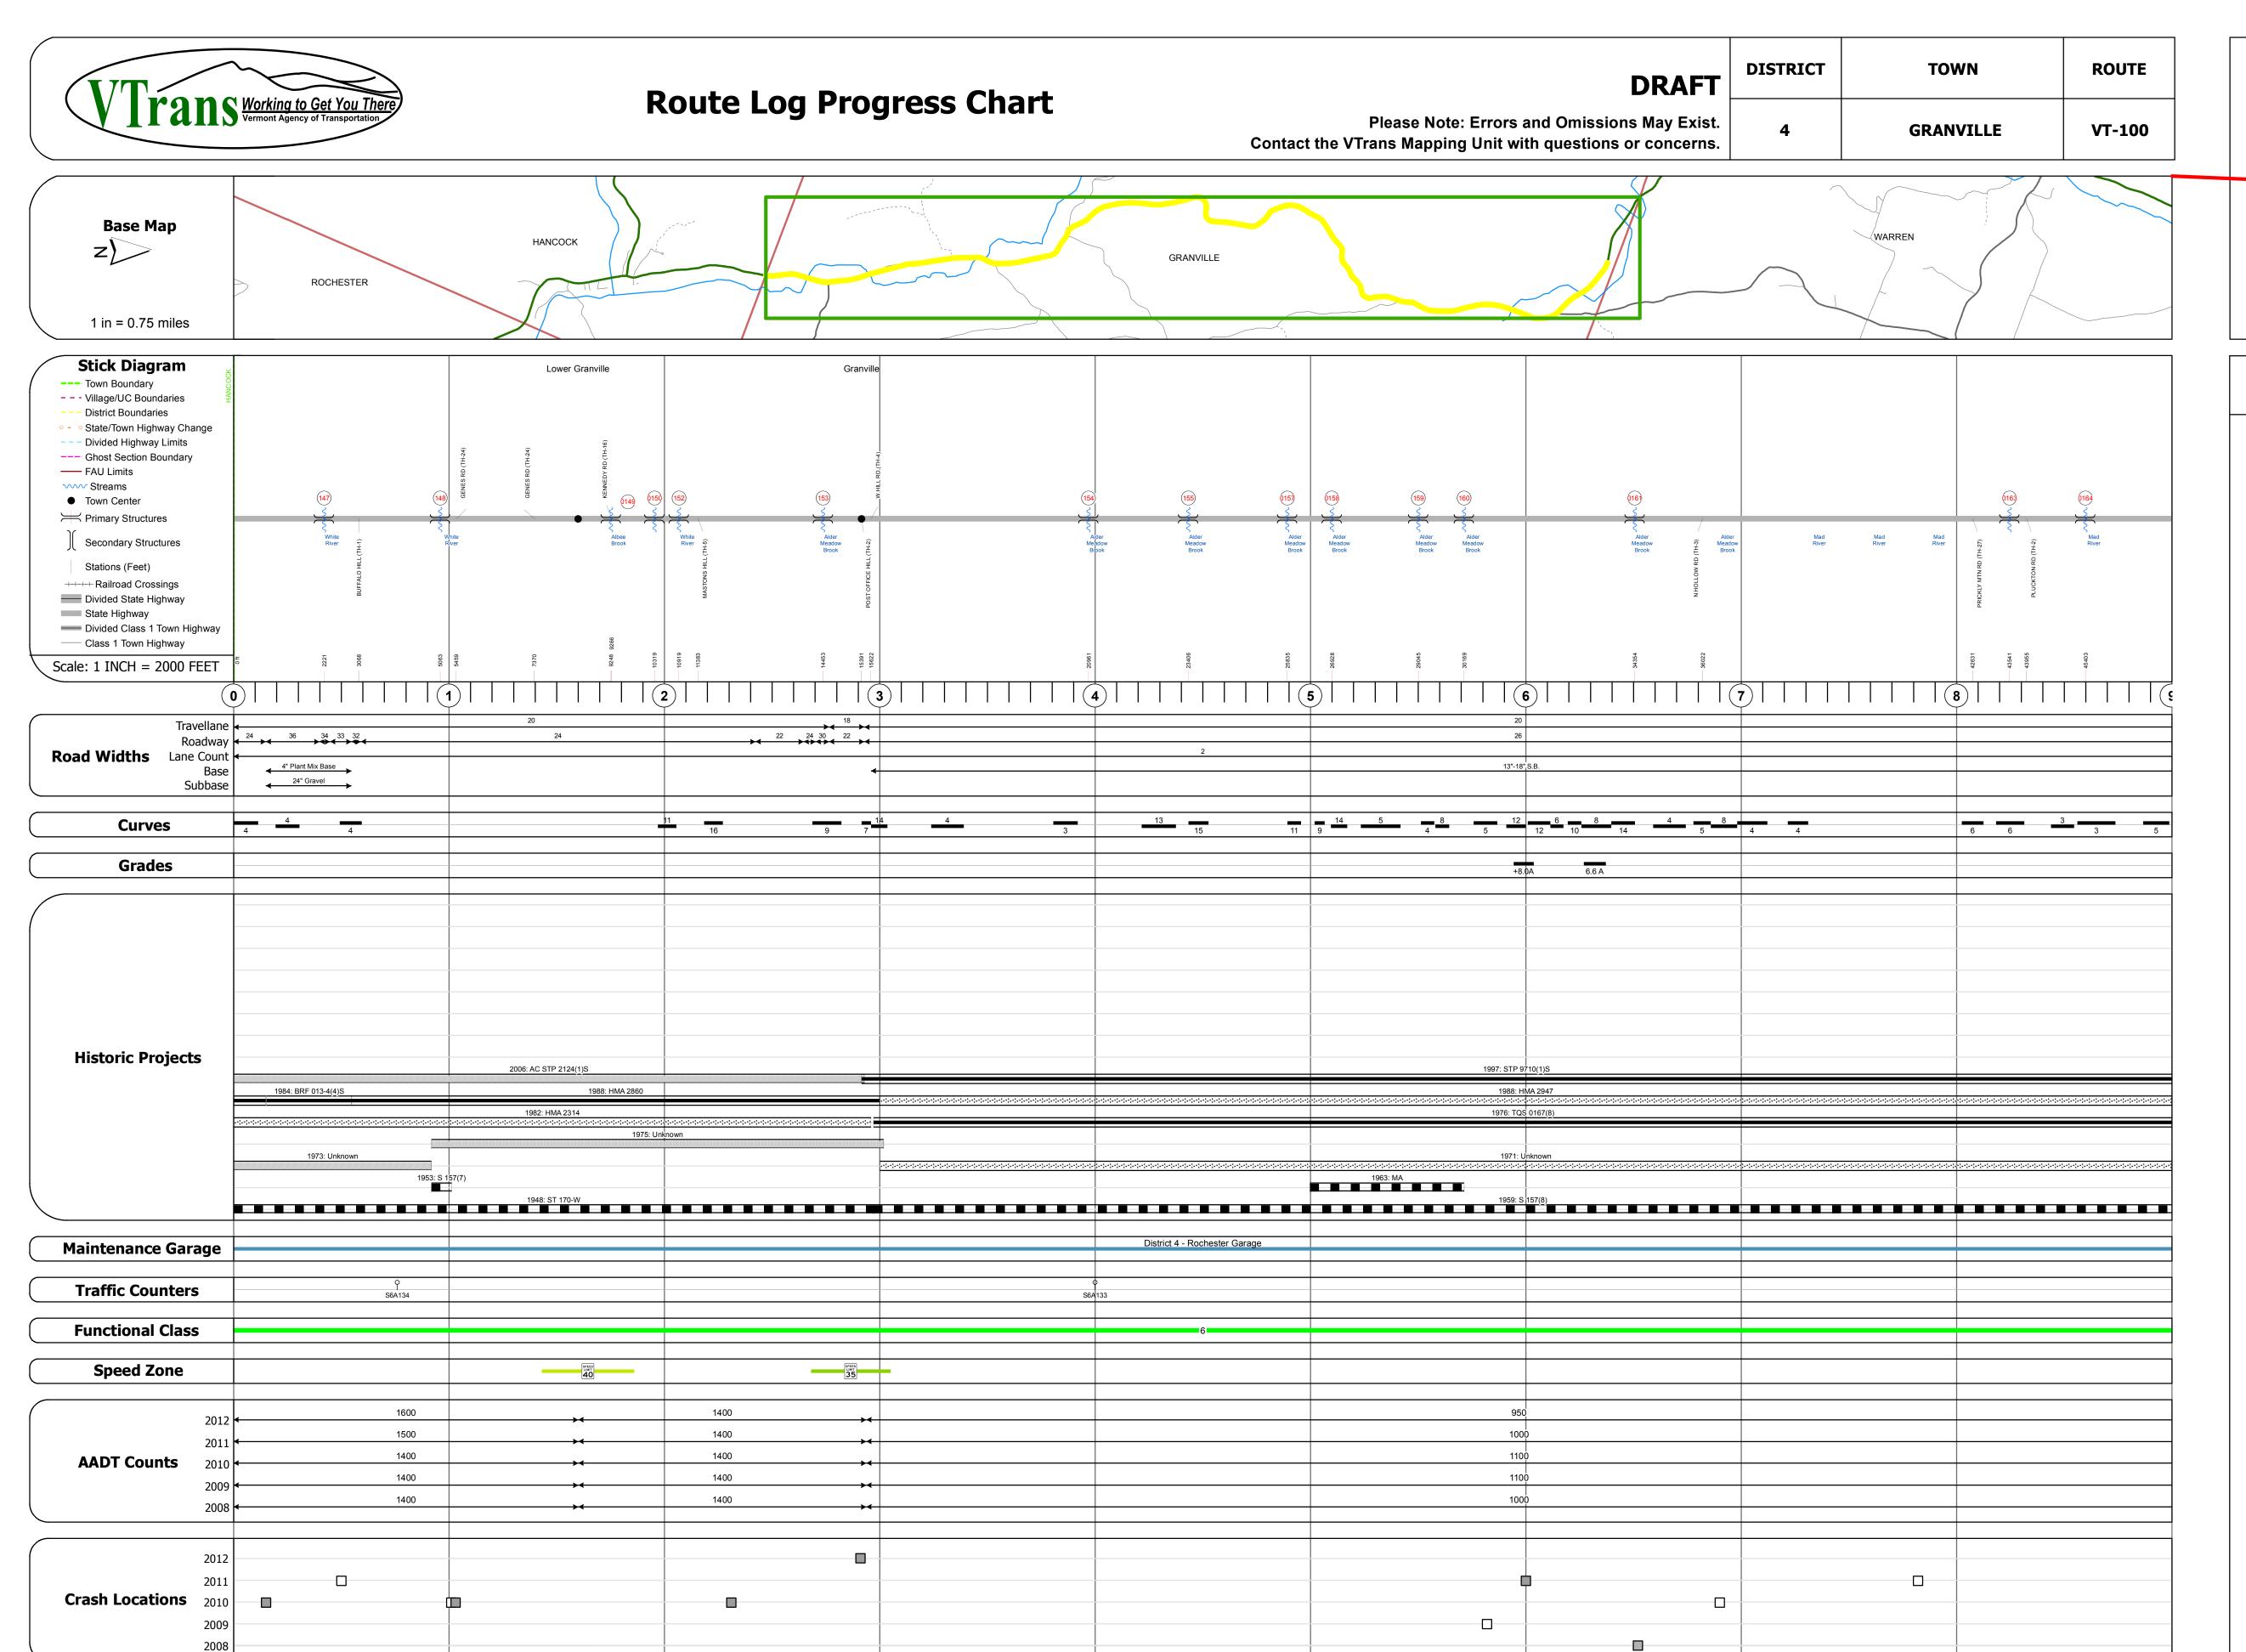

## **DESCRIPTION BLOCK**

Bridge **158**: Slab - 1934

Length: 21'

Width: 31.5'

Bridge **159**: Slab - 1933

Length: 23'

Width: 30.2'

Bridge **160**: Slab - 1933

Length: 23' Width: 31.2'

Surface: Bituminous

Surface: Bituminous

Under Clearance: 6.5' Facility Carried: VT100

Maintenance: State

Under Clearance: 5.5'
Facility Carried: VT100
Bridge Type: CGMPPA
Features Intersected: BROOK

Maintenance: State

Under Clearance: 7.0' Facility Carried: VT100 Bridge Type: CGMPA

Maintenance: State

Bridge **164**: Culvert - 1959

Length: 10'

Bridge 163: Culvert - 1959

Bridge **161**: Culvert - 1959

Length: 9'

Under Clearance: 6.0' Facility Carried: VT100

Surface: Bituminous Maintenance: State

Structure No. 300013015801071

Structure No. 200013015901072

Bridge Type: CONCRETE SLAB

Maintenance/Ownership: State

Structure No. 200013016001072

Bridge Type: CONCRETE SLAB

Facility Carried: VT 00100 ML

Maintenance/Ownership: State

Structure No. 300013016101071

Structure No. 300013016301071

Structure No. 300013016401071

Features Intersected: MAD RIVER

Facility Carried: VT 00100 ML

Bridge Type: CONCRETE SLAB
Features Intersected: ALDER MEADOW BROOK

Features Intersected: ALDER MEADOW BROOK

Features Intersected: ALDER MEADOW BROOK

Bridge Type: CGMPPA
Features Intersected: ALDER MEADOW BROOK

| idge <mark>147</mark> :<br>ringer/multi-beam or girder - 1984 |
|---------------------------------------------------------------|
| ructure No. 200013014701072                                   |
| ngth: 78'<br> dth: 38.6'                                      |
| cility Carried: VT 00100 ML                                   |
| idge Type: ROLLED BEAM<br>atures Intersected: WHITE RIVER     |
| irface: Bituminous                                            |
| aintenance/Ownership: State                                   |
| idge <mark>148</mark> :<br>e Beam - 1953                      |
| ructure No. 200013014801072                                   |
| ngth: 54'<br>dth: 30.7'                                       |
| cility Carried: VT 00100 ML                                   |
| idge Type: CONCRETE T-BEAM<br>atures Intersected: WHITE RIVER |
| ırface: Bituminous                                            |
| aintenance/Ownership: State                                   |
| llvert 149:                                                   |
| ılvert - 1970<br>ructure No. 300013014901071                  |
| ngth: 12'<br>dth: 29.0'                                       |
| nder Clearance: 6.0'                                          |
| cility Carried: VT100<br>idge Type: CONCRETE BOX              |
| atures Intersected: ALLBEE BROOK                              |
| ırface: Bituminous<br>aintenance: State                       |
| antenance. State                                              |
| idge <mark>150</mark> :<br>ab - 1927                          |
| ructure No. 300013015001071                                   |
| ngth: 22'<br>dth: 29.0'                                       |
| nder Clearance: 4.0'                                          |
| cility Carried: VT100<br>idge Type: CONCRETE SLAB             |
| atures Intersected: SWAMP                                     |
| ırface: Bituminous<br>aintenance: State                       |
| idge 1 <mark>52</mark> :                                      |
| ringer/multi-beam or girder - 1936                            |
| ructure No. 200013015201072<br>ngth: 64'                      |
| dth: 30.1'                                                    |
| cility Carried: VT 00100 ML<br>idge Type: ROLLED BEAM         |
| atures Intersected: WHITE RIVER                               |
| ırface: Bituminous<br>aintenance/Ownership: State             |
| idge 1 <mark>53:</mark>                                       |
| ringer/multi-beam or girder - 1936                            |
| ructure No. 200013015301072<br>ngth: 64'                      |
| dth: 30.3'                                                    |
| cility Carried: VT 00100 ML<br>idge Type: ROLLED BEAM         |
| atures Intersected: ALDER MEADOW BROOK                        |
| ırface: Bituminous<br>aintenance/Ownership: State             |
| idge <mark>154</mark> :                                       |
| ab - 1932                                                     |
| ructure No. 200013015401072<br>ngth: 24'                      |
| dth: 31.0'                                                    |
| cility Carried: VT 00100 ML<br>idge Type: CONCRETE SLAB       |
| atures Intersected: ALDER MEADOW BROOK                        |
| ırface: Bituminous<br>aintenance/Ownership: State             |
| idge 155:                                                     |
| e Beam - 1933                                                 |
| ructure No. 200013015501072<br>ngth: 33'                      |
| dth: 30.8'                                                    |
| cility Carried: VT 00100 ML<br>idge Type: CONCRETE T-BEAM     |
| atures Intersected: ALDER MEADOW BROOK                        |
| ırface: Bituminous<br>aintenance/Ownership: State             |
| idge 1 <mark>57</mark> :                                      |
| ab - 1934                                                     |
| ructure No. 300013015701071<br>ngth: 25'                      |
| dth: 29.3'                                                    |
| nder Clearance: 5.0'<br>cility Carried: VT100                 |

Facility Carried: VT100

Surface: Bituminous Maintenance: State

Bridge Type: CONCRETE SLAB

Features Intersected: ALDER MEADOW BROOK