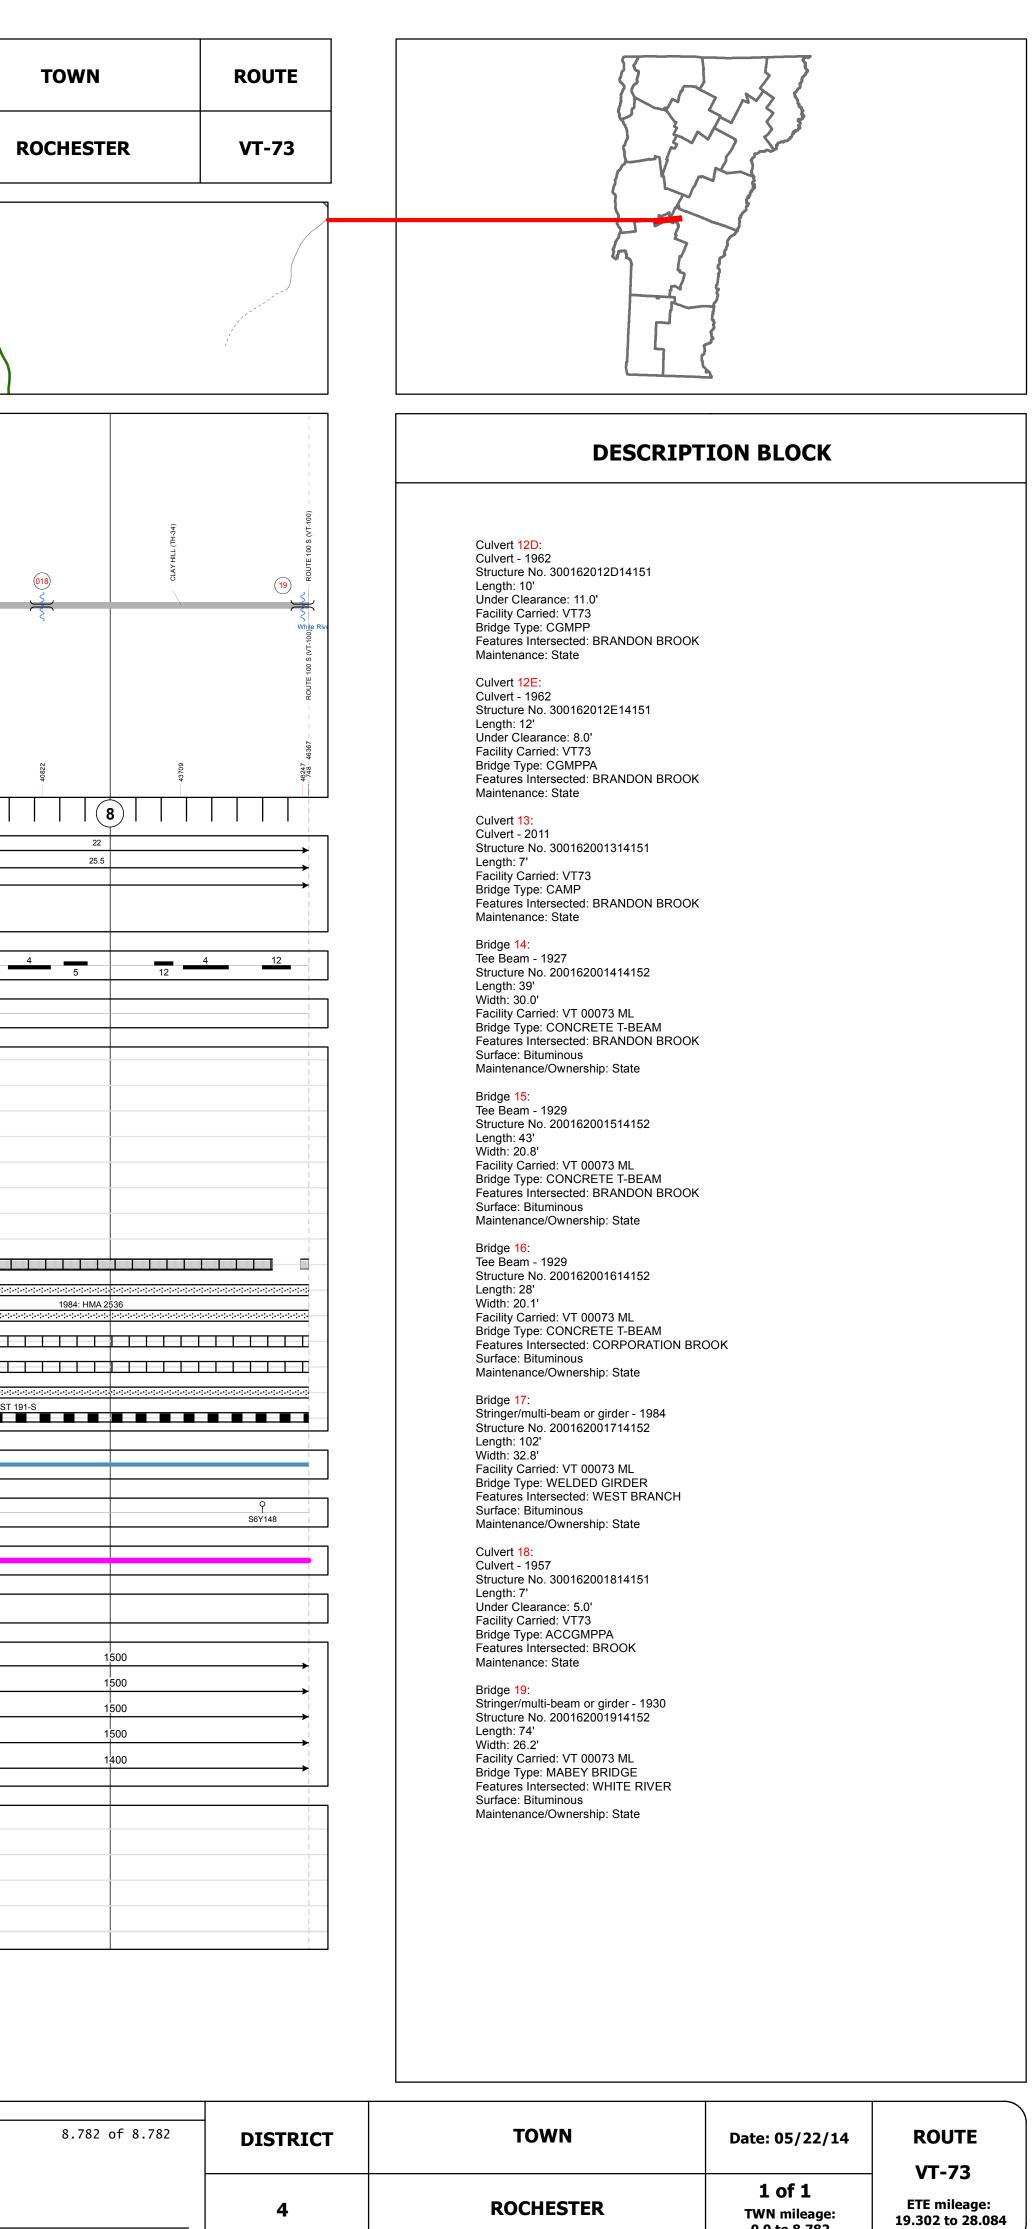

## **Route Log Progress Chart**

|                                                                          |                   | <u> </u>  |          |        |       |                  |         |         |               |              |       |          |                  |               |                  |          |            |                    |          |         |          |          |                |          |
|--------------------------------------------------------------------------|-------------------|-----------|----------|--------|-------|------------------|---------|---------|---------------|--------------|-------|----------|------------------|---------------|------------------|----------|------------|--------------------|----------|---------|----------|----------|----------------|----------|
| (                                                                        |                   |           |          |        |       |                  |         |         |               |              |       |          |                  |               |                  |          |            |                    |          |         |          |          |                |          |
| Ваѕе Мар                                                                 |                   |           |          |        |       |                  |         |         |               |              |       |          |                  |               |                  |          |            |                    |          |         |          |          |                |          |
|                                                                          |                   |           |          |        |       |                  |         | $\sim$  |               |              |       |          |                  |               |                  |          |            |                    |          |         |          |          |                |          |
|                                                                          |                   |           |          |        |       |                  | GO      | SHEN    |               |              |       |          |                  |               |                  |          |            |                    |          |         |          |          |                |          |
|                                                                          |                   |           |          |        | ~     | $\overline{}$    |         |         |               | $\mathbf{i}$ |       |          |                  |               |                  |          |            |                    |          |         |          |          |                |          |
| 1 in = 0.5 miles                                                         |                   |           |          |        |       |                  |         |         |               |              |       | $\neg$   |                  |               |                  |          |            |                    |          |         |          |          |                |          |
|                                                                          |                   |           |          | /      |       |                  |         |         |               |              |       |          |                  |               |                  |          |            |                    |          |         | <u> </u> | <u> </u> |                |          |
| Stick Diagram                                                            | z                 | Ľ         |          |        |       |                  |         |         |               |              |       |          |                  |               |                  |          |            |                    |          |         |          |          |                |          |
| Town Boundary                                                            | GOSHE             | ROCHESTER |          |        |       |                  |         |         |               |              |       |          |                  |               |                  |          |            |                    |          |         |          |          |                |          |
| <ul> <li> Village/UC Boundaries</li> <li> District Boundaries</li> </ul> | Ŭ                 | ROC       |          |        |       |                  |         |         |               |              |       |          |                  |               |                  |          |            |                    |          |         |          |          |                |          |
| • - • State/Town Highway Cha                                             | ange              |           |          |        |       |                  |         |         |               |              |       |          |                  |               |                  |          |            |                    |          |         |          |          |                |          |
| Divided Highway Limits<br>Ghost Section Boundary                         |                   |           |          |        |       |                  |         |         |               |              |       |          |                  |               |                  |          |            |                    |          |         |          |          |                |          |
| FAU Limits                                                               |                   |           |          |        |       |                  |         |         |               |              |       |          |                  |               |                  |          |            |                    |          |         |          |          |                |          |
| Town Center                                                              |                   |           |          |        |       |                  |         |         |               |              |       | (        | ( <u>12</u> ) (  | 125           |                  |          |            | 013                | Disc.    |         |          |          |                |          |
| Primary Structures                                                       |                   |           |          |        |       |                  |         |         |               |              |       |          | <u>₹</u> >       | $\frac{2}{5}$ |                  |          |            | $\frac{2}{5}$      |          |         |          |          |                |          |
| ) Secondary Structures                                                   |                   |           |          |        |       | Brandon<br>Brook |         |         |               |              |       | (NF-NFR) | Brandor<br>Brook | ı             |                  |          |            | Brandon<br>Brook   |          |         |          |          |                |          |
| Stations (Feet)                                                          |                   |           |          |        |       |                  |         |         |               |              |       | Z)       |                  |               |                  |          |            |                    |          |         |          |          |                |          |
| +++++ Railroad Crossings Divided State Highway                           |                   |           |          |        |       |                  |         |         |               |              |       |          |                  |               |                  |          |            |                    |          |         |          |          |                |          |
| State Highway                                                            |                   |           |          |        |       |                  |         |         |               |              |       |          |                  |               |                  |          |            |                    |          |         |          |          |                |          |
| Divided Class 1 Town Hig     Class 1 Town Highway                        | ghway             |           |          |        |       |                  |         |         |               |              |       |          |                  |               |                  |          |            |                    |          |         |          |          |                |          |
| Scale: 1 INCH = 2000 F                                                   | EET               | 0ft       |          |        |       |                  |         |         |               |              | 0072  | 7498     | 8396             | 9038          |                  |          |            | 12106              | - 12808  |         |          |          |                |          |
| 20001                                                                    |                   | <u>L</u>  |          |        |       |                  |         |         |               |              |       | ĺ        |                  |               | 1                |          |            |                    | 1        |         |          |          |                | 5        |
|                                                                          |                   | 0)        | <br>     |        |       |                  | I       |         |               | I            |       |          | I                |               |                  | 2)       | I          | 1                  | 1        | I       | i I      | <br>     |                | 3)       |
|                                                                          | vellane<br>badway |           |          |        |       |                  |         |         |               |              |       |          |                  |               |                  |          |            |                    | 22<br>30 |         |          |          |                | -        |
|                                                                          | e Count           |           |          |        |       |                  |         |         |               |              |       |          |                  |               |                  |          |            |                    | 2        |         |          |          |                |          |
|                                                                          | Base<br>ubbase    |           |          |        |       |                  |         |         | 15            | 5" - 18" Gra | avel  |          |                  |               |                  |          |            |                    |          |         |          |          |                |          |
|                                                                          | ubbuse            | <u> </u>  |          |        |       |                  |         |         |               |              |       |          |                  |               |                  |          |            |                    | ~        |         |          |          |                | -        |
| Curves                                                                   |                   | 8         | 5        | 3.2    | 3.3   |                  | 6       | 5       | 6.3           | 3.3          |       |          | 4                |               |                  |          |            |                    | 6        |         |          | 6        |                |          |
|                                                                          |                   |           |          |        |       |                  | -       |         |               |              |       |          |                  |               |                  |          |            |                    |          |         |          |          |                |          |
| Grades                                                                   |                   | -7.9      | -1       | 10.0   |       | _                | -5.1    |         |               | -9.0         | -3.5  | -8.6     | -6.3             |               | -3.7             |          | -4.0       | -9.0               |          |         | -6.5     |          |                |          |
|                                                                          |                   |           |          |        |       |                  |         |         |               |              |       |          |                  |               |                  |          |            |                    |          |         |          |          |                |          |
| (                                                                        |                   |           |          |        |       |                  |         |         |               |              |       |          |                  |               |                  |          |            |                    |          |         |          |          |                |          |
|                                                                          |                   |           |          |        |       |                  |         |         |               |              |       |          |                  |               |                  |          |            |                    |          |         |          |          |                |          |
|                                                                          |                   |           |          |        |       |                  |         |         |               |              |       |          |                  |               |                  |          |            |                    |          |         |          |          |                |          |
|                                                                          |                   |           |          |        |       |                  |         |         |               |              |       |          |                  |               |                  |          |            |                    |          |         |          |          |                |          |
|                                                                          |                   |           |          |        |       |                  |         |         |               |              |       |          |                  |               |                  |          |            |                    |          |         |          |          |                |          |
|                                                                          |                   |           |          |        |       |                  |         |         |               |              |       |          |                  |               |                  |          |            |                    |          |         |          |          |                |          |
| Historic Project                                                         | S                 |           |          |        |       |                  |         |         |               |              |       |          |                  |               |                  |          |            |                    |          |         |          |          |                |          |
|                                                                          |                   |           |          |        |       |                  |         |         |               |              |       |          |                  |               |                  |          |            |                    |          |         |          |          |                |          |
|                                                                          |                   |           |          |        |       |                  |         |         |               |              |       |          |                  |               |                  |          |            |                    |          |         |          |          |                | $\vdash$ |
|                                                                          |                   |           |          | ****** | ***** | *****            | ******  | ******* | ; <del></del> | ******       | ;;;;; |          | *****            | *****         | •;••;••;••;••;•• | *****    |            |                    | S 0162(  |         | ******   |          | ;••;••;••;••;• |          |
|                                                                          |                   |           |          |        |       |                  |         |         |               |              |       |          |                  |               |                  |          |            |                    |          |         |          |          |                |          |
|                                                                          |                   |           |          |        |       |                  |         |         |               |              |       |          |                  |               |                  |          |            |                    | Jnknow   |         |          |          |                |          |
|                                                                          |                   | ••••••    | ******** | ****** | ::::. | *****            | ******* | ******  |               | : S-FLH 0    |       | ;;;;;.   | *******          | *******       | •••••••••••••    | ******   | *******    | <del>;;.;.</del> ; | *******  | *****   | *****    | ******   | ;;;;;          | <br>     |
|                                                                          |                   |           |          |        |       |                  |         |         |               |              |       |          |                  |               |                  |          |            |                    |          |         |          |          |                | F        |
| Maintenance Gar                                                          | age               | <b>—</b>  |          |        |       |                  |         |         |               |              |       |          |                  |               |                  |          | District 4 | 1 - Ro             | cheste   | er Gara | age      |          |                |          |
|                                                                          | -                 |           |          |        |       |                  |         |         |               |              |       |          |                  |               |                  |          |            |                    |          |         |          |          |                |          |
| <b>Traffic Counters</b>                                                  | S                 |           |          |        |       |                  |         |         |               |              |       |          |                  |               |                  |          |            |                    |          |         |          |          |                |          |
|                                                                          |                   |           |          |        |       |                  |         |         |               |              |       |          |                  |               |                  |          |            |                    |          |         |          |          |                | $\vdash$ |
| <b>Functional Class</b>                                                  | 5                 | <u> </u>  |          |        |       |                  |         |         |               |              |       |          |                  |               |                  |          |            |                    | 7        |         |          |          |                | -        |
| Speed Zone                                                               |                   |           |          |        |       |                  |         |         |               |              |       |          |                  |               |                  |          |            |                    |          |         |          |          |                | -        |
|                                                                          |                   |           |          |        |       |                  |         |         |               |              |       |          |                  |               |                  |          |            |                    |          |         |          |          |                | -        |
|                                                                          | 2012              |           |          |        |       |                  |         | _       |               |              |       |          |                  |               |                  |          |            | 7                  | 50       |         |          |          |                |          |
|                                                                          | 2012              |           |          |        |       |                  |         |         |               |              |       |          |                  |               |                  |          |            | 7                  | 50       |         |          |          |                |          |
| AADT Counts                                                              | 2011              |           |          |        |       |                  |         |         |               |              |       |          |                  |               |                  |          |            | 7                  | 40       |         |          |          |                | _        |
|                                                                          | 2009              |           |          |        |       |                  |         |         |               |              |       |          |                  |               |                  |          |            | 7                  | 10       |         |          |          |                | -        |
| l                                                                        | 2008              |           |          |        |       |                  |         |         |               |              |       |          |                  |               |                  |          |            | 6                  | 70       |         |          |          |                | -        |
|                                                                          |                   | <u> </u>  |          |        |       |                  |         |         |               |              |       |          |                  |               |                  | <u> </u> |            |                    |          |         |          |          |                | +        |
|                                                                          |                   |           |          |        |       |                  |         |         |               |              |       |          |                  |               |                  |          |            |                    |          |         |          |          |                | <u> </u> |
| (                                                                        | 2012              |           |          |        |       |                  |         |         |               |              |       |          |                  |               |                  |          |            |                    |          |         |          |          |                |          |
|                                                                          | 2012<br>2011      |           |          |        |       |                  |         |         |               |              |       |          |                  |               |                  |          |            |                    |          |         |          |          |                |          |
| Crash Locations                                                          |                   |           |          |        |       |                  |         |         |               |              |       |          |                  |               |                  |          |            |                    |          |         |          |          |                |          |
| Crash Locations                                                          | 2011              |           |          |        |       |                  |         |         |               |              |       |          |                  |               |                  |          |            |                    |          |         |          |          |                |          |
| Crash Locations                                                          | 2011<br>2010      |           |          |        |       |                  |         |         |               |              |       |          |                  |               |                  |          |            |                    |          |         |          |          |                |          |