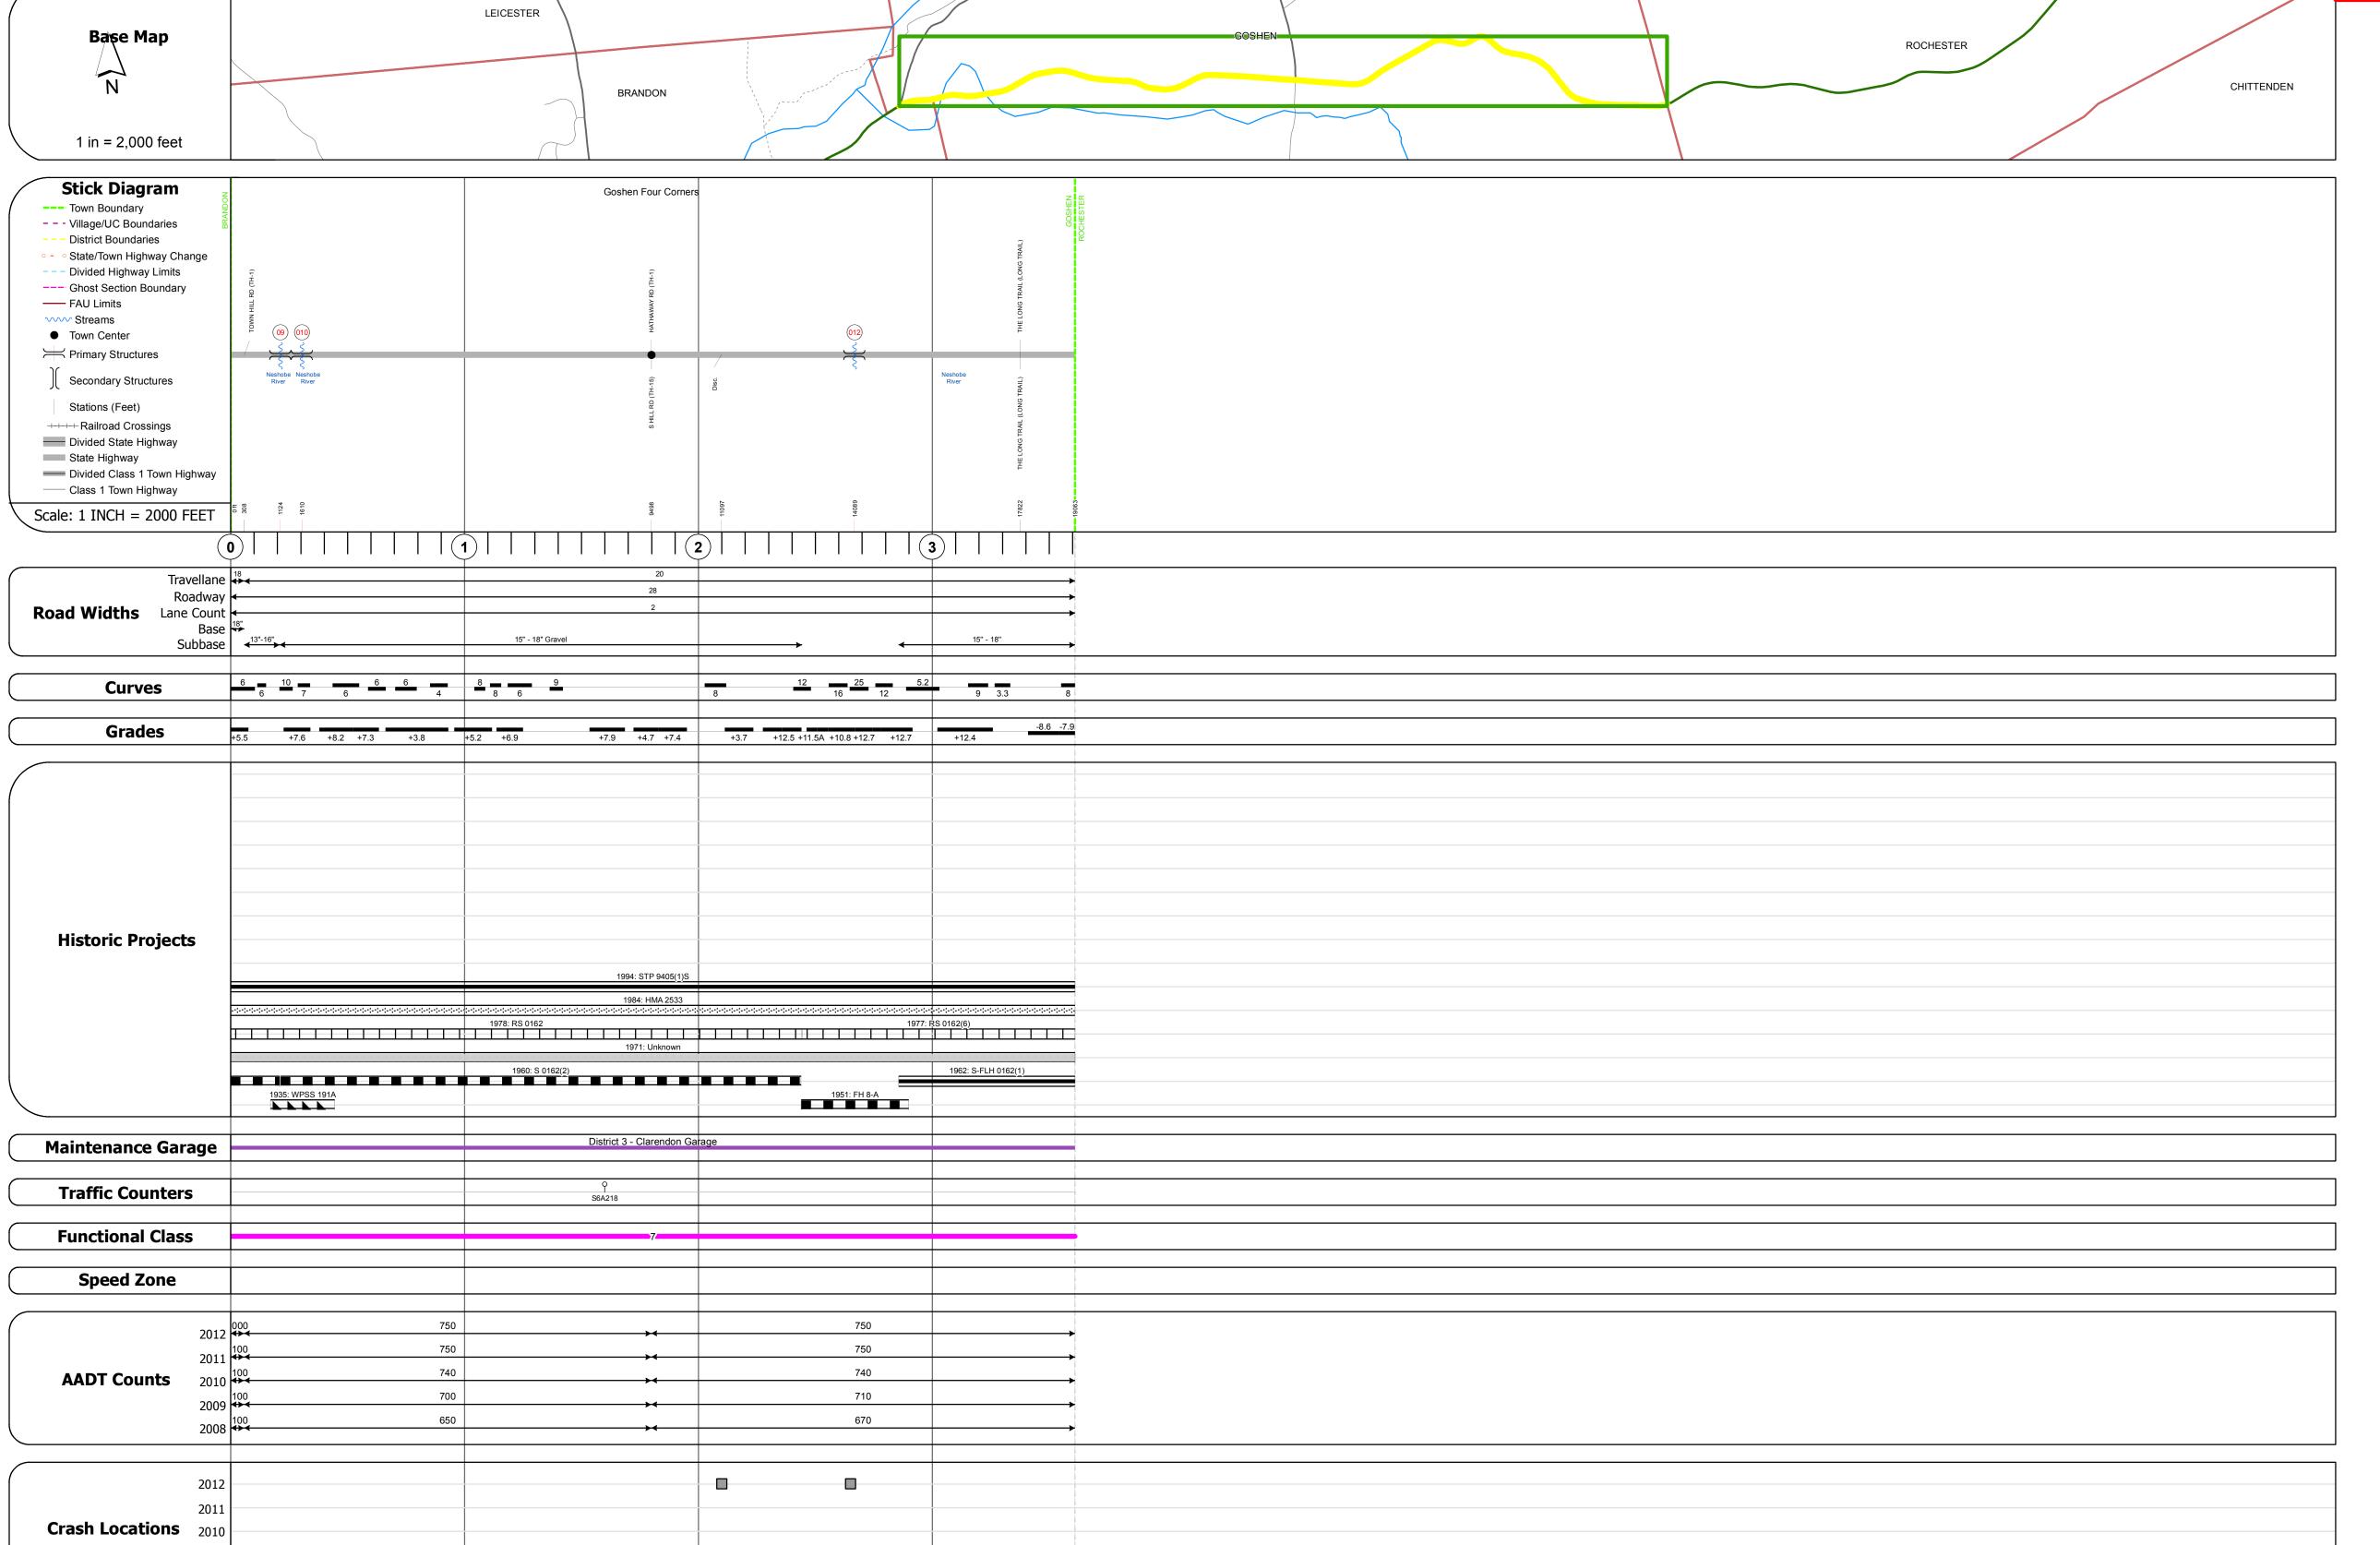

## **Route Log Progress Chart**

Please Note: Errors and Omissions May Exist.
Contact the VTrans Mapping Unit with questions or concerns.

DISTRICT TOWN ROUTE

3 GOSHEN VT-73

| DESCRIPTION | BLOCK |
|-------------|-------|
|             |       |

Culvert 9:
Culvert - 1936
Structure No. 300162000901061
Length: 15'
Width: 28.0'
Under Clearance: 8.0'
Facility Carried: VT73
Bridge Type: R C BOX
Features Intersected: NESHOBE RIVER
Maintenance: State

Culvert 10:
Culvert - 1960
Structure No. 300162001001061
Length: 14'
Under Clearance: 9.0'
Facility Carried: VT73
Bridge Type: MULTIPLATE PIPE ARCH
Features Intersected: NESHOBE RIVER
Maintenance: State

Culvert 12:
Culvert - 1951
Structure No. 300162001201061
Length: 7'
Under Clearance: 6.5'
Facility Carried: VT73
Bridge Type: ACCGMP
Features Intersected: BROOK
Maintenance: State