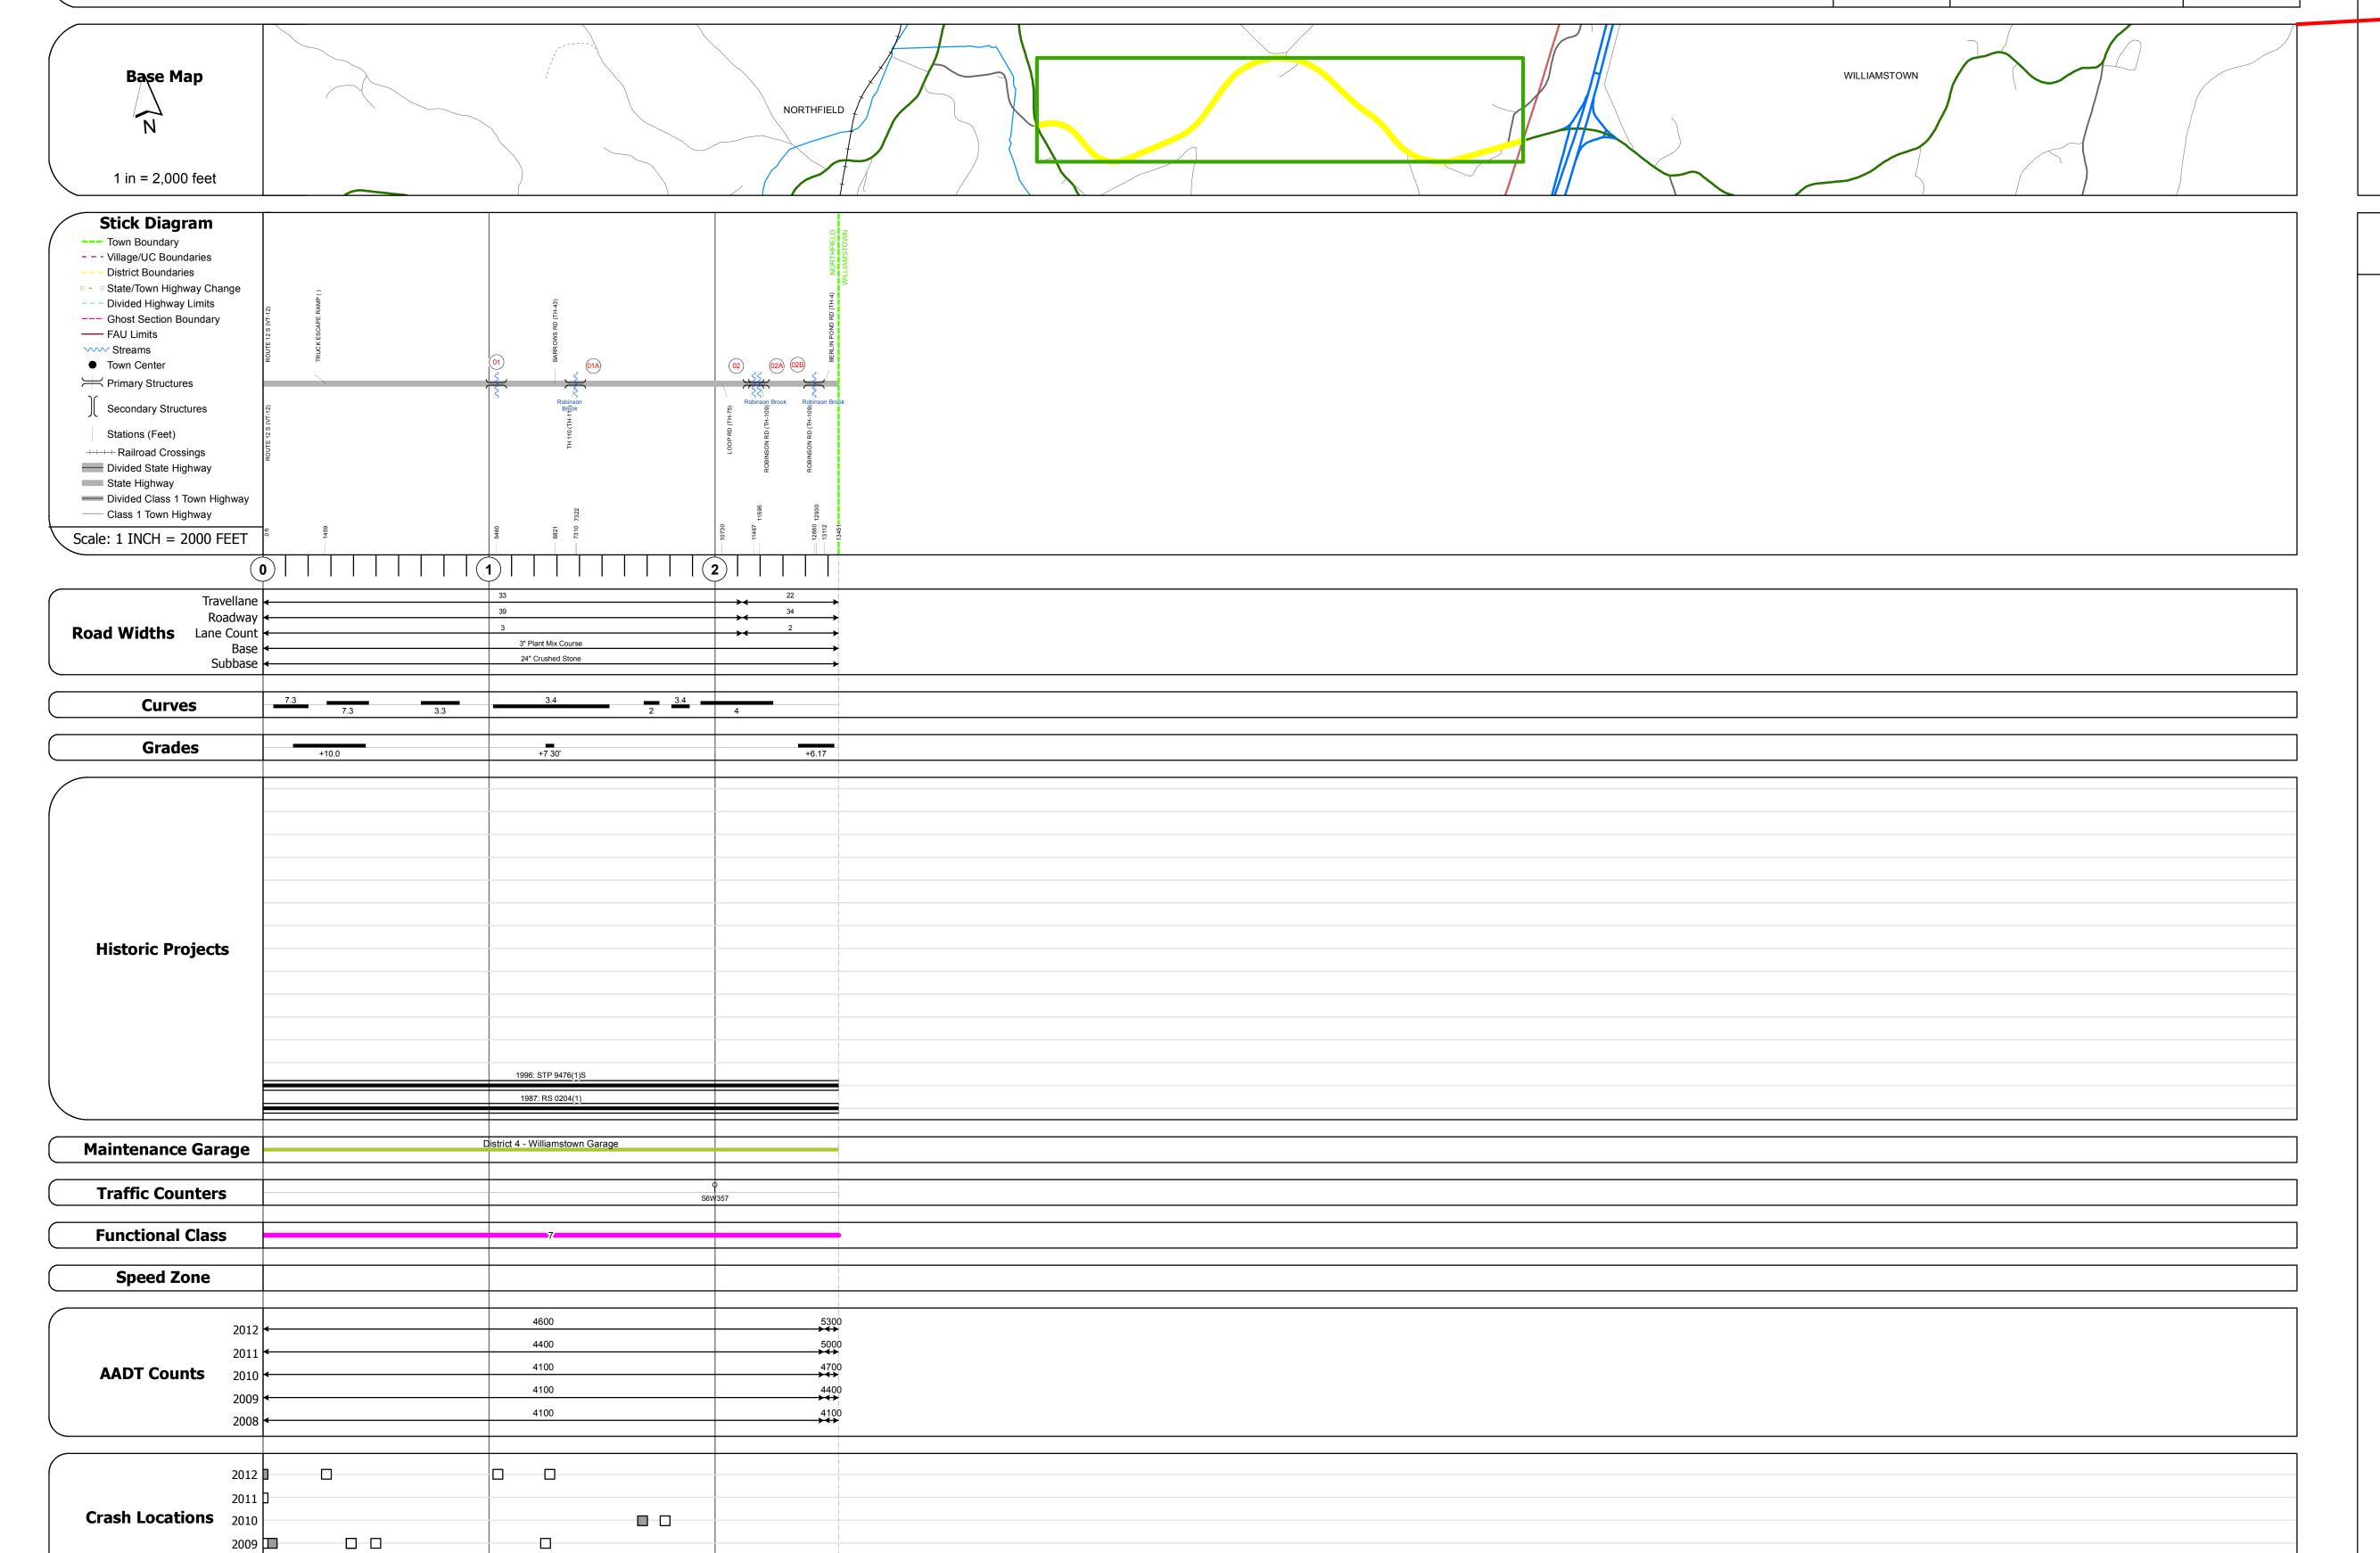

## **Route Log Progress Chart**

Please Note: Errors and Omissions May Exist.
Contact the VTrans Mapping Unit with questions or concerns.

DISTRICT TOWN ROUTE

6 NORTHFIELD VT-64

**DESCRIPTION BLOCK** 

| Culvert 1: Culvert - 1986 Structure No. 300204000112131 Length: 6' Under Clearance: 6.0' Facility Carried: VT64 Bridge Type: CGMPP Features Intersected: ROBINSON BROOK Maintenance: State     |  |
|------------------------------------------------------------------------------------------------------------------------------------------------------------------------------------------------|--|
| Culvert 1A: Culvert - 1986 Structure No. 300204001A12131 Length: 11' Under Clearance: 10.5' Facility Carried: VT64 Bridge Type: CGMPP Features Intersected: ROBINSON BROOK Maintenance: State  |  |
| Culvert 2: Culvert - 1986 Structure No. 300204000212131 Length: 11' Under Clearance: 7.08' Facility Carried: VT64 Bridge Type: CGMPPA Features Intersected: ROBINSON BROOK Maintenance: State  |  |
| Culvert 2A: Culvert - 1986 Structure No. 300204002A12131 Length: 11' Under Clearance: 7.08' Facility Carried: VT64 Bridge Type: CGMPPA Features Intersected: ROBINSON BROOK Maintenance: State |  |
| Culvert 2B: Culvert - 1986 Structure No. 300204002B12131 Length: 8' Under Clearance: 7.5' Facility Carried: VT64 Bridge Type: CGMPP Features Intersected: ROBINSON BROOK Maintenance: State    |  |