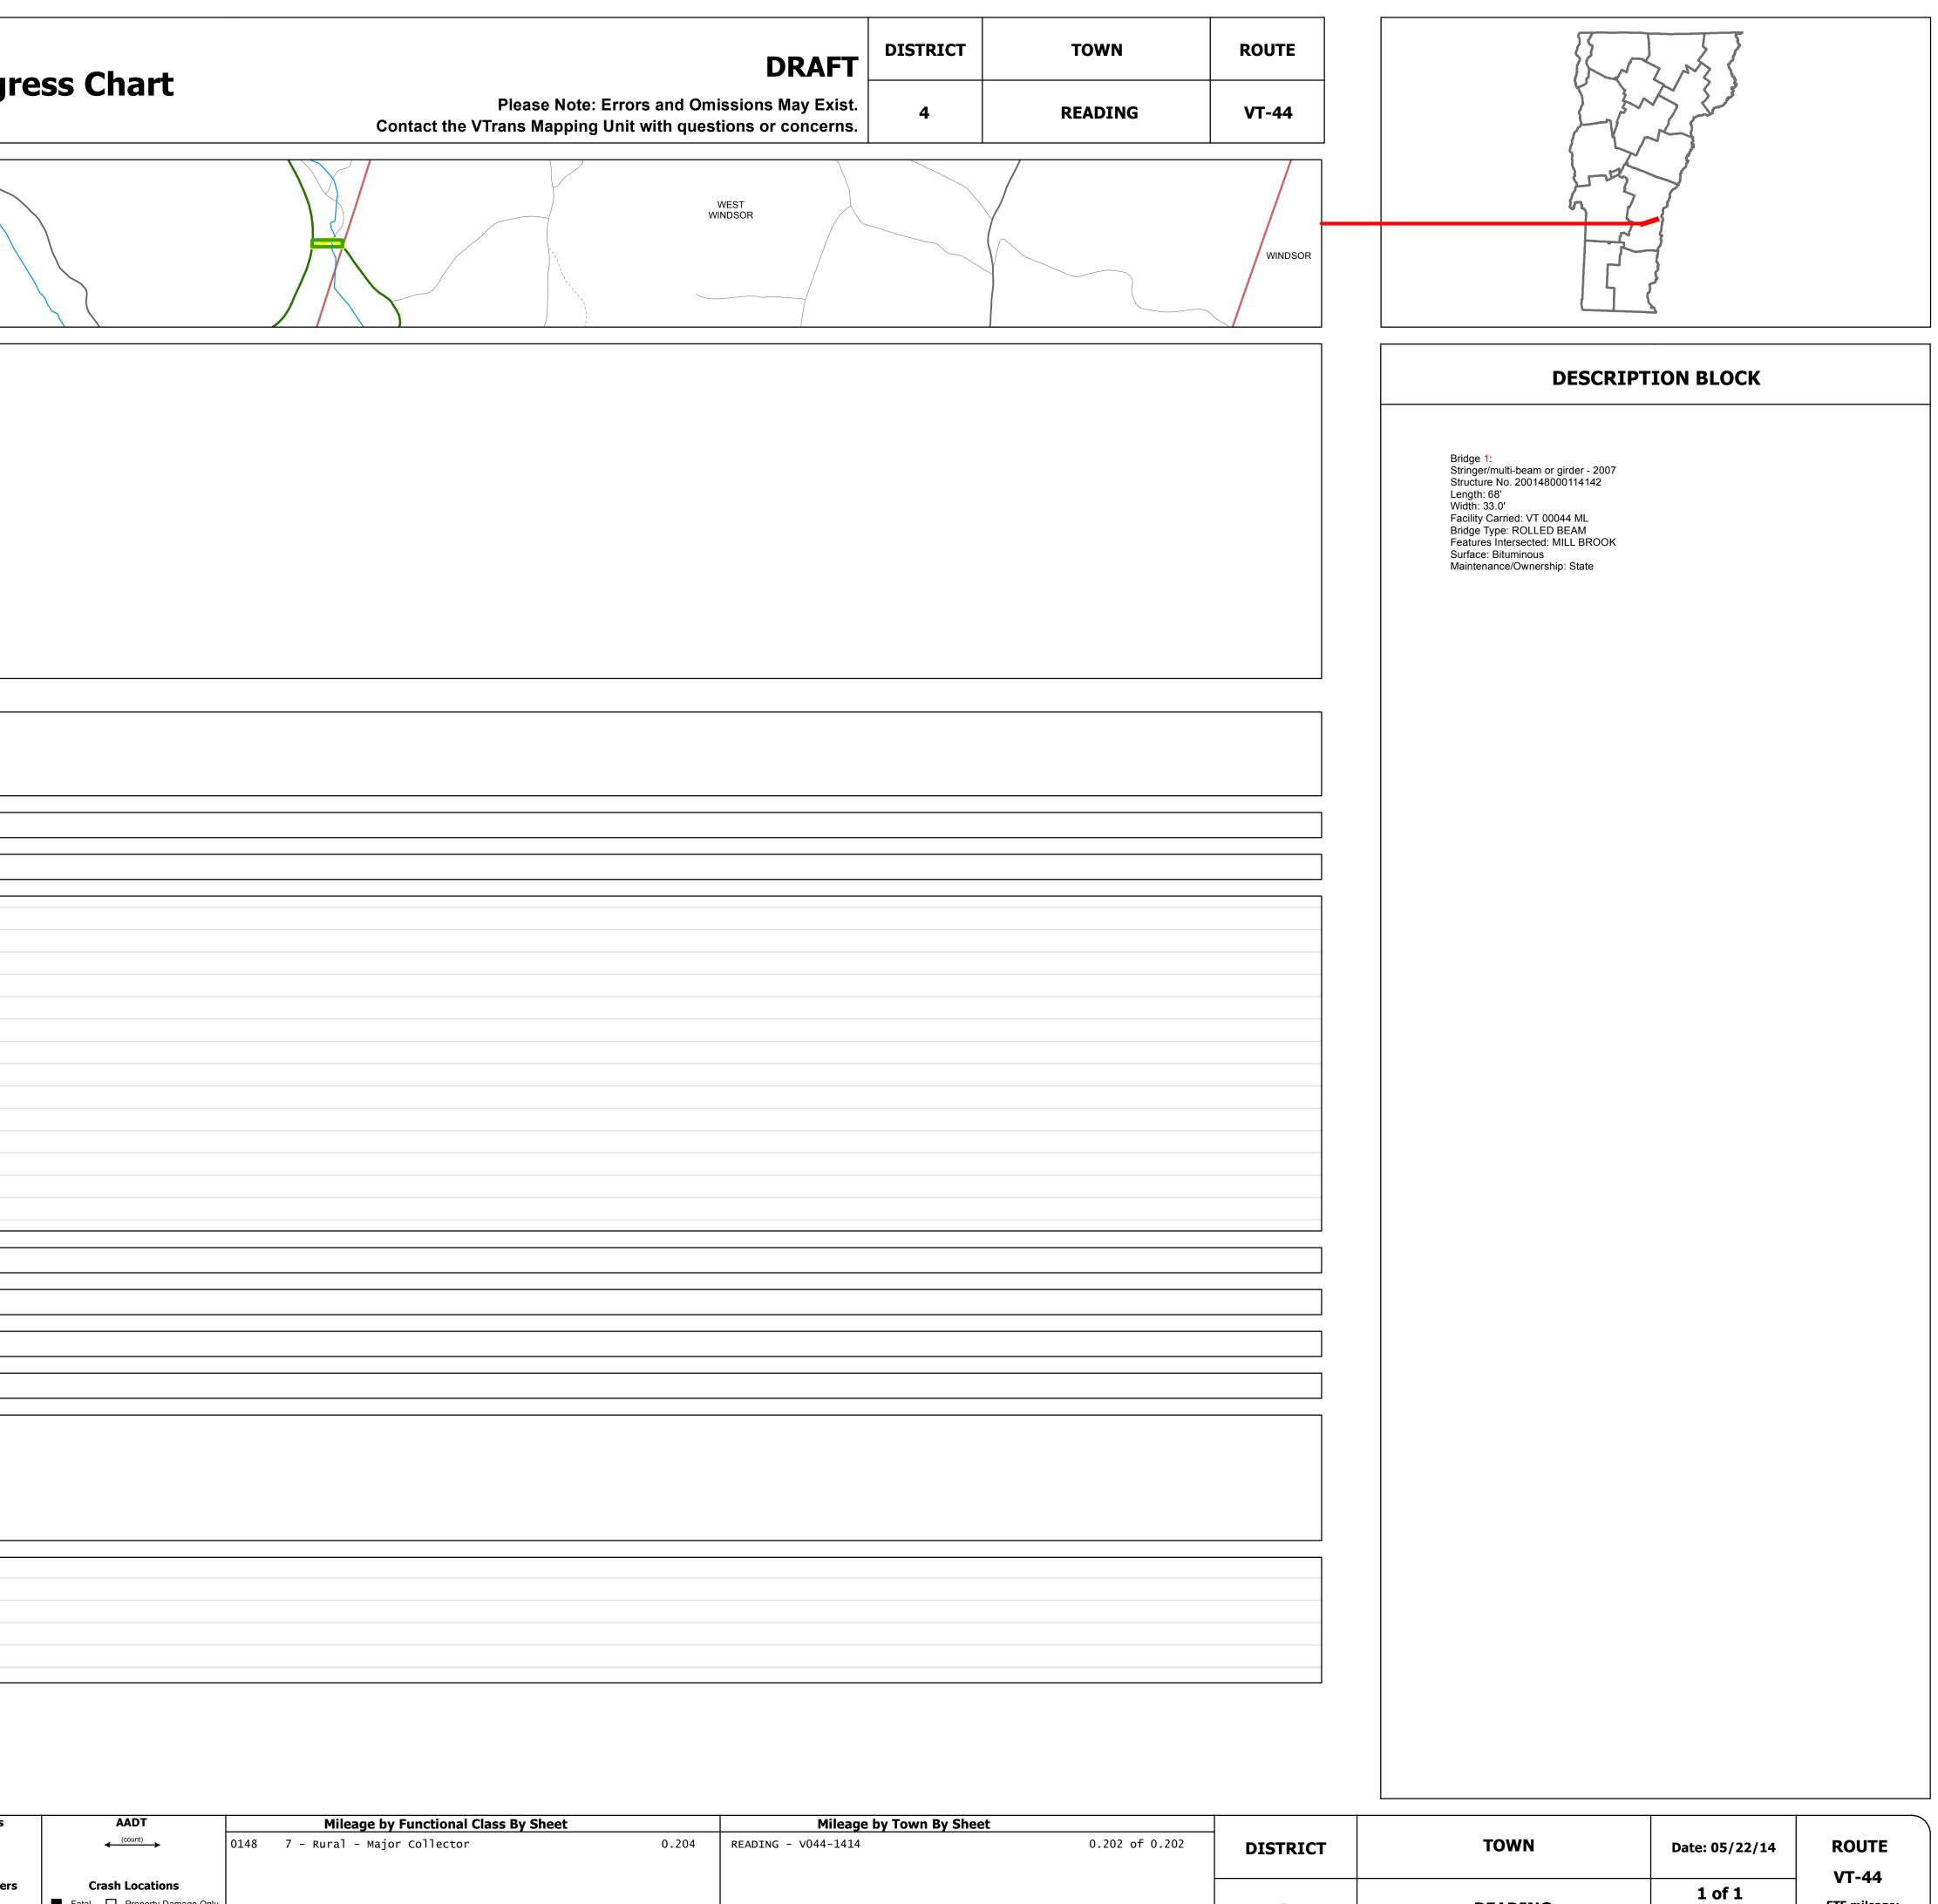

## Route Log Progr

| (                                                                        |                                           |                    |      |          |
|--------------------------------------------------------------------------|-------------------------------------------|--------------------|------|----------|
| Base Map                                                                 |                                           |                    |      | $\sim$   |
|                                                                          |                                           |                    | ·^   | DE ADINO |
|                                                                          |                                           |                    |      | READING  |
| ∧ <sup>×</sup>                                                           |                                           |                    |      |          |
|                                                                          | 1                                         | CAVENDISH          |      |          |
| 1 in = 2,000 feet                                                        |                                           |                    |      |          |
| 1 III – 2,000 leet                                                       |                                           |                    |      |          |
|                                                                          |                                           |                    |      |          |
| Stick Diagram                                                            | ОĽ                                        |                    |      |          |
| Town Boundary                                                            | READING                                   |                    |      |          |
| <ul> <li> Village/UC Boundaries</li> <li> District Boundaries</li> </ul> | R MIN                                     |                    |      |          |
| <ul> <li>- • State/Town Highway Change</li> </ul>                        | MES                                       |                    |      |          |
| Divided Highway Limits                                                   | -2<br>-2<br>0                             |                    |      |          |
| Ghost Section Boundary                                                   | ROUTE 106 (VT-106)<br>FLAT IRON RD (TH-5) |                    |      |          |
| FAU Limits                                                               | IRON F                                    |                    |      |          |
| <ul><li>Streams</li><li>Town Center</li></ul>                            |                                           |                    |      |          |
| Primary Structures                                                       |                                           |                    |      |          |
|                                                                          | Mill                                      |                    |      |          |
| ) Secondary Structures                                                   | 90<br>Erook                               |                    |      |          |
| Stations (Feet)                                                          | ROUTE 106 (VT-106)<br>BLOOK               |                    |      |          |
| Railroad Crossings                                                       | OUTE                                      |                    |      |          |
| Divided State Highway                                                    | "                                         |                    |      |          |
| State Highway                                                            |                                           |                    |      |          |
| Divided Class 1 Town Highway<br>Class 1 Town Highway                     | 4                                         |                    |      |          |
| <u> </u>                                                                 | 0 ft<br>456 544<br>1067                   |                    |      |          |
| Scale: 1 INCH = 2000 FEET                                                | → 4 Ç                                     |                    |      |          |
|                                                                          | 0)                                        |                    |      |          |
|                                                                          | Ý –                                       |                    |      |          |
| Travellane                                                               |                                           |                    |      |          |
| Roadway                                                                  |                                           |                    |      |          |
| Road Widths Lane Coun                                                    |                                           |                    |      |          |
| Base<br>Subbase                                                          | Gravel                                    |                    |      |          |
| Subbase                                                                  |                                           |                    |      |          |
|                                                                          | 16                                        |                    |      |          |
| Curves                                                                   |                                           |                    |      |          |
|                                                                          |                                           |                    |      |          |
| Grades                                                                   |                                           |                    |      |          |
|                                                                          |                                           |                    |      |          |
|                                                                          |                                           |                    |      |          |
| (                                                                        |                                           |                    |      |          |
|                                                                          |                                           |                    |      |          |
|                                                                          |                                           |                    |      |          |
|                                                                          |                                           |                    |      |          |
|                                                                          |                                           |                    |      |          |
|                                                                          |                                           |                    |      |          |
|                                                                          |                                           |                    |      |          |
|                                                                          |                                           |                    |      |          |
| Historic Projects                                                        |                                           | 2007: BRS 0148(6)S |      |          |
|                                                                          |                                           |                    |      |          |
|                                                                          |                                           |                    |      |          |
|                                                                          |                                           |                    |      |          |
|                                                                          |                                           |                    |      |          |
|                                                                          | 1972: Unknown                             |                    |      |          |
|                                                                          | 1964: Unknown                             |                    |      |          |
| l                                                                        | 1948: SA                                  |                    |      |          |
| $\mathbf{i}$                                                             | 1948: SA                                  |                    |      |          |
|                                                                          |                                           |                    |      |          |
| Maintenance Garage                                                       |                                           |                    |      |          |
|                                                                          |                                           |                    |      |          |
| Traffic Counters                                                         | 00¥055                                    |                    |      |          |
|                                                                          | S6Y355                                    |                    |      |          |
| Europhic and Oland                                                       |                                           |                    |      |          |
| <b>Functional Class</b>                                                  | 7                                         |                    |      |          |
|                                                                          |                                           |                    |      |          |
| Speed Zone                                                               |                                           |                    |      |          |
|                                                                          |                                           |                    |      |          |
|                                                                          | 910                                       |                    |      |          |
| 2012                                                                     | 910                                       |                    |      |          |
| 201                                                                      |                                           |                    |      |          |
| AADT Counts 2010                                                         |                                           |                    |      |          |
| 2009                                                                     | 940                                       |                    |      |          |
| 200                                                                      | 070                                       |                    |      |          |
| 2008                                                                     | ·                                         |                    |      |          |
|                                                                          |                                           |                    | <br> |          |
| 2012                                                                     | ,                                         |                    |      |          |
|                                                                          |                                           |                    |      |          |
| 2011                                                                     |                                           |                    |      |          |
| Crash Locations 2010                                                     | )                                         |                    |      |          |
| 2009                                                                     | )                                         |                    |      |          |
| 2008                                                                     |                                           |                    |      |          |
| 2008                                                                     | ,                                         |                    |      |          |

|                                                                                                                                                                                                                 | Historic Projects         | Functional Class                                                                                                                                                                                                                                                                                                                                                                                                                                                                                                                                                                                                                                                                                                                                                                                                                                                                                                                                                                                                                                                                                                                                                                                                                                                                                                                                                                                                                                                                                                                                                                                                                                                                                                                                                                                                                                                                                                                                                                                                                                                                                                              | Curves     | Road Widths      | AADT                       | Mileage by Functional Class By Sheet   | Mileage by Town By Sheet |
|-----------------------------------------------------------------------------------------------------------------------------------------------------------------------------------------------------------------|---------------------------|-------------------------------------------------------------------------------------------------------------------------------------------------------------------------------------------------------------------------------------------------------------------------------------------------------------------------------------------------------------------------------------------------------------------------------------------------------------------------------------------------------------------------------------------------------------------------------------------------------------------------------------------------------------------------------------------------------------------------------------------------------------------------------------------------------------------------------------------------------------------------------------------------------------------------------------------------------------------------------------------------------------------------------------------------------------------------------------------------------------------------------------------------------------------------------------------------------------------------------------------------------------------------------------------------------------------------------------------------------------------------------------------------------------------------------------------------------------------------------------------------------------------------------------------------------------------------------------------------------------------------------------------------------------------------------------------------------------------------------------------------------------------------------------------------------------------------------------------------------------------------------------------------------------------------------------------------------------------------------------------------------------------------------------------------------------------------------------------------------------------------------|------------|------------------|----------------------------|----------------------------------------|--------------------------|
| Retreatment                                                                                                                                                                                                     | Bituminous Gravel         |                                                                                                                                                                                                                                                                                                                                                                                                                                                                                                                                                                                                                                                                                                                                                                                                                                                                                                                                                                                                                                                                                                                                                                                                                                                                                                                                                                                                                                                                                                                                                                                                                                                                                                                                                                                                                                                                                                                                                                                                                                                                                                                               | Left       | (ft)             | (count)                    | 0148 7 - Rural - Major Collector 0.204 | READING - V044-1414      |
| Resurface                                                                                                                                                                                                       | Bituminous Gravel         | <b>2 8 </b> 14 <b></b> 19                                                                                                                                                                                                                                                                                                                                                                                                                                                                                                                                                                                                                                                                                                                                                                                                                                                                                                                                                                                                                                                                                                                                                                                                                                                                                                                                                                                                                                                                                                                                                                                                                                                                                                                                                                                                                                                                                                                                                                                                                                                                                                     | Right      |                  |                            |                                        |                          |
| Bituminous N                                                                                                                                                                                                    | lix Cold Plans and        | 6 11 16                                                                                                                                                                                                                                                                                                                                                                                                                                                                                                                                                                                                                                                                                                                                                                                                                                                                                                                                                                                                                                                                                                                                                                                                                                                                                                                                                                                                                                                                                                                                                                                                                                                                                                                                                                                                                                                                                                                                                                                                                                                                                                                       | Grades     | Traffic Counters | Crash Locations            |                                        |                          |
| Skinny Mix                                                                                                                                                                                                      | Bituminous and Bituminous | Speed Zones                                                                                                                                                                                                                                                                                                                                                                                                                                                                                                                                                                                                                                                                                                                                                                                                                                                                                                                                                                                                                                                                                                                                                                                                                                                                                                                                                                                                                                                                                                                                                                                                                                                                                                                                                                                                                                                                                                                                                                                                                                                                                                                   | grade up   | (counter ID)     | Fatal Property Damage Only |                                        |                          |
| Bituminous S                                                                                                                                                                                                    | eal Concrete Concrete     | SPEED | grade down | о<br>Т           | Injury Unknown Crash Type  |                                        |                          |
|                                                                                                                                                                                                                 | Concrete                  | $\begin{array}{c c c c c c c c c c c c c c c c c c c $                                                                                                                                                                                                                                                                                                                                                                                                                                                                                                                                                                                                                                                                                                                                                                                                                                                                                                                                                                                                                                                                                                                                                                                                                                                                                                                                                                                                                                                                                                                                                                                                                                                                                                                                                                                                                                                                                                                                                                                                                                                                        |            |                  |                            | Total Mileage: 0.202 mi                |                          |
| For More Information Contact - Vermont Agency of Transportation, Policy, Planning and Intermodal Development Division - Mapping Unit, 1 National Life Drive, Montpelier, VT 05633-5001 Telephone: 802-828-2600. |                           |                                                                                                                                                                                                                                                                                                                                                                                                                                                                                                                                                                                                                                                                                                                                                                                                                                                                                                                                                                                                                                                                                                                                                                                                                                                                                                                                                                                                                                                                                                                                                                                                                                                                                                                                                                                                                                                                                                                                                                                                                                                                                                                               |            |                  |                            |                                        |                          |