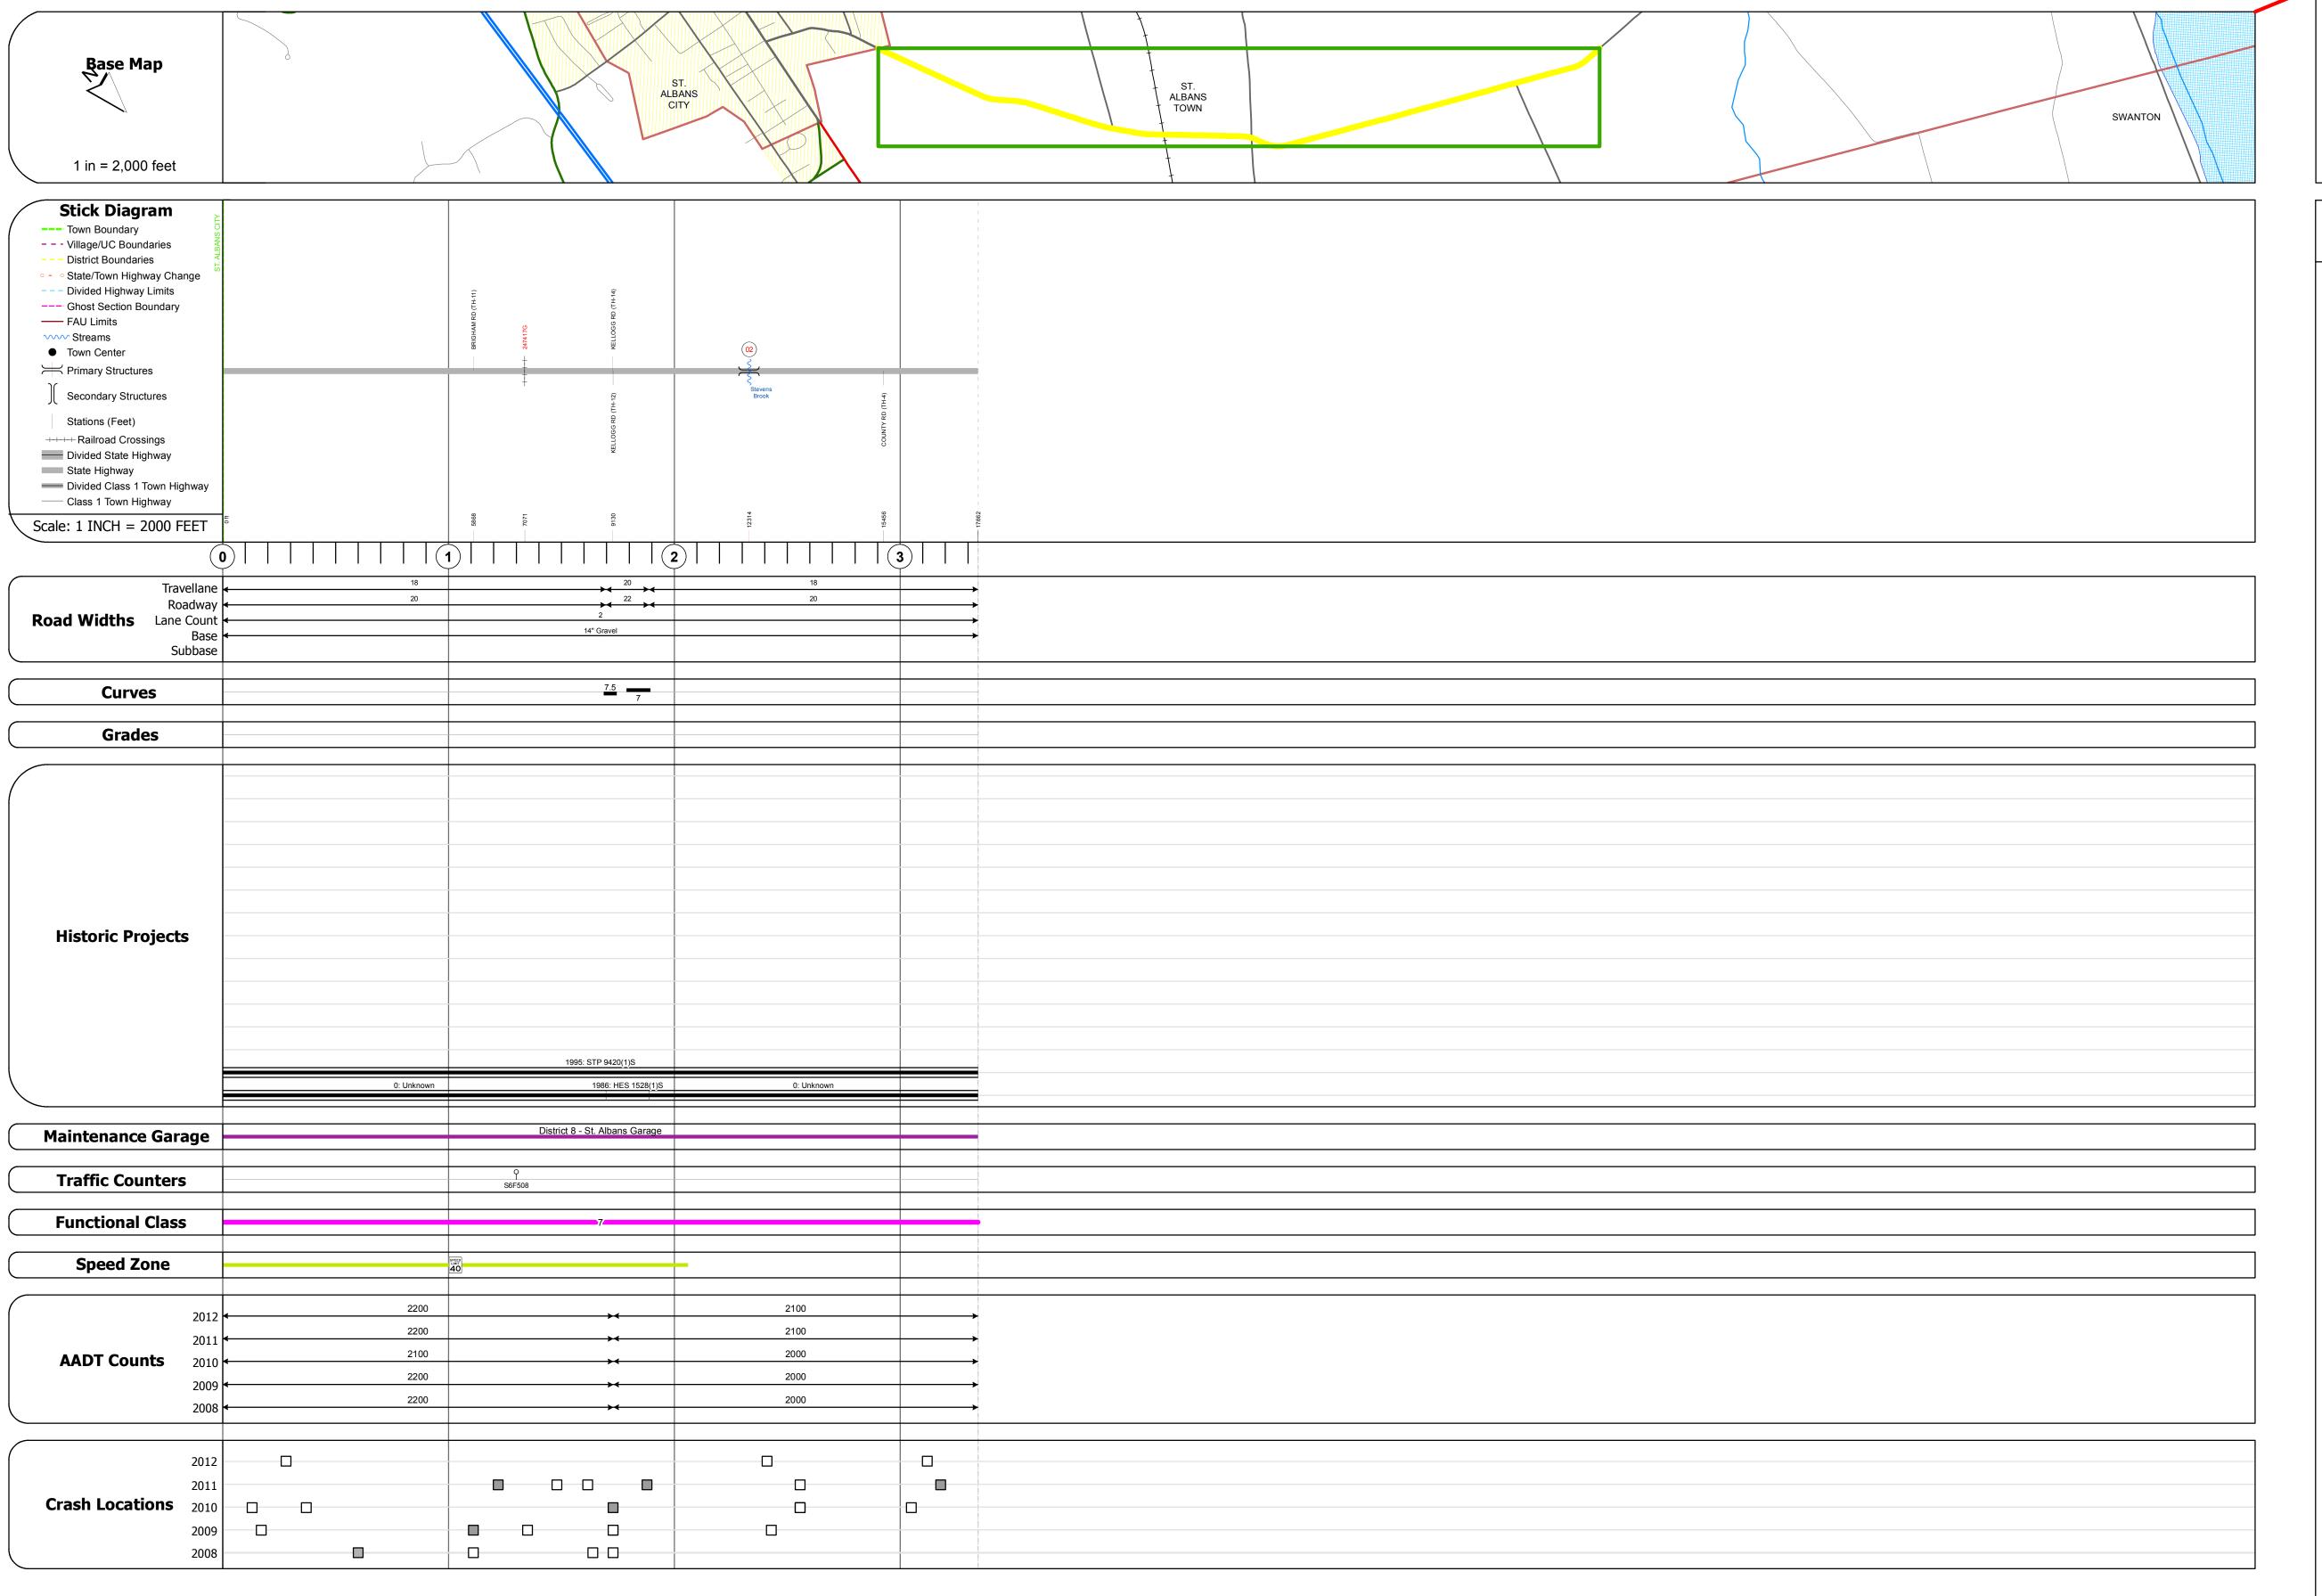

## **Route Log Progress Chart**

DRAFT

Please Note: Errors and Omissions May Exist.

Contact the VTrans Mapping Unit with questions or concerns.

DISTRICT TOWN ROUTE

8 ST. ALBANS TOWN VT-38

## **DESCRIPTION BLOCK**

Bridge 2:
Slab - 1919
Structure No. 300613000206131
Length: 20'
Width: 23.9'
Under Clearance: 6.5'
Facility Carried: VT38
Bridge Type: CONCRETE SLAB
Features Intersected: STEVENS BROOK
Surface: Bituminous
Maintenance: State

| Historic Projects                                                                                    | Functional Class                                                                                                                                                                                                                                                                                                                                                                                                                                                                                                                                                                                                                                                                                                                                                                                                                                                                                                                                                                                                                                                                                                                                                                                                                                                                                                                                                                                                                                                                                                                                                                                                                                                                                                                                                                                                                                                                                                                                                                                                                                                                                                              | Curves                  | Road Widths                   | AADT                          | Mileage by Functional Class By Sheet |                        | Mileage by Town By Sheet    |                         |          |                 |                              |                |
|------------------------------------------------------------------------------------------------------|-------------------------------------------------------------------------------------------------------------------------------------------------------------------------------------------------------------------------------------------------------------------------------------------------------------------------------------------------------------------------------------------------------------------------------------------------------------------------------------------------------------------------------------------------------------------------------------------------------------------------------------------------------------------------------------------------------------------------------------------------------------------------------------------------------------------------------------------------------------------------------------------------------------------------------------------------------------------------------------------------------------------------------------------------------------------------------------------------------------------------------------------------------------------------------------------------------------------------------------------------------------------------------------------------------------------------------------------------------------------------------------------------------------------------------------------------------------------------------------------------------------------------------------------------------------------------------------------------------------------------------------------------------------------------------------------------------------------------------------------------------------------------------------------------------------------------------------------------------------------------------------------------------------------------------------------------------------------------------------------------------------------------------------------------------------------------------------------------------------------------------|-------------------------|-------------------------------|-------------------------------|--------------------------------------|------------------------|-----------------------------|-------------------------|----------|-----------------|------------------------------|----------------|
| Retreatment Bituminous Gravel Concrete Surface Treated                                               | <del></del>                                                                                                                                                                                                                                                                                                                                                                                                                                                                                                                                                                                                                                                                                                                                                                                                                                                                                                                                                                                                                                                                                                                                                                                                                                                                                                                                                                                                                                                                                                                                                                                                                                                                                                                                                                                                                                                                                                                                                                                                                                                                                                                   | - <b></b> Left<br>Right | <b>←</b> (ft)                 | < (count) →                   | 0294 7 - Rural - Major Collector     | 3.345                  | ST. ALBANS TOWN - V038-0613 | 3.345 of 3.345          | DISTRICT | TOWN            | Date: 05/22/14               | ROUTE          |
| Unknown Bituminous Gravel                                                                            | 8 — 14 — 19<br>6 — 11 — 16                                                                                                                                                                                                                                                                                                                                                                                                                                                                                                                                                                                                                                                                                                                                                                                                                                                                                                                                                                                                                                                                                                                                                                                                                                                                                                                                                                                                                                                                                                                                                                                                                                                                                                                                                                                                                                                                                                                                                                                                                                                                                                    | C a la                  | Tueffic Counters              | Crash Locations               |                                      |                        |                             |                         |          |                 |                              | VT-38          |
| Bituminous Mix  Cold Plane and Skinny Mix  Bituminous  Reclaimed Base and Bituminous  and Bituminous | Speed Zones                                                                                                                                                                                                                                                                                                                                                                                                                                                                                                                                                                                                                                                                                                                                                                                                                                                                                                                                                                                                                                                                                                                                                                                                                                                                                                                                                                                                                                                                                                                                                                                                                                                                                                                                                                                                                                                                                                                                                                                                                                                                                                                   | Grades  ———— grade up   | Traffic Counters (counter ID) | Fatal Property Damage Only    |                                      |                        |                             |                         | Q        | ST. ALBANS TOWN | 1 of 1                       | ETE mileage:   |
| Bituminous Seal Concrete Concrete                                                                    | SPEED | grade down              | Y                             | ☐ Injury ☐ Unknown Crash Type |                                      | etal Mileage: 3.345 mi |                             | Total Mileage: 3.345 mi | 8        | SI: ALDANS TOWN | TWN mileage:<br>0.0 to 3.345 | 0.519 to 3.864 |