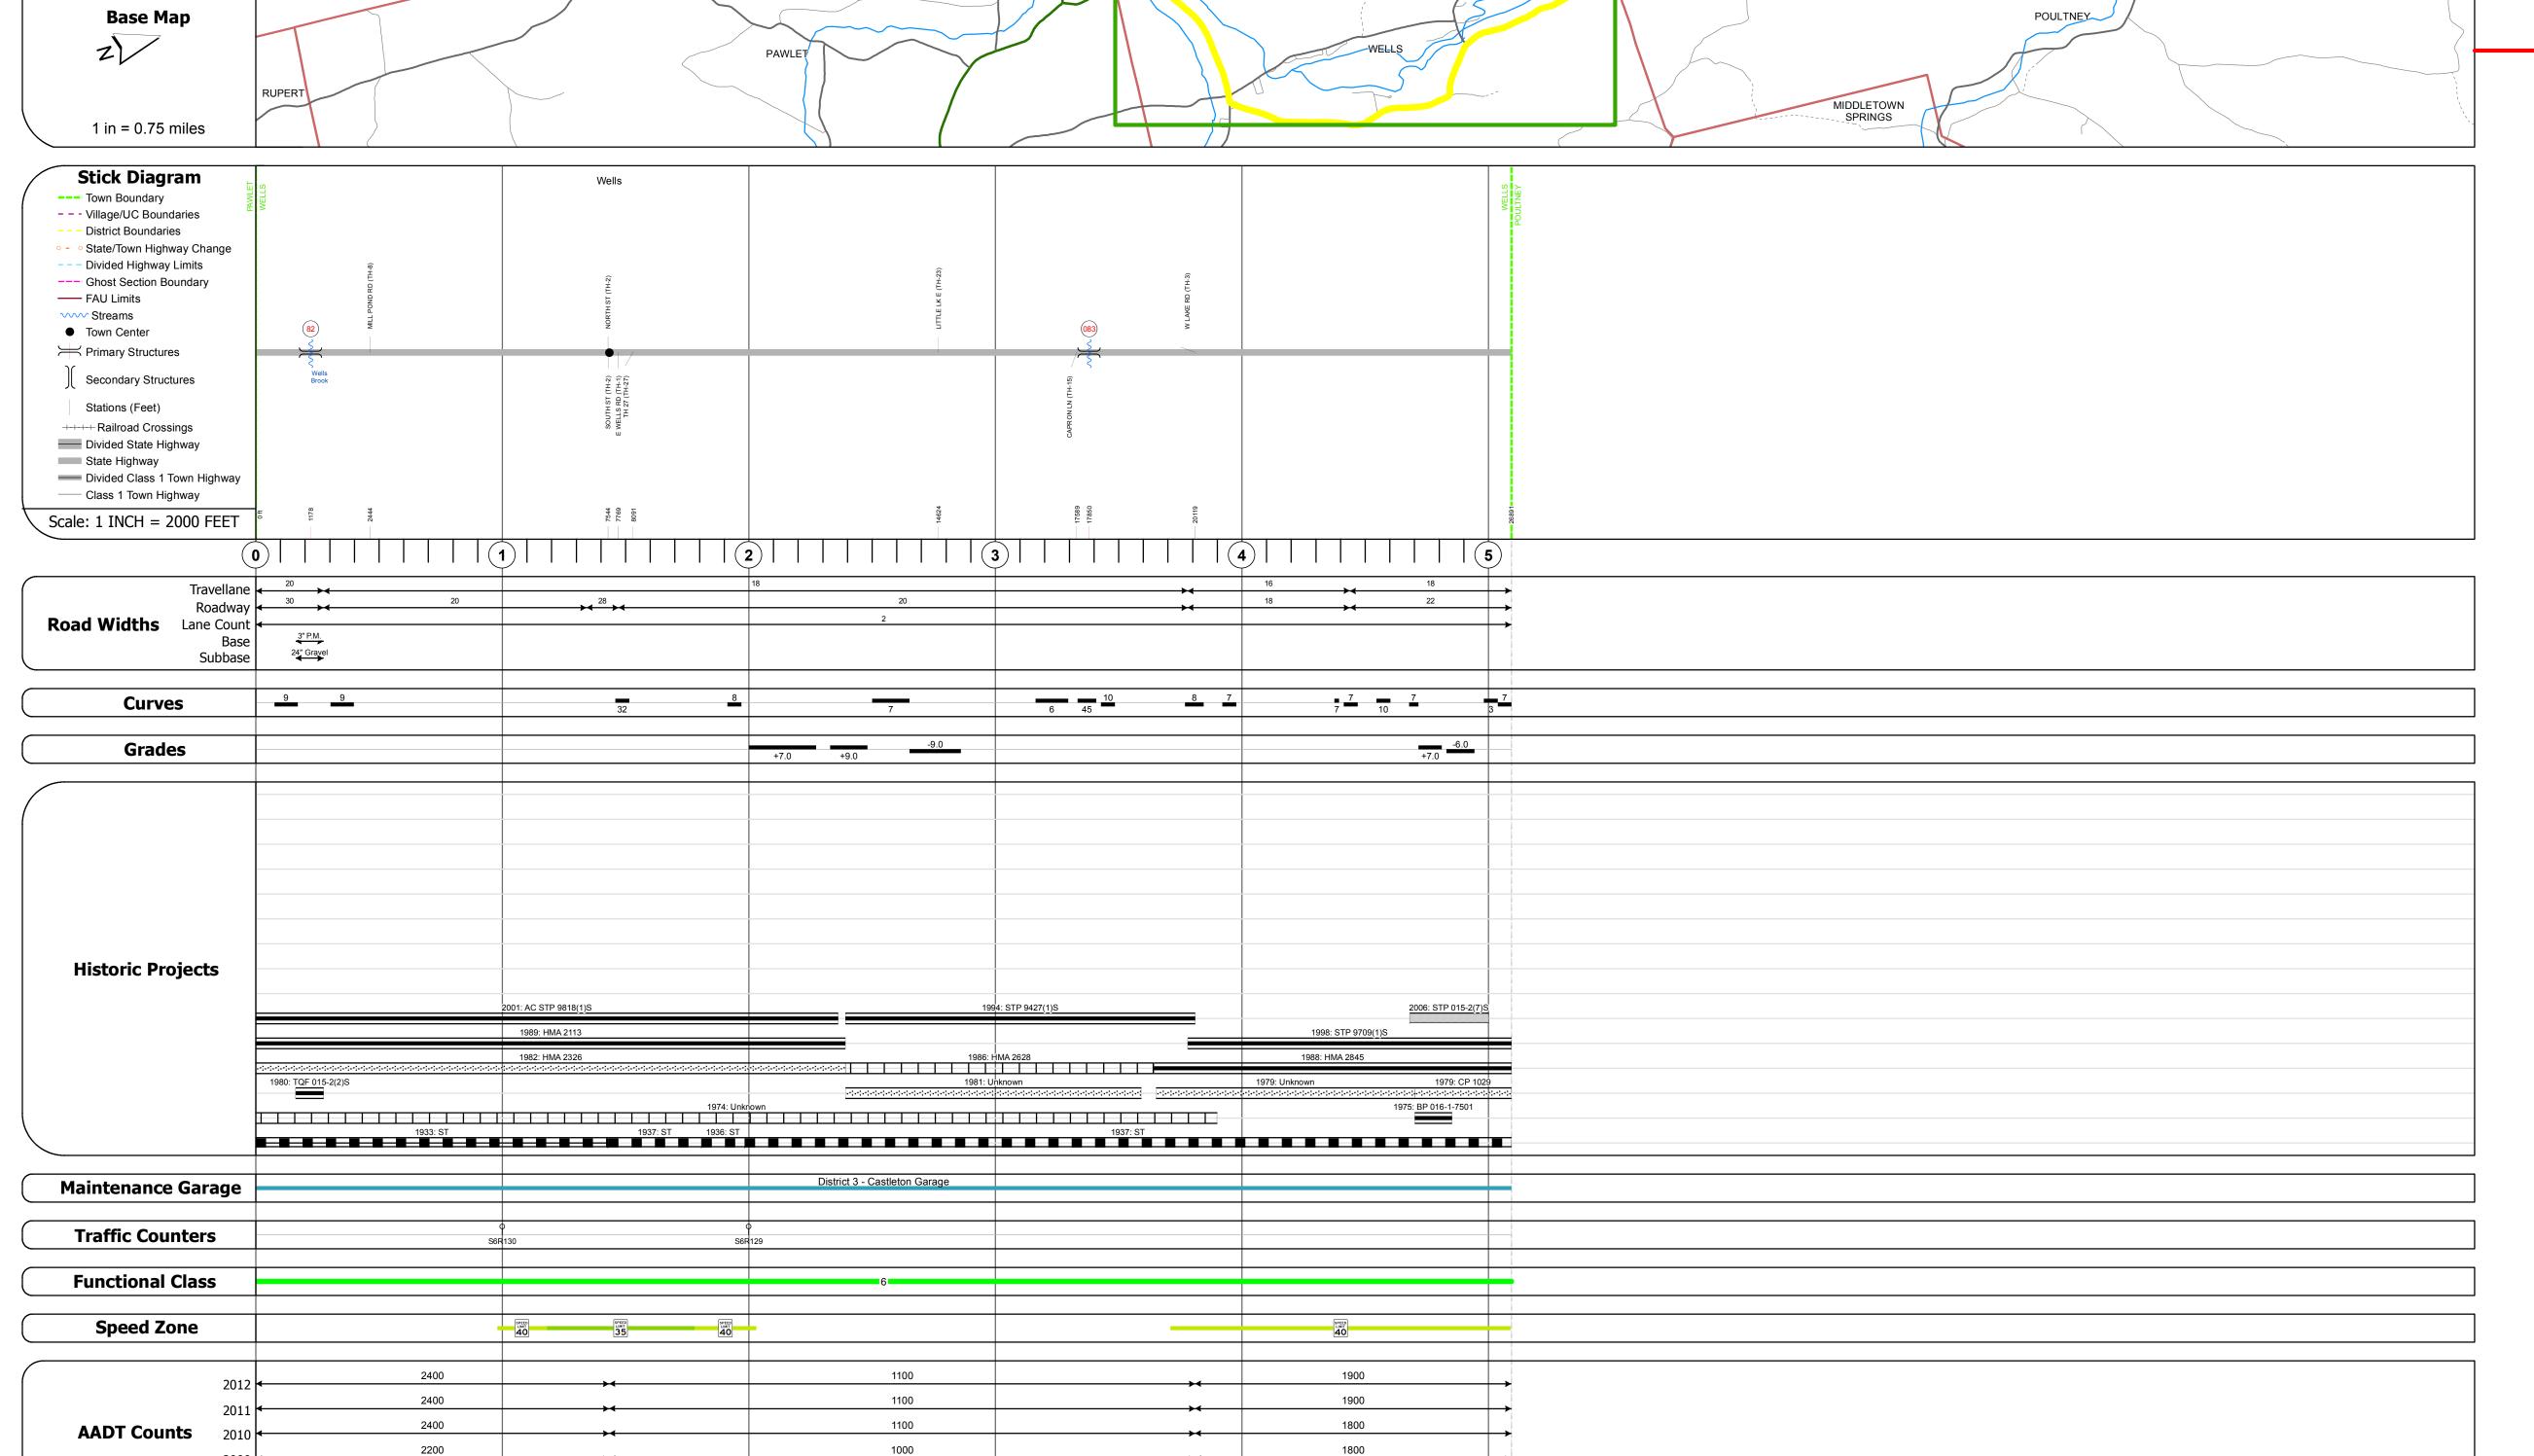

## **Route Log Progress Chart**

Please Note: Errors and Omissions May Exist.
Contact the VTrans Mapping Unit with questions or concerns.

DISTRICT TOWN ROUTE

3 WELLS VT-30

**DESCRIPTION BLOCK** 

Bridge <mark>82</mark>: Tee Beam - 1932

Surface: Bituminous

Under Clearance: 5.0' Facility Carried: VT30

Bridge Type: CGMPPA Features Intersected: BROOK

Maintenance: State

Culvert 83: Culvert - 1977

Length: 8'

Length: 38' Width: 33.7'

Structure No. 200015008211262

Facility Carried: VT 00030 ML Bridge Type: CONCRETE T-BEAM

Maintenance/Ownership: State

Structure No. 300015008311261

Features Intersected: WELLS BROOK

| Historic Projects                                   | Functional Class                                                                                                                                                                                                                                                                                                                                                                                                                                                                                                                                                                                                                                                                                                                                                                                                                                                                                                                                                                                                                                                                                                                                                                                                                                                                                                                                                                                                                                                                                                                                                                                                                                                                                                                                                                                                                                                                                                                                                                                                                                                                                                              | Curves             | Road Widths      | AADT                       | Mileage by Functional Class By Sheet | Mileage by Town By      | Mileage by Town By Sheet |          |        |                |                |
|-----------------------------------------------------|-------------------------------------------------------------------------------------------------------------------------------------------------------------------------------------------------------------------------------------------------------------------------------------------------------------------------------------------------------------------------------------------------------------------------------------------------------------------------------------------------------------------------------------------------------------------------------------------------------------------------------------------------------------------------------------------------------------------------------------------------------------------------------------------------------------------------------------------------------------------------------------------------------------------------------------------------------------------------------------------------------------------------------------------------------------------------------------------------------------------------------------------------------------------------------------------------------------------------------------------------------------------------------------------------------------------------------------------------------------------------------------------------------------------------------------------------------------------------------------------------------------------------------------------------------------------------------------------------------------------------------------------------------------------------------------------------------------------------------------------------------------------------------------------------------------------------------------------------------------------------------------------------------------------------------------------------------------------------------------------------------------------------------------------------------------------------------------------------------------------------------|--------------------|------------------|----------------------------|--------------------------------------|-------------------------|--------------------------|----------|--------|----------------|----------------|
| Retreatment Bituminous Gravel                       | ├── <del>+</del> 1 <b>──</b> ─ 7 <b>──</b> ─ 12 <b>──</b> ─ 17                                                                                                                                                                                                                                                                                                                                                                                                                                                                                                                                                                                                                                                                                                                                                                                                                                                                                                                                                                                                                                                                                                                                                                                                                                                                                                                                                                                                                                                                                                                                                                                                                                                                                                                                                                                                                                                                                                                                                                                                                                                                | - Left             | <b>←</b> (ft)    | (count)                    | 015-2 6 - Rural - Minor Arterial     | 5.093 WELLS - V030-1126 | 5.093 of 5.093           | DISTRICT | TOWN   | Date: 05/22/14 | ROUTE          |
| Resurface Concrete Surface Treated                  | 2 8 — 14 — 19                                                                                                                                                                                                                                                                                                                                                                                                                                                                                                                                                                                                                                                                                                                                                                                                                                                                                                                                                                                                                                                                                                                                                                                                                                                                                                                                                                                                                                                                                                                                                                                                                                                                                                                                                                                                                                                                                                                                                                                                                                                                                                                 | Right              |                  |                            |                                      |                         |                          | DISTRICT | 101111 | Date: 05/22/14 | ROOIL          |
| Unknown Bituminous Gravel  Macadam Plant Mix        |                                                                                                                                                                                                                                                                                                                                                                                                                                                                                                                                                                                                                                                                                                                                                                                                                                                                                                                                                                                                                                                                                                                                                                                                                                                                                                                                                                                                                                                                                                                                                                                                                                                                                                                                                                                                                                                                                                                                                                                                                                                                                                                               |                    |                  |                            |                                      |                         |                          |          |        |                | VT-30          |
| Bituminous Mix  Cold Plane and  Reclaimed Rece      | 6 — 11 — 16                                                                                                                                                                                                                                                                                                                                                                                                                                                                                                                                                                                                                                                                                                                                                                                                                                                                                                                                                                                                                                                                                                                                                                                                                                                                                                                                                                                                                                                                                                                                                                                                                                                                                                                                                                                                                                                                                                                                                                                                                                                                                                                   | Grades             | Traffic Counters | Crash Locations            |                                      |                         |                          |          |        | 1 of 1         | V 1 30         |
| Skinny Mix Bituminous and Rituminous                | Speed Zones                                                                                                                                                                                                                                                                                                                                                                                                                                                                                                                                                                                                                                                                                                                                                                                                                                                                                                                                                                                                                                                                                                                                                                                                                                                                                                                                                                                                                                                                                                                                                                                                                                                                                                                                                                                                                                                                                                                                                                                                                                                                                                                   | - <b></b> grade up | (counter ID)     | Fatal Property Damage Only |                                      |                         |                          |          | WELLS  |                | ETE mileage:   |
| Bituminous Seal Concrete Concrete SPEED SPEED LIMIT | SPEED | grade down         | Y                | Injury Unknown Crash Type  |                                      |                         |                          | 3        | WELLS  | TWN mileage:   | 59.572 to 64.6 |
| Concrete                                            | 25 30 35 40 45 50 55 60 65                                                                                                                                                                                                                                                                                                                                                                                                                                                                                                                                                                                                                                                                                                                                                                                                                                                                                                                                                                                                                                                                                                                                                                                                                                                                                                                                                                                                                                                                                                                                                                                                                                                                                                                                                                                                                                                                                                                                                                                                                                                                                                    |                    |                  |                            | Total Mil                            | eage: 5.093 mi          | Total Mileage: 5.093 mi  |          |        | 0.0 to 5.093   |                |