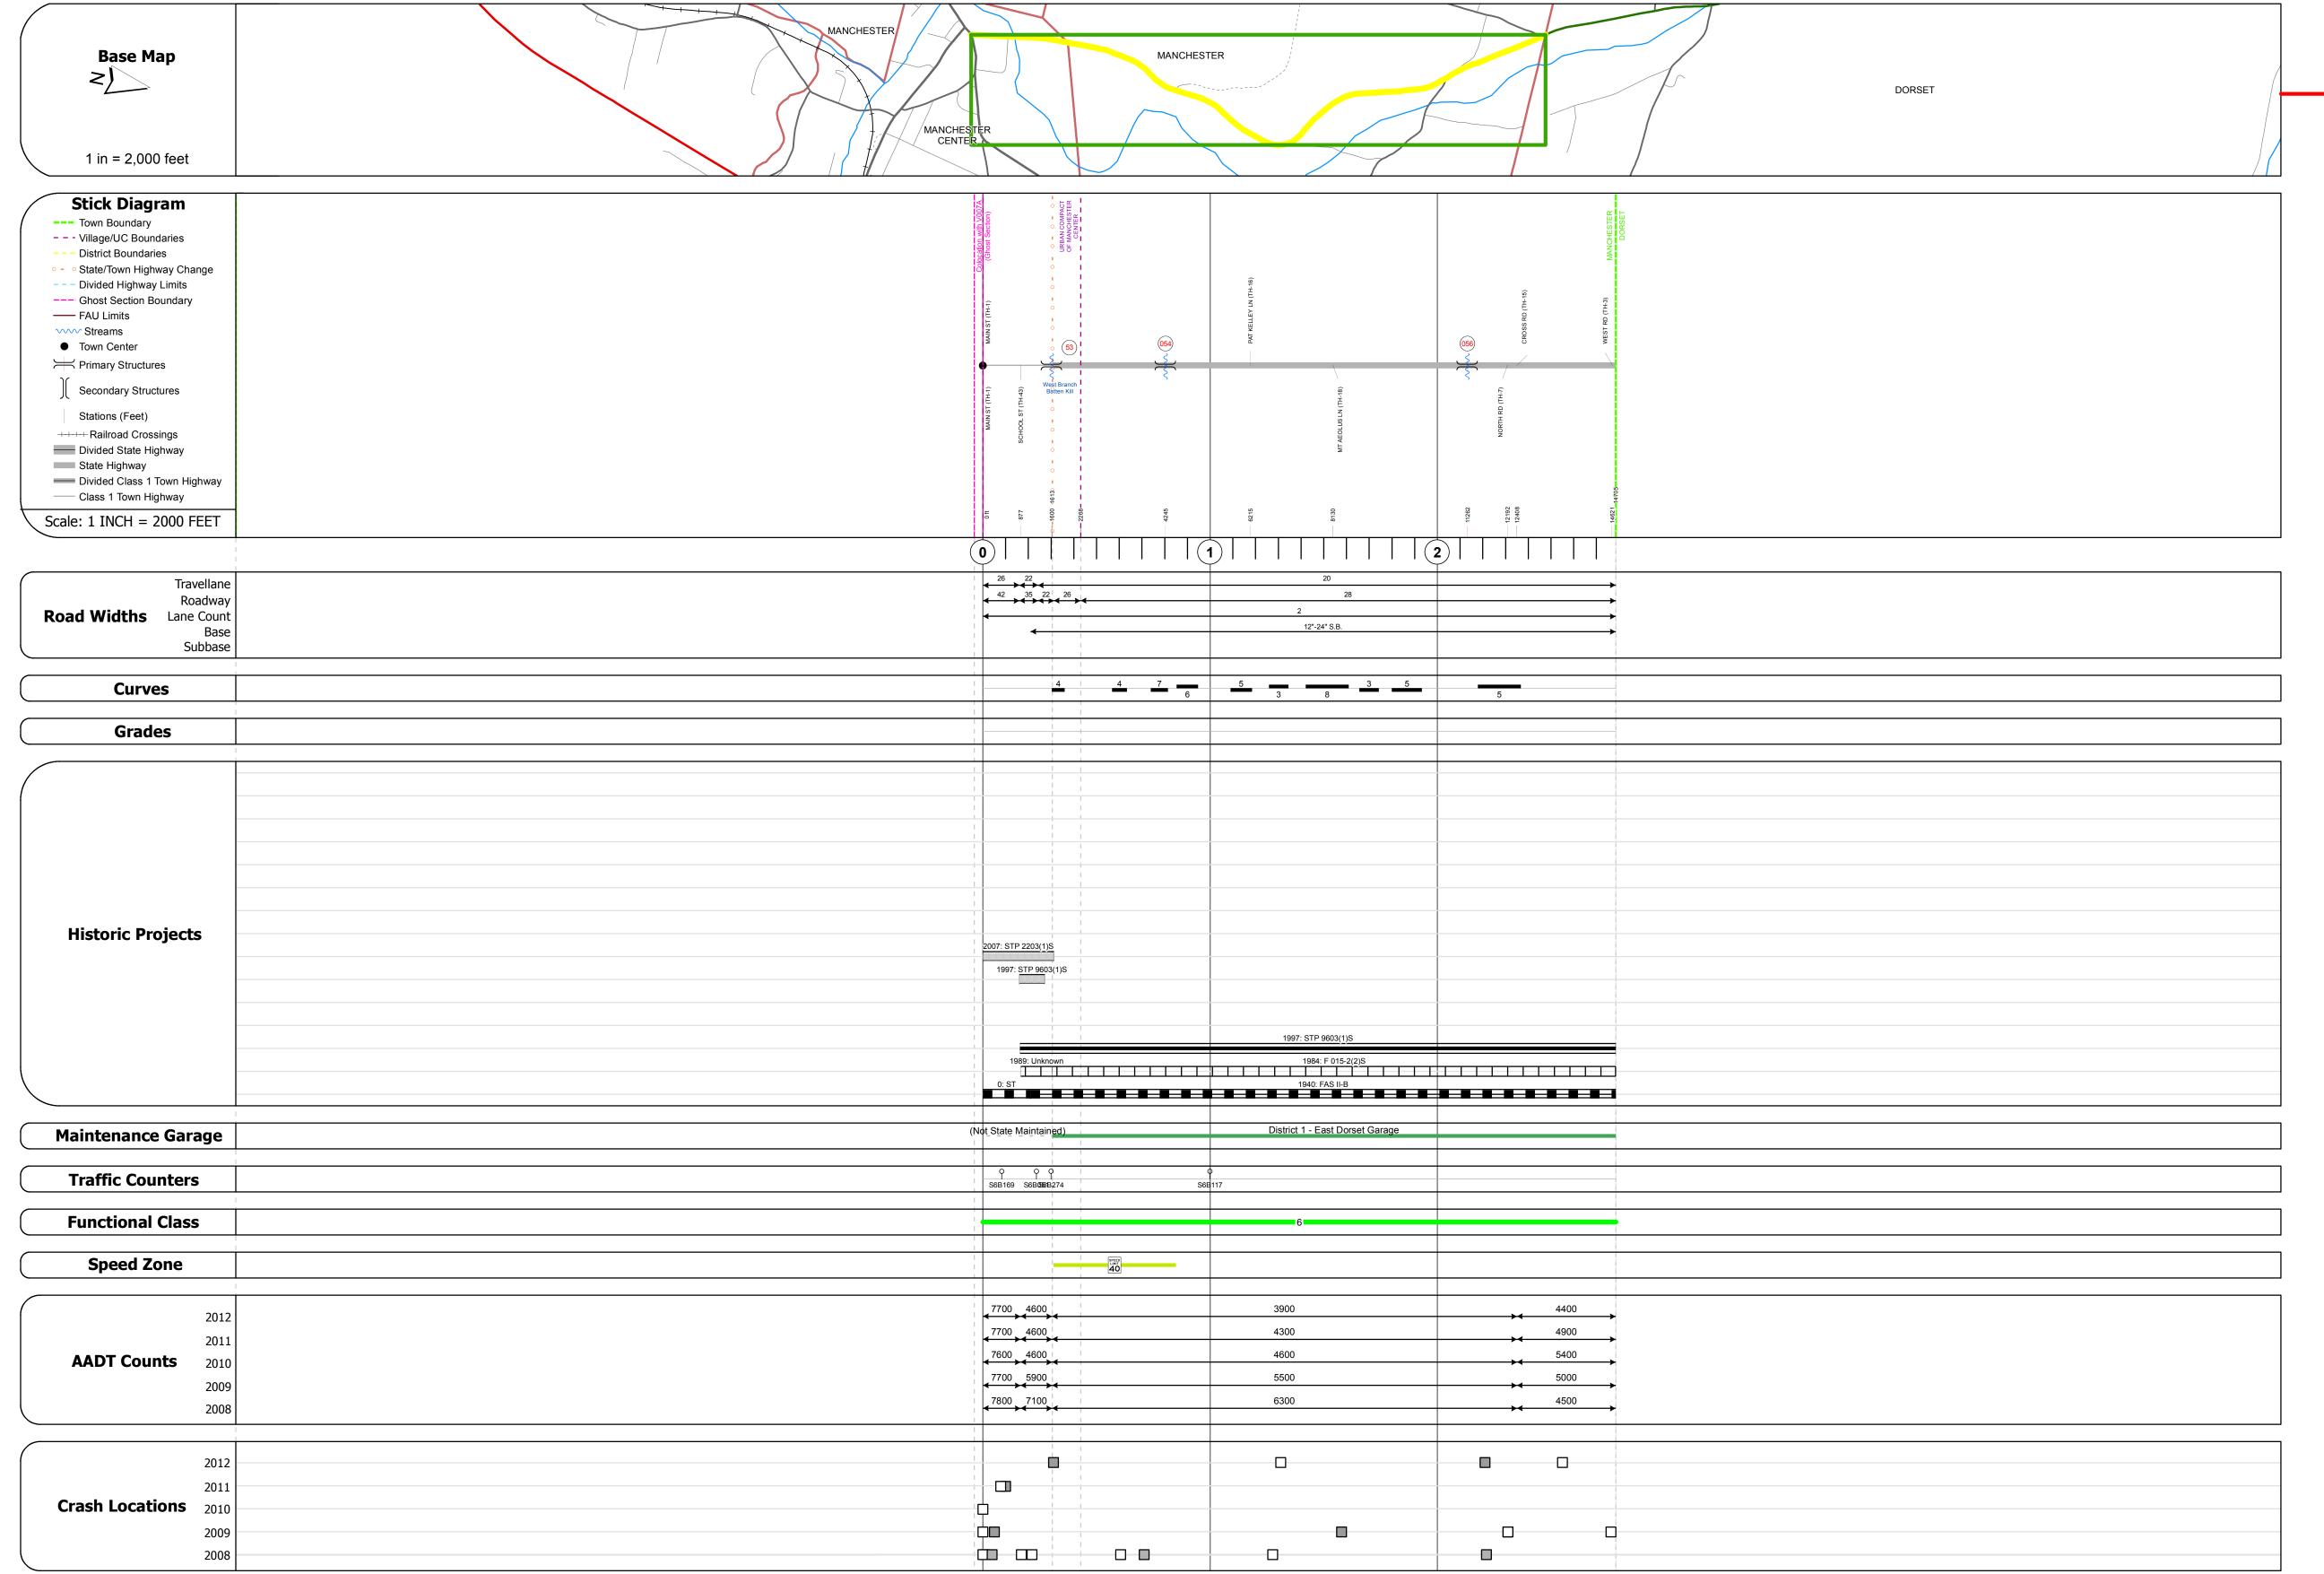

## **Route Log Progress Chart**

Please Note: Errors and Omissions May Exist.
Contact the VTrans Mapping Unit with questions or concerns.

DISTRICT TOWN ROUTE

1 MANCHESTER VT-30

**DESCRIPTION BLOCK** 

Bridge <mark>53</mark>: Tee Beam - 1932

Surface: Bituminous

Under Clearance: 5.0' Facility Carried: VT30

Bridge Type: R.C. BOX
Features Intersected: BROOK

Maintenance: State

Length: 8' Under Clearance: 5.0'

Facility Carried: VT30

Maintenance: State

Bridge Type: R.C. BOX
Features Intersected: BROOK

Culvert 56: Culvert - 1940

Culvert 54: Culvert - 1940

Length: 12'

Length: 35' Width: 26.2'

Structure No. 200015005302062

Maintenance/Ownership: Town

Structure No. 300015005402061

Structure No. 300015005602061

Facility Carried: VT 00030 ML
Bridge Type: CONCRETE T-BEAM
Features Intersected: W. BR. BATTEN KILL R.

| Historic Projects                                                                 | Functional Class                                                                                                                                                                                                                                                                                                                                                                                                                                                                                                                                                                                                                                                                                                                                                                                                                                                                                                                                                                                                                                                                                                                                                                                                                                                                                                                                                                                                                                                                                                                                                                                                                                                                                                                                                                                                                                                                                                                                                                                                                                                                                                               | Curves   | Road Widths      | AADT                                                 | Mileage by Functional Class By Sheet |       | Mileage by Town By Sheet                                         |                         |          |            |                              |                       |
|-----------------------------------------------------------------------------------|--------------------------------------------------------------------------------------------------------------------------------------------------------------------------------------------------------------------------------------------------------------------------------------------------------------------------------------------------------------------------------------------------------------------------------------------------------------------------------------------------------------------------------------------------------------------------------------------------------------------------------------------------------------------------------------------------------------------------------------------------------------------------------------------------------------------------------------------------------------------------------------------------------------------------------------------------------------------------------------------------------------------------------------------------------------------------------------------------------------------------------------------------------------------------------------------------------------------------------------------------------------------------------------------------------------------------------------------------------------------------------------------------------------------------------------------------------------------------------------------------------------------------------------------------------------------------------------------------------------------------------------------------------------------------------------------------------------------------------------------------------------------------------------------------------------------------------------------------------------------------------------------------------------------------------------------------------------------------------------------------------------------------------------------------------------------------------------------------------------------------------|----------|------------------|------------------------------------------------------|--------------------------------------|-------|------------------------------------------------------------------|-------------------------|----------|------------|------------------------------|-----------------------|
| Retreatment Bituminous Concrete Surface Treated Gravel                            | 7 — 12 — 17<br>2 8 — 14 — 19                                                                                                                                                                                                                                                                                                                                                                                                                                                                                                                                                                                                                                                                                                                                                                                                                                                                                                                                                                                                                                                                                                                                                                                                                                                                                                                                                                                                                                                                                                                                                                                                                                                                                                                                                                                                                                                                                                                                                                                                                                                                                                   | Left     | <b>←</b> (ft)    | (count)                                              | 015-2 6 - Rural - Minor Arterial     | 2.785 | MANCHESTER - V030-0206<br>Ghost Section - VT-11 (3.250 to 0.000) | 2.785 of 2.785<br>3.288 | DISTRICT | TOWN       | Date: 05/22/14               | ROUTE                 |
| Unknown  Bituminous Macadam  Cold Plane and  Skinny Mix  Reclaimed Base           | 6 —— 11 —— 16<br>Speed Zones                                                                                                                                                                                                                                                                                                                                                                                                                                                                                                                                                                                                                                                                                                                                                                                                                                                                                                                                                                                                                                                                                                                                                                                                                                                                                                                                                                                                                                                                                                                                                                                                                                                                                                                                                                                                                                                                                                                                                                                                                                                                                                   | Grades   | Traffic Counters | Crash Locations                                      |                                      |       |                                                                  |                         |          |            | 1 of 1                       | ─ VT-30               |
| Skinny Mix Bituminous Bituminous Concrete  Reclaimed Base and Bituminous Concrete | Speed Zones  SPEED | grade up | (counter ID)     | Fatal Property Damage Only Injury Unknown Crash Type |                                      |       |                                                                  |                         | 1        | MANCHESTER | TWN mileage:<br>0.0 to 2.785 | ETE milea 39.474 to 4 |