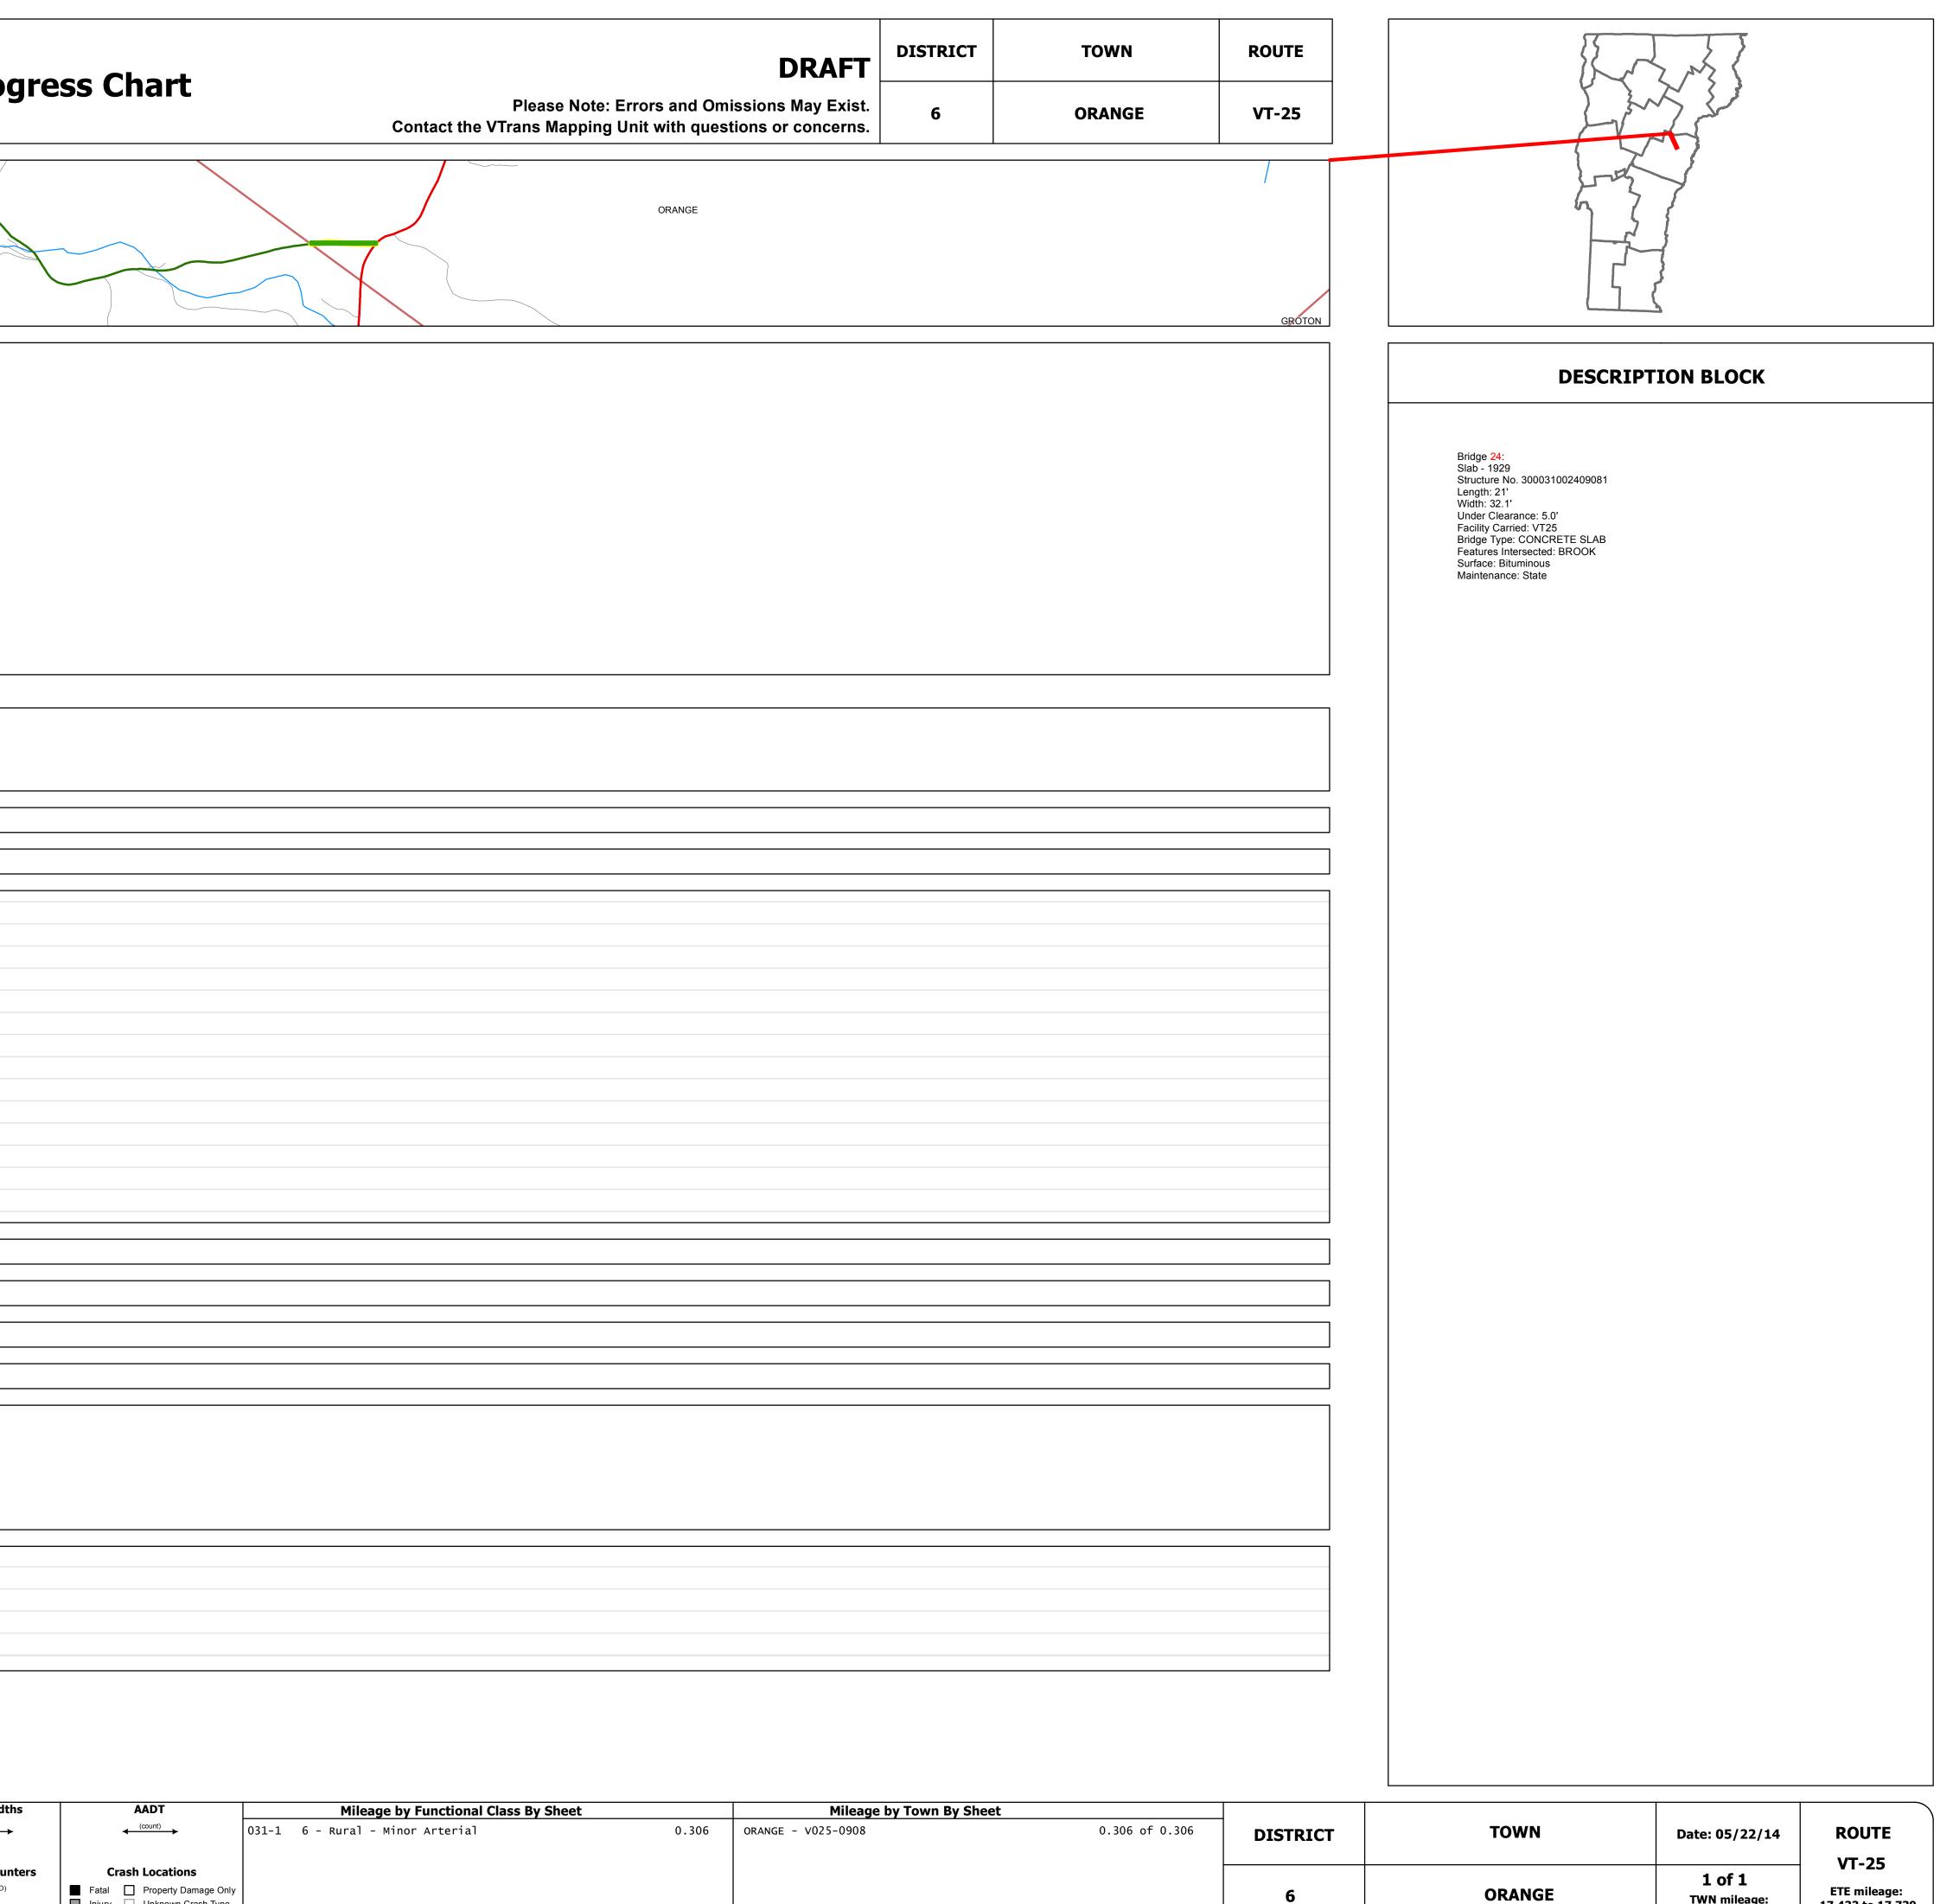

| VTrans                                                                                                                                                                         | Working to Get You There<br>Vermont Agency of Transportation                                                             | Route Log Pro |
|--------------------------------------------------------------------------------------------------------------------------------------------------------------------------------|--------------------------------------------------------------------------------------------------------------------------|---------------|
| Base Map<br>≥                                                                                                                                                                  | CORINTH                                                                                                                  | TOPSHAM       |
| 1 in = 2,000 feet                                                                                                                                                              |                                                                                                                          |               |
| Stick Diagram<br>Town Boundary<br>Village/UC Boundaries<br>District Boundaries<br>Divided Highway Limits<br>Ghost Section Boundary<br>FAU Limits<br>Streams<br>Town Center<br> | $\begin{array}{c} 22 \\ \hline 28 \\ \hline \end{array}$                                                                 |               |
| Base<br>Subbase                                                                                                                                                                |                                                                                                                          |               |
| Curves<br>Grades                                                                                                                                                               | 4 10                                                                                                                     |               |
| Historic Projects                                                                                                                                                              | 1989: HMA 2023<br>1983: F 031-1(8)S<br>1977: Unknown<br>1977: Unknown<br>1977: Unknown<br>1977: Unknown<br>1977: Unknown |               |
| Maintenance Garage                                                                                                                                                             |                                                                                                                          |               |
| Traffic Counters                                                                                                                                                               |                                                                                                                          |               |
| Functional Class                                                                                                                                                               | 6                                                                                                                        |               |
| Speed Zone                                                                                                                                                                     |                                                                                                                          |               |
| 2012<br>2011<br>AADT Counts 2010<br>2009<br>2008                                                                                                                               | $ \begin{array}{c} 1500 \\ 1500 \\ 1500 \\ 1500 \end{array} $                                                            |               |
| 2012<br>2011                                                                                                                                                                   |                                                                                                                          |               |