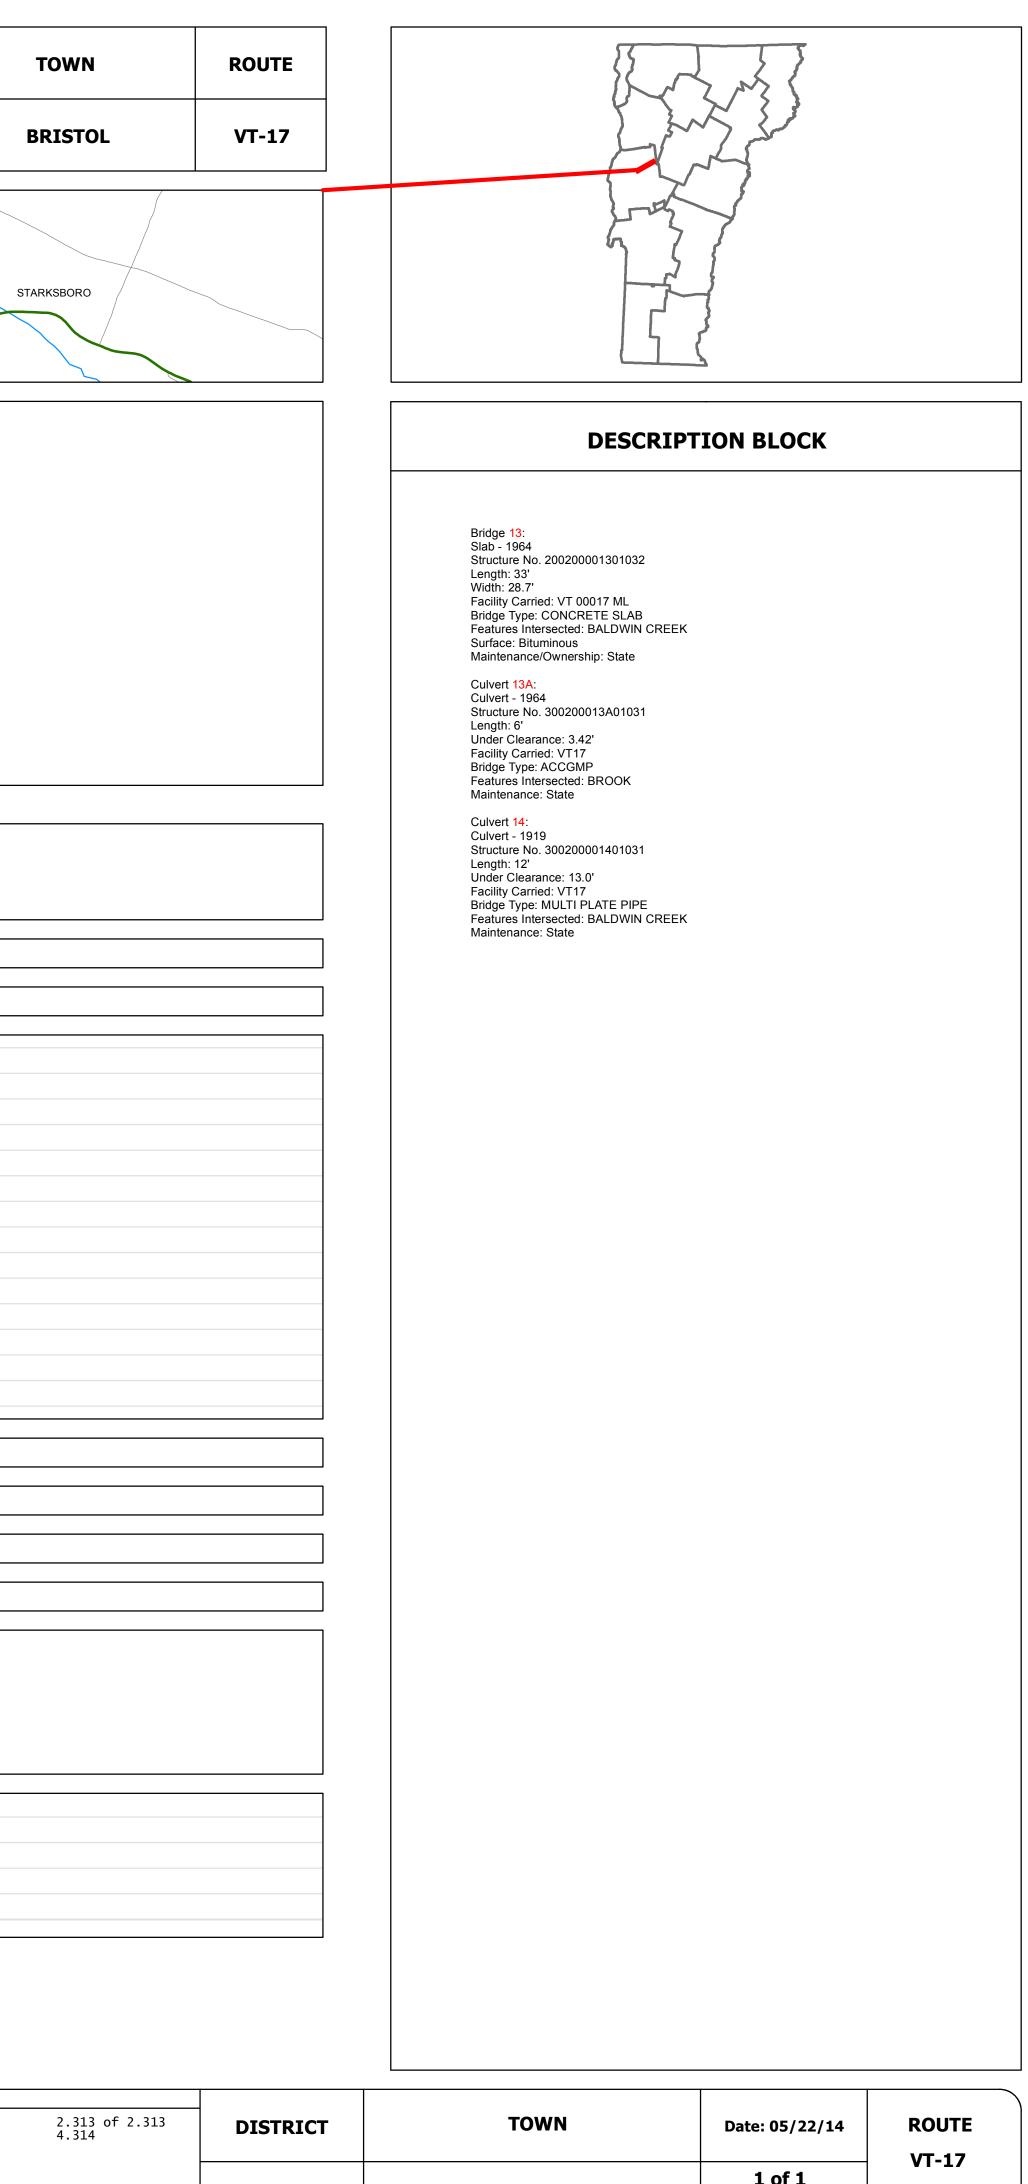

|                    |                                              | DISTRICT                                              |                                                       |   |  |
|--------------------|----------------------------------------------|-------------------------------------------------------|-------------------------------------------------------|---|--|
| gress Chart        | F<br>Contact the VTra                        | Please Note: Errors and Omis                          | <b>DRAFT</b><br>ssions May Exist.<br>ons or concerns. | 5 |  |
|                    |                                              |                                                       |                                                       |   |  |
| BRISTOL<br>VILLAGE |                                              |                                                       |                                                       |   |  |
|                    |                                              | LINCOLN                                               |                                                       |   |  |
|                    |                                              |                                                       | BRISTOL<br>STARKSBORO                                 |   |  |
|                    |                                              |                                                       | STA                                                   |   |  |
|                    |                                              | (13) (13)                                             | 014                                                   |   |  |
|                    |                                              | Baldwin<br>Creek                                      | Baldwin<br>Creek                                      |   |  |
|                    |                                              |                                                       |                                                       |   |  |
|                    |                                              | 87.27                                                 | 1982                                                  |   |  |
|                    |                                              |                                                       | 2                                                     |   |  |
|                    | <b>←</b>                                     | 18<br>24<br>2<br>18" Gravel                           |                                                       |   |  |
|                    |                                              |                                                       | <b>→</b>                                              |   |  |
|                    | 10                                           | 10 10 10 8 3<br>10 10                                 | 10<br>10                                              |   |  |
|                    |                                              | +3.5                                                  | +10.3                                                 |   |  |
|                    |                                              |                                                       |                                                       |   |  |
|                    |                                              |                                                       |                                                       |   |  |
|                    |                                              |                                                       |                                                       |   |  |
|                    |                                              |                                                       |                                                       |   |  |
|                    |                                              | 1996: STP 9450( <u>1</u> )S                           |                                                       |   |  |
|                    |                                              | 1982: HMA 2321<br>*********************************** | *****                                                 |   |  |
|                    | 1946: ST 171-N                               |                                                       |                                                       |   |  |
|                    | <br>γ                                        | District 5 - New Haven Garage                         |                                                       |   |  |
|                    | S6A015                                       |                                                       |                                                       |   |  |
|                    |                                              | 7                                                     |                                                       |   |  |
|                    |                                              |                                                       |                                                       |   |  |
|                    | <u>د</u>                                     | 1500<br>1500                                          |                                                       |   |  |
|                    | <u>جــــــــــــــــــــــــــــــــــــ</u> | 1500<br>1500                                          |                                                       |   |  |
|                    | <                                            | 1500                                                  |                                                       |   |  |
|                    |                                              |                                                       |                                                       |   |  |
|                    |                                              |                                                       |                                                       |   |  |
|                    |                                              |                                                       |                                                       |   |  |
|                    |                                              |                                                       |                                                       |   |  |