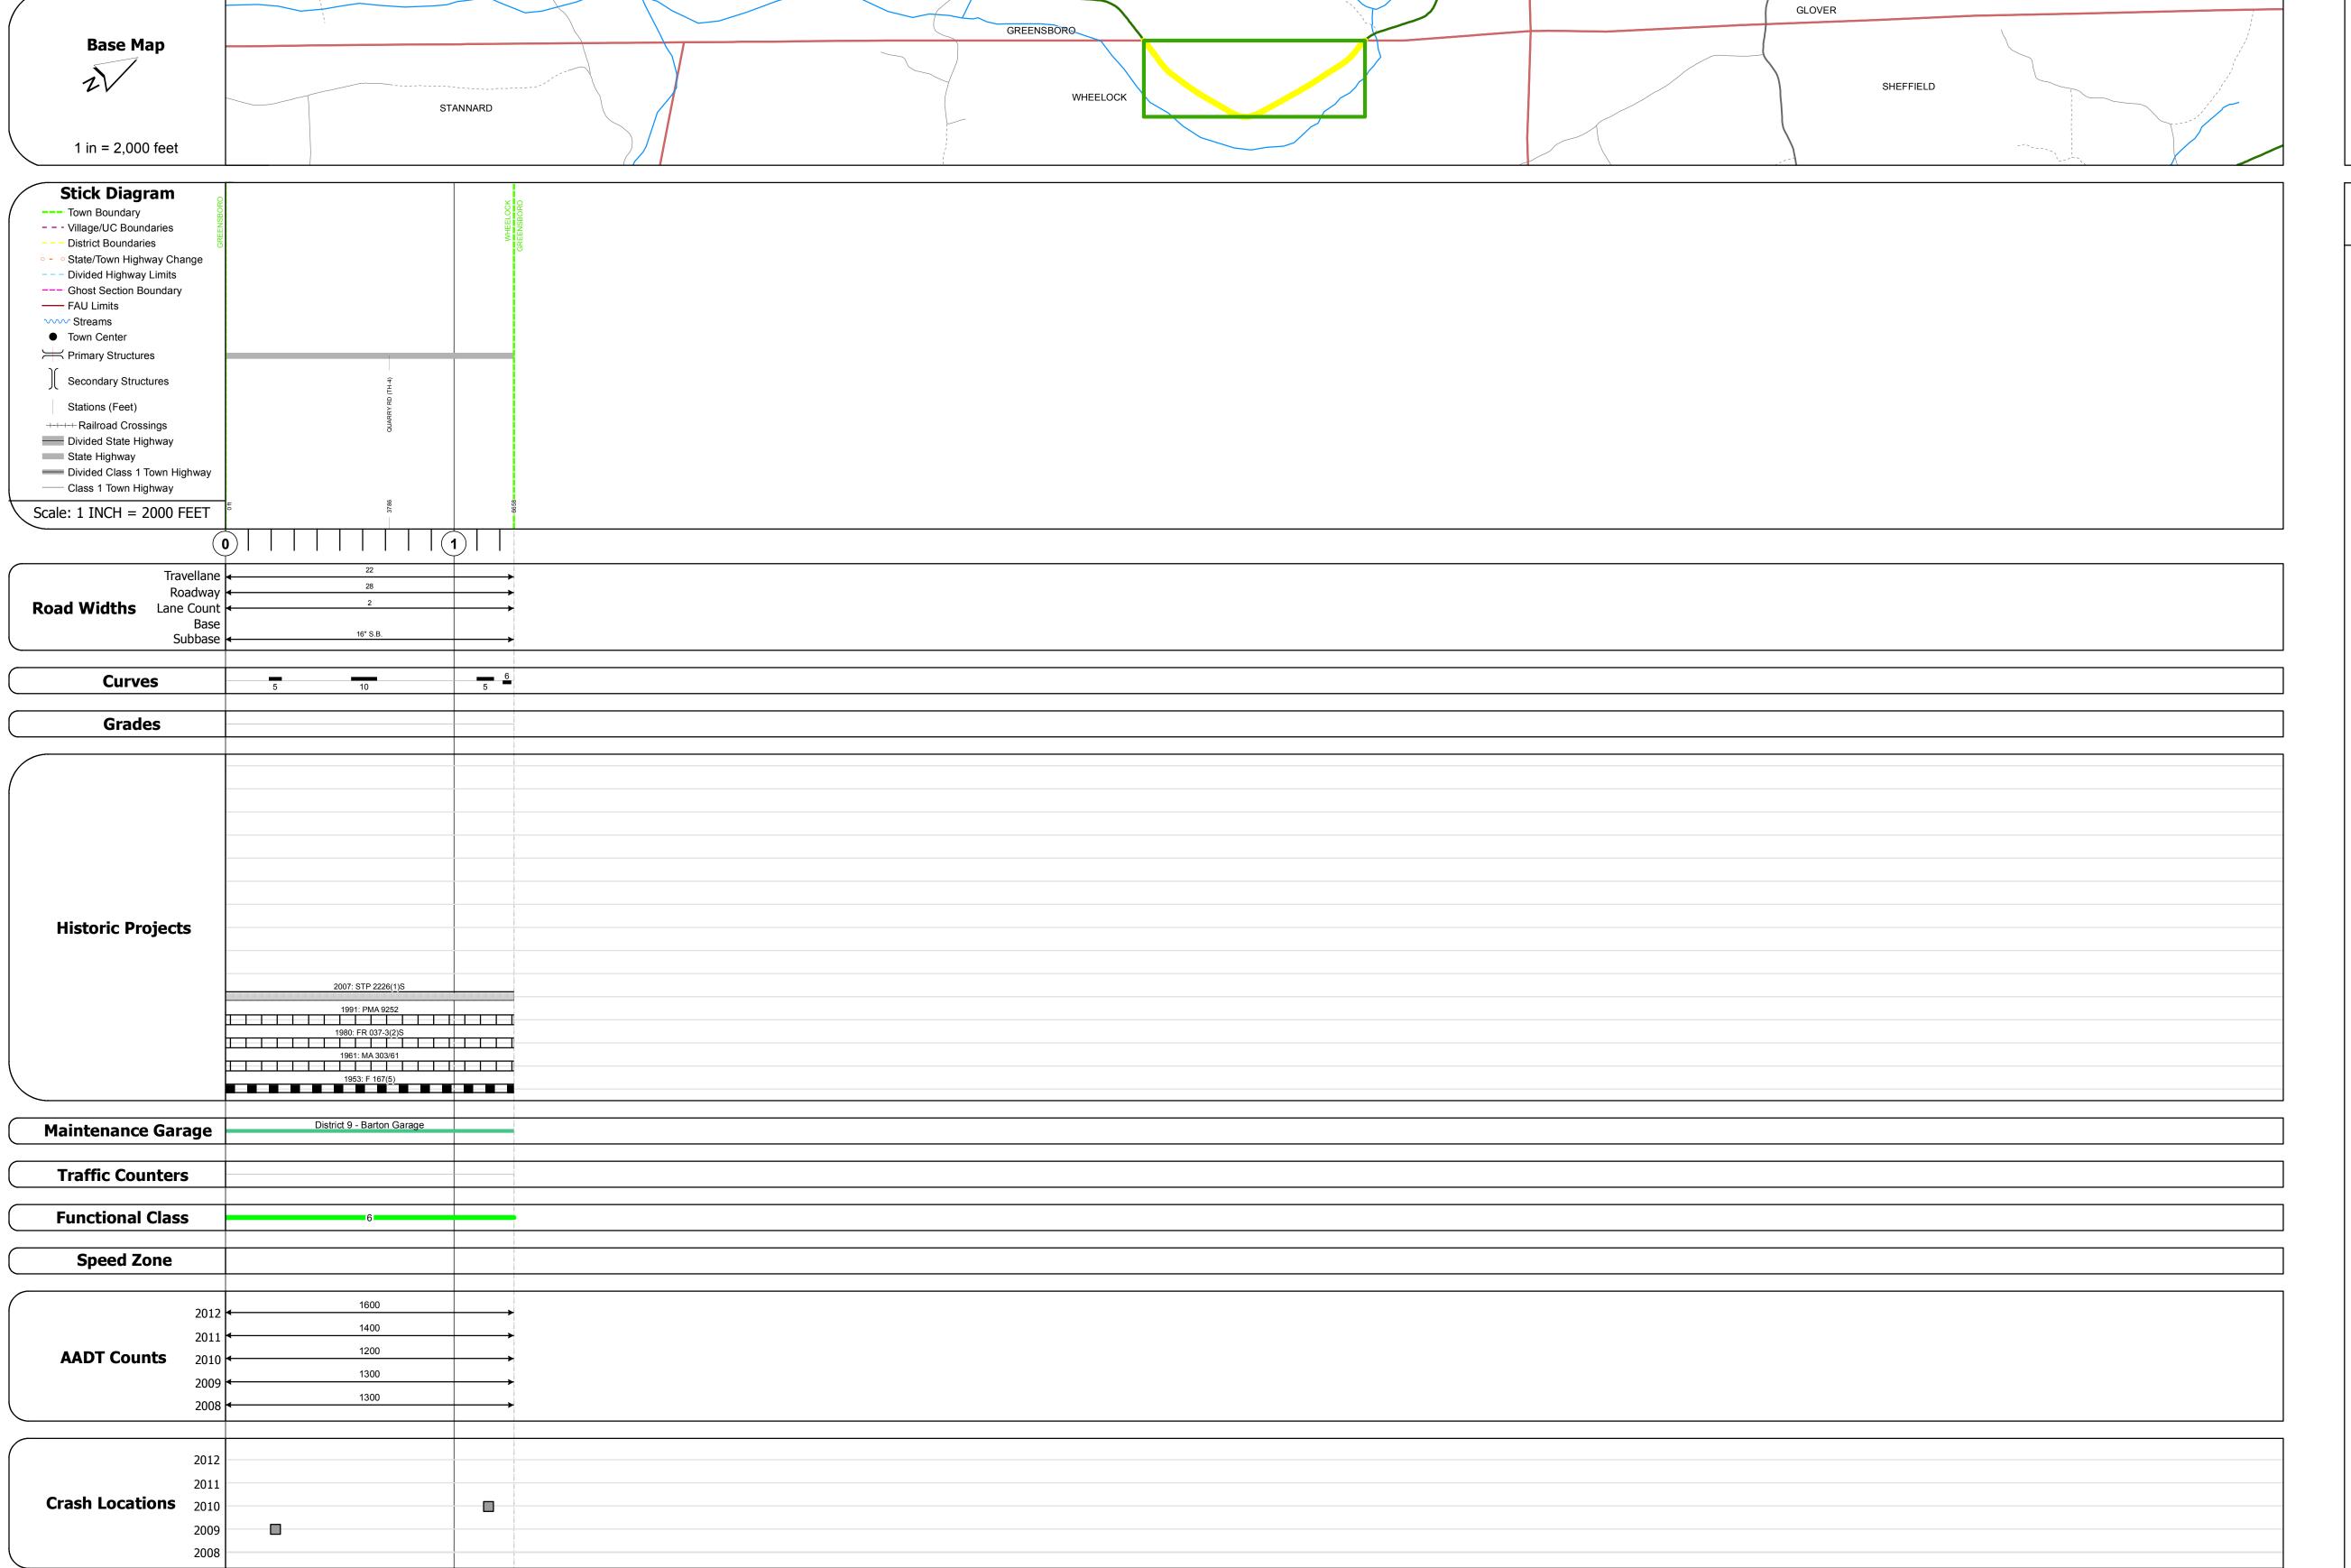

## **Route Log Progress Chart**

Please Note: Errors and Omissions May Exist.
Contact the VTrans Mapping Unit with questions or concerns.

**DRAFT** 

DISTRICT TOWN ROUTE
7 WHEELOCK VT-16

**DESCRIPTION BLOCK** 

| Historic Projects                                                                 | Functional Class                                                                                                                                                                                                                                                                                                                                                                                                                                                                                                                                                                                                                                                                                                                                                                                                                                                                                                                                                                                                                                                                                                                                                                                                                                                                                                                                                                                                                                                                                                                                                                                                                                                                                                                                                                                                                                                                                                                                                                                                                                                                                                               | Curves   | Road Widths      | AADT                                                 | Mileage by Functional Class By Sheet |                       | Mileage by Town By Sheet |                         |          |          |                |                                 |
|-----------------------------------------------------------------------------------|--------------------------------------------------------------------------------------------------------------------------------------------------------------------------------------------------------------------------------------------------------------------------------------------------------------------------------------------------------------------------------------------------------------------------------------------------------------------------------------------------------------------------------------------------------------------------------------------------------------------------------------------------------------------------------------------------------------------------------------------------------------------------------------------------------------------------------------------------------------------------------------------------------------------------------------------------------------------------------------------------------------------------------------------------------------------------------------------------------------------------------------------------------------------------------------------------------------------------------------------------------------------------------------------------------------------------------------------------------------------------------------------------------------------------------------------------------------------------------------------------------------------------------------------------------------------------------------------------------------------------------------------------------------------------------------------------------------------------------------------------------------------------------------------------------------------------------------------------------------------------------------------------------------------------------------------------------------------------------------------------------------------------------------------------------------------------------------------------------------------------------|----------|------------------|------------------------------------------------------|--------------------------------------|-----------------------|--------------------------|-------------------------|----------|----------|----------------|---------------------------------|
| Retreatment Bituminous Concrete Surface Treated Gravel                            | 7 — 12 — 17                                                                                                                                                                                                                                                                                                                                                                                                                                                                                                                                                                                                                                                                                                                                                                                                                                                                                                                                                                                                                                                                                                                                                                                                                                                                                                                                                                                                                                                                                                                                                                                                                                                                                                                                                                                                                                                                                                                                                                                                                                                                                                                    | Left     | <b>←</b> (ft)    | (count)                                              | 037-3 6 - Rural - Minor Arterial     | 1.261                 | WHEELOCK - V016-0317     | 1.261 of 1.261          | DISTRICT | TOWN     | Date: 05/22/14 | ROUTE                           |
| Unknown  Macadam  Plant Mix  Cold Plane and                                       | 6 — 11 — 16                                                                                                                                                                                                                                                                                                                                                                                                                                                                                                                                                                                                                                                                                                                                                                                                                                                                                                                                                                                                                                                                                                                                                                                                                                                                                                                                                                                                                                                                                                                                                                                                                                                                                                                                                                                                                                                                                                                                                                                                                                                                                                                    | Grades   | Traffic Counters | Crash Locations                                      |                                      |                       |                          |                         |          |          | 1 of 1         | VT-16                           |
| Skinny Mix  Bituminous Concrete  Reclaimed Base and Bituminous Concrete  Concrete | Speed Zones  SPEED | grade up | (counter ID)     | Fatal Property Damage Only Injury Unknown Crash Type |                                      |                       |                          |                         | 7        | WHEELOCK | TWN mileage:   | ETE mileage:<br>9.243 to 10.504 |
| Concrete                                                                          | 25 30 35 40 45 50 55 60 65                                                                                                                                                                                                                                                                                                                                                                                                                                                                                                                                                                                                                                                                                                                                                                                                                                                                                                                                                                                                                                                                                                                                                                                                                                                                                                                                                                                                                                                                                                                                                                                                                                                                                                                                                                                                                                                                                                                                                                                                                                                                                                     |          |                  |                                                      | To                                   | tal Mileage: 1.261 mi |                          | Total Mileage: 1.261 mi |          |          | 0.0 to 1.261   |                                 |