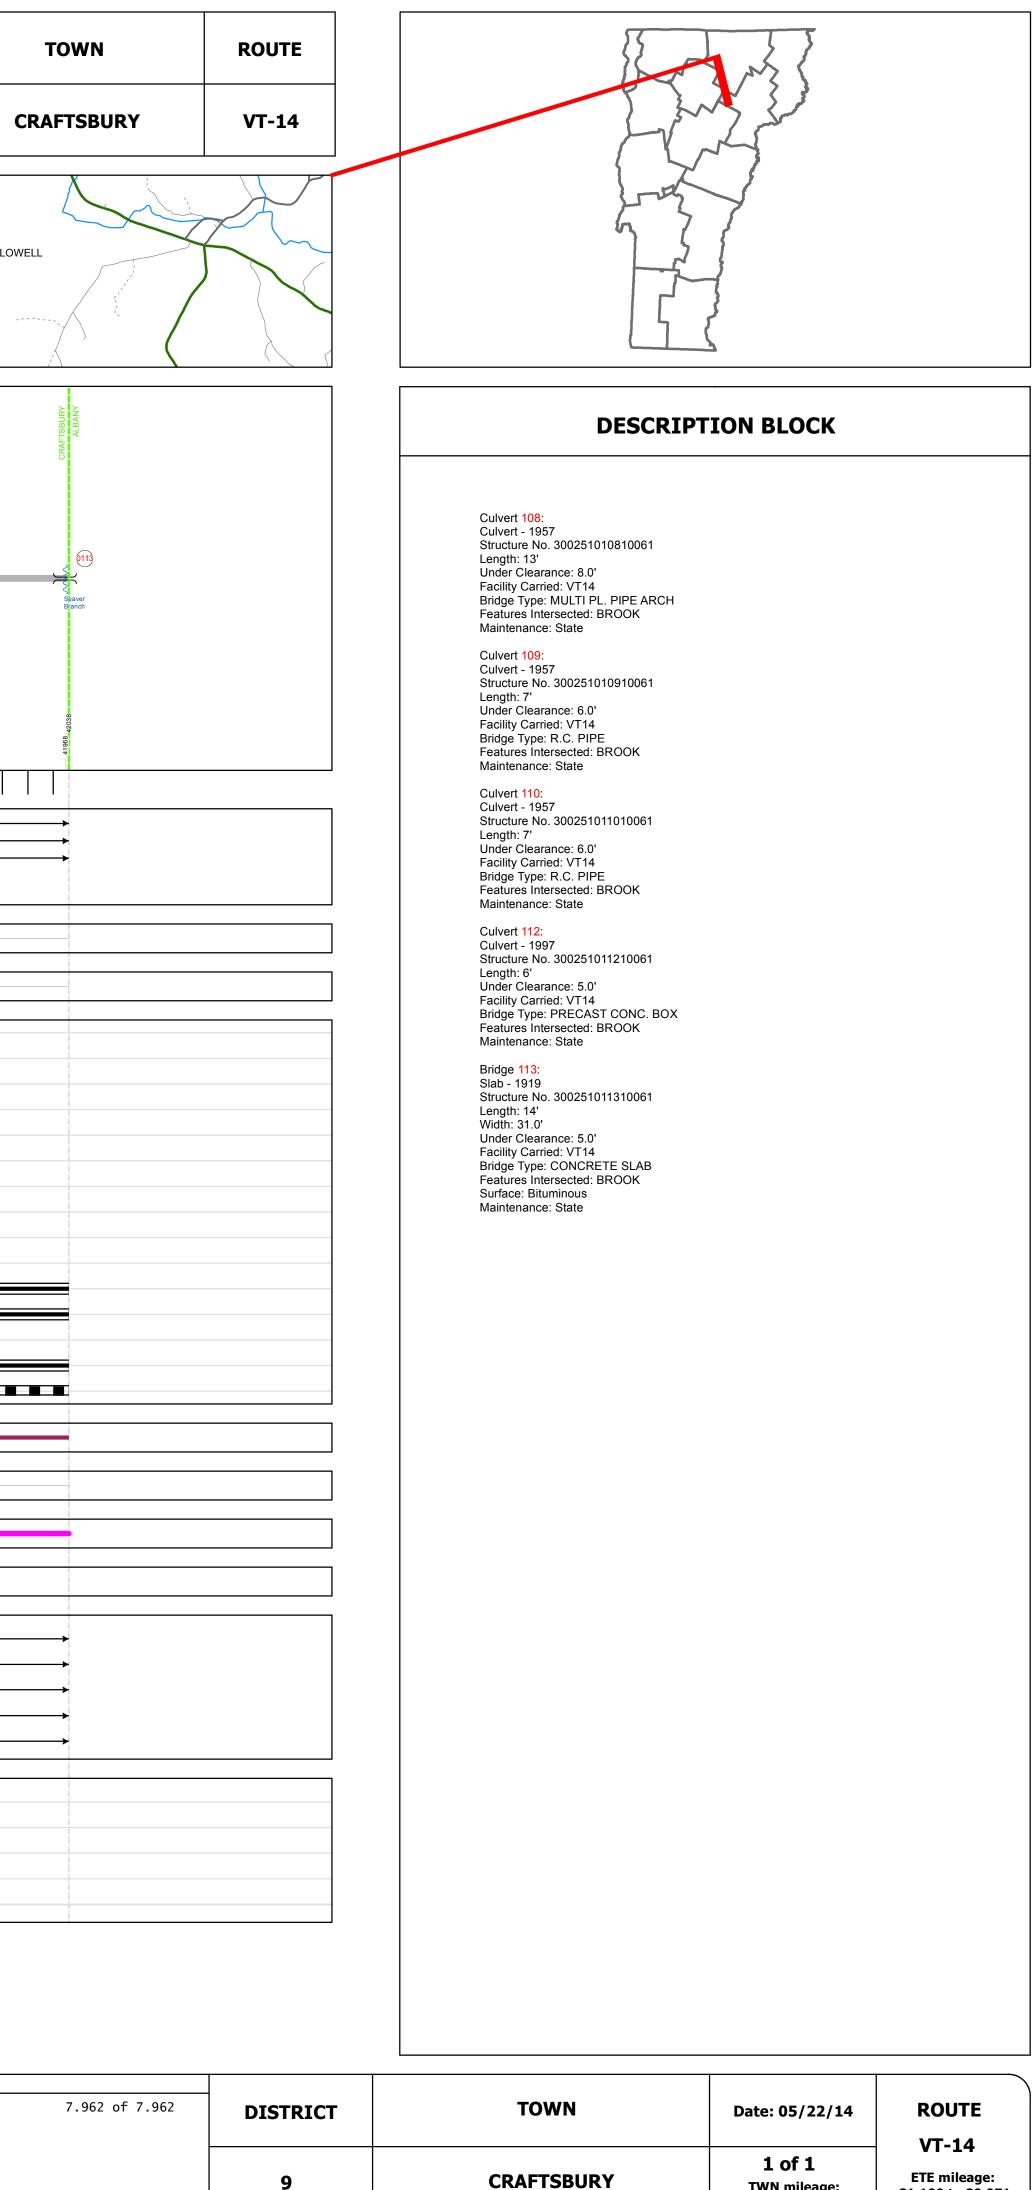

## **Route Log Progr**

|                                                                                 |                       | HÁRDWICK               |          |                    |                                                                                                                                             |                                         |
|---------------------------------------------------------------------------------|-----------------------|------------------------|----------|--------------------|---------------------------------------------------------------------------------------------------------------------------------------------|-----------------------------------------|
| (                                                                               |                       |                        | HARDWICK |                    |                                                                                                                                             | WOLCOTT                                 |
| Base Map                                                                        |                       |                        |          | . /                |                                                                                                                                             | $\rightarrow$                           |
| >                                                                               |                       |                        |          |                    |                                                                                                                                             | $\times$                                |
|                                                                                 |                       |                        |          |                    |                                                                                                                                             |                                         |
| 1 in = 1 miles                                                                  |                       |                        | $\frown$ |                    | GRE                                                                                                                                         | EENSBORO                                |
|                                                                                 |                       |                        |          |                    |                                                                                                                                             |                                         |
| Stick Diagram                                                                   | 2                     |                        |          |                    |                                                                                                                                             |                                         |
| <ul> <li>Town Boundary</li> <li> Village/UC Boundaries</li> </ul>               | CRAFTSBURY            |                        |          |                    |                                                                                                                                             |                                         |
| <ul> <li> District Boundaries</li> <li>- • State/Town Highway Change</li> </ul> | CRA                   |                        |          |                    |                                                                                                                                             |                                         |
| – – – Divided Highway Limits                                                    |                       |                        |          | +44)               | 6                                                                                                                                           |                                         |
| Ghost Section Boundary<br>FAU Limits                                            |                       |                        |          | GUY LOT RD (TH-44) | M HILL RD (TH-39)                                                                                                                           |                                         |
| <ul><li>Streams</li><li>Town Center</li></ul>                                   |                       |                        |          | eny Lc             | M HIF<br>M HIF                                                                                                                              |                                         |
| Hrimary Structures                                                              |                       |                        |          |                    |                                                                                                                                             |                                         |
| ) Secondary Structures                                                          |                       | - TH-1)                |          | H 44)              | Cass<br>Book<br>HT<br>H<br>H<br>Cewertery RD<br>H<br>H<br>H<br>H<br>H<br>H<br>H<br>H<br>H<br>H<br>H<br>H<br>H<br>H<br>H<br>H<br>H<br>H<br>H | - (65-+                                 |
| Stations (Feet)                                                                 |                       | S CRAFTSBURY RD (TH-1) |          | GUY LOT RD (TH-44) | RY RD (TI                                                                                                                                   | BLACK RIVER RD (TH-59)                  |
| +++++ Railroad Crossings  Divided State Highway                                 |                       | RAFTSBL                |          | GUY L              | СЕМЕТЕ                                                                                                                                      | ACK RIV                                 |
| State Highway                                                                   |                       | S<br>O                 |          |                    |                                                                                                                                             | Ξ.                                      |
| Divided Class 1 Town Highway     Class 1 Town Highway                           |                       |                        |          |                    |                                                                                                                                             |                                         |
| Scale: 1 INCH = 2000 FEET                                                       | - <del>1</del>        | 3368                   |          |                    | - 11538<br>- 11538                                                                                                                          | - 15132                                 |
| (                                                                               | <b>0</b> )            |                        |          |                    | 2)                                                                                                                                          |                                         |
| Travellane                                                                      |                       |                        |          |                    |                                                                                                                                             |                                         |
| Roadway                                                                         | <                     |                        |          |                    |                                                                                                                                             |                                         |
| Road Widths Lane Count<br>Base                                                  |                       |                        |          |                    |                                                                                                                                             |                                         |
| Subbase                                                                         | ▲ 15" S.B. ► ◀        |                        |          |                    |                                                                                                                                             |                                         |
| Curves                                                                          |                       | 3                      |          |                    | 4                                                                                                                                           | 3                                       |
|                                                                                 | 4                     |                        | 4        | 3                  |                                                                                                                                             | 3                                       |
| Grades                                                                          |                       |                        |          |                    |                                                                                                                                             |                                         |
|                                                                                 |                       |                        |          |                    |                                                                                                                                             |                                         |
|                                                                                 |                       |                        |          |                    |                                                                                                                                             |                                         |
|                                                                                 |                       |                        |          |                    |                                                                                                                                             |                                         |
|                                                                                 |                       |                        |          |                    |                                                                                                                                             |                                         |
|                                                                                 |                       |                        |          |                    |                                                                                                                                             |                                         |
|                                                                                 |                       |                        |          |                    |                                                                                                                                             |                                         |
| Illinta da Davia da                                                             |                       |                        |          |                    |                                                                                                                                             |                                         |
| Historic Projects                                                               |                       |                        |          |                    |                                                                                                                                             |                                         |
|                                                                                 |                       |                        |          |                    |                                                                                                                                             |                                         |
|                                                                                 |                       |                        |          |                    |                                                                                                                                             |                                         |
|                                                                                 |                       |                        |          |                    |                                                                                                                                             | 1979: F                                 |
|                                                                                 |                       |                        |          |                    |                                                                                                                                             |                                         |
|                                                                                 | 1956: S 166(6)        |                        |          |                    |                                                                                                                                             |                                         |
|                                                                                 |                       |                        |          |                    |                                                                                                                                             |                                         |
| Maintenance Garage                                                              |                       |                        |          |                    |                                                                                                                                             |                                         |
| Traffic Counters                                                                |                       | 9                      |          |                    |                                                                                                                                             |                                         |
|                                                                                 |                       | S6P114                 |          |                    |                                                                                                                                             |                                         |
| <b>Functional Class</b>                                                         |                       |                        |          |                    |                                                                                                                                             |                                         |
| <b>Speed Zone</b>                                                               | apreco<br>Lunar<br>45 |                        |          |                    |                                                                                                                                             |                                         |
|                                                                                 |                       |                        |          |                    |                                                                                                                                             |                                         |
| 2012                                                                            |                       | <b>→</b>               |          | 700                |                                                                                                                                             | →                                       |
| 2011                                                                            |                       | <b>→</b>               |          | 700                |                                                                                                                                             | →                                       |
| AADT Counts 2010                                                                | 1200                  | <b>→</b>               |          | 690<br>670         |                                                                                                                                             |                                         |
|                                                                                 | 4                     | →                      |          | 640                |                                                                                                                                             | **                                      |
| 2009                                                                            | 1100                  |                        |          | 040                |                                                                                                                                             |                                         |
| 2009<br>2008                                                                    | 1100                  | <b>→</b>               |          | 040                |                                                                                                                                             | → <b>→</b>                              |
| 2008                                                                            | ▲ 1100                | -×                     |          |                    |                                                                                                                                             | → · · · · · · · · · · · · · · · · · · · |
| 2008                                                                            | ▲ 1100                |                        |          |                    |                                                                                                                                             | ×                                       |
| 2008                                                                            | 1100                  |                        |          |                    |                                                                                                                                             | ×                                       |
| 2008<br>2012<br>2011                                                            | 1100                  |                        |          |                    |                                                                                                                                             |                                         |

| F                                                                                                                                                                                                             | listoric Projects                          | Functional Class                                                                                                                                                                                                                                                                                                                                                                                                                                                                                                                                                                                                                                                                                                                                                                                                                                                                                                                                                                                                                                                                                                                                                                                                                                                                                                                                                                                                                                                                                                                                                                                                                                                                                                                                                                                                                                                                                                                                                                                                                                                                                                              | Curves     | Road Widths      | AADT                          | Mileage by Functional Class By Sheet   | Mileage by Town By Sheet |
|---------------------------------------------------------------------------------------------------------------------------------------------------------------------------------------------------------------|--------------------------------------------|-------------------------------------------------------------------------------------------------------------------------------------------------------------------------------------------------------------------------------------------------------------------------------------------------------------------------------------------------------------------------------------------------------------------------------------------------------------------------------------------------------------------------------------------------------------------------------------------------------------------------------------------------------------------------------------------------------------------------------------------------------------------------------------------------------------------------------------------------------------------------------------------------------------------------------------------------------------------------------------------------------------------------------------------------------------------------------------------------------------------------------------------------------------------------------------------------------------------------------------------------------------------------------------------------------------------------------------------------------------------------------------------------------------------------------------------------------------------------------------------------------------------------------------------------------------------------------------------------------------------------------------------------------------------------------------------------------------------------------------------------------------------------------------------------------------------------------------------------------------------------------------------------------------------------------------------------------------------------------------------------------------------------------------------------------------------------------------------------------------------------------|------------|------------------|-------------------------------|----------------------------------------|--------------------------|
|                                                                                                                                                                                                               | Bituminous Gravel                          |                                                                                                                                                                                                                                                                                                                                                                                                                                                                                                                                                                                                                                                                                                                                                                                                                                                                                                                                                                                                                                                                                                                                                                                                                                                                                                                                                                                                                                                                                                                                                                                                                                                                                                                                                                                                                                                                                                                                                                                                                                                                                                                               | Left       | (ft)             | (count)                       | 0251 7 - Rural - Major Collector 7.962 | CRAFTSBURY - V014-1006   |
| Resultace                                                                                                                                                                                                     | Bituminous Concrete Surface Treated Gravel | <b>——</b> 2 <b>——</b> 8 <b>——</b> 14 <b>——</b> 19                                                                                                                                                                                                                                                                                                                                                                                                                                                                                                                                                                                                                                                                                                                                                                                                                                                                                                                                                                                                                                                                                                                                                                                                                                                                                                                                                                                                                                                                                                                                                                                                                                                                                                                                                                                                                                                                                                                                                                                                                                                                             | Right      |                  |                               |                                        |                          |
| Bituminous Mix                                                                                                                                                                                                | Macadam Plant Mix                          | <b>6 11 16</b>                                                                                                                                                                                                                                                                                                                                                                                                                                                                                                                                                                                                                                                                                                                                                                                                                                                                                                                                                                                                                                                                                                                                                                                                                                                                                                                                                                                                                                                                                                                                                                                                                                                                                                                                                                                                                                                                                                                                                                                                                                                                                                                | Grades     | Traffic Counters | Crash Locations               |                                        |                          |
|                                                                                                                                                                                                               | Bituminous and Bituminous                  | Speed Zones                                                                                                                                                                                                                                                                                                                                                                                                                                                                                                                                                                                                                                                                                                                                                                                                                                                                                                                                                                                                                                                                                                                                                                                                                                                                                                                                                                                                                                                                                                                                                                                                                                                                                                                                                                                                                                                                                                                                                                                                                                                                                                                   | grade up   | (counter ID)     | Fatal Property Damage Only    |                                        |                          |
| Bituminous Seal                                                                                                                                                                                               | Concrete Concrete                          | SPEED | grade down | Y                | 🔲 Injury 🗌 Unknown Crash Type |                                        |                          |
|                                                                                                                                                                                                               | Concrete                                   | 25 30 35 40 45 50 55 60 65                                                                                                                                                                                                                                                                                                                                                                                                                                                                                                                                                                                                                                                                                                                                                                                                                                                                                                                                                                                                                                                                                                                                                                                                                                                                                                                                                                                                                                                                                                                                                                                                                                                                                                                                                                                                                                                                                                                                                                                                                                                                                                    |            |                  |                               | Total Mileage: 7.962 mi                |                          |
| For More Information Contact, Verment Agency of Transportation, Policy, Blanning and Intermedial Development Division, Manning Unit 1 National Life Drive, Montpolicy VT, 05623 5001, Telephone, 802,828 2600 |                                            |                                                                                                                                                                                                                                                                                                                                                                                                                                                                                                                                                                                                                                                                                                                                                                                                                                                                                                                                                                                                                                                                                                                                                                                                                                                                                                                                                                                                                                                                                                                                                                                                                                                                                                                                                                                                                                                                                                                                                                                                                                                                                                                               |            |                  |                               |                                        |                          |