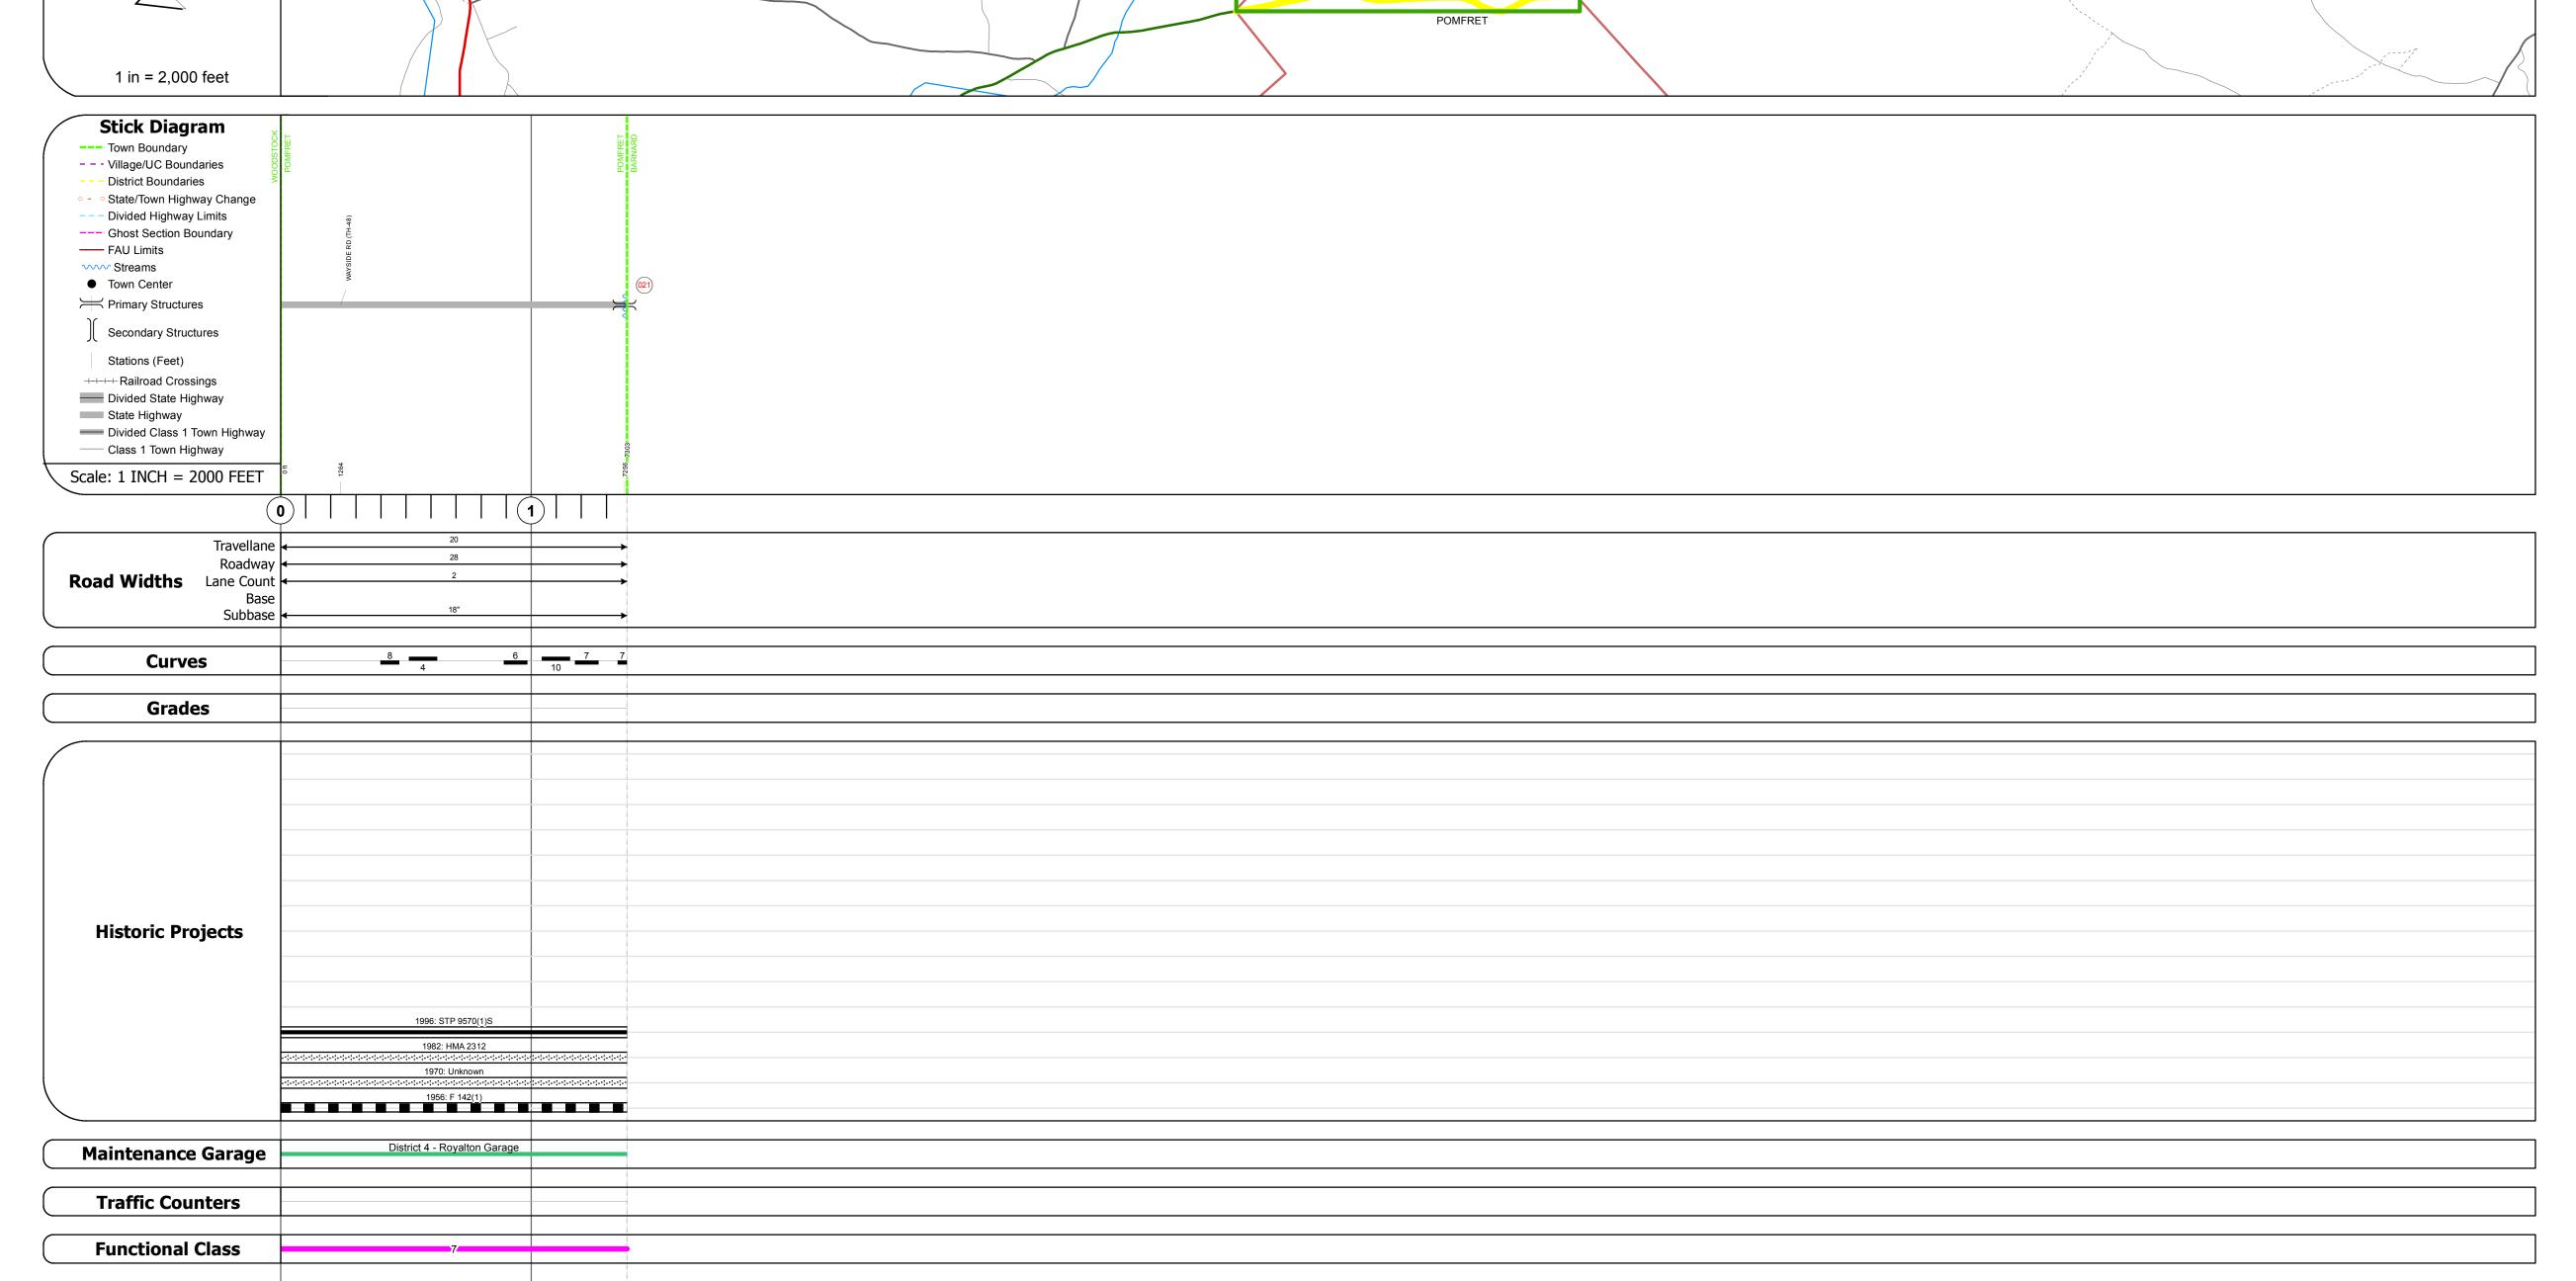

## **Route Log Progress Chart**

WOODSTOCK

DRAFT

Please Note: Errors and Omissions May Exist.

Contact the VTrans Mapping Unit with questions or concerns.

DISTRICT TOWN ROUTE
4 POMFRET VT-12

BARNARD

**DESCRIPTION BLOCK** 

Culvert 21: Culvert - 1956 Structure No. 300241002114131

Bridge Type: CGMPP Features Intersected: BROOK

Length: 8'
Under Clearance: 7.0'
Facility Carried: VT12

Maintenance: State

| Historic Projects                           | Functional Class Curves                                                                                                                                                                                                                                                                                                                                                                                                                                                                                                                                                                                                                                                                                                                                                                                                                                                                                                                                                                                                                                                                                                                                                                                                                                                                                                                                                                                                                                                                                                                                                                                                                                                                                                                                                                                                                                                                                                                                                                                                                                                                                                       |            | Road Widths      | AADT                       | Mileage by Functional Class By Sheet | Mileage by Town By Sheet  |                         |          |         | l l            |                       |
|---------------------------------------------|-------------------------------------------------------------------------------------------------------------------------------------------------------------------------------------------------------------------------------------------------------------------------------------------------------------------------------------------------------------------------------------------------------------------------------------------------------------------------------------------------------------------------------------------------------------------------------------------------------------------------------------------------------------------------------------------------------------------------------------------------------------------------------------------------------------------------------------------------------------------------------------------------------------------------------------------------------------------------------------------------------------------------------------------------------------------------------------------------------------------------------------------------------------------------------------------------------------------------------------------------------------------------------------------------------------------------------------------------------------------------------------------------------------------------------------------------------------------------------------------------------------------------------------------------------------------------------------------------------------------------------------------------------------------------------------------------------------------------------------------------------------------------------------------------------------------------------------------------------------------------------------------------------------------------------------------------------------------------------------------------------------------------------------------------------------------------------------------------------------------------------|------------|------------------|----------------------------|--------------------------------------|---------------------------|-------------------------|----------|---------|----------------|-----------------------|
| Retreatment Bituminous Gravel               | ├── <del>+</del> 1 <b>──</b> ─ 7 <b>──</b> ─ 12 <b>──</b> ─ 17                                                                                                                                                                                                                                                                                                                                                                                                                                                                                                                                                                                                                                                                                                                                                                                                                                                                                                                                                                                                                                                                                                                                                                                                                                                                                                                                                                                                                                                                                                                                                                                                                                                                                                                                                                                                                                                                                                                                                                                                                                                                | Left       | <b>←</b> (ft)    | (count)                    | 0241 7 - Rural - Major Collector     | 1.383 POMFRET - V012-1413 | 1.383 of 1.383          | DISTRICT | TOWN    | Date: 05/22/14 | ROUTE                 |
| rface Concrete Surface Treated              | 2 8 — 14 — 19                                                                                                                                                                                                                                                                                                                                                                                                                                                                                                                                                                                                                                                                                                                                                                                                                                                                                                                                                                                                                                                                                                                                                                                                                                                                                                                                                                                                                                                                                                                                                                                                                                                                                                                                                                                                                                                                                                                                                                                                                                                                                                                 | Right      |                  |                            |                                      |                           |                         | DISTRICT |         | Dutc. 03/22/14 | 1,001                 |
| known  Macadam  Uminous Mix  Cold Plane and | 6 11 16                                                                                                                                                                                                                                                                                                                                                                                                                                                                                                                                                                                                                                                                                                                                                                                                                                                                                                                                                                                                                                                                                                                                                                                                                                                                                                                                                                                                                                                                                                                                                                                                                                                                                                                                                                                                                                                                                                                                                                                                                                                                                                                       |            |                  |                            |                                      |                           |                         |          |         |                | VT-12                 |
| Cold Plane and Registred Page               |                                                                                                                                                                                                                                                                                                                                                                                                                                                                                                                                                                                                                                                                                                                                                                                                                                                                                                                                                                                                                                                                                                                                                                                                                                                                                                                                                                                                                                                                                                                                                                                                                                                                                                                                                                                                                                                                                                                                                                                                                                                                                                                               | Grades     | Traffic Counters | Crash Locations            |                                      |                           |                         |          |         | 1 of 1         |                       |
| Mix Bituminous Reclaimed Base               | Speed Zones                                                                                                                                                                                                                                                                                                                                                                                                                                                                                                                                                                                                                                                                                                                                                                                                                                                                                                                                                                                                                                                                                                                                                                                                                                                                                                                                                                                                                                                                                                                                                                                                                                                                                                                                                                                                                                                                                                                                                                                                                                                                                                                   | grade up   | (counter ID)     | Fatal Property Damage Only |                                      |                           |                         | 4        | POMFRET | 1011           | ETE mile              |
| Bituminous Seal Concrete Concrete           | SPEED | grade down | Y                | Injury Unknown Crash Type  |                                      |                           |                         | 4        | POMPREI | TWN mileage:   | ETE mile<br>12.107 to |
|                                             | 25 30 35 40 45 50 55 60 65                                                                                                                                                                                                                                                                                                                                                                                                                                                                                                                                                                                                                                                                                                                                                                                                                                                                                                                                                                                                                                                                                                                                                                                                                                                                                                                                                                                                                                                                                                                                                                                                                                                                                                                                                                                                                                                                                                                                                                                                                                                                                                    |            |                  |                            | Total Mil                            | eage: 1.383 mi            | Total Mileage: 1.383 mi |          |         | 0.0 to 1.383   |                       |