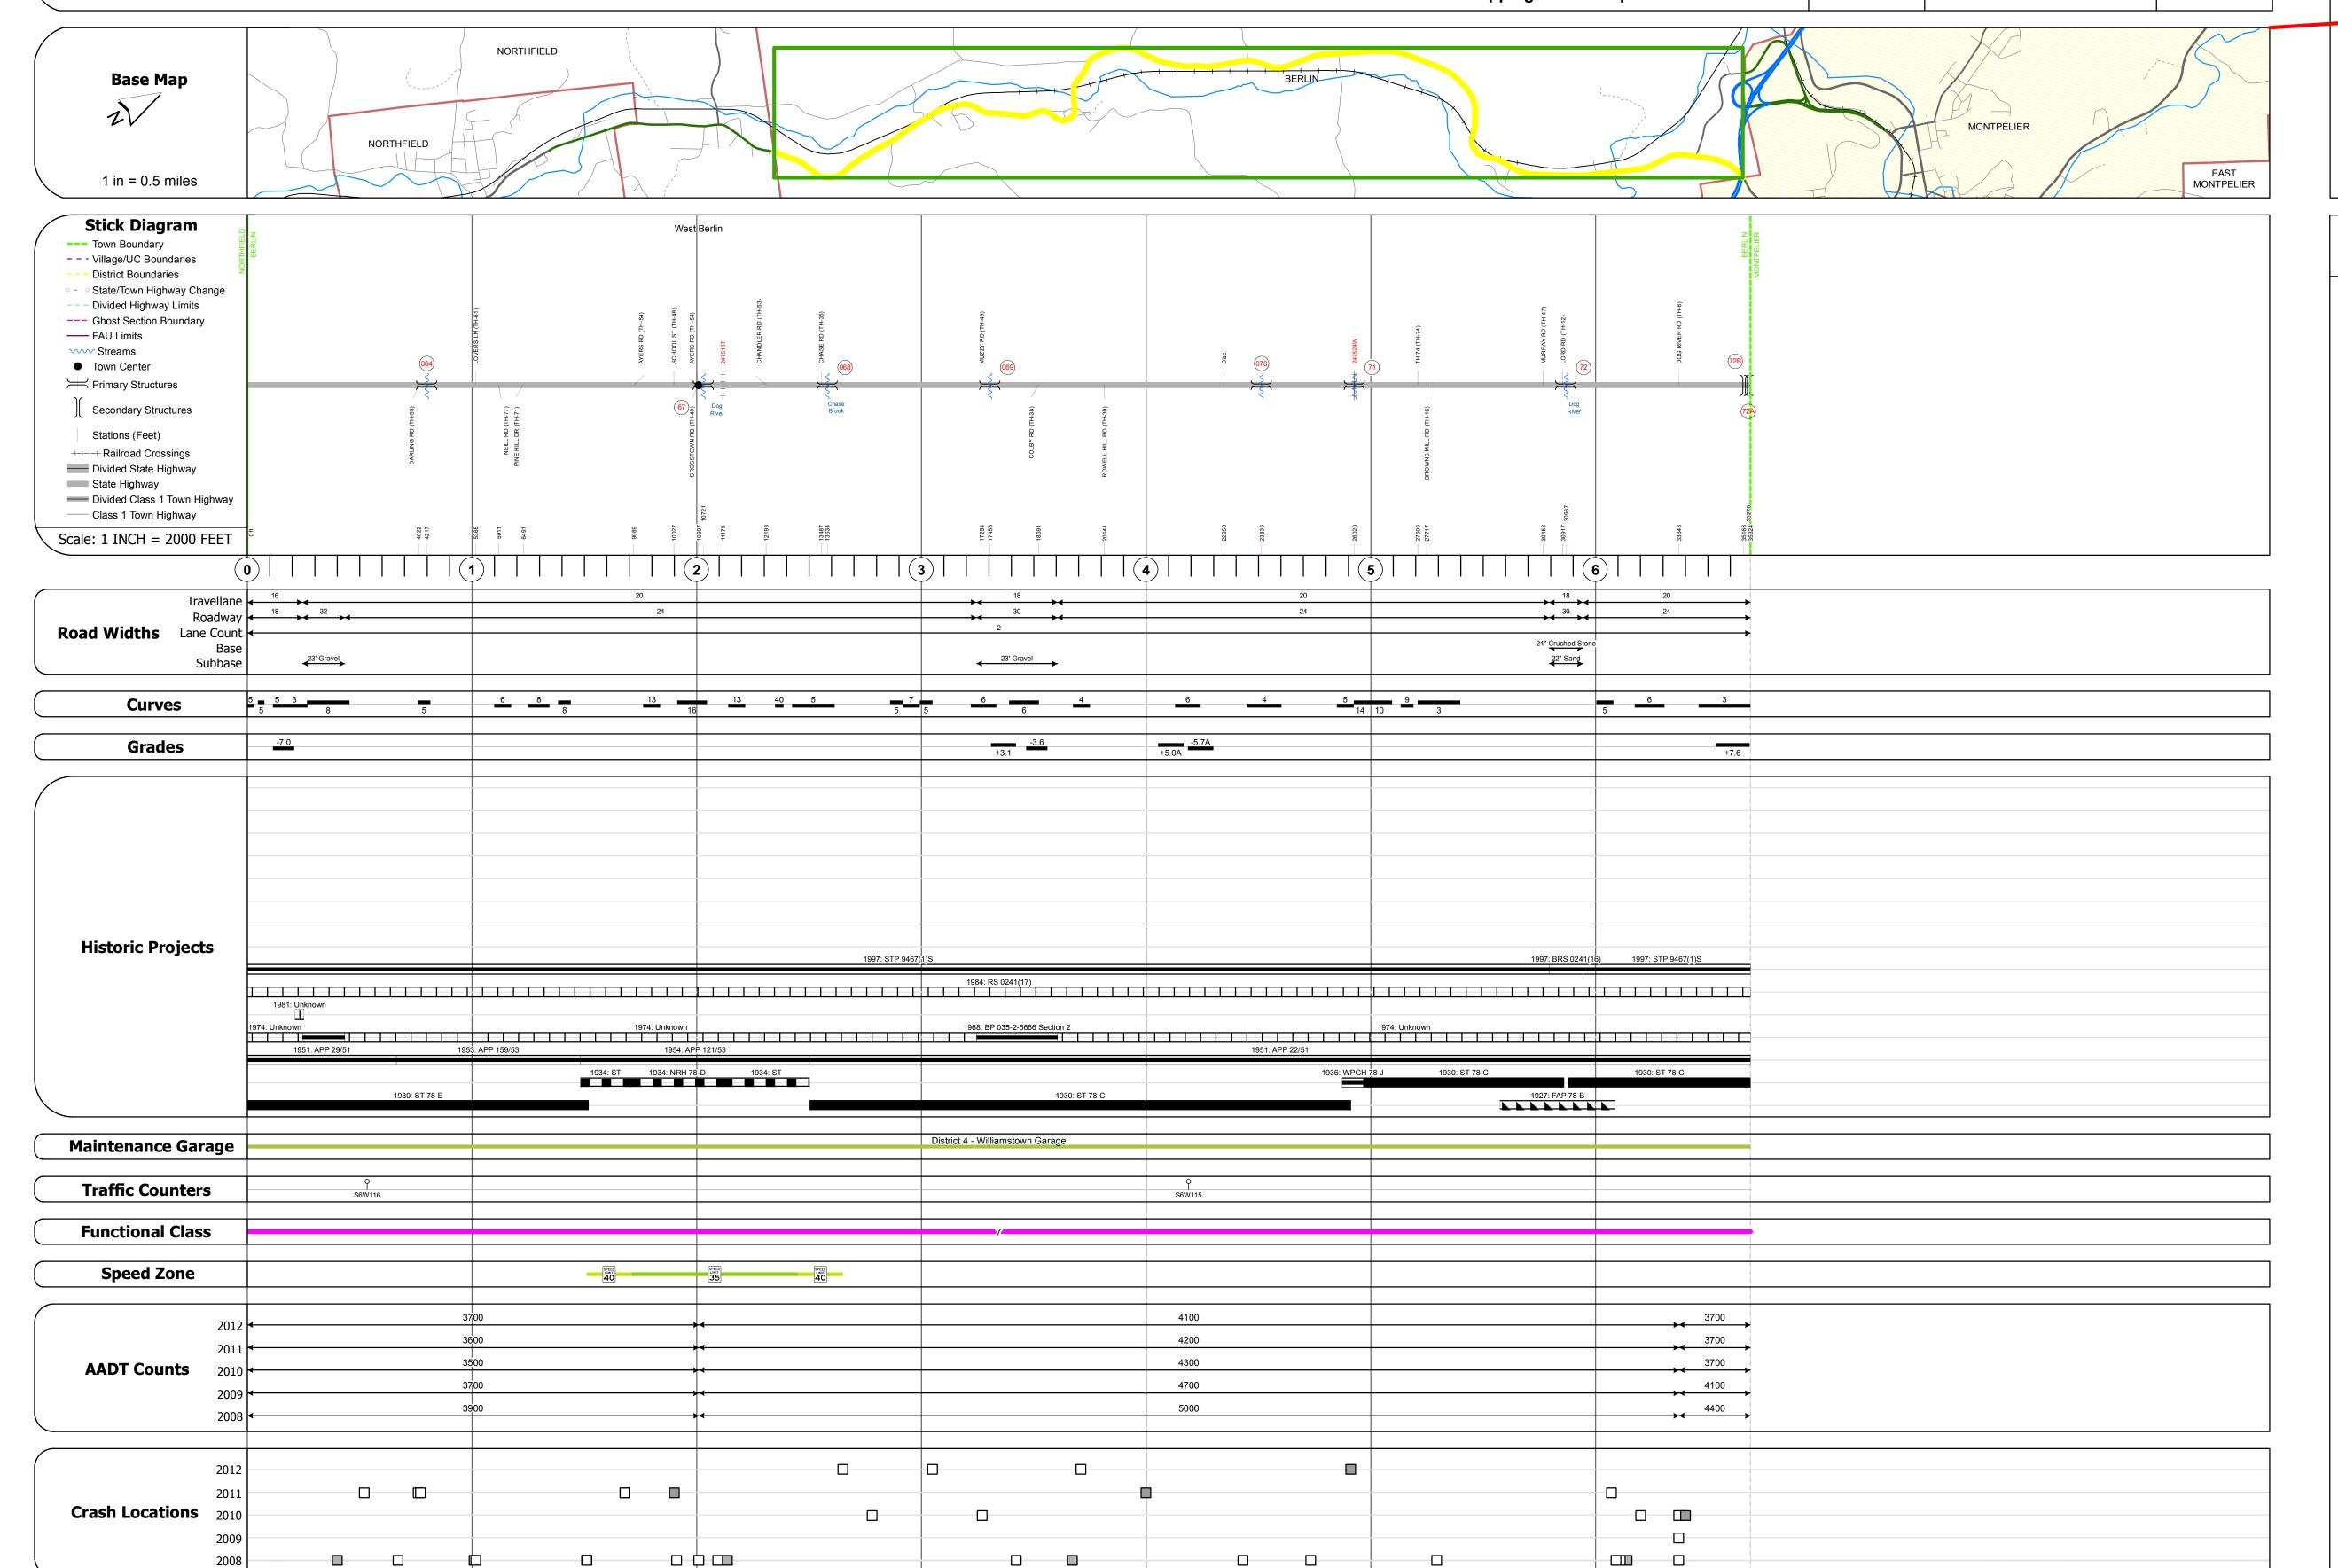

## **Route Log Progress Chart**

**DRAFT** Please Note: Errors and Omissions May Exist. Contact the VTrans Mapping Unit with questions or concerns. **DISTRICT ROUTE TOWN** VT-12 **BERLIN** 

Culvert 64: Culvert - 1930 Structure No. 300241006412031 Length: 11' Width: 29.8' Under Clearance: 3.0' Facility Carried: VT12 Bridge Type: RC BOX / CONC SLAB Features Intersected: BROOK Maintenance: State

Bridge <mark>67</mark>: Truss - thru - 1934 Structure No. 200241006712032 Length: 145' Height: 14.83' Width: 21.3' Facility Carried: VT 00012 ML Bridge Type: STEEL THRU TRUSS Features Intersected: DOG RIVER Surface: Bituminous Maintenance/Ownership: State

Culvert 68: Culvert - 1930 Structure No. 300241006812031 Length: 14'

Width: 26.0' Under Clearance: 7.0' Facility Carried: VT12 Bridge Type: R.C. BOX Features Intersected: CHASE BROOK Maintenance: State Culvert 69:

Culvert - 1919 Structure No. 300241006912031 Length: 11' Under Clearance: 6.0' Facility Carried: VT12 Bridge Type: R.C. BOX Features Intersected: BROOK Maintenance: State

Culvert 70: Culvert - 1930 Structure No. 300241007012031 Length: 12'
Width: 25.6'
Under Clearance: 6.0' Facility Carried: VT12 Bridge Type: R.C. BOX Features Intersected: BROOK Maintenance: State

Truss - thru - 1936 Structure No. 200241007112032 Length: 218' Height: 0.0' Facility Carried: RAILROAD Bridge Type: RIVETED THRU GIRDER Features Intersected: N.E.C.R.R. OVER VT 12

Stringer/multi-beam or girder - 1996 Structure No. 200241007212032 Length: 106' Width: 38.6' Facility Carried: VT 00012 ML Bridge Type: WELDED PLATE GIRDER Features Intersected: DOG RIVER Surface: Bituminous Maintenance/Ownership: State

Stringer/multi-beam or girder - 1970 Structure No. 200089040N12032 Length: 439' Height: 0.0' Weight Limit: 0 Facility Carried: I 00089 ML Bridge Type: 3SPN WELDED PLT GIRD

Features Intersected: I 89 OVER VT.12

Bridge <mark>72A</mark>: Stringer/multi-beam or girder - 1970 Structure No. 200089040S12032 Length: 439' Height: 0.0' Weight Limit: 0 Facility Carried: I 00089 ML Bridge Type: 3SPN WELDED PLT GIRD Features Intersected: I 89 OVER VT.12