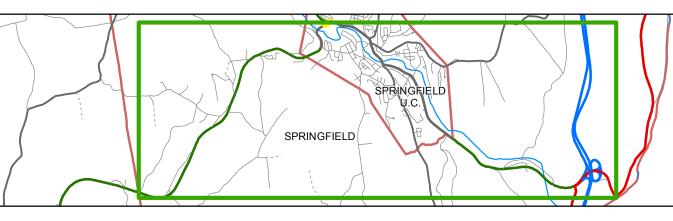

| VTrans                             | Route Log Prog |                 |
|------------------------------------|----------------|-----------------|
| Base Map<br>N<br>1 in = 1.25 miles | ANDOVER        | DLOW<br>CHESTER |
| Stick Diagram                      |                |                 |