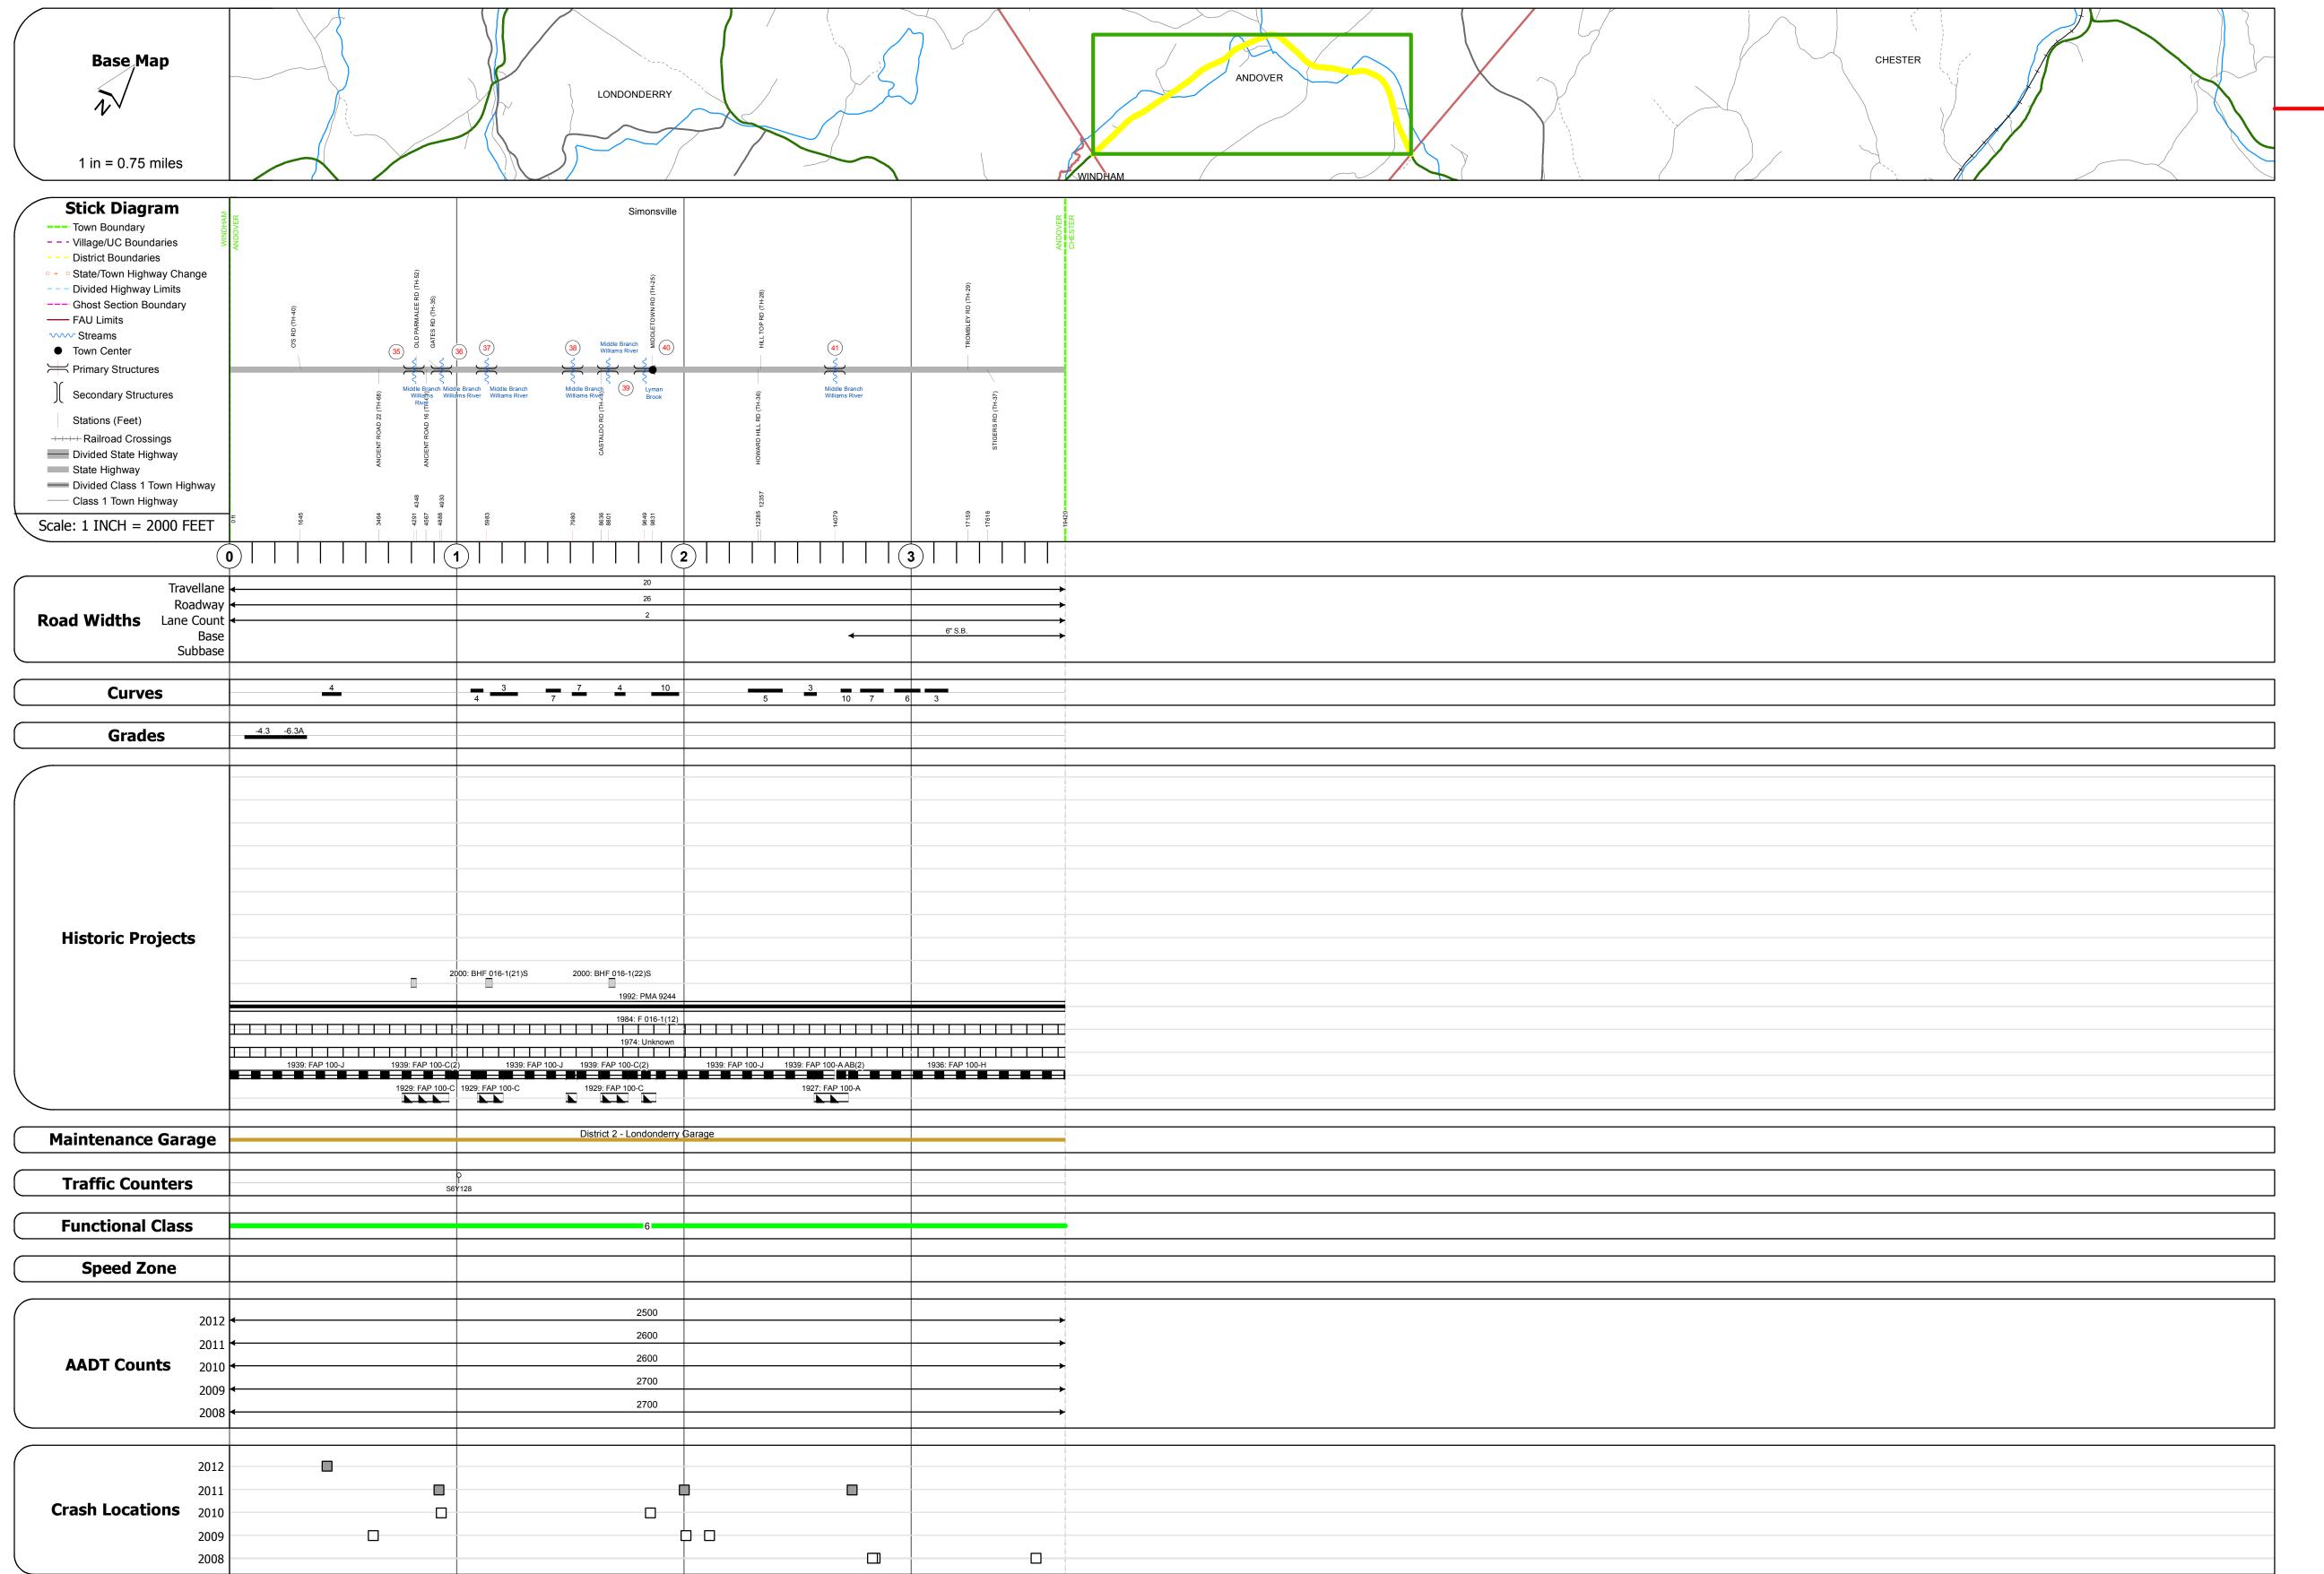

## **Route Log Progress Chart**

**DRAFT** Please Note: Errors and Omissions May Exist. Contact the VTrans Mapping Unit with questions or concerns. **DISTRICT ROUTE TOWN ANDOVER** VT-11

| DESCR | RIPT | ION | BLO | Ck |
|-------|------|-----|-----|----|
|       |      |     |     |    |

Bridge <mark>35</mark>: Slab - 1929 Structure No. 200016003514012 Length: 28' Width: 29.2' Facility Carried: VT 00011 ML Bridge Type: CONCRETE SLAB Features Intersected: MID. BR WILLIAMS RIVER Surface: Bituminous Maintenance/Ownership: State

Bridge <mark>36</mark>: Tee Beam - 1929 Structure No. 200016003614012 Length: 28' Facility Carried: VT 00011 ML Bridge Type: TBEAM WIDE W/ STL BM Features Intersected: MID. BR WILLIAMS RIVER Surface: Bituminous Maintenance/Ownership: State

Stringer/multi-beam or girder - 1929 Structure No. 200016003714012 Length: 60' Width: 29.2' Facility Carried: VT 00011 ML Bridge Type: ROLLED BEAM Features Intersected: MID. BR WILLIAMS RIVER Surface: Bituminous Maintenance/Ownership: State

Bridge <mark>38</mark>: Tee Beam - 1929 Structure No. 200016003814012 Length: 33' Width: 29.3' Facility Carried: VT 00011 ML Bridge Type: TBEAM WIDE W/ STL BM Features Intersected: MID. BR WILLIAMS RIVER Surface: Bituminous Maintenance/Ownership: State

Stringer/multi-beam or girder - 1929 Structure No. 200016003914012 Length: 46' Width: 29.4' Facility Carried: VT 00011 ML Bridge Type: ROLLED BEAM Features Intersected: MID. BR WILLIAMS RIVER Surface: Bituminous Maintenance/Ownership: State

Tee Beam - 1929 Structure No. 200016004014012 Length: 28' Width: 30.5' Facility Carried: VT 00011 ML Bridge Type: TBEAM WIDE W/ STL BM Features Intersected: LYMAN BROOK Surface: Bituminous Maintenance/Ownership: State

Bridge <mark>41</mark>: Tee Beam - 1927 Structure No. 200016004114012 Length: 46' Width: 30.0' Facility Carried: VT 00011 ML Bridge Type: TBEAM WIDE W/ STL BM Features Intersected: MID. BR WILLIAMS RIVER Surface: Bituminous Maintenance/Ownership: State