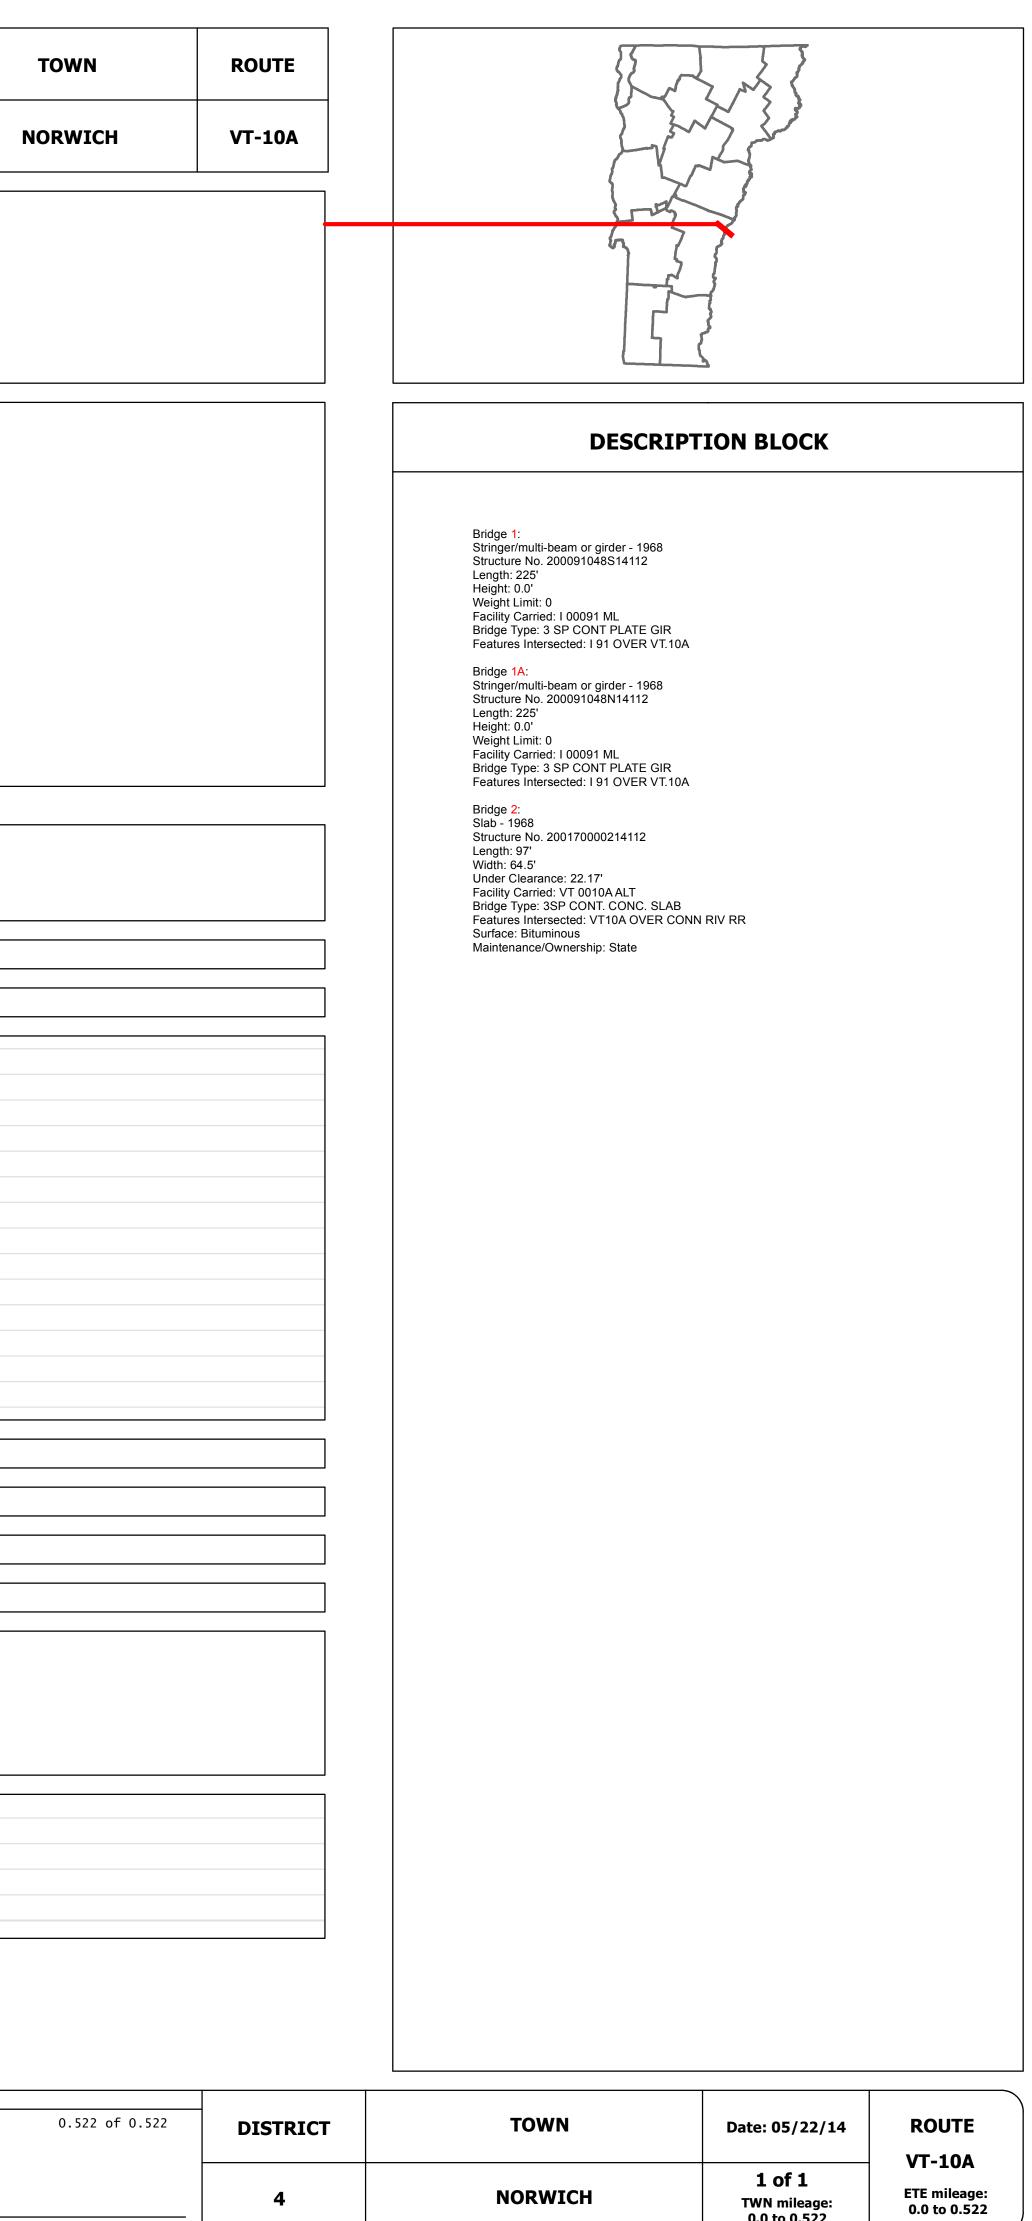

## **Route Log Progress Chart**

| (                                                                                  |                                                                                                          | /      |         |
|------------------------------------------------------------------------------------|----------------------------------------------------------------------------------------------------------|--------|---------|
| Rase Map                                                                           |                                                                                                          |        | NORWICH |
|                                                                                    |                                                                                                          |        |         |
|                                                                                    |                                                                                                          |        |         |
|                                                                                    | [                                                                                                        | 2      |         |
|                                                                                    |                                                                                                          |        |         |
| 1 in = 2,000 feet                                                                  |                                                                                                          |        |         |
|                                                                                    | r                                                                                                        |        |         |
| Stick Diagram                                                                      | Lewist                                                                                                   | on     |         |
| <ul> <li>Town Boundary</li> <li> Village/UC Boundaries</li> </ul>                  |                                                                                                          |        |         |
| – – – District Boundaries                                                          | (16-1)                                                                                                   |        |         |
| <ul> <li>- • State/Town Highway Change</li> <li> Divided Highway Limits</li> </ul> | († 1)                                                                                                    |        |         |
| Ghost Section Boundary                                                             | US-5)<br>E ENTAN<br>D (TH-6<br>LSH-NSH                                                                   |        |         |
| FAU Limits                                                                         | ROUTE 5 S (US-5)<br>INTERSTATE ENTANCELEXTT (1-91)<br>MCKENNA RD (TH-81)<br>063642F<br>RVER RD (NSH-NSH) |        |         |
| Town Center                                                                        | ROUTE 5<br>RUTERST<br>MCKENN<br>CO<br>053542F                                                            |        |         |
| Primary Structures                                                                 |                                                                                                          |        |         |
| ) Secondary Structures                                                             |                                                                                                          |        |         |
| Stations (Feet)                                                                    | ROUTE 5 S (US-5)<br>(<br>AANCE/EXT (191)<br>SHIRE RD (TH-841                                             |        |         |
| ++++++ Railroad Crossings                                                          | ROUTE 5 S (US-5)<br>890<br>INTERSTATE 91 N ENTRANCE/EXT (1-91)<br>MONT SHIRE RD (TH-84)                  |        |         |
| Divided State Highway                                                              | N N N N N N N N N N N N N N N N N N N                                                                    |        |         |
| State Highway Divided Class 1 Town Highway                                         | STATE 5                                                                                                  |        |         |
| —— Class 1 Town Highway                                                            |                                                                                                          |        |         |
| Scale: 1 INCH = 2000 FEET                                                          | 0ff<br>788<br>- 788<br>- 1300<br>- 1300<br>- 2134<br>- 2534<br>- 2534                                    | 3      |         |
|                                                                                    |                                                                                                          |        |         |
|                                                                                    | <b>0</b> )                                                                                               |        |         |
| Travellane                                                                         |                                                                                                          |        |         |
| Road Widths Lane Count                                                             | $\begin{array}{c ccccccccccccccccccccccccccccccccccc$                                                    |        |         |
| Base                                                                               | 5" Crushed Stone                                                                                         |        |         |
| Subbase                                                                            | 24" Crushed Rock                                                                                         |        |         |
|                                                                                    |                                                                                                          |        |         |
| Curves                                                                             | 5                                                                                                        |        |         |
|                                                                                    | 10.0                                                                                                     |        |         |
| Grades                                                                             | -10.0                                                                                                    |        |         |
|                                                                                    |                                                                                                          |        |         |
| (                                                                                  |                                                                                                          |        |         |
|                                                                                    |                                                                                                          |        |         |
|                                                                                    |                                                                                                          |        |         |
|                                                                                    |                                                                                                          |        |         |
|                                                                                    |                                                                                                          |        |         |
|                                                                                    |                                                                                                          |        |         |
|                                                                                    |                                                                                                          |        |         |
| Historic Projects                                                                  | 2010: STP 2602(1)                                                                                        |        |         |
|                                                                                    | 2007: STPG 017                                                                                           | 70(3)S |         |
|                                                                                    |                                                                                                          |        |         |
|                                                                                    | 1983: RS 0170(2)                                                                                         |        |         |
|                                                                                    | 1968: S 0170(1)                                                                                          |        |         |
|                                                                                    | 1958: AP                                                                                                 | P      |         |
|                                                                                    | 1931: Unknown 1931: APP                                                                                  |        |         |
|                                                                                    |                                                                                                          |        |         |
|                                                                                    | District 4 - Thetford Garage                                                                             |        |         |
| Maintenance Garage                                                                 | Plotificit + Thettora Carage                                                                             |        |         |
|                                                                                    | <u> </u>                                                                                                 |        |         |
| Traffic Counters                                                                   | S6Y127 S6Y03                                                                                             | 33     |         |
| Functional Class                                                                   | 7                                                                                                        |        |         |
| Functional class                                                                   |                                                                                                          |        |         |
| Speed Zone                                                                         | sprep<br>Lun<br>30                                                                                       |        |         |
|                                                                                    | 30                                                                                                       |        |         |
|                                                                                    | 12300 13600 1420                                                                                         | 00     |         |
| 2012                                                                               |                                                                                                          |        |         |
| 2011                                                                               |                                                                                                          |        |         |
| AADT Counts 2010                                                                   | <b>← → ← → +</b>                                                                                         |        |         |
| 2009                                                                               | 11000 13000 1480                                                                                         |        |         |
| 2008                                                                               | 11900 13900 1480                                                                                         |        |         |
|                                                                                    |                                                                                                          |        |         |
| 2012                                                                               |                                                                                                          |        |         |
| 2012                                                                               |                                                                                                          | 1      |         |
| Crash Locations 2010                                                               |                                                                                                          | -      |         |
| 2010                                                                               |                                                                                                          |        |         |
| 2009                                                                               |                                                                                                          |        |         |
| 2008                                                                               |                                                                                                          |        |         |