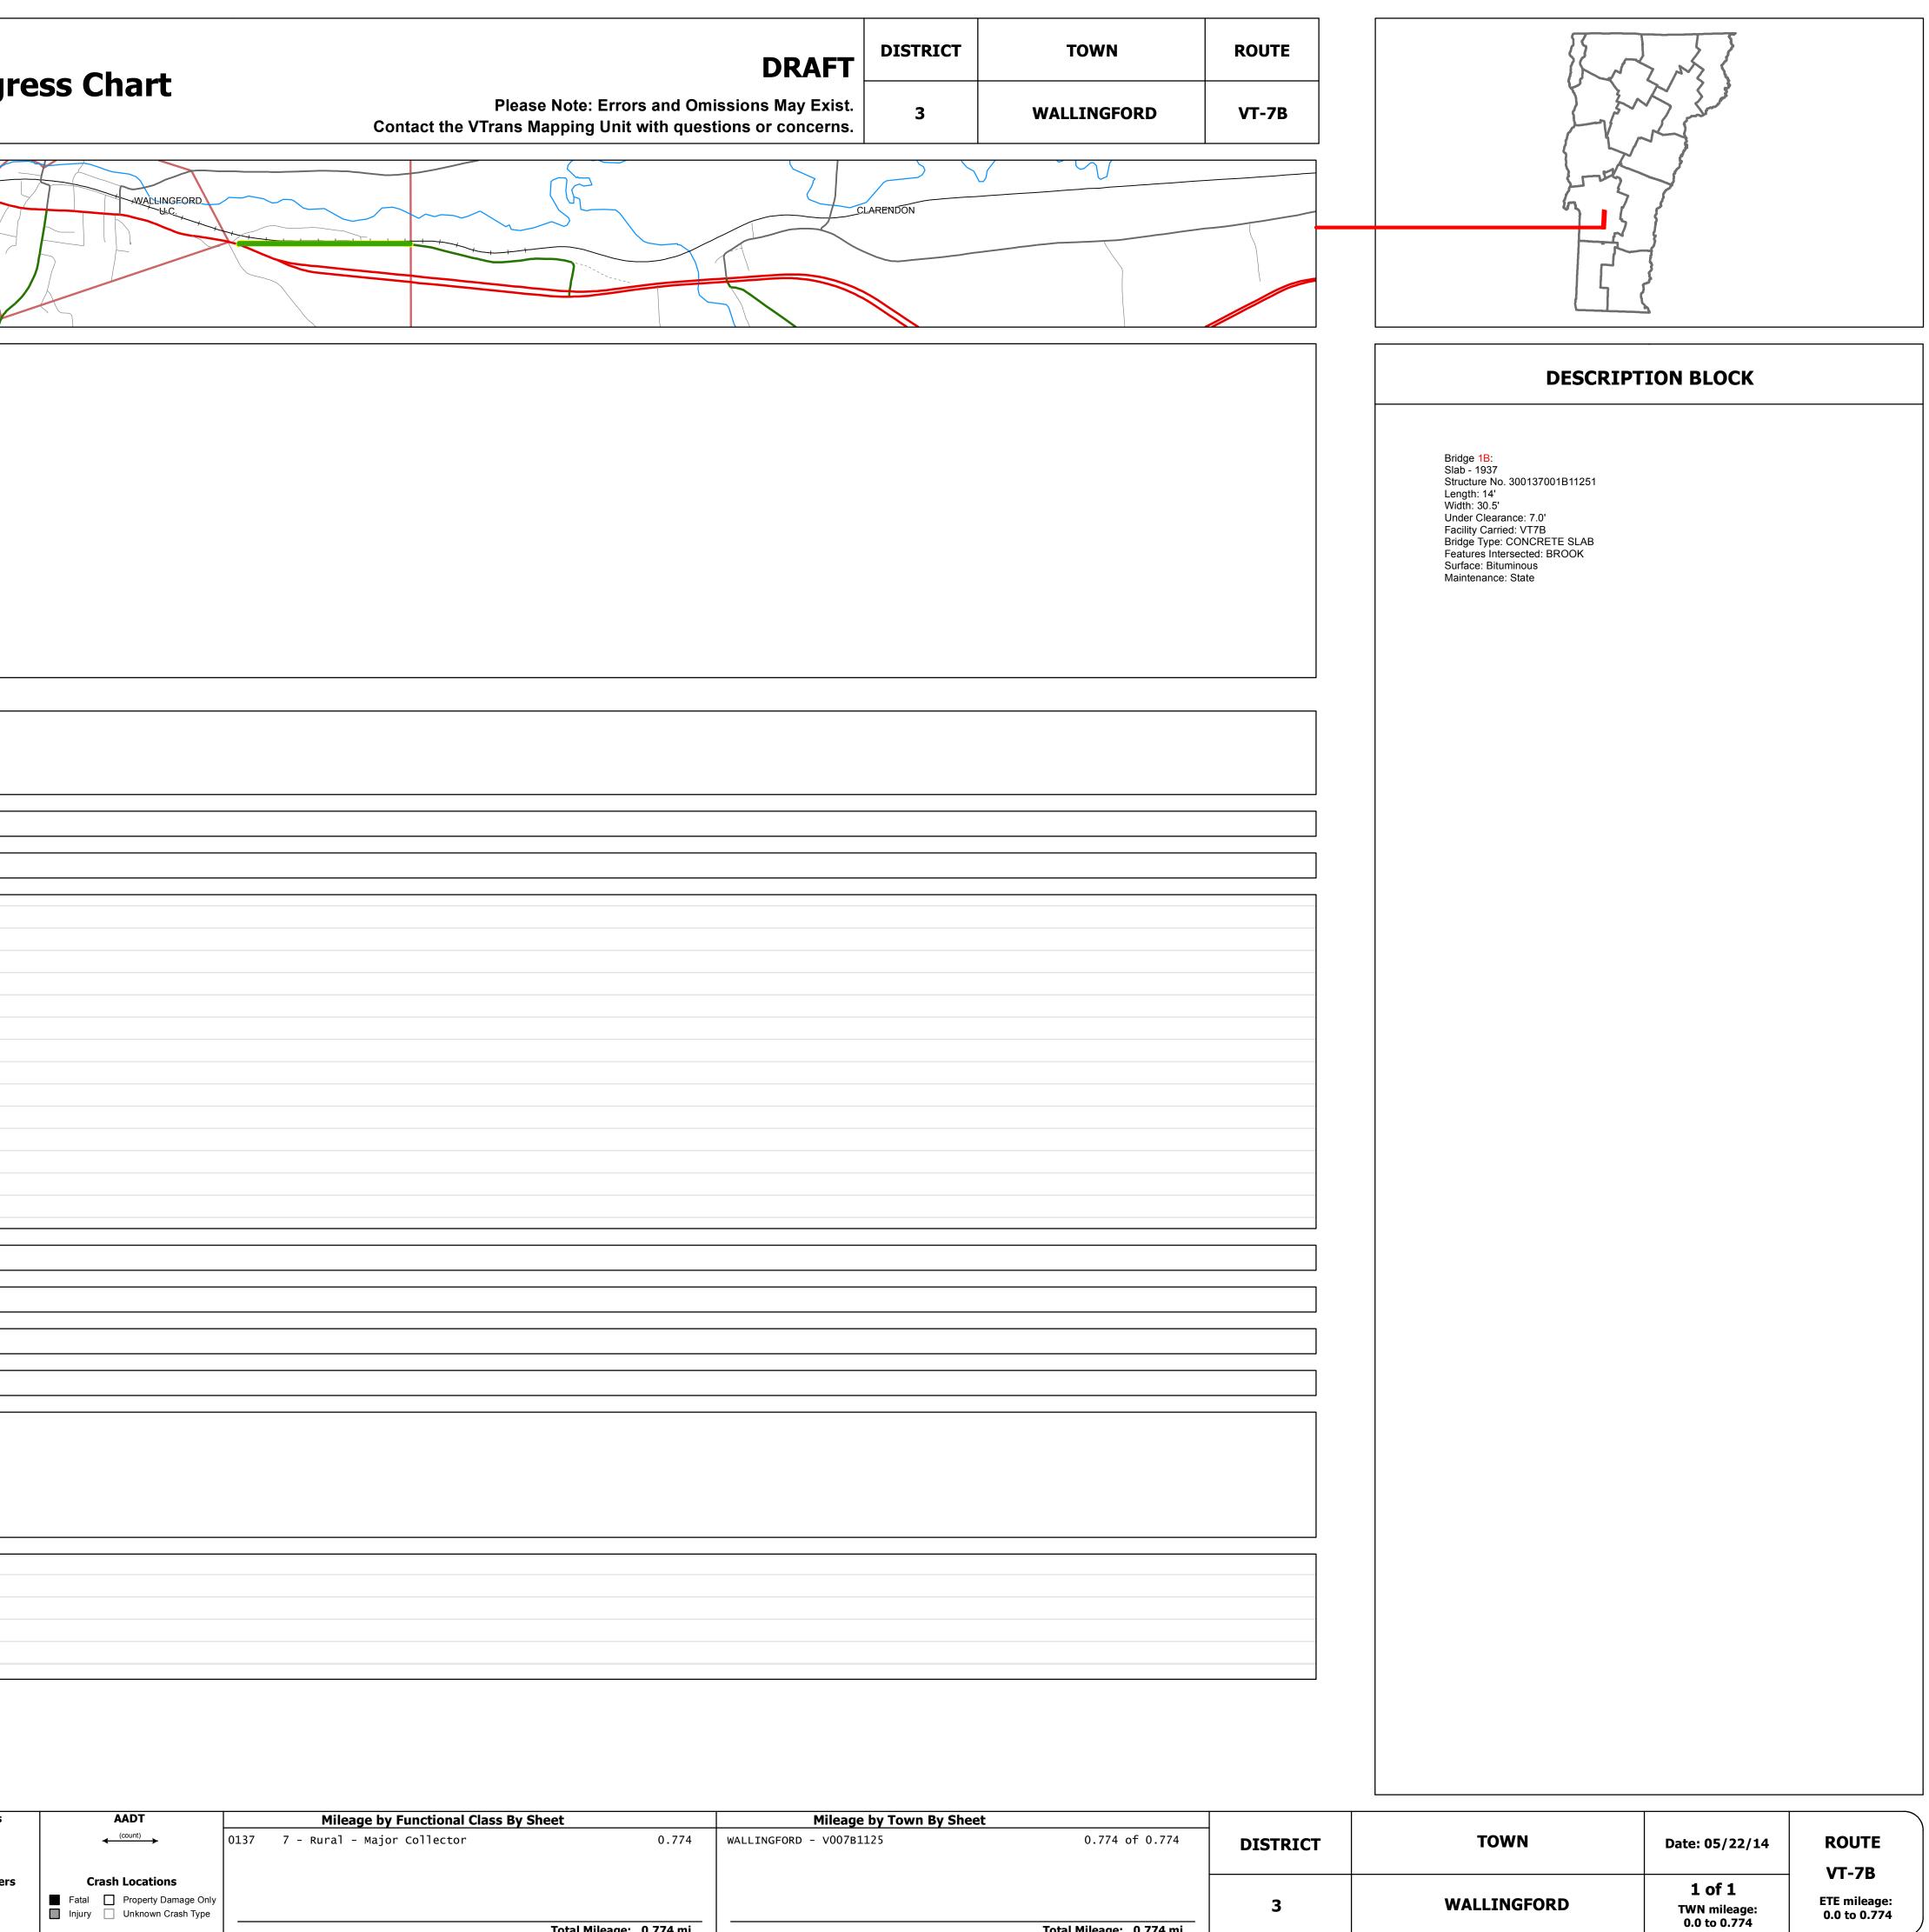

## **Route Log Progress Chart**

| (                                                                        | V                                                                 |           |             |
|--------------------------------------------------------------------------|-------------------------------------------------------------------|-----------|-------------|
|                                                                          |                                                                   |           |             |
| Base Map                                                                 |                                                                   |           |             |
| z >>                                                                     |                                                                   |           | WALLINGFORD |
|                                                                          |                                                                   |           |             |
|                                                                          |                                                                   |           |             |
|                                                                          |                                                                   |           |             |
| 1 in = 2,000 feet                                                        |                                                                   |           | 7           |
|                                                                          |                                                                   |           | ,           |
| Stick Diagram                                                            |                                                                   | z         |             |
| Town Boundary                                                            |                                                                   | CLARENDON |             |
| <ul> <li> Village/UC Boundaries</li> <li> District Boundaries</li> </ul> | ALLIN                                                             | CLAR      |             |
| • - • State/Town Highway Change                                          | ≥                                                                 |           |             |
| Divided Highway Limits                                                   |                                                                   |           |             |
| Ghost Section Boundary     FAU Limits                                    | (T+7)                                                             |           |             |
| ••••• Streams                                                            | N MAIN ST (US-7)                                                  |           |             |
| Town Center                                                              |                                                                   |           |             |
| Primary Structures                                                       |                                                                   |           |             |
| ) Secondary Structures                                                   | ()<br>()                                                          |           |             |
| Stations (Feet)                                                          | N MAIN ST (US-7)                                                  |           |             |
| Railroad Crossings                                                       | N MAIN                                                            |           |             |
| Divided State Highway                                                    |                                                                   |           |             |
| State Highway                                                            |                                                                   |           |             |
| Divided Class 1 Town Highway<br>Class 1 Town Highway                     |                                                                   |           |             |
| <u> </u>                                                                 | 0 ft<br>1892<br>2952                                              | 2         |             |
| Scale: 1 INCH = 2000 FEET                                                | S → S → S                                                         |           |             |
|                                                                          |                                                                   |           |             |
|                                                                          |                                                                   |           |             |
| Travellan                                                                | $e \xrightarrow{20}{4 > 4} \xrightarrow{20}{22} \xrightarrow{20}$ |           |             |
| Road Widths Lane Court                                                   | $y \leftrightarrow \frac{2}{2}$                                   |           |             |
| Bas                                                                      |                                                                   |           |             |
| Subbas                                                                   |                                                                   |           |             |
|                                                                          |                                                                   |           |             |
| ( Curves                                                                 | 74<br>■                                                           |           |             |
|                                                                          |                                                                   |           |             |
| Grades                                                                   |                                                                   |           |             |
|                                                                          |                                                                   |           |             |
|                                                                          |                                                                   |           |             |
| (                                                                        |                                                                   |           |             |
|                                                                          |                                                                   |           |             |
|                                                                          |                                                                   |           |             |
|                                                                          |                                                                   |           |             |
|                                                                          |                                                                   |           |             |
|                                                                          |                                                                   |           |             |
|                                                                          |                                                                   |           |             |
| Historic Projects                                                        |                                                                   |           |             |
|                                                                          |                                                                   |           |             |
|                                                                          |                                                                   |           |             |
|                                                                          | 1991: District                                                    |           |             |
|                                                                          | 1983: HMA 2406                                                    |           |             |
|                                                                          |                                                                   |           |             |
|                                                                          | 1933: ST 75-A                                                     |           |             |
| l                                                                        |                                                                   |           |             |
| $\mathbf{i}$                                                             | 1926: FAP 75-A C/2                                                |           |             |
|                                                                          |                                                                   |           |             |
| Maintenance Garage                                                       | District 3 - Clarendon Garage                                     |           |             |
|                                                                          |                                                                   |           |             |
| Traffic Counters                                                         |                                                                   |           |             |
|                                                                          |                                                                   |           |             |
| Functional Class                                                         | 7                                                                 |           |             |
|                                                                          |                                                                   |           |             |
| Speed Zone                                                               |                                                                   |           |             |
|                                                                          |                                                                   |           |             |
|                                                                          | 90                                                                |           |             |
| 201                                                                      | 2                                                                 |           |             |
| 201                                                                      |                                                                   |           |             |
| AADT Counts 201                                                          | 90                                                                |           |             |
| 200                                                                      | 110                                                               |           |             |
|                                                                          | 120                                                               |           |             |
| 200                                                                      |                                                                   |           |             |
|                                                                          | +                                                                 |           |             |
| 201                                                                      | 2                                                                 |           |             |
| 201                                                                      |                                                                   |           |             |
|                                                                          |                                                                   |           |             |
|                                                                          |                                                                   |           |             |
| 200                                                                      |                                                                   |           |             |
| 200                                                                      | 3                                                                 |           |             |
|                                                                          |                                                                   |           |             |

|                                                                                                                                                                                                                 | Historic Projects         | Functional Class                                                                                                                                                                                                                                                                                                                                                                                                                                                                                                                                                                                                                                                                                                                                                                                                                                                                                                                                                                                                                                                                                                                                                                                                                                                                                                                                                                                                                                                                                                                                                                                                                                                                                                                                                                                                                                                                                                                                                                                                                                                                                                              | Curves     | Road Widths      | AADT                          |      | Mileage by Functional Class By She | eet                     | Mileage by Town By She  | et                      |  |
|-----------------------------------------------------------------------------------------------------------------------------------------------------------------------------------------------------------------|---------------------------|-------------------------------------------------------------------------------------------------------------------------------------------------------------------------------------------------------------------------------------------------------------------------------------------------------------------------------------------------------------------------------------------------------------------------------------------------------------------------------------------------------------------------------------------------------------------------------------------------------------------------------------------------------------------------------------------------------------------------------------------------------------------------------------------------------------------------------------------------------------------------------------------------------------------------------------------------------------------------------------------------------------------------------------------------------------------------------------------------------------------------------------------------------------------------------------------------------------------------------------------------------------------------------------------------------------------------------------------------------------------------------------------------------------------------------------------------------------------------------------------------------------------------------------------------------------------------------------------------------------------------------------------------------------------------------------------------------------------------------------------------------------------------------------------------------------------------------------------------------------------------------------------------------------------------------------------------------------------------------------------------------------------------------------------------------------------------------------------------------------------------------|------------|------------------|-------------------------------|------|------------------------------------|-------------------------|-------------------------|-------------------------|--|
| Retreatment                                                                                                                                                                                                     | Bituminous Concrete       | ·++ 1 <b></b> 7 <b></b> 12 <b></b> 17                                                                                                                                                                                                                                                                                                                                                                                                                                                                                                                                                                                                                                                                                                                                                                                                                                                                                                                                                                                                                                                                                                                                                                                                                                                                                                                                                                                                                                                                                                                                                                                                                                                                                                                                                                                                                                                                                                                                                                                                                                                                                         | Left       | (ft)             | (count)                       | 0137 | 7 - Rural - Major Collector        | 0.774                   | WALLINGFORD - V007B1125 | 0.774 of 0.774          |  |
| Resurface                                                                                                                                                                                                       | Bituminous Gravel         | <b>2 8 14 19</b>                                                                                                                                                                                                                                                                                                                                                                                                                                                                                                                                                                                                                                                                                                                                                                                                                                                                                                                                                                                                                                                                                                                                                                                                                                                                                                                                                                                                                                                                                                                                                                                                                                                                                                                                                                                                                                                                                                                                                                                                                                                                                                              | Right      |                  |                               |      |                                    |                         |                         |                         |  |
| Bituminous N                                                                                                                                                                                                    |                           | 6 11 16                                                                                                                                                                                                                                                                                                                                                                                                                                                                                                                                                                                                                                                                                                                                                                                                                                                                                                                                                                                                                                                                                                                                                                                                                                                                                                                                                                                                                                                                                                                                                                                                                                                                                                                                                                                                                                                                                                                                                                                                                                                                                                                       | Grades     | Traffic Counters | Crash Locations               |      |                                    |                         |                         |                         |  |
| Skinny Mix                                                                                                                                                                                                      | Bituminous and Bituminous | Speed Zones                                                                                                                                                                                                                                                                                                                                                                                                                                                                                                                                                                                                                                                                                                                                                                                                                                                                                                                                                                                                                                                                                                                                                                                                                                                                                                                                                                                                                                                                                                                                                                                                                                                                                                                                                                                                                                                                                                                                                                                                                                                                                                                   | grade up   | (counter ID)     | Fatal Property Damage Only    |      |                                    |                         |                         |                         |  |
| Bituminous S                                                                                                                                                                                                    | eal Concrete Concrete     | SPEED | grade down | Y                | 🔲 Injury 🗌 Unknown Crash Type |      |                                    |                         |                         |                         |  |
|                                                                                                                                                                                                                 | Concrete                  |                                                                                                                                                                                                                                                                                                                                                                                                                                                                                                                                                                                                                                                                                                                                                                                                                                                                                                                                                                                                                                                                                                                                                                                                                                                                                                                                                                                                                                                                                                                                                                                                                                                                                                                                                                                                                                                                                                                                                                                                                                                                                                                               |            |                  |                               |      |                                    | Total Mileage: 0.774 mi |                         | Total Mileage: 0.774 mi |  |
| For More Information Contact - Vermont Agency of Transportation. Policy. Planning and Intermodal Development Division - Mapping Unit. 1 National Life Drive. Montpelier. VT 05633-5001 Telephone: 802-828-2600. |                           |                                                                                                                                                                                                                                                                                                                                                                                                                                                                                                                                                                                                                                                                                                                                                                                                                                                                                                                                                                                                                                                                                                                                                                                                                                                                                                                                                                                                                                                                                                                                                                                                                                                                                                                                                                                                                                                                                                                                                                                                                                                                                                                               |            |                  |                               |      |                                    |                         |                         |                         |  |