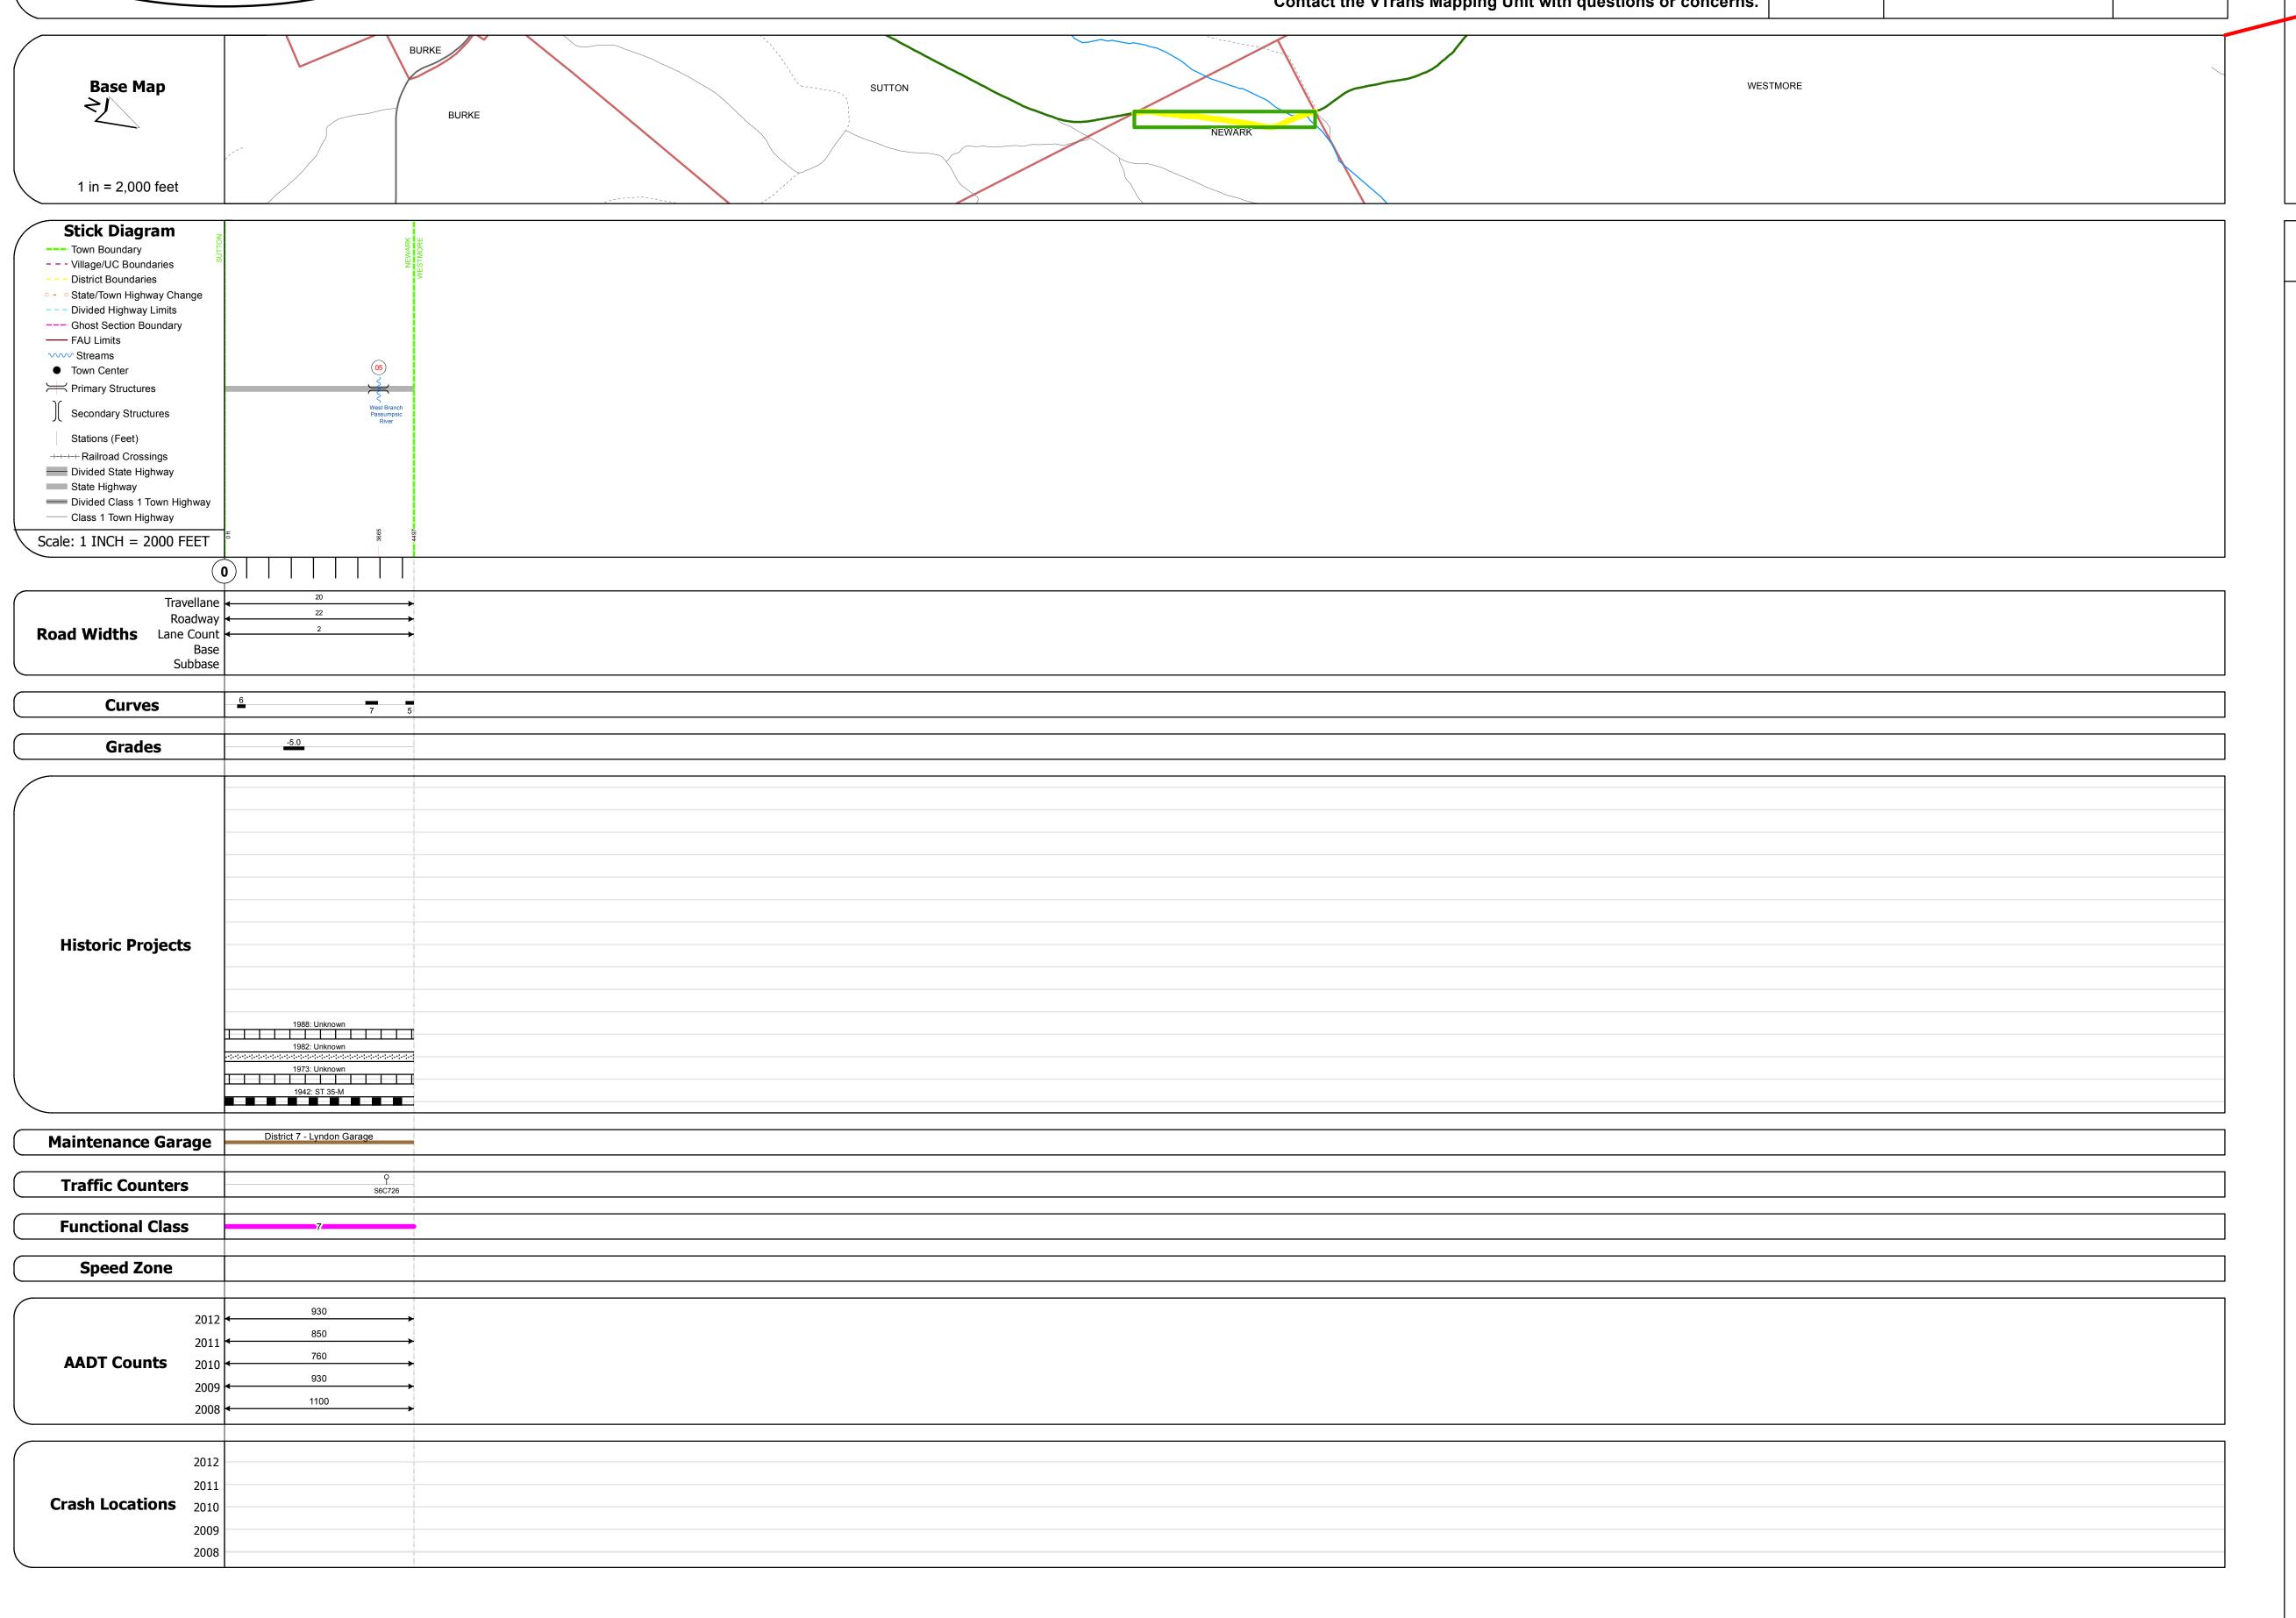

## **Route Log Progress Chart**

Please Note: Errors and Omissions May Exist.
Contact the VTrans Mapping Unit with questions or concerns.

DISTRICT TOWN ROUTE
7 NEWARK VT-5A

## **DESCRIPTION BLOCK**

Bridge 5:
Slab - 1933
Structure No. 300287000503081
Length: 17'
Width: 24.5'
Under Clearance: 3.5'
Facility Carried: VT5A
Bridge Type: CONCRETE SLAB
Features Intersected: BROOK
Surface: Bituminous
Maintenance: State

|                                                     | Т                                                                                                                                                                                                                                                                                                                                                                                                                                                                                                                                                                                                                                                                                                                                                                                                                                                                                                                                                                                                                                                                                                                                                                                                                                                                                                                                                                                                                                                                                                                                                                                                                                                                                                                                                                                                                                                                                                                                                                                                                                                                                                                             |            |                  |                            |                                      |                     | 1                        |                         |          |        | 1              |                |
|-----------------------------------------------------|-------------------------------------------------------------------------------------------------------------------------------------------------------------------------------------------------------------------------------------------------------------------------------------------------------------------------------------------------------------------------------------------------------------------------------------------------------------------------------------------------------------------------------------------------------------------------------------------------------------------------------------------------------------------------------------------------------------------------------------------------------------------------------------------------------------------------------------------------------------------------------------------------------------------------------------------------------------------------------------------------------------------------------------------------------------------------------------------------------------------------------------------------------------------------------------------------------------------------------------------------------------------------------------------------------------------------------------------------------------------------------------------------------------------------------------------------------------------------------------------------------------------------------------------------------------------------------------------------------------------------------------------------------------------------------------------------------------------------------------------------------------------------------------------------------------------------------------------------------------------------------------------------------------------------------------------------------------------------------------------------------------------------------------------------------------------------------------------------------------------------------|------------|------------------|----------------------------|--------------------------------------|---------------------|--------------------------|-------------------------|----------|--------|----------------|----------------|
| Historic Projects                                   | Functional Class                                                                                                                                                                                                                                                                                                                                                                                                                                                                                                                                                                                                                                                                                                                                                                                                                                                                                                                                                                                                                                                                                                                                                                                                                                                                                                                                                                                                                                                                                                                                                                                                                                                                                                                                                                                                                                                                                                                                                                                                                                                                                                              | Curves     | Road Widths      | AADT                       | Mileage by Functional Class By Sheet |                     | Mileage by Town By Sheet |                         |          |        |                |                |
| Retreatment Bituminous Gravel                       | ├── <del>+</del> 1 <b>──</b> ─ 7 <b>──</b> ─ 12 <b>──</b> ─ 17                                                                                                                                                                                                                                                                                                                                                                                                                                                                                                                                                                                                                                                                                                                                                                                                                                                                                                                                                                                                                                                                                                                                                                                                                                                                                                                                                                                                                                                                                                                                                                                                                                                                                                                                                                                                                                                                                                                                                                                                                                                                | Left       | <b>←</b> (ft)    | (count)                    | 0287 7 - Rural - Major Collector     | 0.852               | NEWARK - V005A0308       | 0.852 of 0.852          | DISTRICT | TOWN   | Date: 05/22/14 | ROUTE          |
| Resurface Concrete Surface Treated Gravel           | 2 8 — 14 — 19                                                                                                                                                                                                                                                                                                                                                                                                                                                                                                                                                                                                                                                                                                                                                                                                                                                                                                                                                                                                                                                                                                                                                                                                                                                                                                                                                                                                                                                                                                                                                                                                                                                                                                                                                                                                                                                                                                                                                                                                                                                                                                                 |            |                  |                            |                                      |                     |                          |                         |          |        | , ,            |                |
| Macadam  Plant Mix  Cold Plane and                  | 6 —— 11 —— 16                                                                                                                                                                                                                                                                                                                                                                                                                                                                                                                                                                                                                                                                                                                                                                                                                                                                                                                                                                                                                                                                                                                                                                                                                                                                                                                                                                                                                                                                                                                                                                                                                                                                                                                                                                                                                                                                                                                                                                                                                                                                                                                 | Grades     | Traffic Counters | Crash Locations            |                                      |                     |                          |                         |          |        | 1 05 1         | VT-5A          |
| Skinny Mix Bituminous Recialmed Base and Bituminous | Speed Zones                                                                                                                                                                                                                                                                                                                                                                                                                                                                                                                                                                                                                                                                                                                                                                                                                                                                                                                                                                                                                                                                                                                                                                                                                                                                                                                                                                                                                                                                                                                                                                                                                                                                                                                                                                                                                                                                                                                                                                                                                                                                                                                   | grade up   | (counter ID)     | Fatal Property Damage Only |                                      |                     |                          |                         | 7        | NEWARK | 1 of 1         | ETE mileage:   |
| Concrete Concrete                                   | SPEED | grade down | ľ                | Injury Unknown Crash Type  |                                      |                     |                          |                         | <b>"</b> | NEWAKK | TWN mileage:   | 3.861 to 4.713 |
| Concrete                                            | 25 30 35 40 45 50 55 60 65                                                                                                                                                                                                                                                                                                                                                                                                                                                                                                                                                                                                                                                                                                                                                                                                                                                                                                                                                                                                                                                                                                                                                                                                                                                                                                                                                                                                                                                                                                                                                                                                                                                                                                                                                                                                                                                                                                                                                                                                                                                                                                    |            |                  |                            | Tota                                 | l Mileage: 0.852 mi |                          | Total Mileage: 0.852 mi |          |        | 0.0 to 0.852   |                |