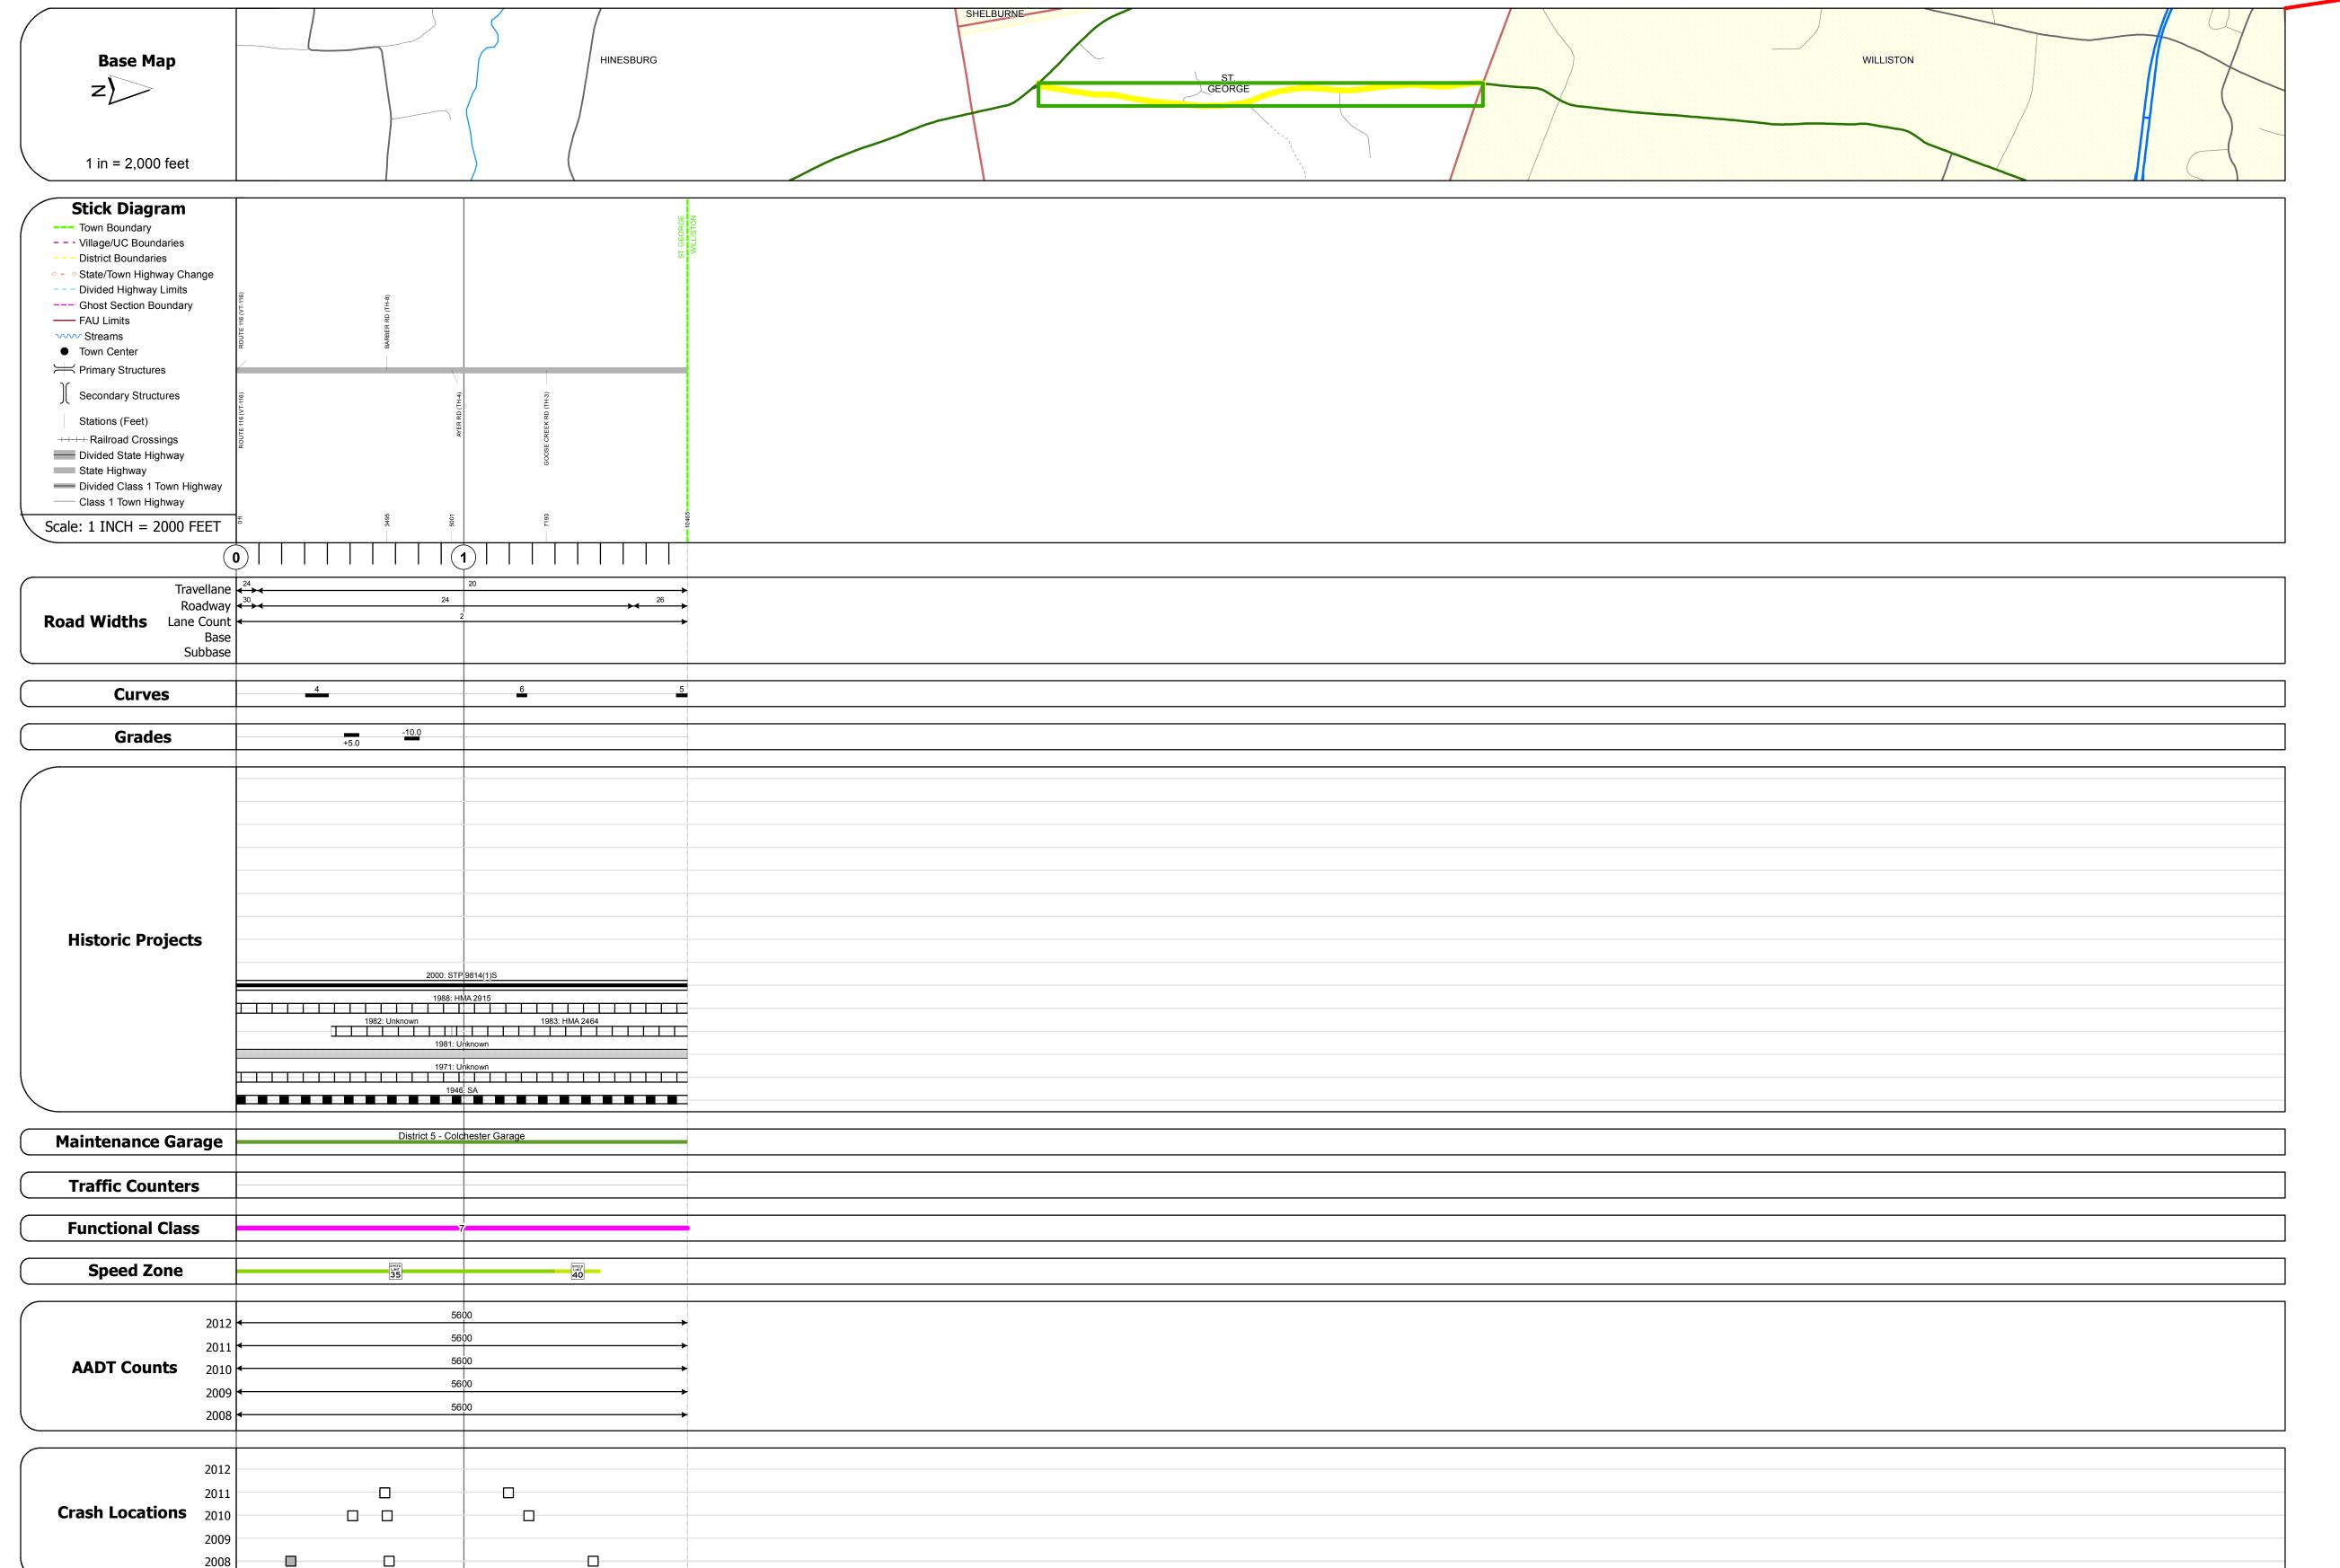

## Base Map z 1 in = 2,000 feet Stick Diagram

## **Route Log Progress Chart**

**DRAFT** Please Note: Errors and Omissions May Exist. Contact the VTrans Mapping Unit with questions or concerns.

**DISTRICT ROUTE TOWN** ST. GEORGE VT-2A

**DESCRIPTION BLOCK** 

| Historic Projects                                                                                           | Functional Class                                             | Curves     | Road Widths      | AADT                                                 | Mileage by Functional Class By Sheet |                   | Mileage by Town By Sheet |                         |          |            |                     |                              |
|-------------------------------------------------------------------------------------------------------------|--------------------------------------------------------------|------------|------------------|------------------------------------------------------|--------------------------------------|-------------------|--------------------------|-------------------------|----------|------------|---------------------|------------------------------|
| Retreatment Bituminous Concrete Surface Treated                                                             | 7 — 12 — 17                                                  | Left Right | <b>←</b> (ft)    | (count)                                              | 0207 7 - Rural - Major Collector     | 1.982             | ST. GEORGE - V002A0412   | 1.982 of 1.982          | DISTRICT | TOWN       | Date: 05/22/14      | ROUTE                        |
| Unknown Bituminous Mix Bituminous Mix Cold Plans and                                                        | 6 — 11 — 16                                                  | Grades     | Traffic Counters | Crash Locations                                      |                                      |                   |                          |                         |          |            | 4.64                | VT-2A                        |
| Skinny Mix  Bituminous Concrete  Cold Plane and Bituminous Concrete  Reclaimed Base and Bituminous Concrete | Speed Zones  SPEED SPEED SPEED SPEED SPEED SPEED SPEED SPEED | grade up   | (counter ID)     | Fatal Property Damage Only Injury Unknown Crash Type | ,                                    |                   |                          |                         | 5        | ST. GEORGE | 1 of 1 TWN mileage: | ETE mileage:<br>0.0 to 1.982 |
| Concrete                                                                                                    | 25 30 35 40 45 50 55 60 65                                   | 3.555 55   |                  | I injury I onknown orașii type                       | Total                                | Mileage: 1 982 mi |                          | Total Mileage: 1 982 mi |          |            | 0.0 to 1.982        | 0.0 (0 1.962                 |