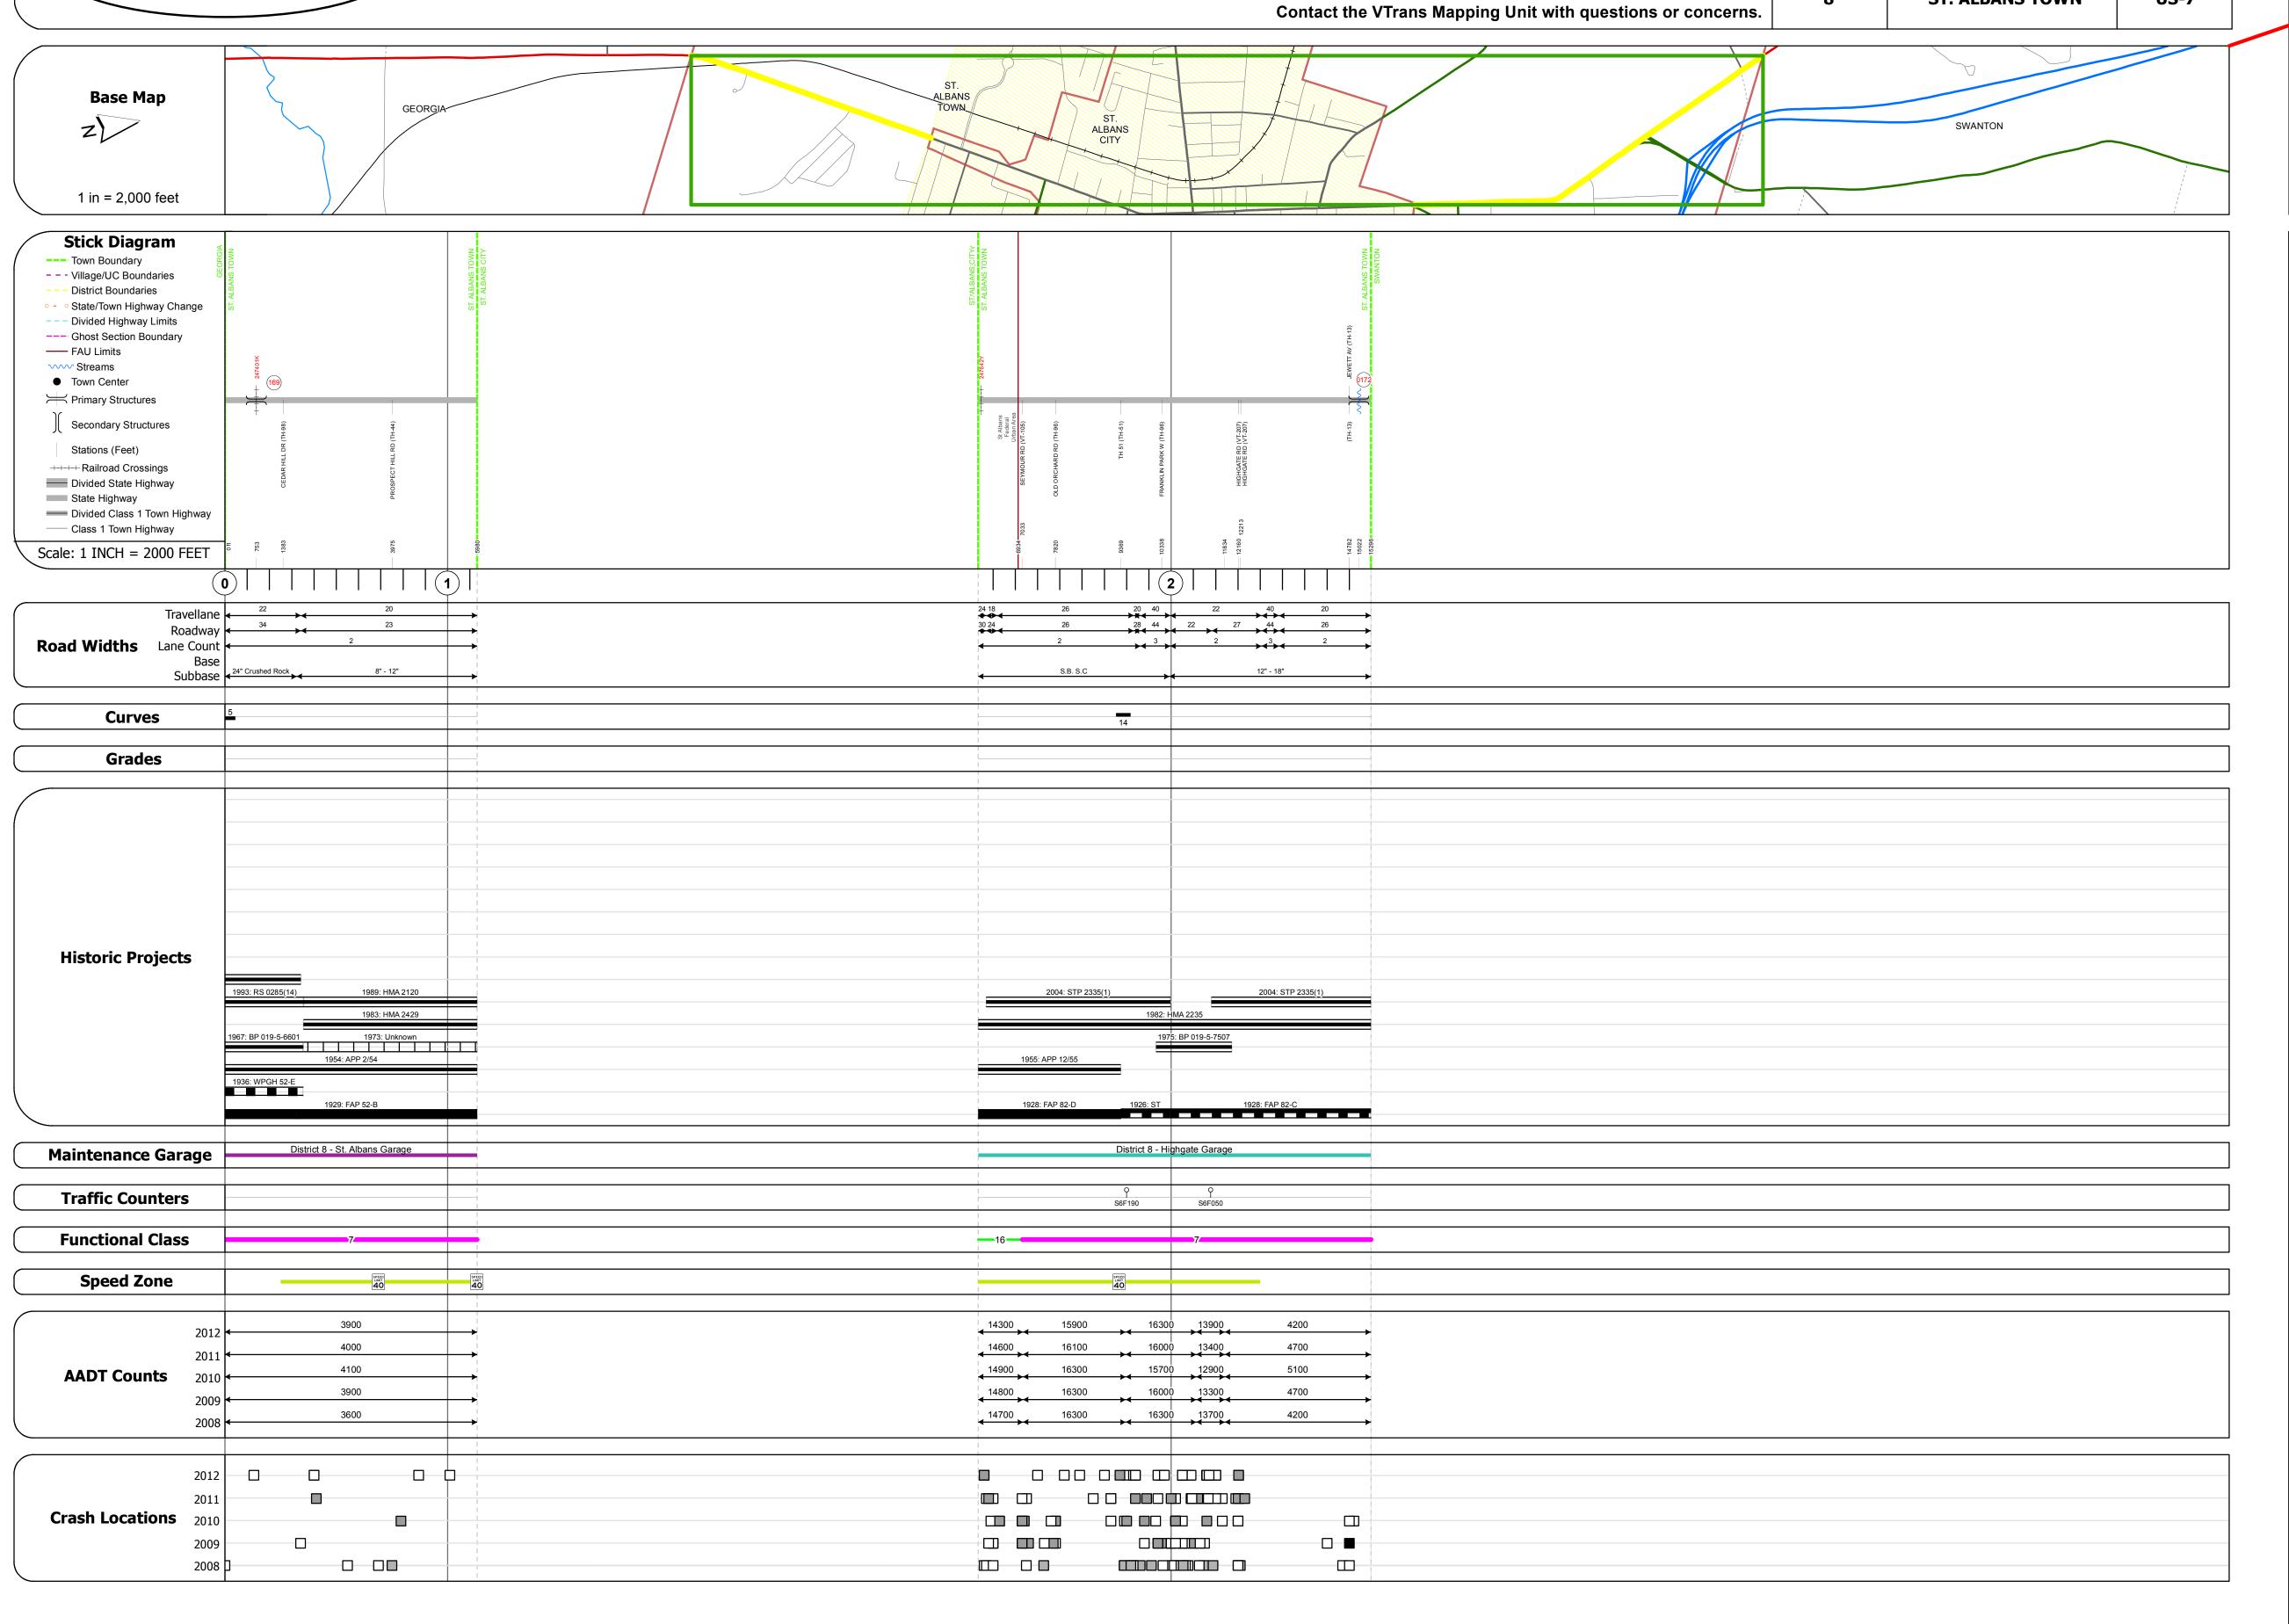

## **Route Log Progress Chart**

Please Note: Errors and Omissions May Exist.

DISTRICT TOWN ROUTE

8 ST. ALBANS TOWN US-7

## **DESCRIPTION BLOCK**

Bridge 169:
Stringer/multi-beam or girder - 1936
Structure No. 200285016906132
Length: 255'
Width: 29.2'
Under Clearance: 19.33'
Facility Carried: US 00007 ML
Bridge Type: 3 SP ROLLED BEAM
Features Intersected: US 7 OVER NECRR
Surface: Bituminous
Maintenance/Ownership: State

Culvert 172:
Culvert - 1928
Structure No. 300285017206131
Length: 10'
Under Clearance: 5.5'
Facility Carried: US7
Bridge Type: RC BOX
Features Intersected: BROOK
Maintenance: State

| Historic Projects                                        | Functional Class                                                                                                                                                                                                                                                                                                                                                                                                                                                                                                                                                                                                                                                                                                                                                                                                                                                                                                                                                                                                                                                                                                                                                                                                                                                                                                                                                                                                                                                                                                                                                                                                                                                                                                                                                                                                                                                                                                                                                                                                                                                                                                             | Curves             | Road Widths      | AADT                       | Mileage by Functional Class By Sheet | Mileage by Town By Sheet          |                         |          |                 |                              |                   |
|----------------------------------------------------------|------------------------------------------------------------------------------------------------------------------------------------------------------------------------------------------------------------------------------------------------------------------------------------------------------------------------------------------------------------------------------------------------------------------------------------------------------------------------------------------------------------------------------------------------------------------------------------------------------------------------------------------------------------------------------------------------------------------------------------------------------------------------------------------------------------------------------------------------------------------------------------------------------------------------------------------------------------------------------------------------------------------------------------------------------------------------------------------------------------------------------------------------------------------------------------------------------------------------------------------------------------------------------------------------------------------------------------------------------------------------------------------------------------------------------------------------------------------------------------------------------------------------------------------------------------------------------------------------------------------------------------------------------------------------------------------------------------------------------------------------------------------------------------------------------------------------------------------------------------------------------------------------------------------------------------------------------------------------------------------------------------------------------------------------------------------------------------------------------------------------------|--------------------|------------------|----------------------------|--------------------------------------|-----------------------------------|-------------------------|----------|-----------------|------------------------------|-------------------|
| Retreatment Bituminous Gravel                            | ├──++ 1 <b>───</b> 7 <b>───</b> 12 <b>───</b> 17                                                                                                                                                                                                                                                                                                                                                                                                                                                                                                                                                                                                                                                                                                                                                                                                                                                                                                                                                                                                                                                                                                                                                                                                                                                                                                                                                                                                                                                                                                                                                                                                                                                                                                                                                                                                                                                                                                                                                                                                                                                                             | Left               | <b>←</b> (ft)    | ← (count)                  | 0285 7 - Rural - Major Collector     | 2.698 ST. ALBANS TOWN - U007-0613 | 2.897 of 2.897          | DISTRICT | TOWN            | Date: 05/22/14               | ROUTE             |
| Resurface Concrete Surface Treated Gravel                | 2 8 — 14 — 19                                                                                                                                                                                                                                                                                                                                                                                                                                                                                                                                                                                                                                                                                                                                                                                                                                                                                                                                                                                                                                                                                                                                                                                                                                                                                                                                                                                                                                                                                                                                                                                                                                                                                                                                                                                                                                                                                                                                                                                                                                                                                                                | Right              |                  |                            | 8200 16 - Urban - Minor Arterial     | 0.199                             |                         | DISTRICT |                 |                              |                   |
| Bituminous Mix Plant Mix                                 | 6 —— 11 —— 16                                                                                                                                                                                                                                                                                                                                                                                                                                                                                                                                                                                                                                                                                                                                                                                                                                                                                                                                                                                                                                                                                                                                                                                                                                                                                                                                                                                                                                                                                                                                                                                                                                                                                                                                                                                                                                                                                                                                                                                                                                                                                                                | Grades             | Traffic Counters | Crash Locations            |                                      |                                   |                         |          |                 | 4 - 6 4                      | US-7              |
| Skinny Mix  Cold Plane and Reclaimed Base and Bituminous | Speed Zones                                                                                                                                                                                                                                                                                                                                                                                                                                                                                                                                                                                                                                                                                                                                                                                                                                                                                                                                                                                                                                                                                                                                                                                                                                                                                                                                                                                                                                                                                                                                                                                                                                                                                                                                                                                                                                                                                                                                                                                                                                                                                                                  | grade up           | (counter ID)     | Fatal Property Damage Only | ,                                    |                                   |                         |          | ST. ALBANS TOWN | 1 of 1                       | ETE mileage:      |
| Bituminous Seal Concrete Concrete                        | SPEED   SPEE | <b></b> grade down | Y                | Injury Unknown Crash Type  |                                      |                                   |                         | •        | SI. ALBANS IOWN | TWN mileage:<br>0.0 to 2.897 | 158.023 to 160.92 |
| Concrete                                                 | 25 30 35 40 45 50 55 60 65                                                                                                                                                                                                                                                                                                                                                                                                                                                                                                                                                                                                                                                                                                                                                                                                                                                                                                                                                                                                                                                                                                                                                                                                                                                                                                                                                                                                                                                                                                                                                                                                                                                                                                                                                                                                                                                                                                                                                                                                                                                                                                   |                    |                  |                            | Total Mi                             | ileage: 2.897 mi                  | Total Mileage: 2.897 mi |          |                 | 0.0 to 2.897                 |                   |