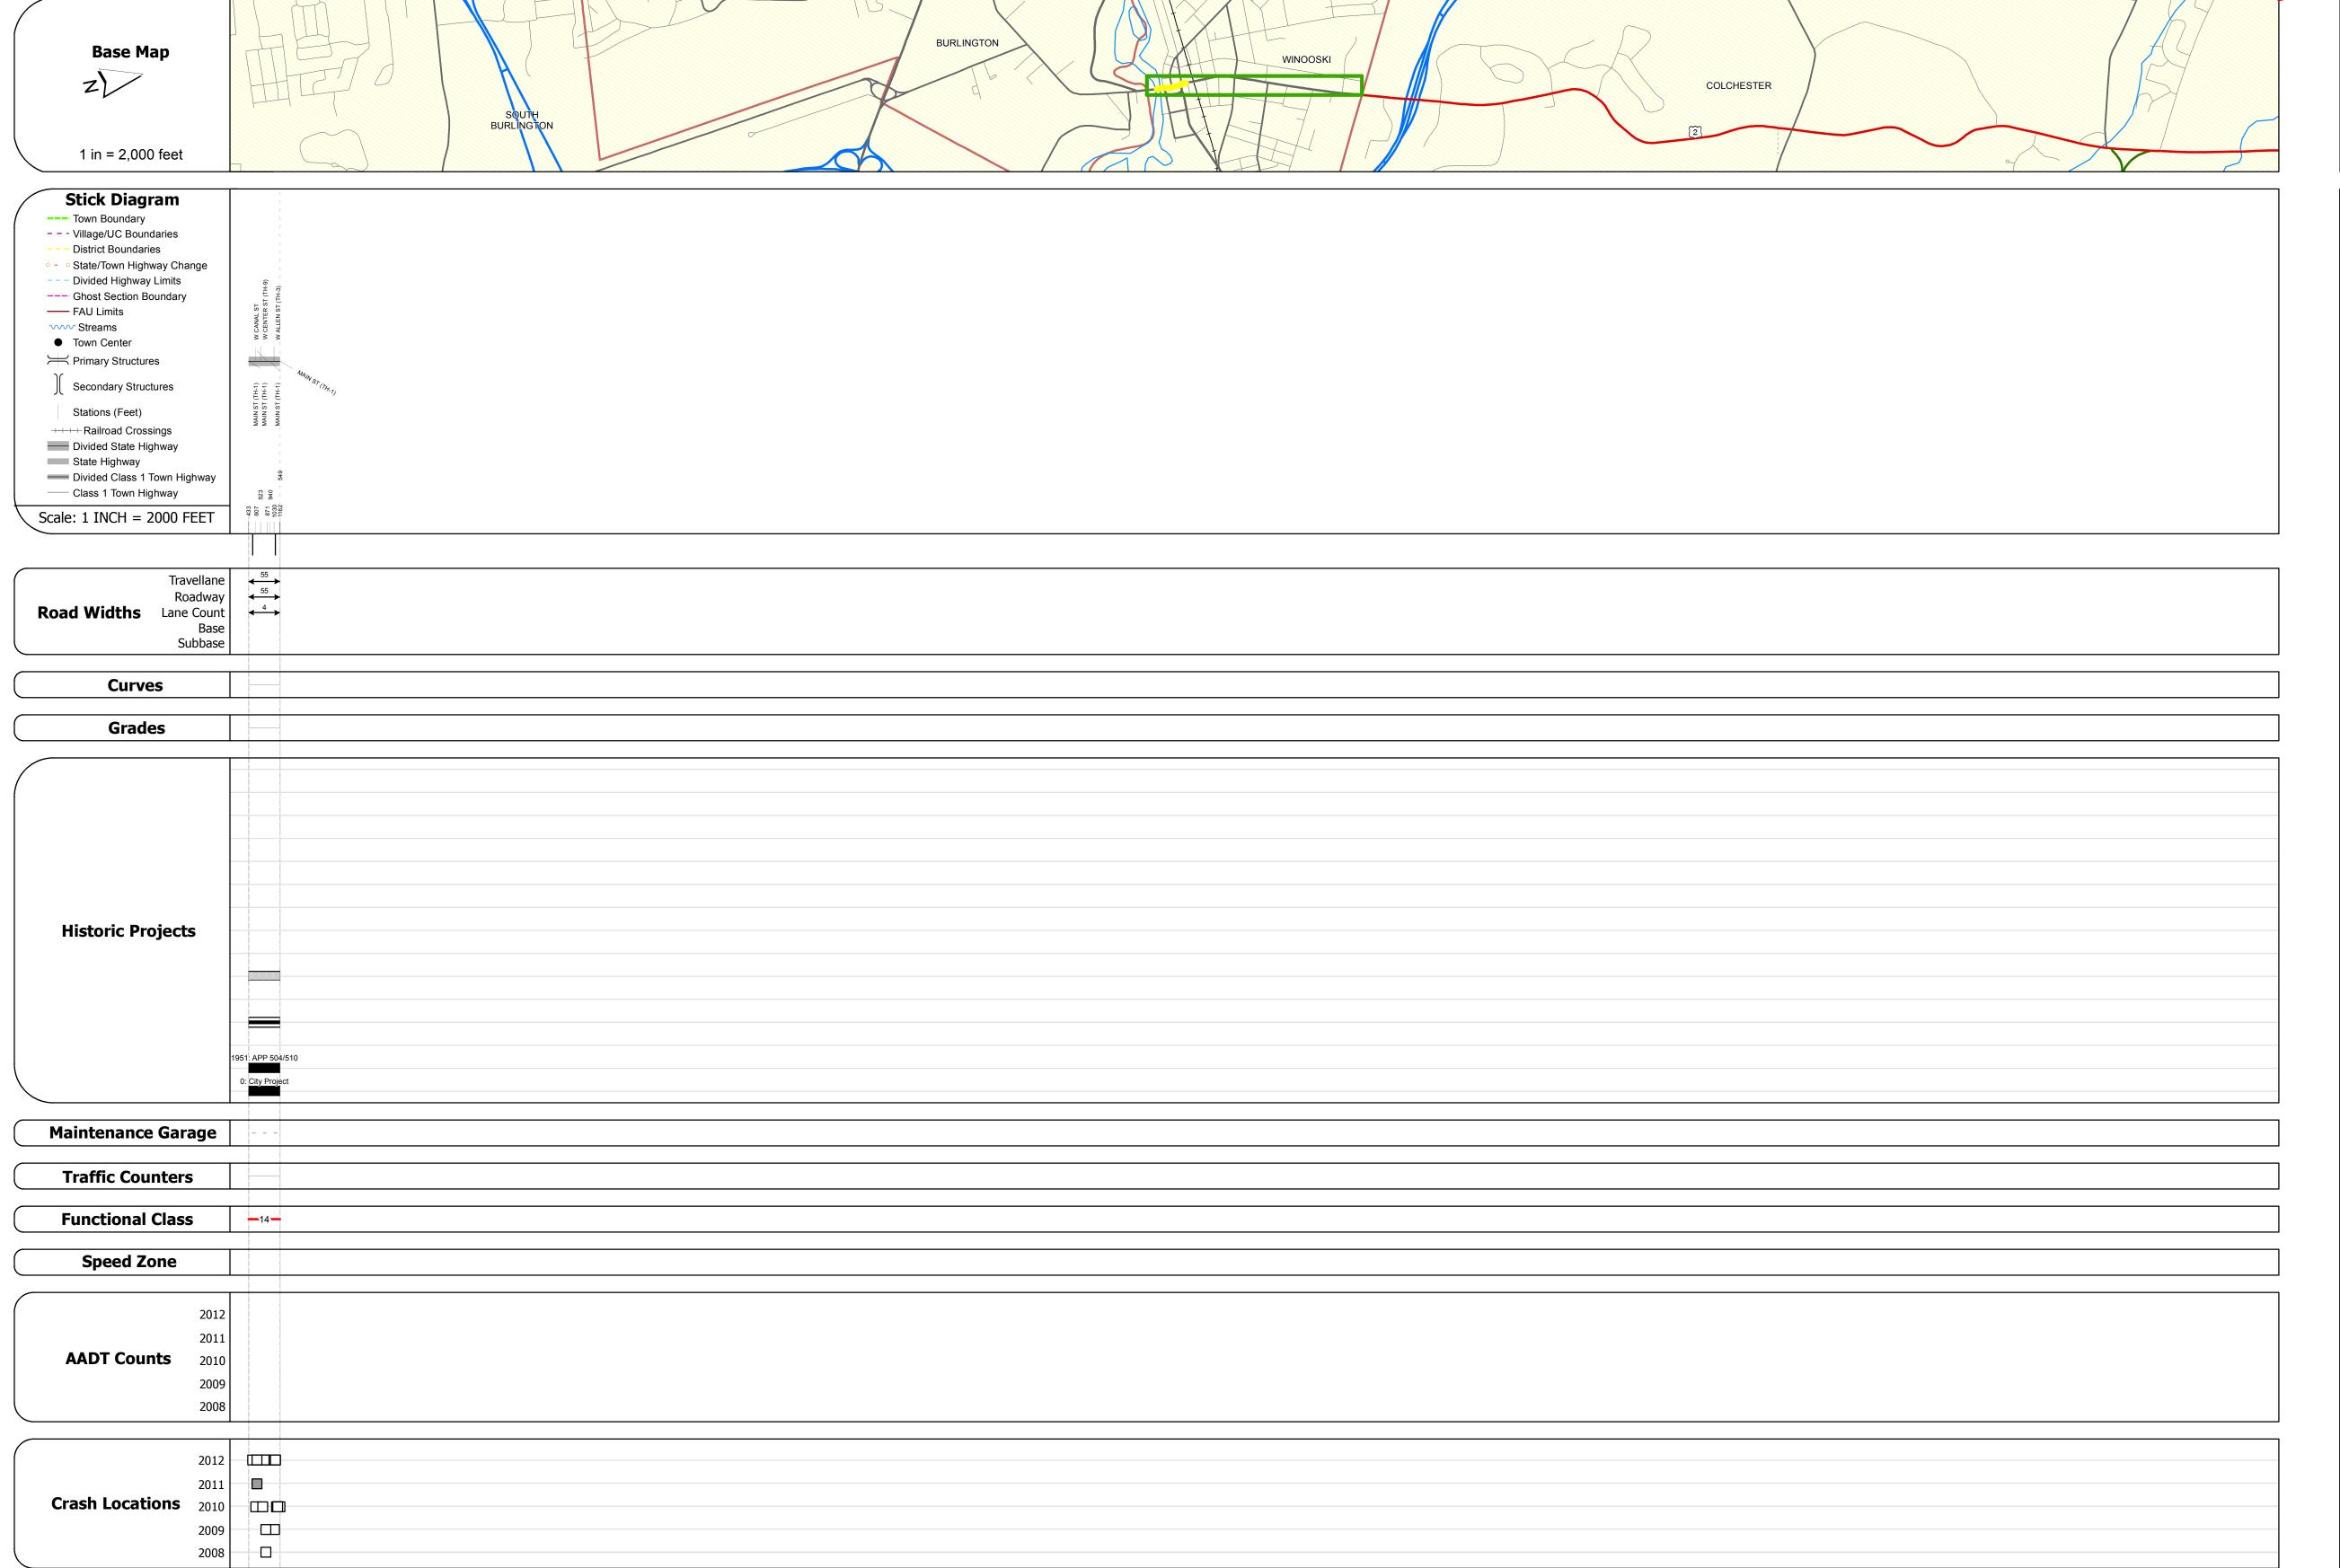

## **Route Log Progress Chart**

Please Note: Errors and Omissions May Exist.
Contact the VTrans Mapping Unit with questions or concerns.

DISTRICT TOWN ROUTE
5 WINOOSKI US-7

**DESCRIPTION BLOCK** 

| Historic Projects                                   | Functional Class                                                                                                                                                                                                                                                                                                                                                                                                                                                                                                                                                                                                                                                                                                                                                                                                                                                                                                                                                                                                                                                                                                                                                                                                                                                                                                                                                                                                                                                                                                                                                                                                                                                                                                                                                                                                                                                                                                                                                                                                                                                                                                              | Curves               | Road Widths      | AADT                       | Mileage by Functional Class By Sheet         | Mileage by Town By Sheet      |                |          |          |                            |                  |
|-----------------------------------------------------|-------------------------------------------------------------------------------------------------------------------------------------------------------------------------------------------------------------------------------------------------------------------------------------------------------------------------------------------------------------------------------------------------------------------------------------------------------------------------------------------------------------------------------------------------------------------------------------------------------------------------------------------------------------------------------------------------------------------------------------------------------------------------------------------------------------------------------------------------------------------------------------------------------------------------------------------------------------------------------------------------------------------------------------------------------------------------------------------------------------------------------------------------------------------------------------------------------------------------------------------------------------------------------------------------------------------------------------------------------------------------------------------------------------------------------------------------------------------------------------------------------------------------------------------------------------------------------------------------------------------------------------------------------------------------------------------------------------------------------------------------------------------------------------------------------------------------------------------------------------------------------------------------------------------------------------------------------------------------------------------------------------------------------------------------------------------------------------------------------------------------------|----------------------|------------------|----------------------------|----------------------------------------------|-------------------------------|----------------|----------|----------|----------------------------|------------------|
| Retreatment Bituminous Gravel                       | ├── <del>+</del> 1 <b>──</b> ─ 7 <b>──</b> ─ 12 <b>──</b> ─ 17                                                                                                                                                                                                                                                                                                                                                                                                                                                                                                                                                                                                                                                                                                                                                                                                                                                                                                                                                                                                                                                                                                                                                                                                                                                                                                                                                                                                                                                                                                                                                                                                                                                                                                                                                                                                                                                                                                                                                                                                                                                                | Left                 | <b>←</b> (ft)    | (count)                    | 5100 14 - Urban - Principal Arterial - Other | 0.138   WINOOSKI - U007-0418S | 0.138 of 0.138 | DISTRICT | TOWN     | Date: 05/22/14             | ROUTE            |
| Resurface Concrete Surface Treated Gravel           | 2 8 — 14 — 19                                                                                                                                                                                                                                                                                                                                                                                                                                                                                                                                                                                                                                                                                                                                                                                                                                                                                                                                                                                                                                                                                                                                                                                                                                                                                                                                                                                                                                                                                                                                                                                                                                                                                                                                                                                                                                                                                                                                                                                                                                                                                                                 | ─ <b>───</b> ─ Right |                  |                            |                                              |                               |                | DISTRICT | - 9      | 24(3) 95/22/11             |                  |
| ituminous Mix  Cold Plane and                       | 6 —— 11 —— 16                                                                                                                                                                                                                                                                                                                                                                                                                                                                                                                                                                                                                                                                                                                                                                                                                                                                                                                                                                                                                                                                                                                                                                                                                                                                                                                                                                                                                                                                                                                                                                                                                                                                                                                                                                                                                                                                                                                                                                                                                                                                                                                 | Grades               | Traffic Counters | Crash Locations            |                                              |                               |                |          |          | 1 of 1                     | US-7             |
| skinny Mix Bituminous Reclaimed Base and Bituminous | Speed Zones                                                                                                                                                                                                                                                                                                                                                                                                                                                                                                                                                                                                                                                                                                                                                                                                                                                                                                                                                                                                                                                                                                                                                                                                                                                                                                                                                                                                                                                                                                                                                                                                                                                                                                                                                                                                                                                                                                                                                                                                                                                                                                                   | grade up             | (counter ID)     | Fatal Property Damage Only |                                              |                               |                | _        | WINOOSKI | 1 of 1                     | ETE mileage:     |
| Bituminous Seal Concrete Concrete                   | SPEED | grade down           | Y                | Injury Unknown Crash Type  |                                              |                               |                | <b>)</b> | WINOOSKI | TWN mileage: 0.082 to 0.22 | 134.704 to 134.8 |