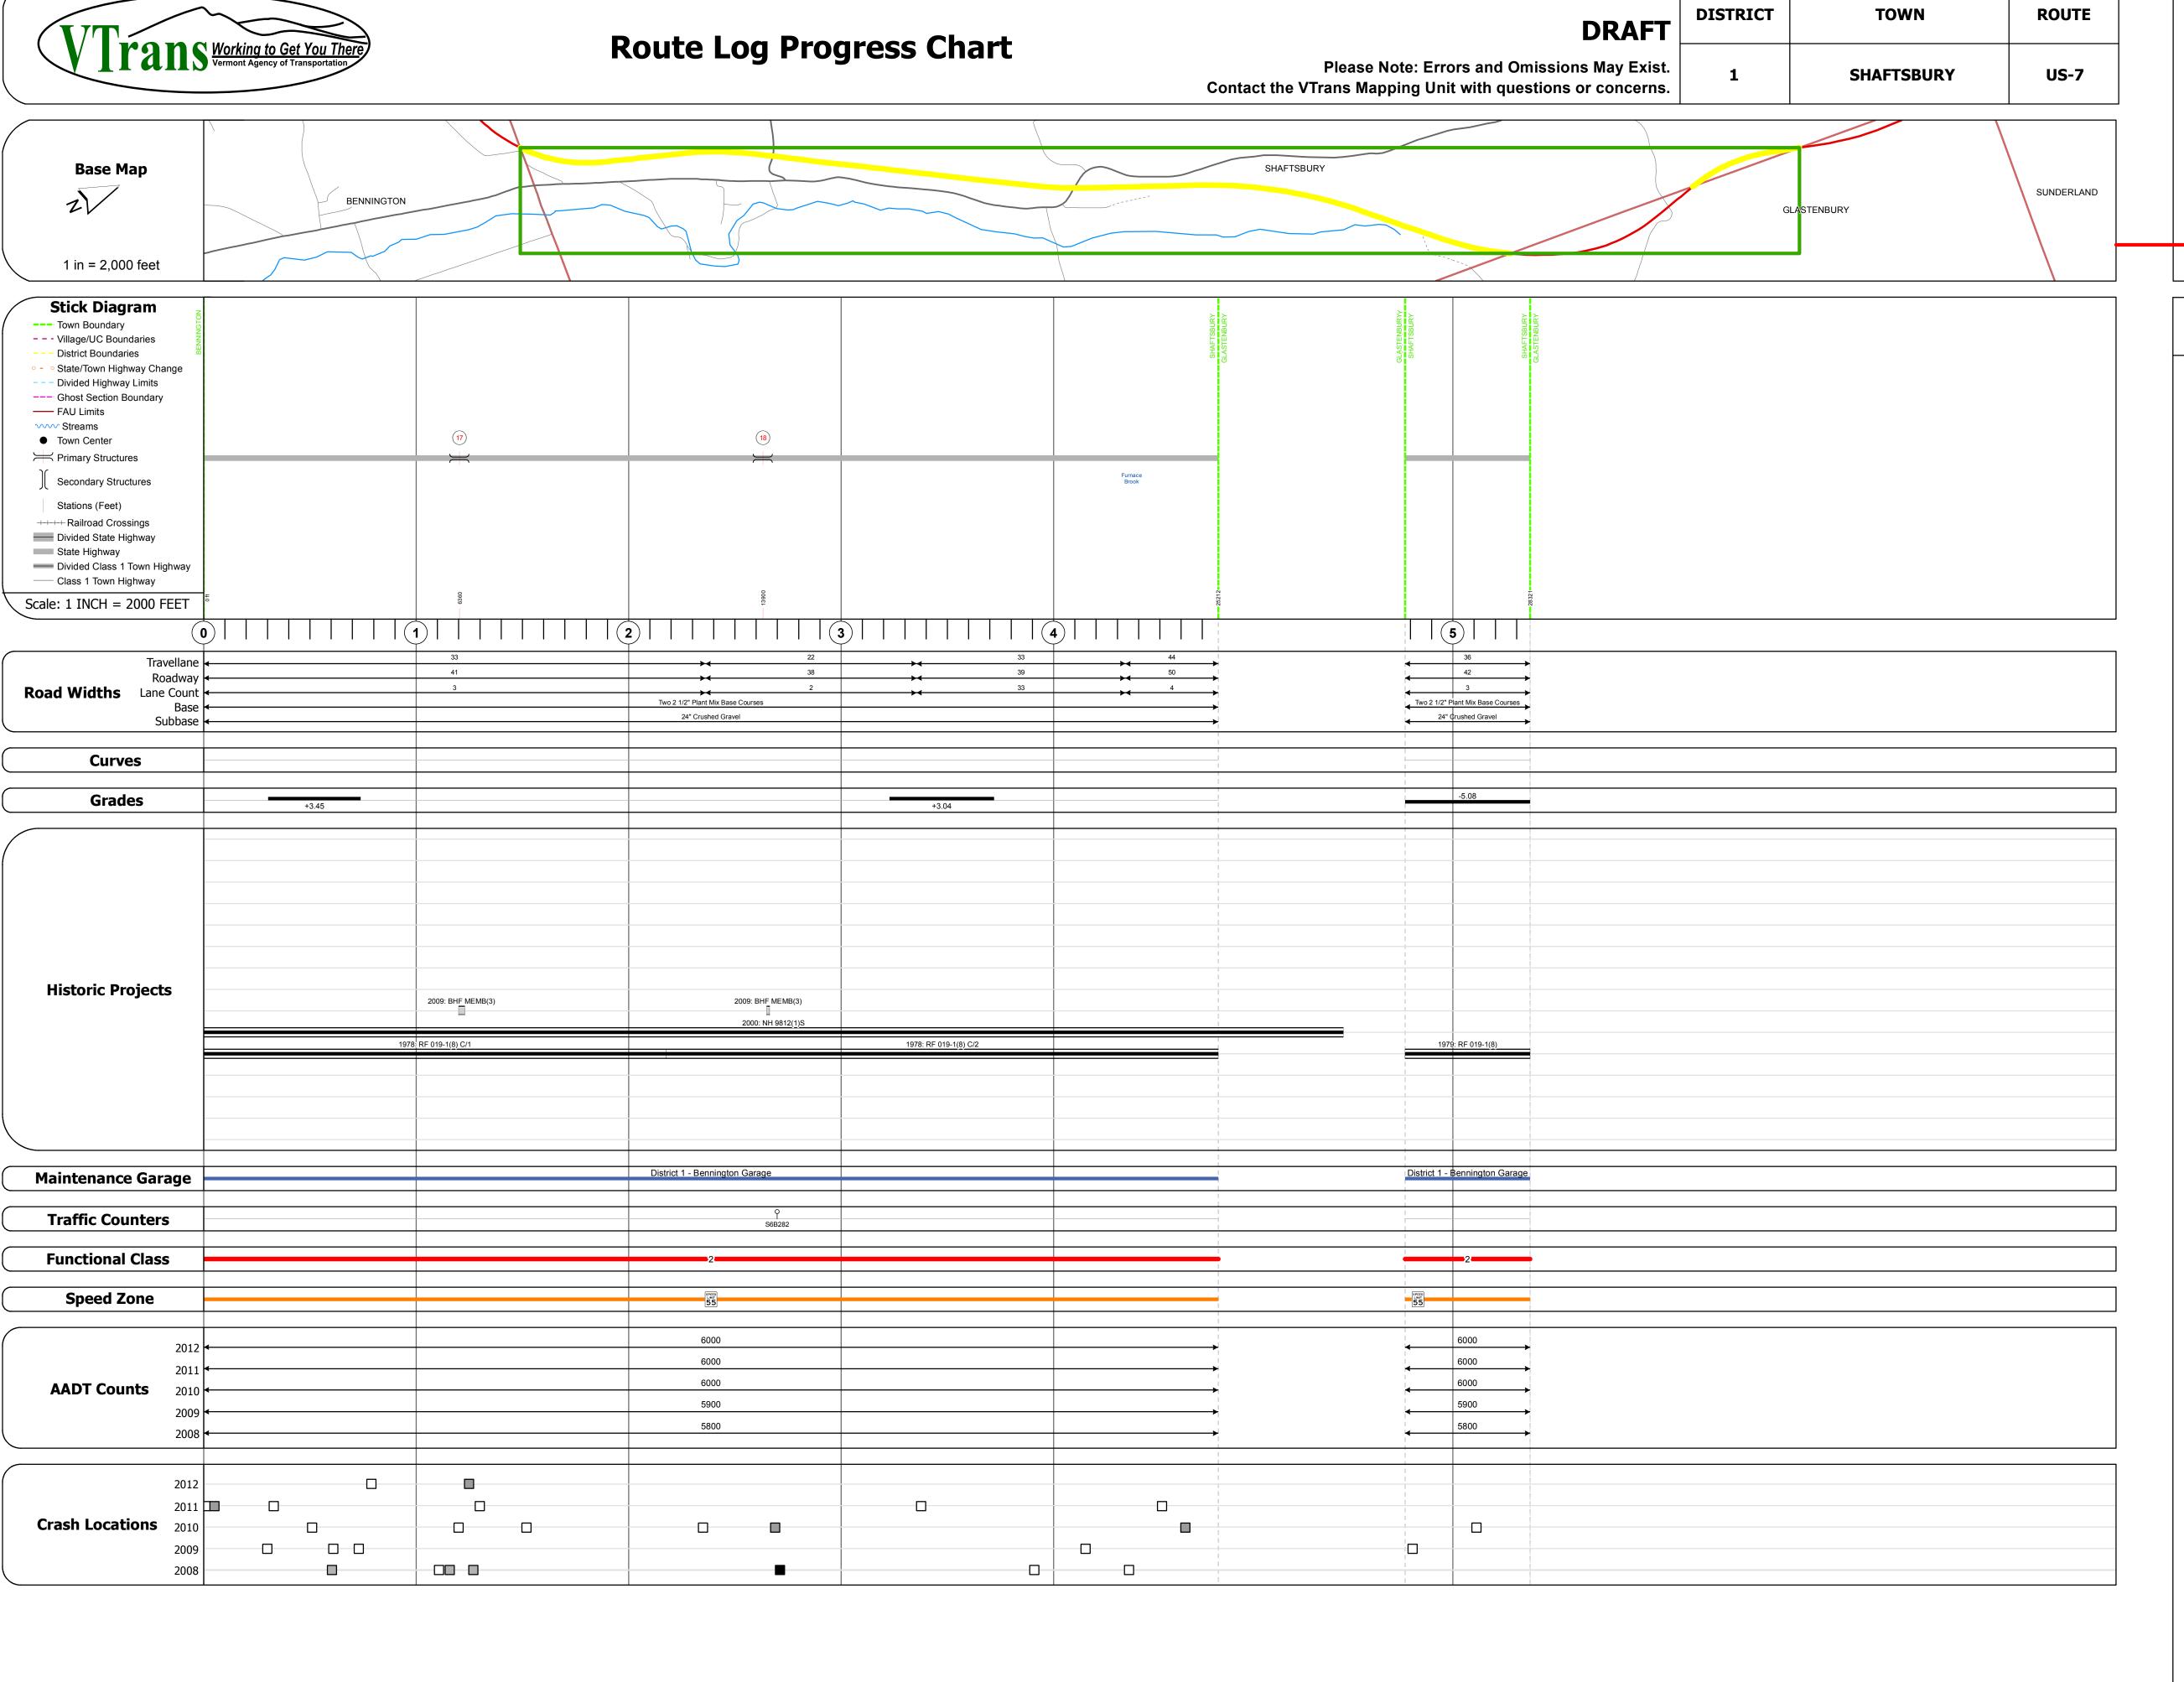

Mileage by Functional Class By Sheet

019-1 2 - Rural - Principal Arterial

Mileage by Town By Sheet

5.364 of 5.364

Total Mileage: 5.364 mi

**DISTRICT** 

5.364 SHAFTSBURY - U007-0213

Total Mileage: 5.364 mi

**DESCRIPTION BLOCK** 

Stringer/multi-beam or girder - 1978 Structure No. 200019001702132

Bridge Type: 3SP PRESTRESSED I-BM Features Intersected: US 7 OVER TH NO 6

Length: 154' Width: 44.6'

Length: 78' Width: 40.6'

Under Clearance: 25.08' Facility Carried: US 00007 ML

Surface: Bituminous

Under Clearance: 17.83'

Surface: Bituminous

Maintenance/Ownership: State

Maintenance/Ownership: State

Stringer/multi-beam or girder - 1978 Structure No. 200019001802132

Facility Carried: US 00007 ML Bridge Type: PRESTRESSED I BEAM

Features Intersected: US 7 OVER TH NO 5

Speed Zones

Unknown

Skinny Mix Bituminous

Reclaimed Base and Bituminous

**Road Widths** 

Traffic Counters

Fatal Property Damage Only

Injury Unknown Crash Type