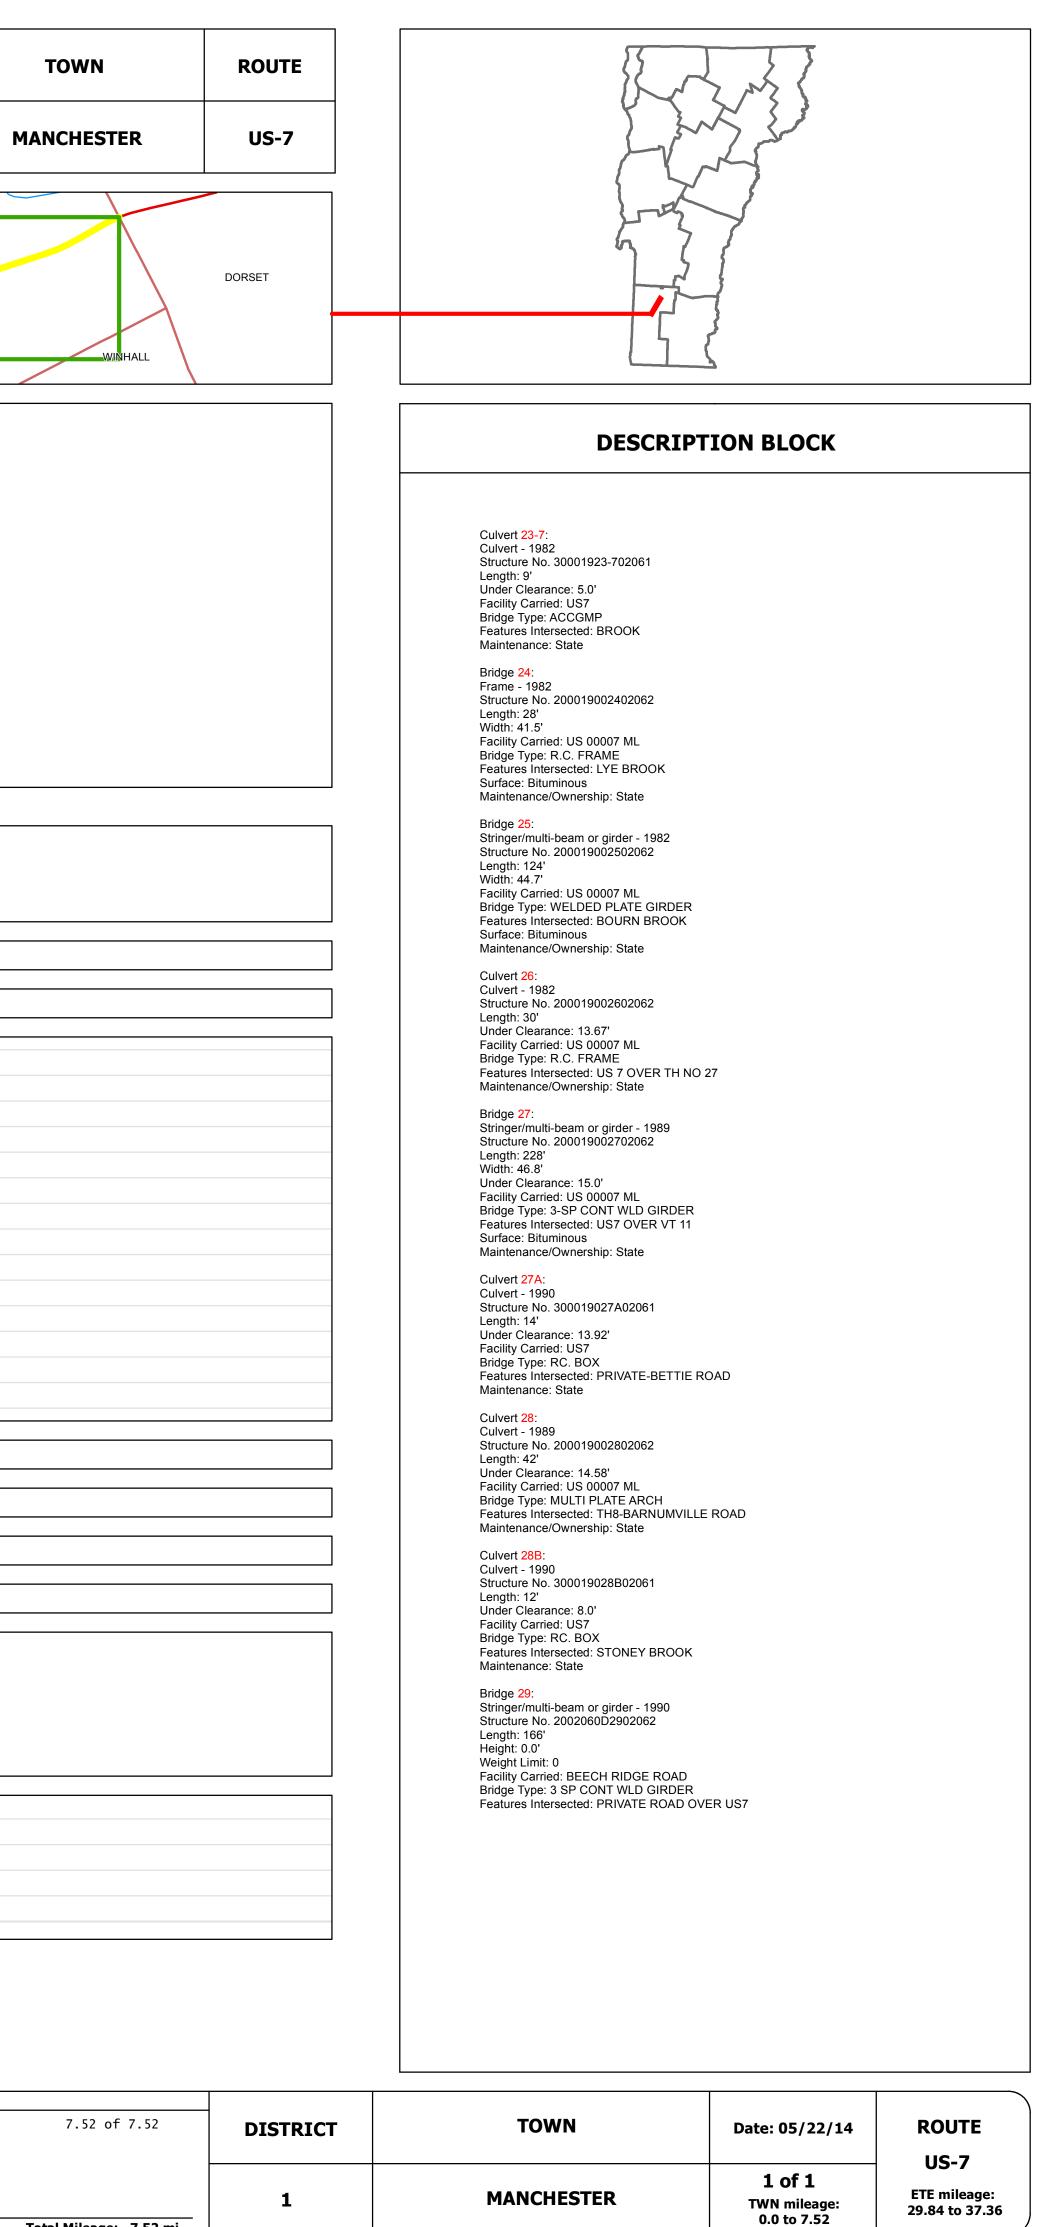

## **Route Log Prog**

|                                                                               |                |            |              |              |    |    |                              | MA |
|-------------------------------------------------------------------------------|----------------|------------|--------------|--------------|----|----|------------------------------|----|
| Base Map                                                                      |                |            | $\mathbf{N}$ |              |    |    |                              |    |
|                                                                               |                |            |              |              |    |    |                              |    |
|                                                                               |                | SUNDERLAND |              |              |    |    |                              |    |
|                                                                               |                |            |              | $\mathbf{N}$ |    |    |                              |    |
|                                                                               |                |            |              |              |    |    |                              |    |
| 1 in = 2,000 feet                                                             |                |            | L            |              |    |    |                              |    |
|                                                                               |                |            |              |              |    |    |                              |    |
| Stick Diagram                                                                 |                |            |              |              |    |    |                              |    |
| Town Boundary                                                                 | SLAND          | STER       |              |              |    |    |                              |    |
| Village/UC Boundaries                                                         | INDEF          | Heiner     |              |              |    |    |                              |    |
| <ul> <li> District Boundaries</li> <li>- • State/Town Highway Chan</li> </ul> | м<br>м         | MA         |              |              |    |    |                              |    |
| Divided Highway Limits                                                        | ige            |            |              |              |    |    |                              |    |
| Ghost Section Boundary                                                        |                |            |              |              |    |    |                              |    |
| FAU Limits                                                                    |                |            |              |              |    |    |                              |    |
| Town Center                                                                   |                |            |              | 23-7         |    |    |                              |    |
| Primary Structures                                                            |                |            |              |              |    |    |                              |    |
| ) Secondary Structures                                                        |                |            |              | S            |    |    |                              |    |
| Stations (Feet)                                                               |                |            |              |              |    |    |                              |    |
| Railroad Crossings                                                            |                |            |              |              |    |    |                              |    |
| Divided State Highway                                                         |                |            |              |              |    |    |                              |    |
| State Highway                                                                 |                |            |              |              |    |    |                              |    |
| Divided Class 1 Town High     Class 1 Town Highway                            | iway           |            |              |              |    |    |                              |    |
| Scale: 1 INCH = 2000 FE                                                       | =FT            | #<br>0     |              | 5499         |    |    |                              |    |
|                                                                               |                |            |              |              |    |    |                              |    |
|                                                                               | (0             |            |              | I)           |    |    | 2)                           | 3  |
|                                                                               | ellane         |            |              |              | 33 |    | [                            |    |
| Roa                                                                           | enane<br>adway | <          |              |              | 43 |    |                              |    |
| <b>Road Widths</b> Lane (                                                     | Count          | <          |              |              | 3  |    | 2 1/2 Plant Mix Base Courses |    |
|                                                                               | Base<br>bbase  | <b>←</b>   |              |              |    | Ζ- | 24" Crushed Stone            |    |
| Sui                                                                           | DDase          |            |              |              |    |    |                              |    |
| Curves                                                                        |                |            |              |              |    |    |                              |    |
|                                                                               |                |            |              |              |    |    |                              |    |
| Grades                                                                        |                |            |              |              |    |    |                              |    |
| Glaues                                                                        |                |            |              |              |    |    |                              |    |
|                                                                               |                |            |              |              |    |    |                              |    |
|                                                                               |                |            |              |              |    |    |                              |    |
|                                                                               |                |            |              |              |    |    |                              |    |
|                                                                               |                |            |              |              |    |    |                              |    |
|                                                                               |                |            |              |              |    |    |                              |    |
|                                                                               |                |            |              |              |    |    |                              |    |
|                                                                               |                |            |              |              |    |    |                              |    |
|                                                                               |                |            |              |              |    |    |                              |    |
| Historic Projects                                                             |                |            |              |              |    |    |                              |    |
|                                                                               |                |            |              |              |    |    |                              |    |
|                                                                               |                |            |              |              |    |    | 1982: F 019-1( <u>9)</u> C/2 |    |
|                                                                               |                |            |              |              |    |    |                              |    |
|                                                                               |                |            |              |              |    |    |                              |    |
|                                                                               |                |            |              |              |    |    | 2000: NH 9812( <u>1</u> )S   |    |
|                                                                               |                |            |              |              |    |    |                              |    |
|                                                                               |                |            |              |              |    |    | 1982: FLH F 019-1(21)        |    |
|                                                                               |                |            |              |              |    |    |                              |    |
|                                                                               |                |            |              |              |    |    |                              |    |
| Maintenance Gara                                                              | ige            |            |              |              |    |    |                              |    |
|                                                                               |                |            |              |              |    |    |                              |    |
| Traffic Counters                                                              |                |            |              |              |    |    |                              |    |
|                                                                               |                |            |              |              |    |    |                              |    |
| <b>Functional Class</b>                                                       |                |            |              |              |    |    |                              |    |
|                                                                               |                |            |              |              |    |    |                              |    |
| <b>Speed Zone</b>                                                             |                |            |              |              |    |    |                              |    |
|                                                                               |                |            |              |              |    |    |                              |    |
| (                                                                             | 2012           | •          |              |              |    |    | 4800                         |    |
|                                                                               | 2011           | <          |              |              |    |    | 4400                         |    |
| AADT Counts                                                                   | 2010           | <          |              |              |    |    | 3900                         |    |
|                                                                               | 2010           |            |              |              |    |    | 4000                         |    |
|                                                                               |                |            |              |              |    |    | 4100                         |    |
|                                                                               | 2008           |            |              |              |    |    |                              |    |
|                                                                               |                |            |              |              |    |    |                              |    |
| (                                                                             | 2012           |            |              |              |    |    |                              |    |
|                                                                               | 2011           |            |              |              |    |    |                              |    |
|                                                                               | 2010           |            |              |              |    |    |                              |    |
|                                                                               | 2010           |            |              |              |    |    |                              |    |
|                                                                               |                | -          |              |              |    |    |                              |    |
|                                                                               | 2008           |            |              |              |    |    |                              | Ч  |

## **DRAFT** DISTRICT

Please Note: Errors and Omissions May Exist. Contact the VTrans Mapping Unit with questions or concerns.

| MANCHESTER                               |                                  |                                 | /                     |                      |
|------------------------------------------|----------------------------------|---------------------------------|-----------------------|----------------------|
|                                          |                                  |                                 |                       |                      |
|                                          |                                  |                                 |                       | <i>S</i>             |
| MANCHESTER                               | A                                |                                 |                       |                      |
|                                          |                                  | MANCHESTER<br>CENTER            |                       |                      |
|                                          |                                  |                                 |                       |                      |
| ا <sub>س</sub> در                        |                                  | <u>μ</u> α Ι                    |                       |                      |
| URBAN - URBAN - COMPACT OF<br>MANCHESTER |                                  | URBAN<br>MIPACT OF<br>NICHESTER |                       | C S E E R            |
| ¥ 0 1<br>                                |                                  |                                 |                       | MANCHESTER<br>DORSET |
|                                          |                                  |                                 |                       |                      |
|                                          | ROUTE 7 (US-7)                   |                                 |                       |                      |
| (24) (25) (26)                           | ROUTE 7 ROUTE 7 ROUTE 7 ROUTE 7  | Q27A                            | 28 (228 <u>)</u> (29) |                      |
|                                          |                                  |                                 |                       |                      |
| Lye Bourn<br>Brook Brook                 | ROUTE 7 (US-7)<br>ROUTE 7 (US-7) |                                 |                       |                      |
|                                          |                                  |                                 |                       |                      |
|                                          |                                  |                                 |                       |                      |
|                                          |                                  | ۰<br>۱<br>۱                     | og ~ ~ ~              |                      |
| 17150<br>19665<br>20404-<br>205665       |                                  |                                 | 31888                 | 3970:                |
| 3               4                        | $\uparrow$                       |                                 | <b>6</b>              |                      |
| 22 33<br>36 45                           | 22 36 24 48<br>36 49 48 41 56    | •                               | 24<br>44              | 35<br>47.5<br>47     |
| 2 3                                      |                                  | 2                               | 5" Plant Mix          | 3                    |
|                                          | <b>→</b>                         |                                 | 24" Crushed Stone     |                      |
|                                          |                                  |                                 |                       | 2                    |
|                                          |                                  |                                 |                       | 2                    |
|                                          |                                  |                                 |                       | 4.07                 |
|                                          |                                  | <br> <br>                       |                       |                      |
|                                          |                                  |                                 |                       |                      |
|                                          |                                  |                                 |                       |                      |
|                                          |                                  |                                 |                       |                      |
|                                          |                                  | <br> <br>                       |                       |                      |
|                                          |                                  |                                 |                       |                      |
|                                          |                                  | 2                               | 009: NH 2608(1)       |                      |
|                                          |                                  |                                 |                       |                      |
|                                          |                                  |                                 |                       |                      |
|                                          | 1000· F 010-2/14) C/2            | <br>                            |                       |                      |
|                                          | 1990: F 019-2(14) C/2            | 1990: F 019-2(14) C/1           | 1990: F 019-2(1-      | 4) C/2               |
|                                          |                                  |                                 |                       |                      |
| District 1 - East Dorset Garage          |                                  |                                 |                       |                      |
|                                          |                                  |                                 | <u>م</u><br>۶6B090    |                      |
|                                          |                                  |                                 |                       |                      |
|                                          |                                  |                                 |                       |                      |
| secce<br>Lung<br>55                      |                                  |                                 |                       |                      |
|                                          |                                  |                                 | 2500                  |                      |
|                                          | →                                |                                 | 2500                  |                      |
|                                          | ><                               |                                 | 2500                  |                      |
|                                          | →<                               |                                 | 2600<br>2600          |                      |
|                                          | →                                |                                 |                       | <b>→</b>             |
|                                          |                                  |                                 |                       |                      |
|                                          |                                  |                                 |                       |                      |
|                                          |                                  |                                 |                       |                      |
|                                          |                                  |                                 |                       |                      |
|                                          |                                  |                                 |                       |                      |