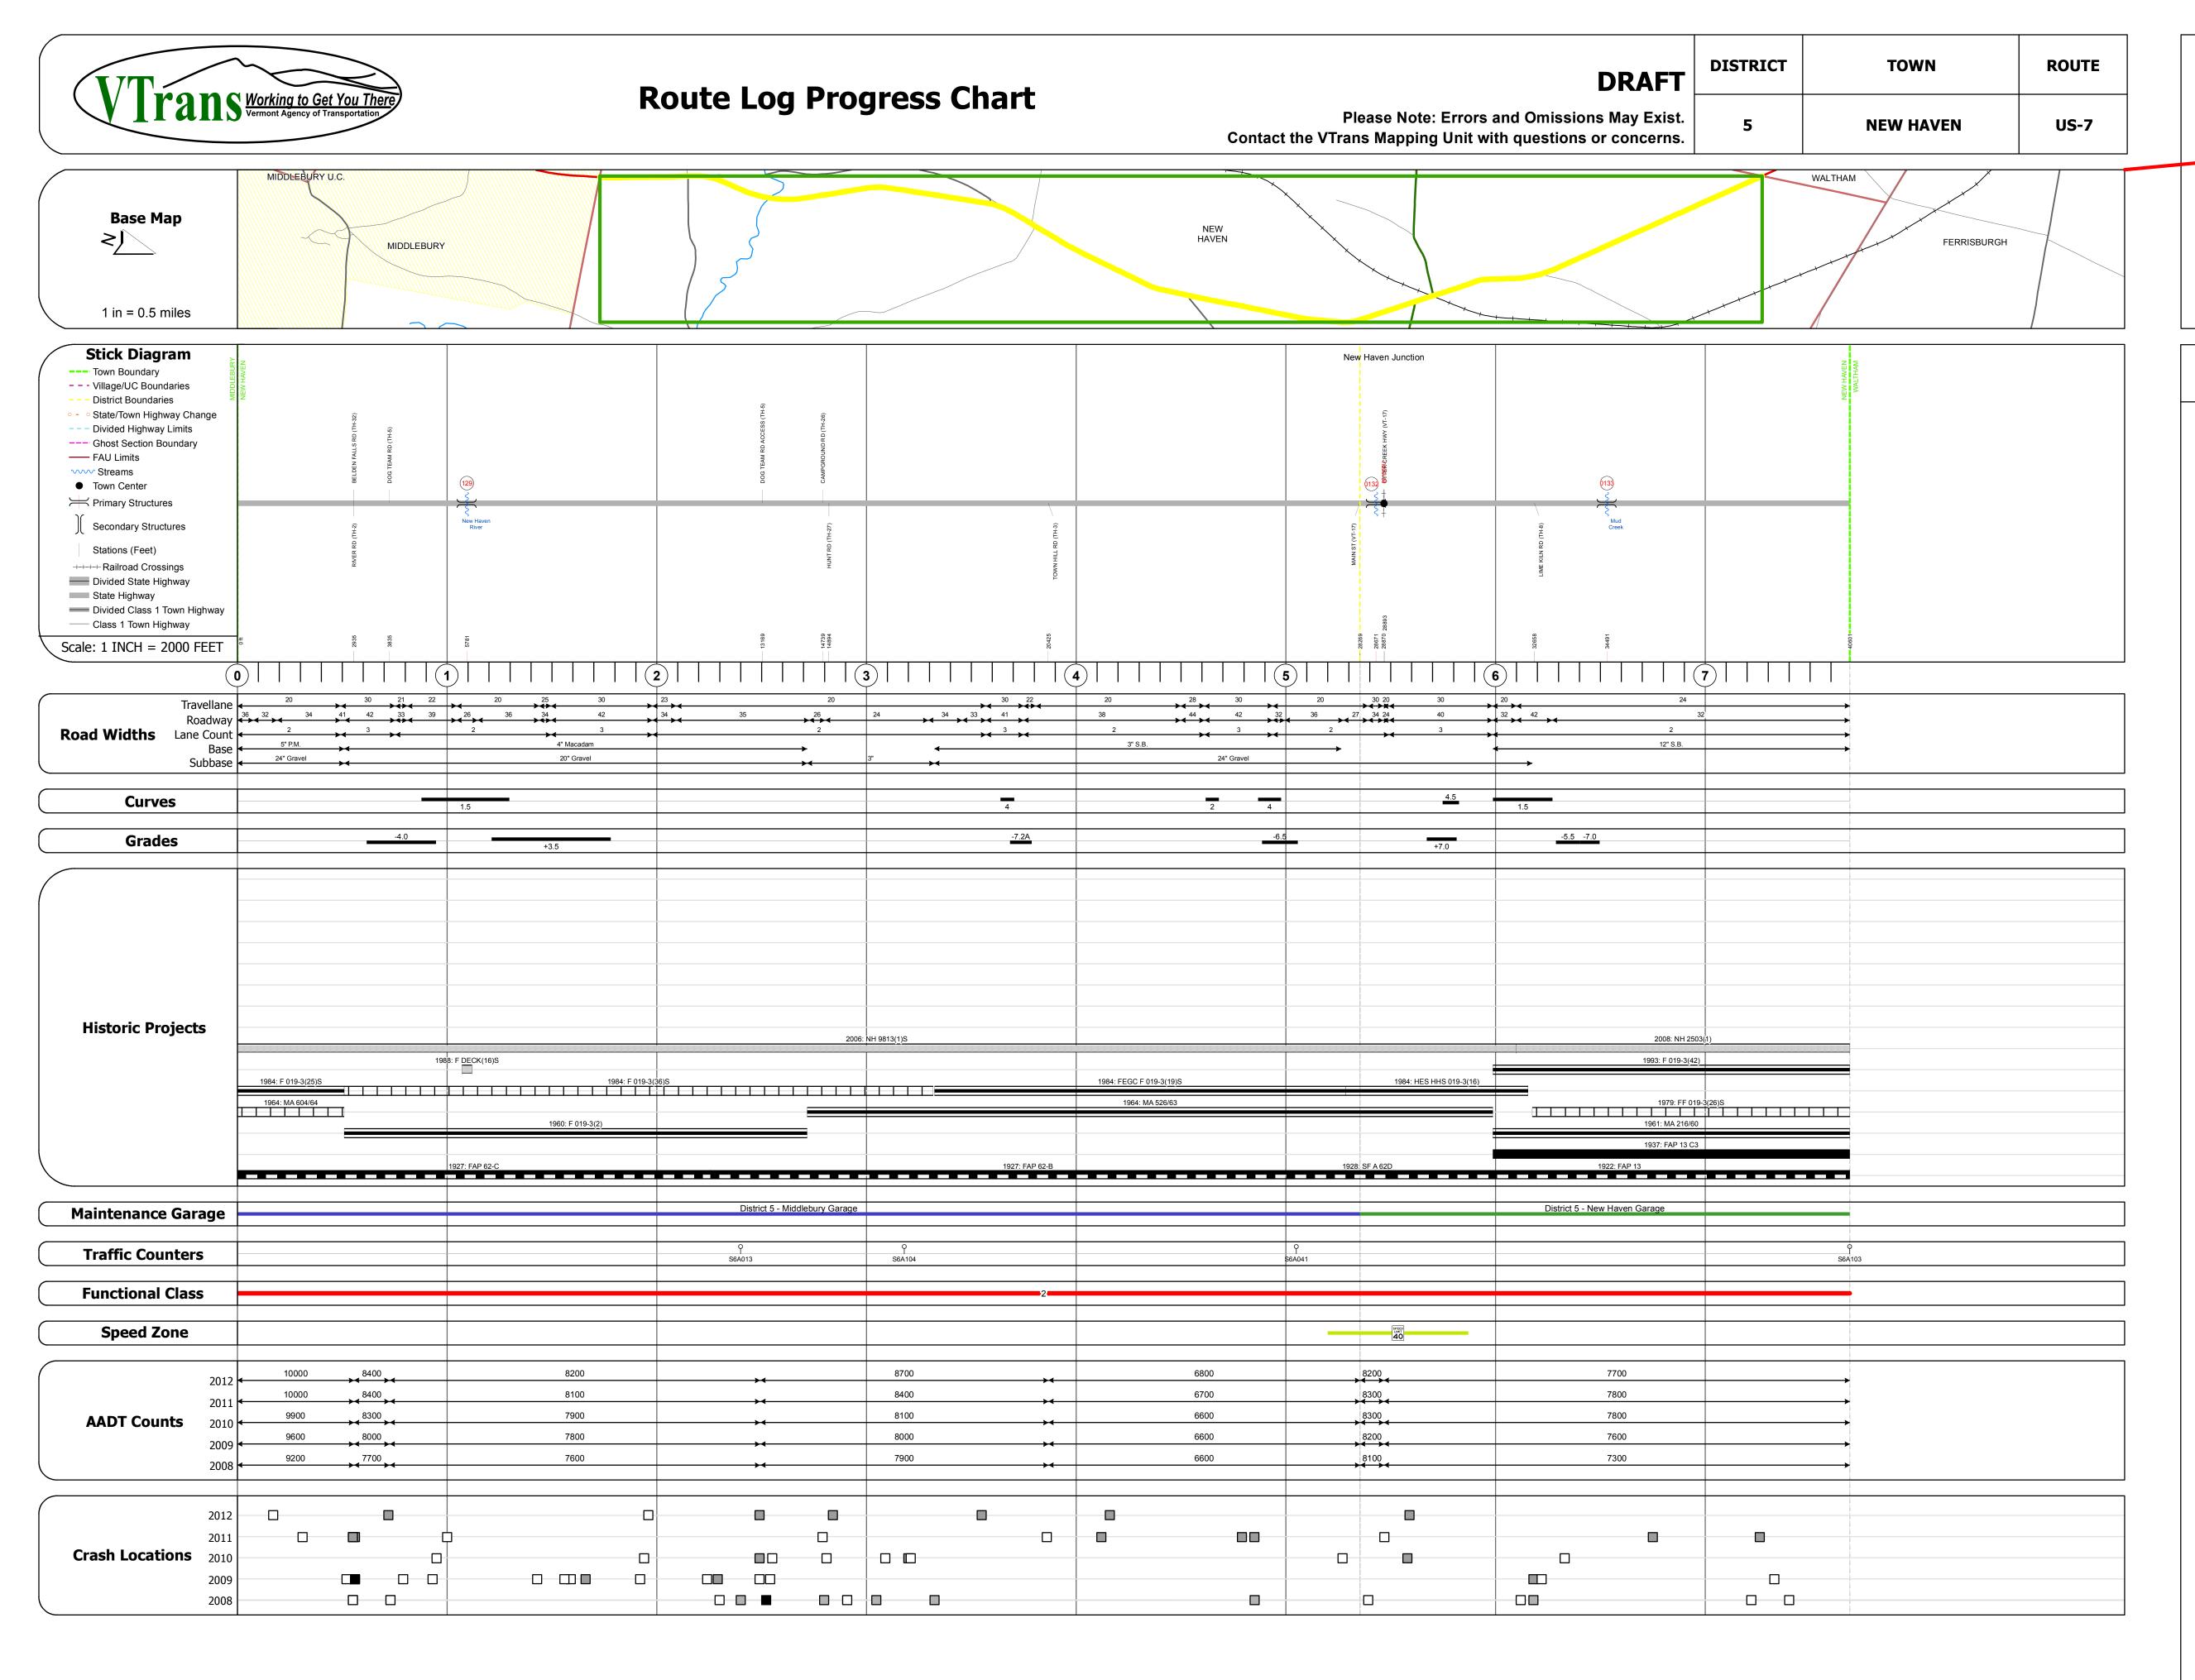

## **DESCRIPTION BLOCK**

Bridge 129: Stringer/multi-beam or girder - 1960 Structure No. 200019012901132 Length: 253' Width: 30.8' Facility Carried: US 00007 ML Bridge Type: 3 SPAN ROLLED BEAM Features Intersected: NEW HAVEN RIVER Surface: Bituminous Maintenance/Ownership: State Culvert 132: Culvert - 1984 Structure No. 300019013201131 Length: 24' Under Clearance: 5.0' Facility Carried: US7 Bridge Type: 2 CGMPPA Features Intersected: LITTLE OTTER CREEK Maintenance: State Culvert 133: Culvert - 1937 Structure No. 300019013301131 Length: 10' Under Clearance: 10.0' Facility Carried: US7 Bridge Type: MULTI PLATE PIPE

Features Intersected: MUD CREEK

Maintenance: State

Total Mileage: 7.690 mi

Total Mileage: 7.69 mi