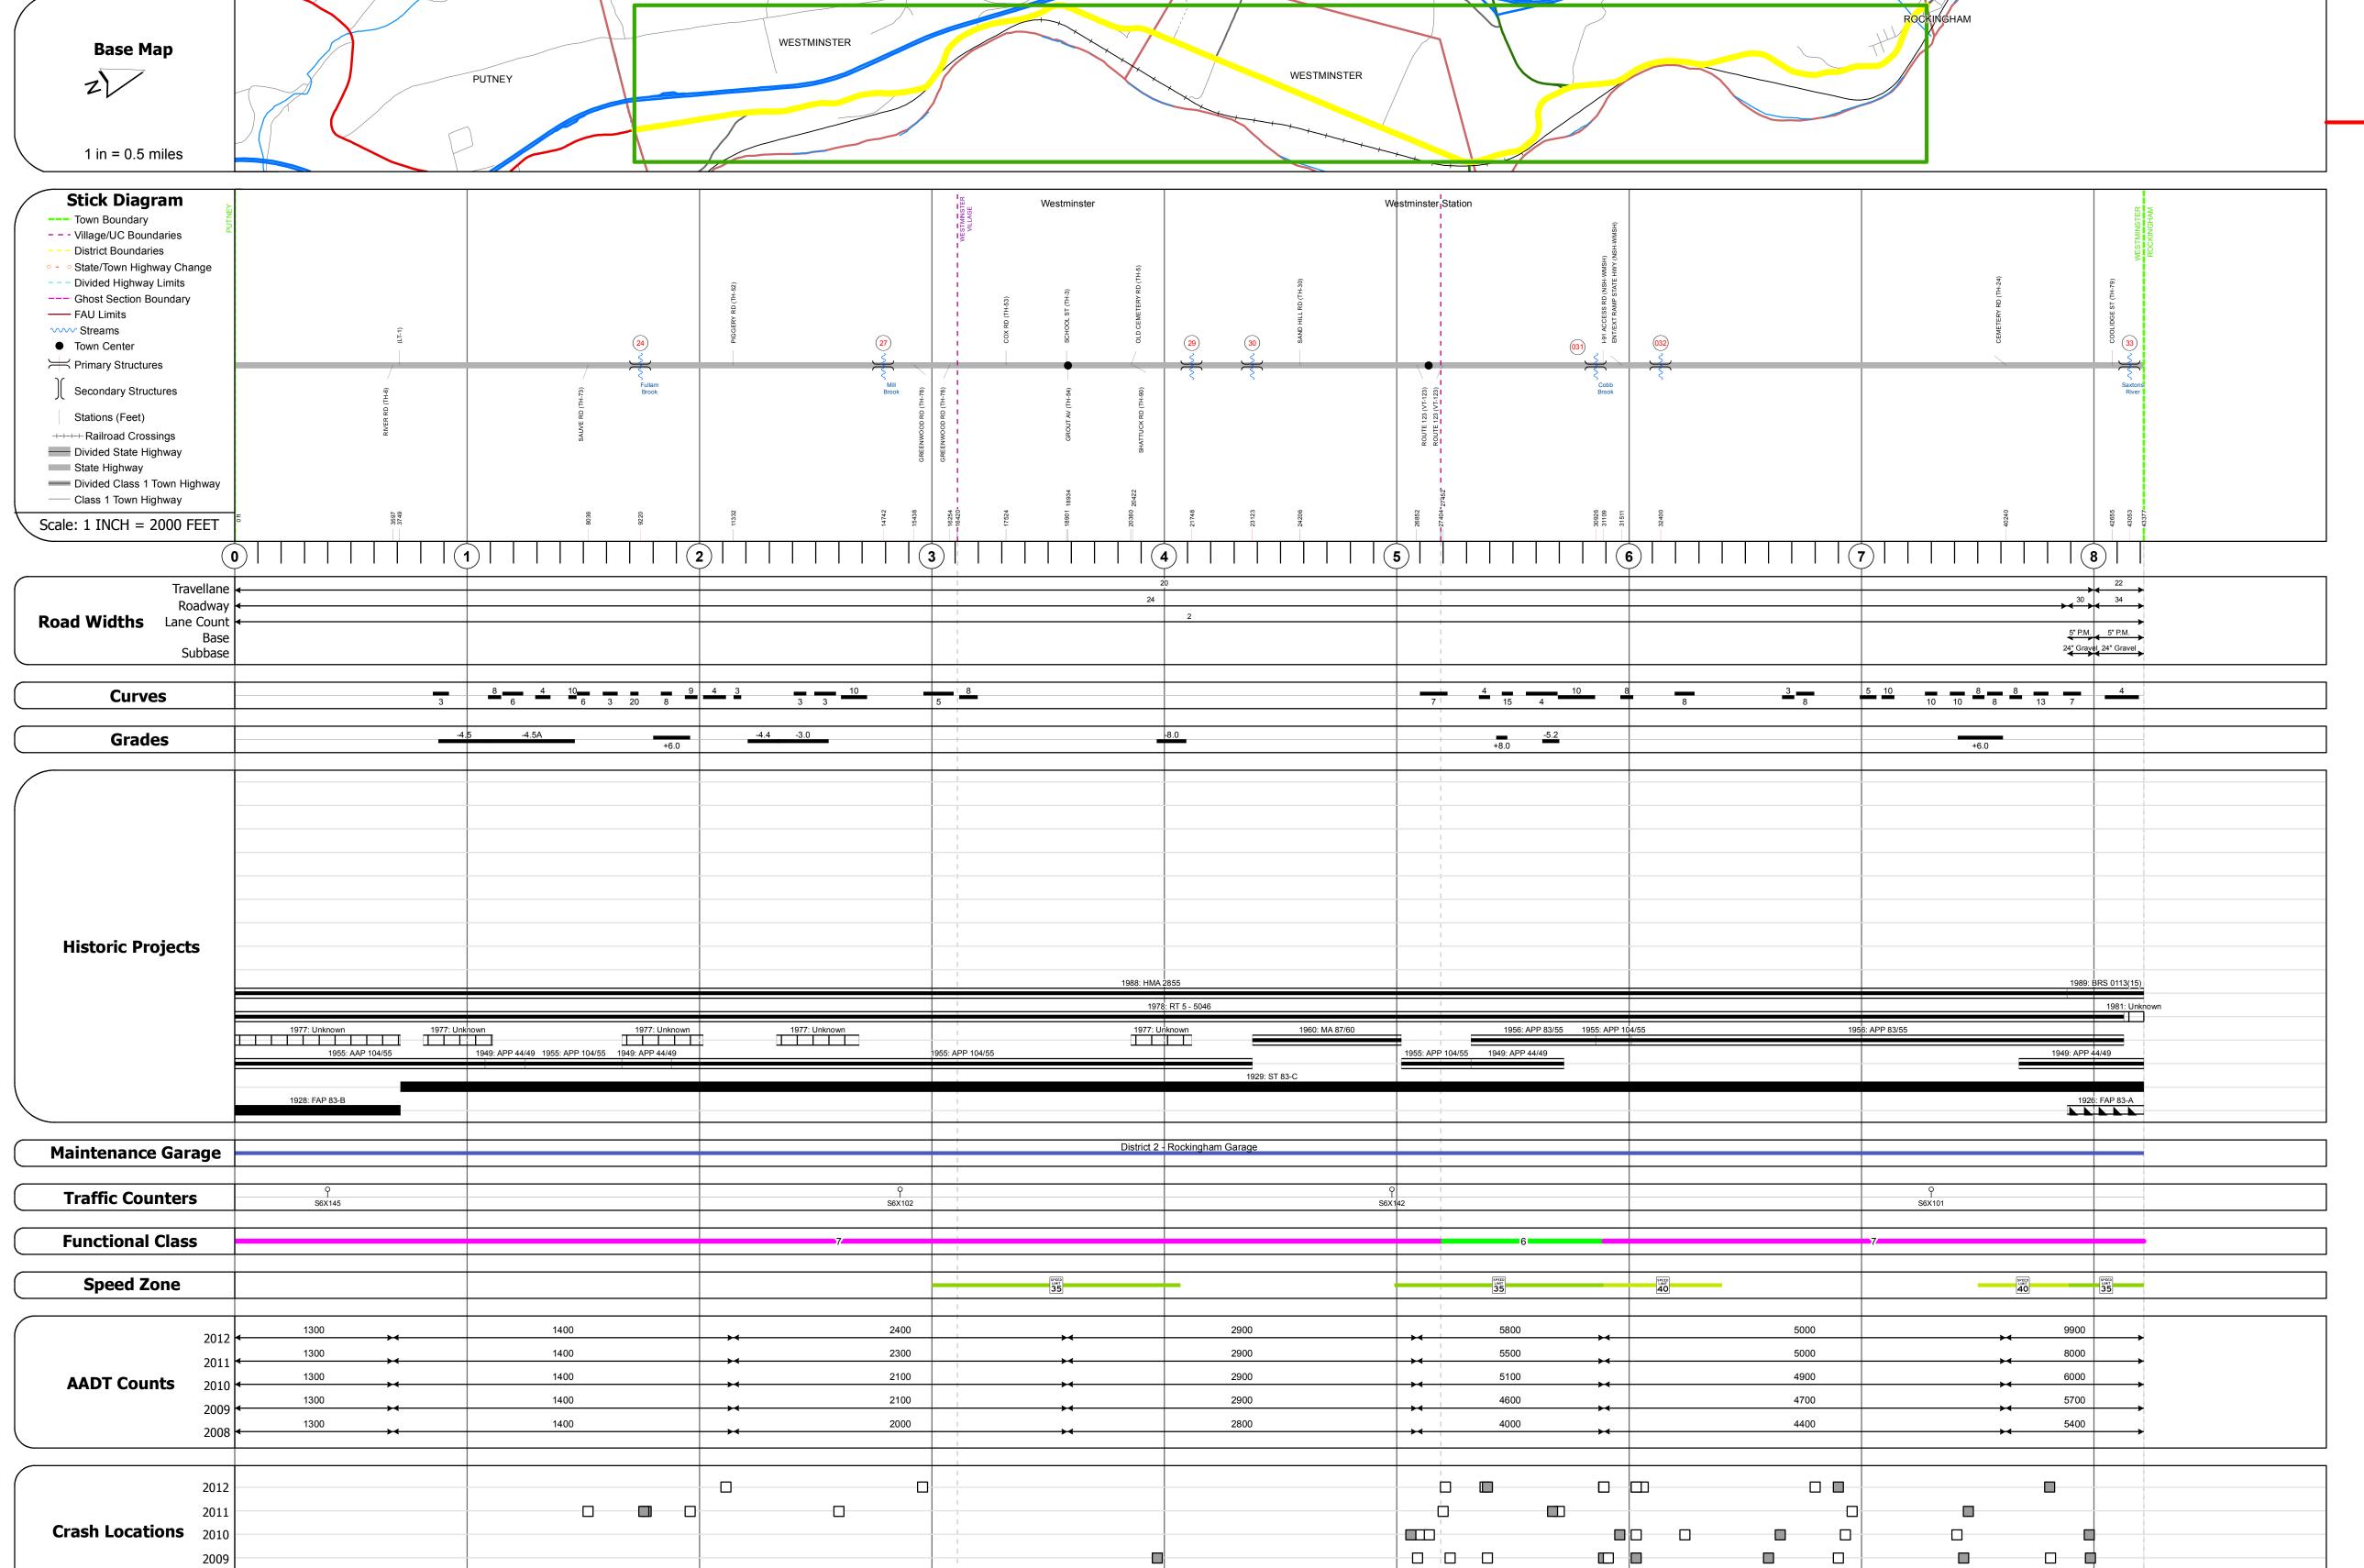

## **Route Log Progress Chart**

Please Note: Errors and Omissions May Exist.
Contact the VTrans Mapping Unit with questions or concerns.

DISTRICT TOWN ROUTE

2 WESTMINSTER US-5

| DESCRIPTION | BLOC |
|-------------|------|
|             |      |

Culvert 24:
Culvert - 1929
Structure No. 300113002413201
Length: 14'
Under Clearance: 6.0'
Facility Carried: US5
Bridge Type: R.C. BOX
Features Intersected: PULLAM BROOK
Maintenance: State

Culvert 27:

Culvert - 1929
Structure No. 300113002713201
Length: 14'
Under Clearance: 8.0'
Facility Carried: US5
Bridge Type: R.C. BOX
Features Intersected: BROOK
Maintenance: State

Culvert 29:
Culvert - 1929
Structure No. 300113002913201
Length: 14'
Under Clearance: 6.0'
Facility Carried: US5
Bridge Type: R.C. BOX
Features Intersected: CATTLE PASS/BROOK
Maintenance: State

Culvert 30:
Culvert - 1929
Structure No. 300113003013201
Length: 16'
Under Clearance: 5.0'
Facility Carried: US5
Bridge Type: R.C. BOX
Features Intersected: BROOK
Maintenance: State

Culvert 31:
Culvert - 1929
Structure No. 300024003113201
Length: 19'
Under Clearance: 6.0'
Facility Carried: US5
Bridge Type: R.C. BOX
Features Intersected: MORSE BROOK
Maintenance: State

Culvert 32:
Culvert - 1929
Structure No. 300113003213201
Length: 8'
Under Clearance: 6.0'
Facility Carried: US5
Bridge Type: R.C. BOX
Features Intersected: COBB BROOK
Maintenance: State

Stringer/multi-beam or girder - 1987 Structure No. 200113003313202 Length: 430' Width: 37.3' Facility Carried: US 00005 ML Bridge Type: CONT. CURVED GIRDER Features Intersected: SAXTONS RIVER Surface: Bituminous Maintenance/Ownership: State

2008

|   | Mileage by Functional Class By Sheet                                 |   |  |  |
|---|----------------------------------------------------------------------|---|--|--|
| v | 024-1 6 - Rural - Minor Arterial<br>0113 7 - Rural - Major Collector |   |  |  |
| y |                                                                      |   |  |  |
|   | Total Mile                                                           | _ |  |  |

|                | Mileage by Town By Sheet |                         |
|----------------|--------------------------|-------------------------|
| 0.693<br>7.522 | WESTMINSTER - U005-1320  | 8.215 of 8.215          |
| 1F:            |                          | Total Mileage: 9 215 mi |
| 15 mi          |                          | Total Mileage: 8.215 mi |
|                |                          |                         |