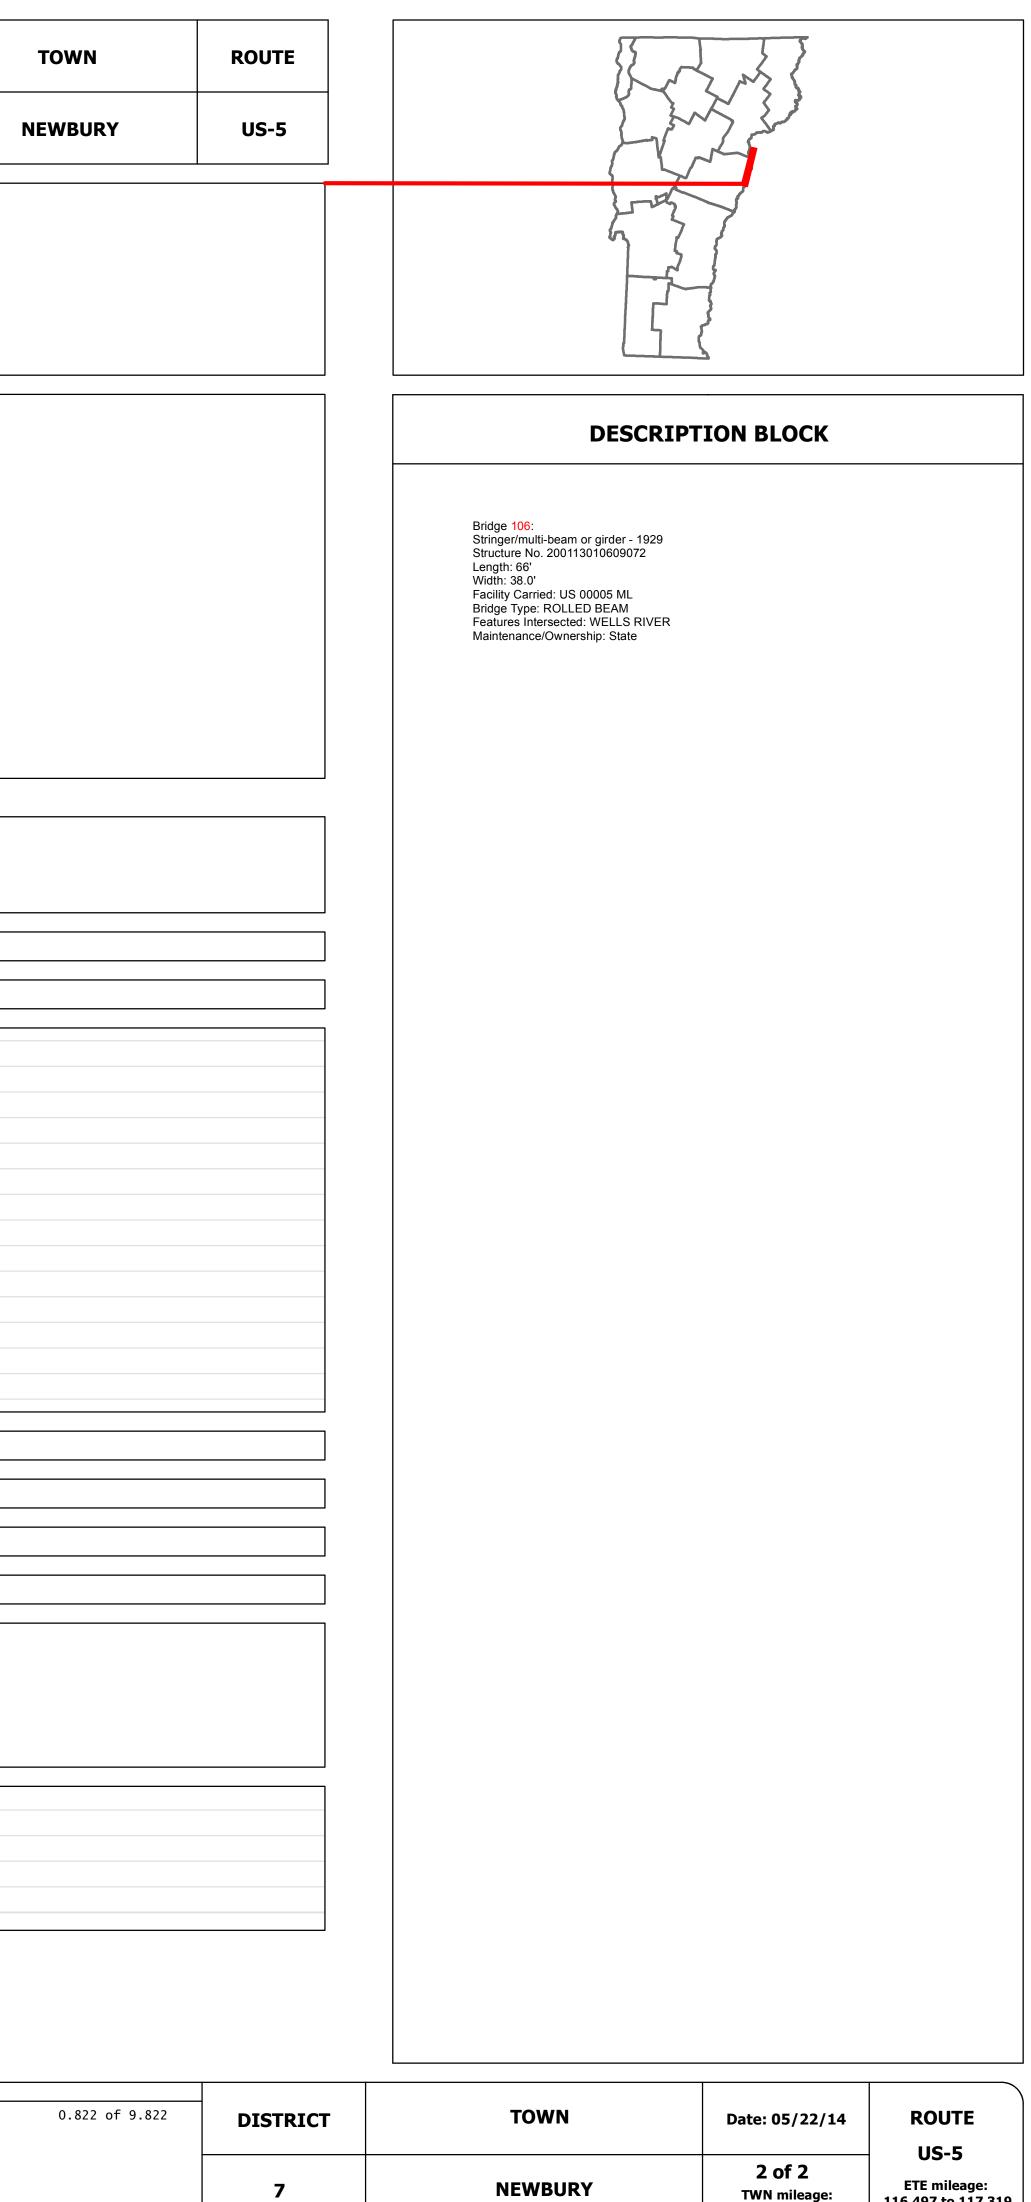

## DISTRICT DRAFT

7

## Please Note: Errors and Omissions May Exist. Contact the VTrans Mapping Unit with questions or concerns.

Total Mileage: 0.822 mi