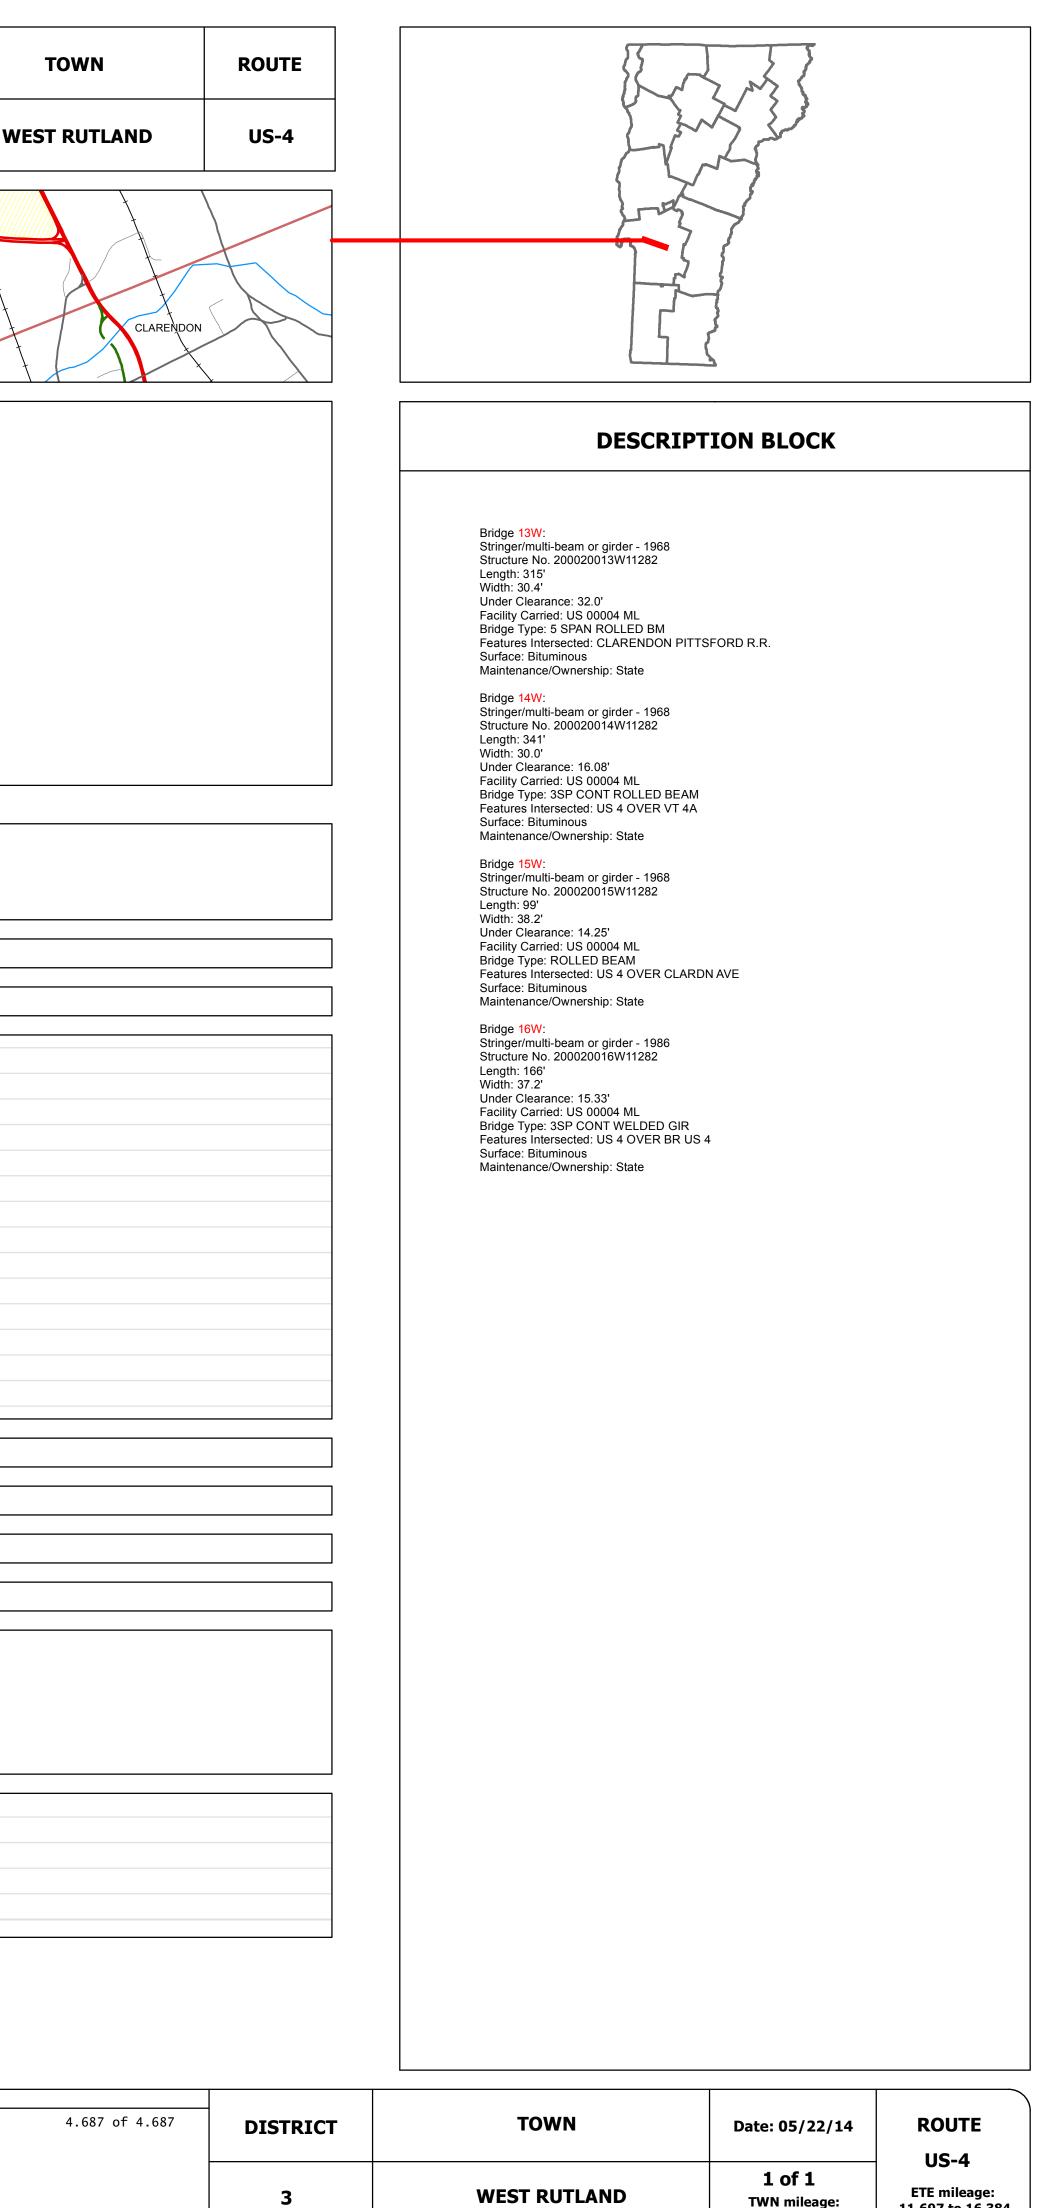

## **Route Log Progress Chart**

|                                                                                 | T / *       |                          |                                |                       |
|---------------------------------------------------------------------------------|-------------|--------------------------|--------------------------------|-----------------------|
| (                                                                               |             |                          | N N                            |                       |
| (                                                                               |             |                          |                                |                       |
| Base Map                                                                        |             |                          |                                |                       |
|                                                                                 |             | CASTLETON                |                                |                       |
|                                                                                 |             | ONOTEETON                | $\sim$                         | IRA                   |
| N                                                                               |             |                          |                                |                       |
|                                                                                 |             |                          |                                |                       |
| 1 in = 0.5 miles                                                                |             |                          |                                |                       |
|                                                                                 |             |                          |                                |                       |
| Stick Diagram                                                                   |             |                          |                                |                       |
| Town Boundary                                                                   | WESTRUTLAND |                          |                                |                       |
| Village/UC Boundaries                                                           | STRU        |                          |                                |                       |
| <ul> <li> District Boundaries</li> <li>- • State/Town Highway Change</li> </ul> | WES         |                          |                                |                       |
| Divided Highway Limits                                                          |             |                          |                                |                       |
| Ghost Section Boundary                                                          |             |                          |                                |                       |
| FAU Limits                                                                      |             | 89                       |                                |                       |
| Town Center                                                                     |             | (13W) 4                  | (4W)                           | 15W                   |
| Himary Structures                                                               |             |                          |                                |                       |
|                                                                                 |             | Cast                     | leton                          |                       |
| Secondary Structures                                                            |             | Re                       | Ver                            | U-TURN US HWY (US4)   |
| Stations (Feet)                                                                 |             |                          |                                | MH ST ST              |
| +++++ Railroad Crossings                                                        |             |                          |                                | TURN TURN             |
| Divided State Highway State Highway                                             |             |                          |                                | É ċ                   |
| Divided Class 1 Town Highway                                                    |             |                          |                                |                       |
| Class 1 Town Highway                                                            | ļ           |                          | 99                             | o – 0                 |
| Scale: 1 INCH = 2000 FEET                                                       |             | 88<br>88 38<br>99        | 00<br>00<br>00<br>00<br>00     |                       |
| <u> </u>                                                                        |             |                          |                                |                       |
|                                                                                 |             | 2)                   (1: | 3)                     14      | Í                     |
| Travellane                                                                      |             |                          |                                | 24<br>38              |
| Roadway                                                                         | •           |                          |                                | 2                     |
| Road Widths Lane Count<br>Base                                                  |             |                          | Two 2-1/2" Crush               | ed Stone Base Courses |
| ( Subbase                                                                       | <           |                          | 24" C                          | rushed Rock           |
|                                                                                 |             |                          |                                |                       |
| Curves                                                                          | 2           | 2.3                      | 1.4                            | 3.5                   |
|                                                                                 |             |                          |                                |                       |
| Grades                                                                          | +3.0        |                          |                                | -3.5                  |
|                                                                                 |             |                          |                                |                       |
| Historic Projects                                                               |             |                          | 2000: 1                        | NH 9727( <u>1</u> )S  |
|                                                                                 |             | 11                       | <br> <br>984: FEGC-F 020-1(13) |                       |
|                                                                                 |             |                          | 1968: AP 020-1(10)             |                       |
|                                                                                 |             |                          | 1000.74 020-1(10)              |                       |
|                                                                                 |             |                          | District 3 - Castleton Garage  |                       |
| Maintenance Garage                                                              |             |                          |                                |                       |
|                                                                                 |             |                          |                                |                       |
| Traffic Counters                                                                |             |                          |                                |                       |
|                                                                                 |             |                          |                                |                       |
| Functional Class                                                                |             |                          |                                | -2                    |
| Creed 7                                                                         |             |                          |                                |                       |
| Speed Zone                                                                      |             |                          |                                |                       |
|                                                                                 |             |                          |                                |                       |
| 2012                                                                            |             |                          |                                |                       |
| 2011                                                                            |             |                          |                                |                       |
| AADT Counts 2010                                                                |             |                          |                                |                       |
|                                                                                 |             |                          |                                |                       |
| 2009                                                                            |             |                          |                                |                       |
| 2008                                                                            |             |                          |                                |                       |
|                                                                                 |             |                          |                                |                       |
| 2012                                                                            |             |                          |                                |                       |
| 2011                                                                            |             |                          |                                |                       |
| Crash Locations 2010                                                            |             |                          |                                |                       |
|                                                                                 |             |                          |                                |                       |
| 2009                                                                            |             |                          |                                |                       |
| 2008                                                                            |             |                          |                                |                       |
|                                                                                 |             |                          |                                |                       |

| Historic Projects                                                                  | Functional Class                                                                                        | Curves     | Road Widths            | AADT                        | Mileage by Functional Class By Sheet |        | Mileage by Town By Sheet  |
|------------------------------------------------------------------------------------|---------------------------------------------------------------------------------------------------------|------------|------------------------|-----------------------------|--------------------------------------|--------|---------------------------|
| Retreatment Bituminous Gravel                                                      |                                                                                                         | Left       | <b>←</b> (ft) <b>→</b> | (count)                     | 020-1 2 - Rural - Principal Arterial | 4.687  | WEST RUTLAND - U004-1128W |
| Resurface     Concrete     Surface Treated       Unknown     Bituminous     Gravel | 2 8 - 14 - 19                                                                                           | Right      |                        |                             |                                      |        |                           |
| Bituminous Mix                                                                     | 6 11 16                                                                                                 | Grades     | Traffic Counters       | Crash Locations             |                                      |        |                           |
| Skinny Mix Bituminous and Bituminous                                               | Speed Zones                                                                                             | grade up   | (counter ID)           | Fatal Property Damage Only  | /                                    |        |                           |
| Bituminous Seal Concrete Concrete SPEED S                                          | SPEED SPEED SPEED SPEED SPEED SPEED SPEED SPEED LIMIT LIMIT LIMIT LIMIT LIMIT LIMIT LIMIT LIMIT LIMIT 1 | grade down | Y                      | Injury 🗌 Unknown Crash Type |                                      |        |                           |
| Concrete 25                                                                        | 30 35 40 45 50 55 60 65                                                                                 |            |                        |                             | Total Mileage: 4.6                   | 587 mi |                           |