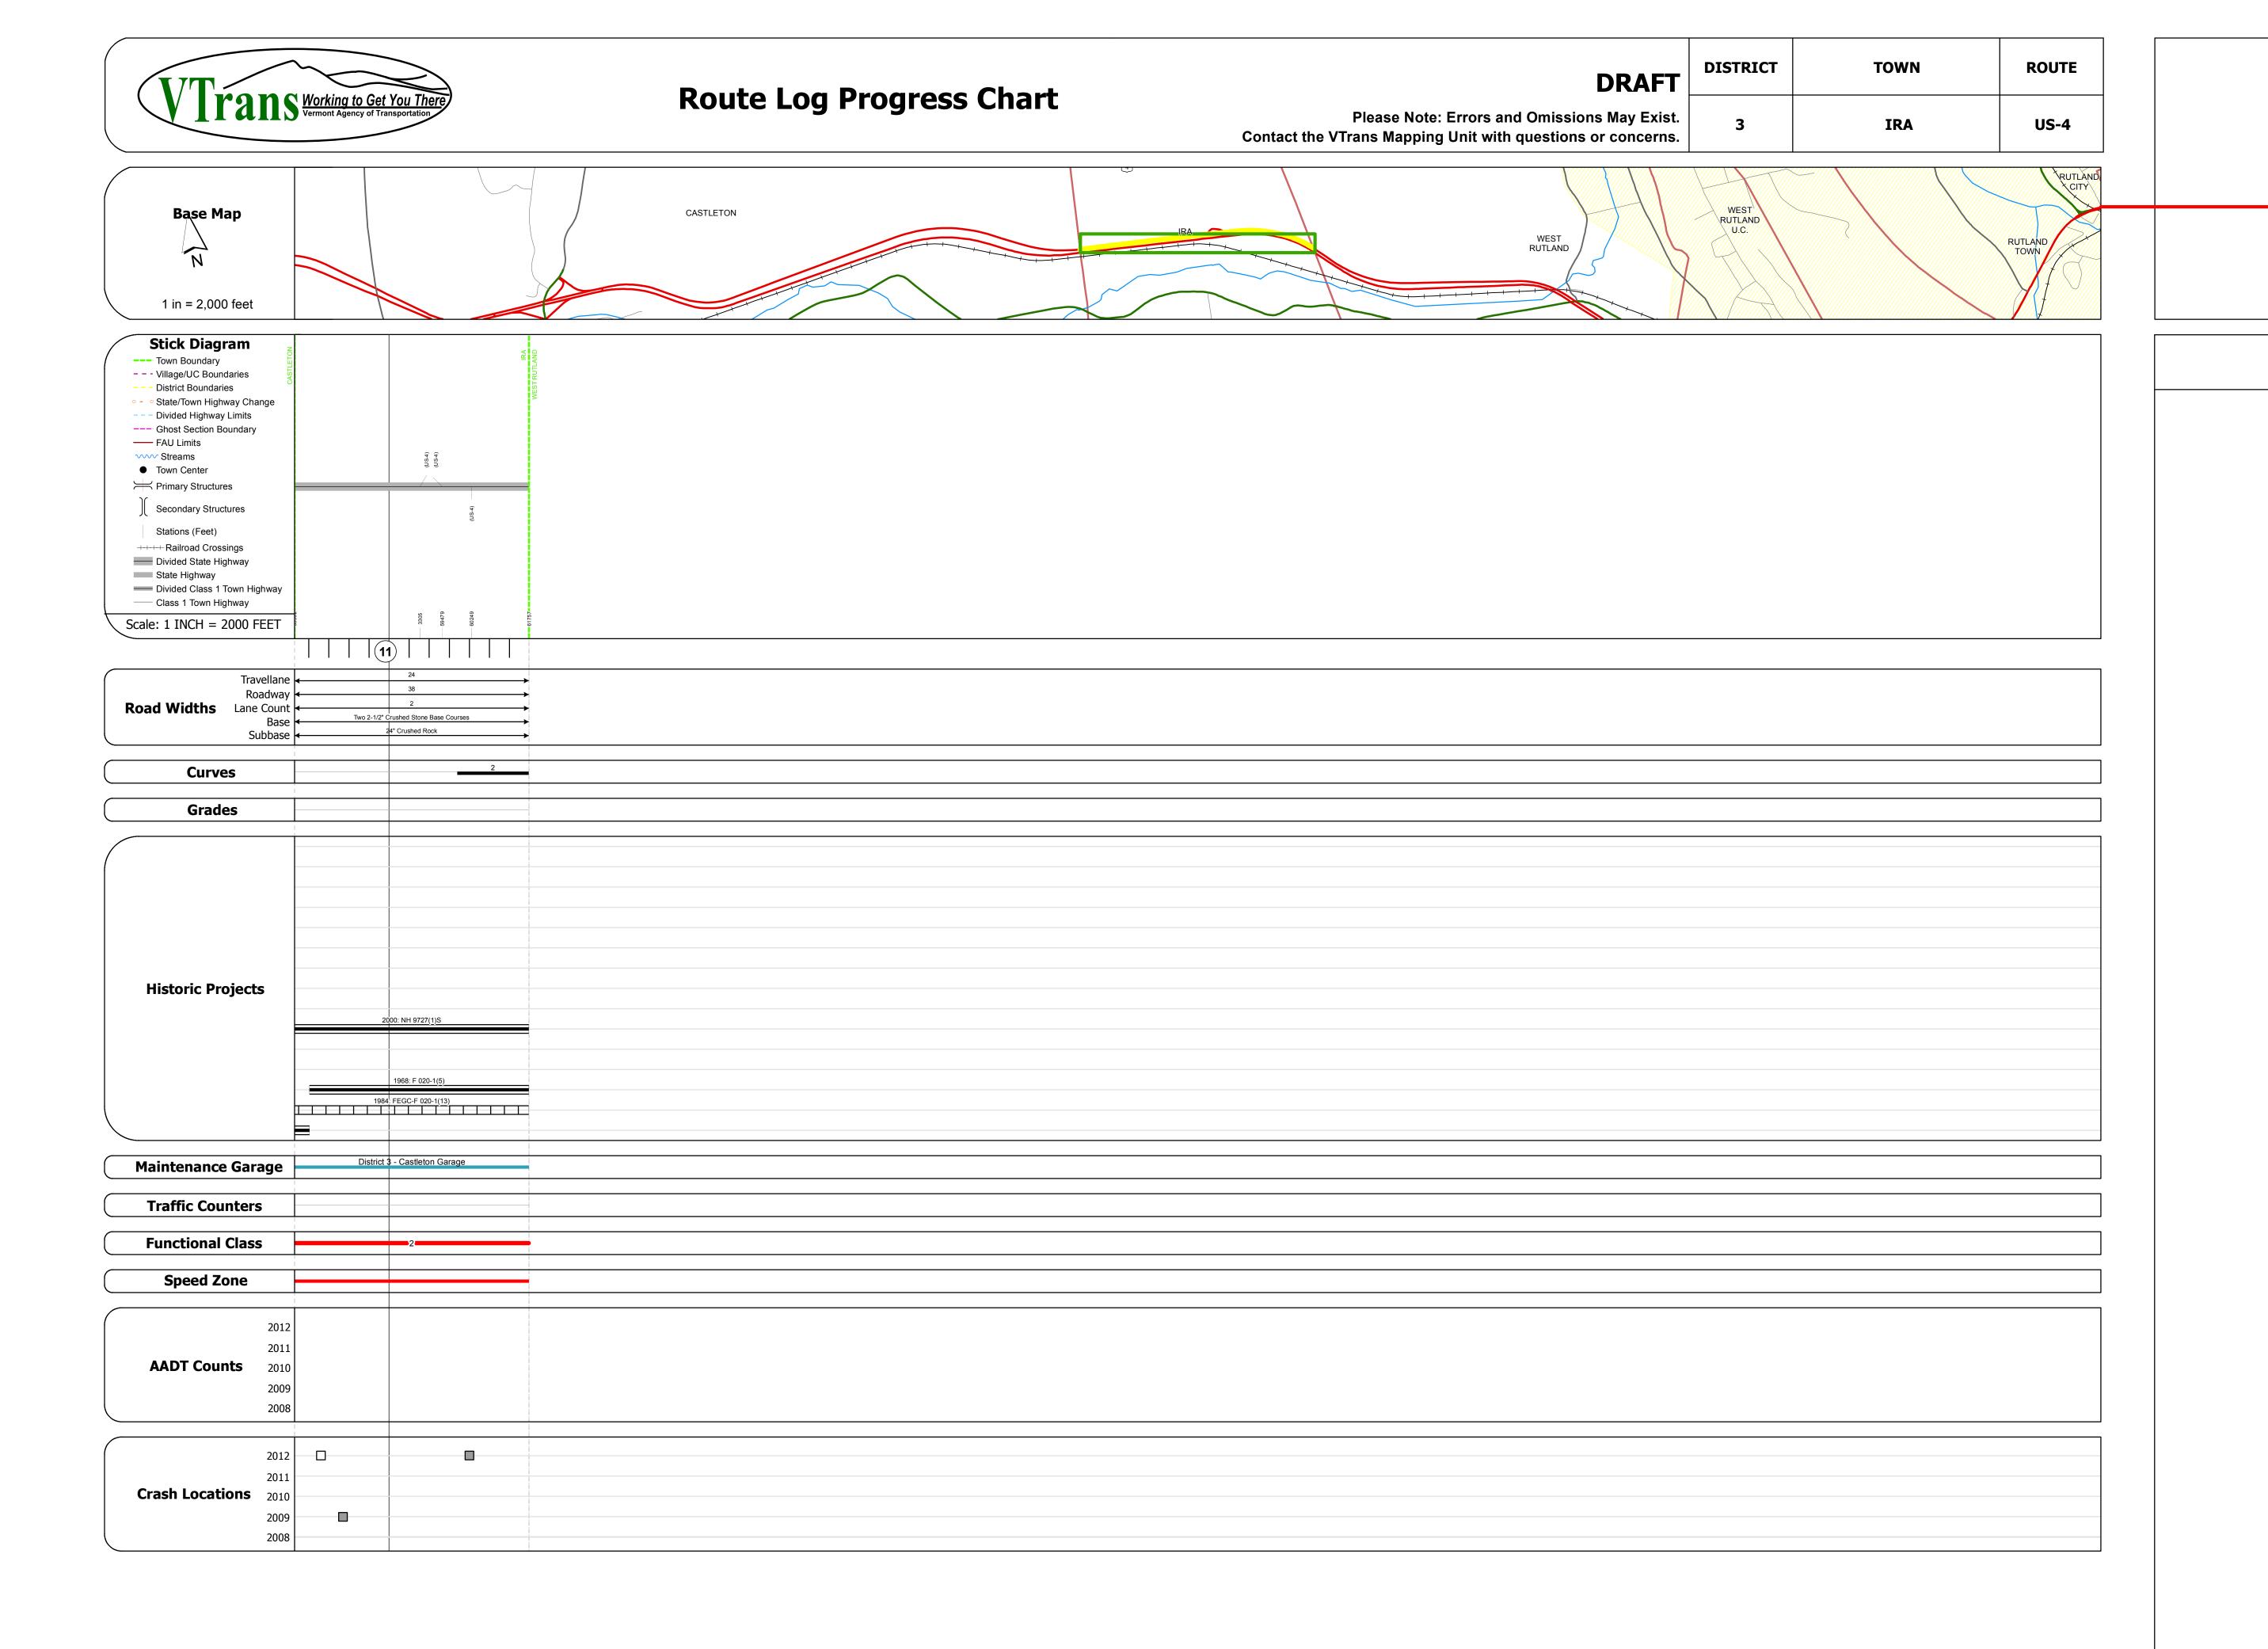

| Historic Projects                                       | Functional Class                                               | Curves     | Road Widths      | AADT                       | Mileage by Functional Class By Sheet |             | Mileage by Town By Sheet |                         |          |      |                  | -                                |   |
|---------------------------------------------------------|----------------------------------------------------------------|------------|------------------|----------------------------|--------------------------------------|-------------|--------------------------|-------------------------|----------|------|------------------|----------------------------------|---|
| Retreatment Bituminous Gravel                           | ├── <del>+</del> 1 <b>──</b> ─ 7 <b>──</b> ─ 12 <b>──</b> ─ 17 | Left       | <b>←</b> (ft)    | (count)                    | 020-1 2 - Rural - Principal Arterial | 1.168       | IRA - U004-1109W         | 1.168 of 1.168          | DISTRICT | TOWN | Date: 05/22/14   | ROUTE                            |   |
| Resurface Concrete Surface Treated Gravel               | 2 8 — 14 — 19                                                  | Right      |                  |                            |                                      |             |                          |                         | DISTRICT |      |                  |                                  |   |
| Unknown  Bituminous  Macadam  Plant Mix  Cold Plane and | 6 — 11 — 16                                                    | Cuadaa     | Traffic Counters | Crash Locations            |                                      |             |                          |                         |          |      |                  | US-4                             |   |
| Skinny Mix  Cold Plane and Reclaimed Base               | Speed Zones                                                    | Grades     |                  | <u> </u>                   |                                      |             |                          |                         |          |      | 1 of 1           |                                  |   |
| Concrete and Bituminous                                 | Speed Zones                                                    | grade up   | (counter ID)     | Fatal Property Damage Only |                                      |             |                          |                         | 3        | IRA  | TWN mileage:     | ETE mileage:<br>10.529 to 11.697 |   |
| Bituminous Seal Concrete Concrete                       | 25 30 35 40 45 50 55 60 65                                     | grade down | '                | Injury Unknown Crash Type  |                                      |             |                          |                         |          |      | 10.529 to 11.697 | 10.529 to 11.697                 | } |
| Condete                                                 | 23 30 33 40 43 30 33 60 63                                     |            |                  |                            | Total Mileage                        | e: 1.168 mi |                          | Total Mileage: 1.168 mi |          |      | 10.525 to 11.057 |                                  |   |