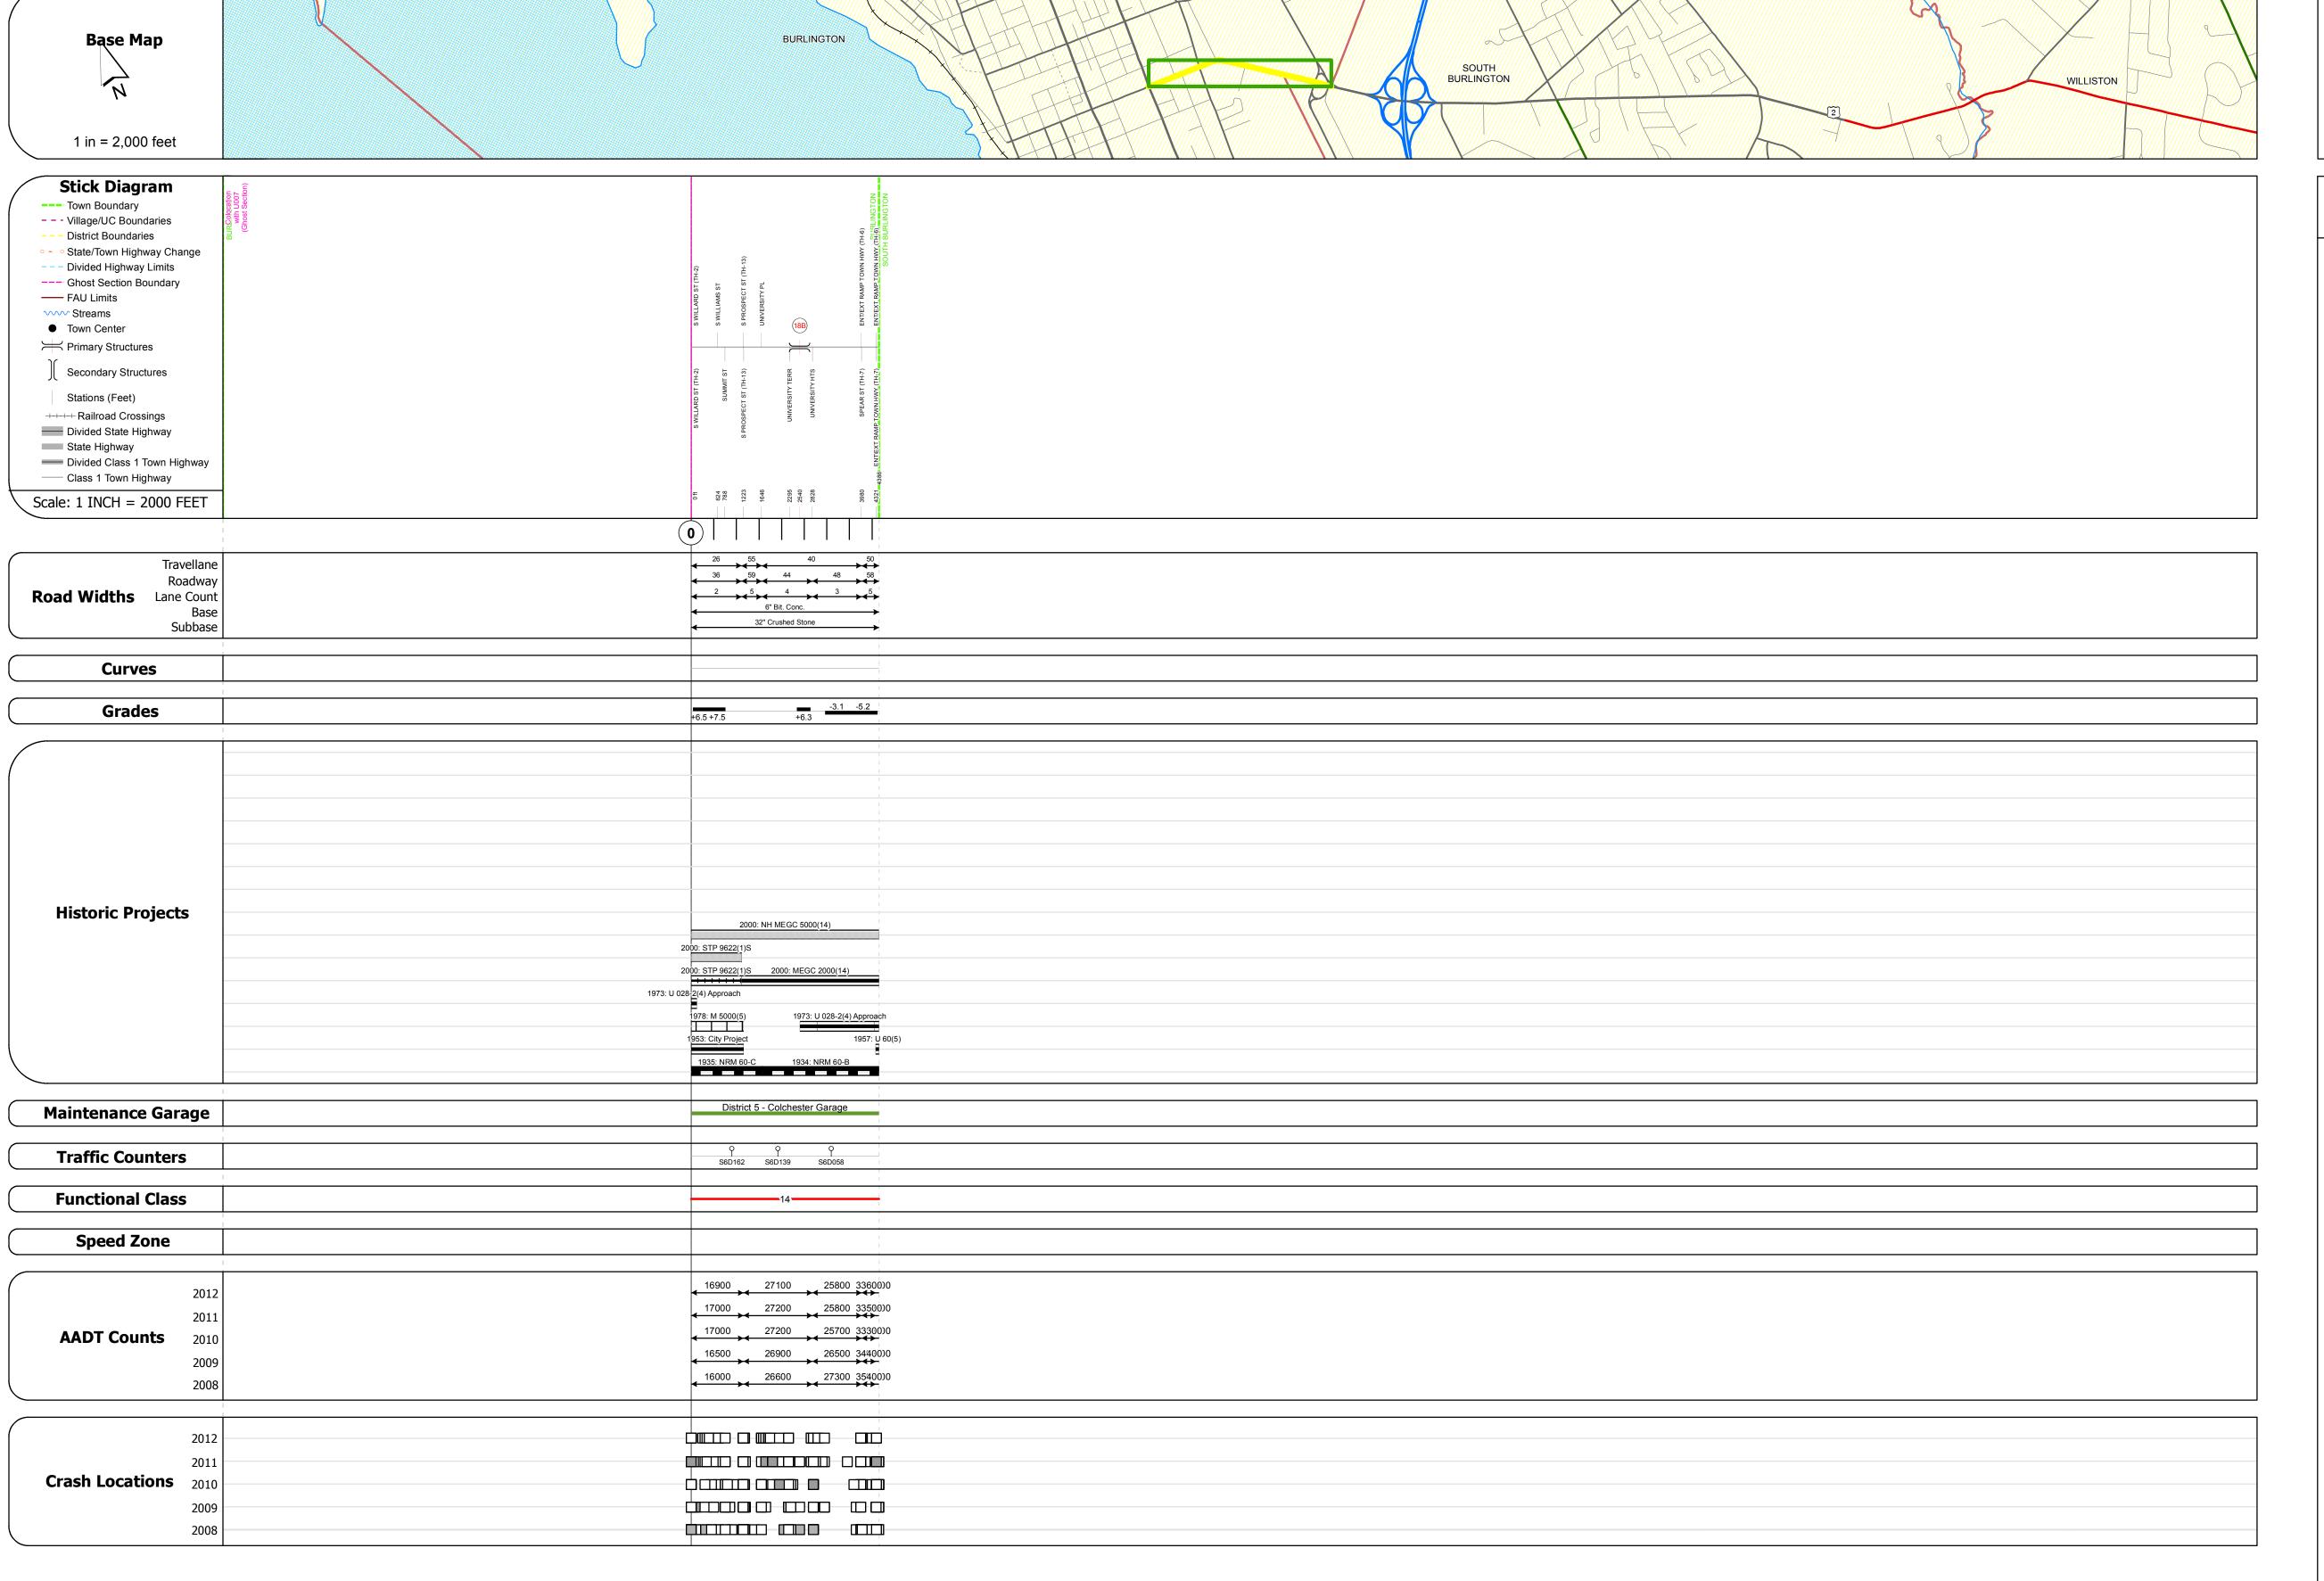

## Culvert 18B: Culvert - 1976 Structure No. 205000018B04032 Length: 26' Facility Carried: US 00002 ML Bridge Type: MULTI PLATE ARCH Features Intersected: PED UNDERPASS UVM Maintenance/Ownership: City/Municipal

| Historic Projects                                                                  | Functional Class                                                                                                                                                                                                                                                                                                                                                                                                                                                                                                                                                                                                                                                                                                                                                                                                                                                                                                                                                                                                                                                                                                                                                                                                                                                                                                                                                                                                                                                                                                                                                                                                                                                                                                                                                                                                                                                                                                                                                                                                                                                                                                              | Curves                  | Road Widths                   | AADT                                        | Mileage by Functional Class By Sheet         |          | Mileage by Town By Sheet                                        |                         |          |            |                     | 1                 |
|------------------------------------------------------------------------------------|-------------------------------------------------------------------------------------------------------------------------------------------------------------------------------------------------------------------------------------------------------------------------------------------------------------------------------------------------------------------------------------------------------------------------------------------------------------------------------------------------------------------------------------------------------------------------------------------------------------------------------------------------------------------------------------------------------------------------------------------------------------------------------------------------------------------------------------------------------------------------------------------------------------------------------------------------------------------------------------------------------------------------------------------------------------------------------------------------------------------------------------------------------------------------------------------------------------------------------------------------------------------------------------------------------------------------------------------------------------------------------------------------------------------------------------------------------------------------------------------------------------------------------------------------------------------------------------------------------------------------------------------------------------------------------------------------------------------------------------------------------------------------------------------------------------------------------------------------------------------------------------------------------------------------------------------------------------------------------------------------------------------------------------------------------------------------------------------------------------------------------|-------------------------|-------------------------------|---------------------------------------------|----------------------------------------------|----------|-----------------------------------------------------------------|-------------------------|----------|------------|---------------------|-------------------|
| Retreatment Bituminous Concrete  Unknown Bituminous Gravel  Gravel  Gravel  Gravel | → 1                                                                                                                                                                                                                                                                                                                                                                                                                                                                                                                                                                                                                                                                                                                                                                                                                                                                                                                                                                                                                                                                                                                                                                                                                                                                                                                                                                                                                                                                                                                                                                                                                                                                                                                                                                                                                                                                                                                                                                                                                                                                                                                           | Left Right              | <b>←</b> (ft)                 | ← (count)                                   | 5000 14 - Urban - Principal Arterial - Other | 0.831    | BURLINGTON - U002-0403<br>Ghost Section - US-7 (4.193 to 2.121) | 0.831 of 0.831<br>2.072 | DISTRICT | TOWN       | Date: 05/22/14      | ROUTE             |
| Bituminous Mix Cold Plane and Skinny Mix Bituminous Bituminous Reclaimed Base      | 6 —— 11 —— 16  Speed Zones                                                                                                                                                                                                                                                                                                                                                                                                                                                                                                                                                                                                                                                                                                                                                                                                                                                                                                                                                                                                                                                                                                                                                                                                                                                                                                                                                                                                                                                                                                                                                                                                                                                                                                                                                                                                                                                                                                                                                                                                                                                                                                    | Grades - grade up       | Traffic Counters (counter ID) | Crash Locations  Fatal Property Damage Only |                                              |          |                                                                 |                         | 5        | BURLINGTON | 1 of 1 TWN mileage: | US-2 ETE mileage: |
| Bituminous Seal Concrete Concrete                                                  | SPEED | ─ <b>───</b> grade down |                               | Injury Unknown Crash Type                   | Total Mileage:                               | 0.831 mi |                                                                 | Total Mileage: 0.831 mi |          |            | 0.0 to 0.831        | 39.011 to 39.842  |