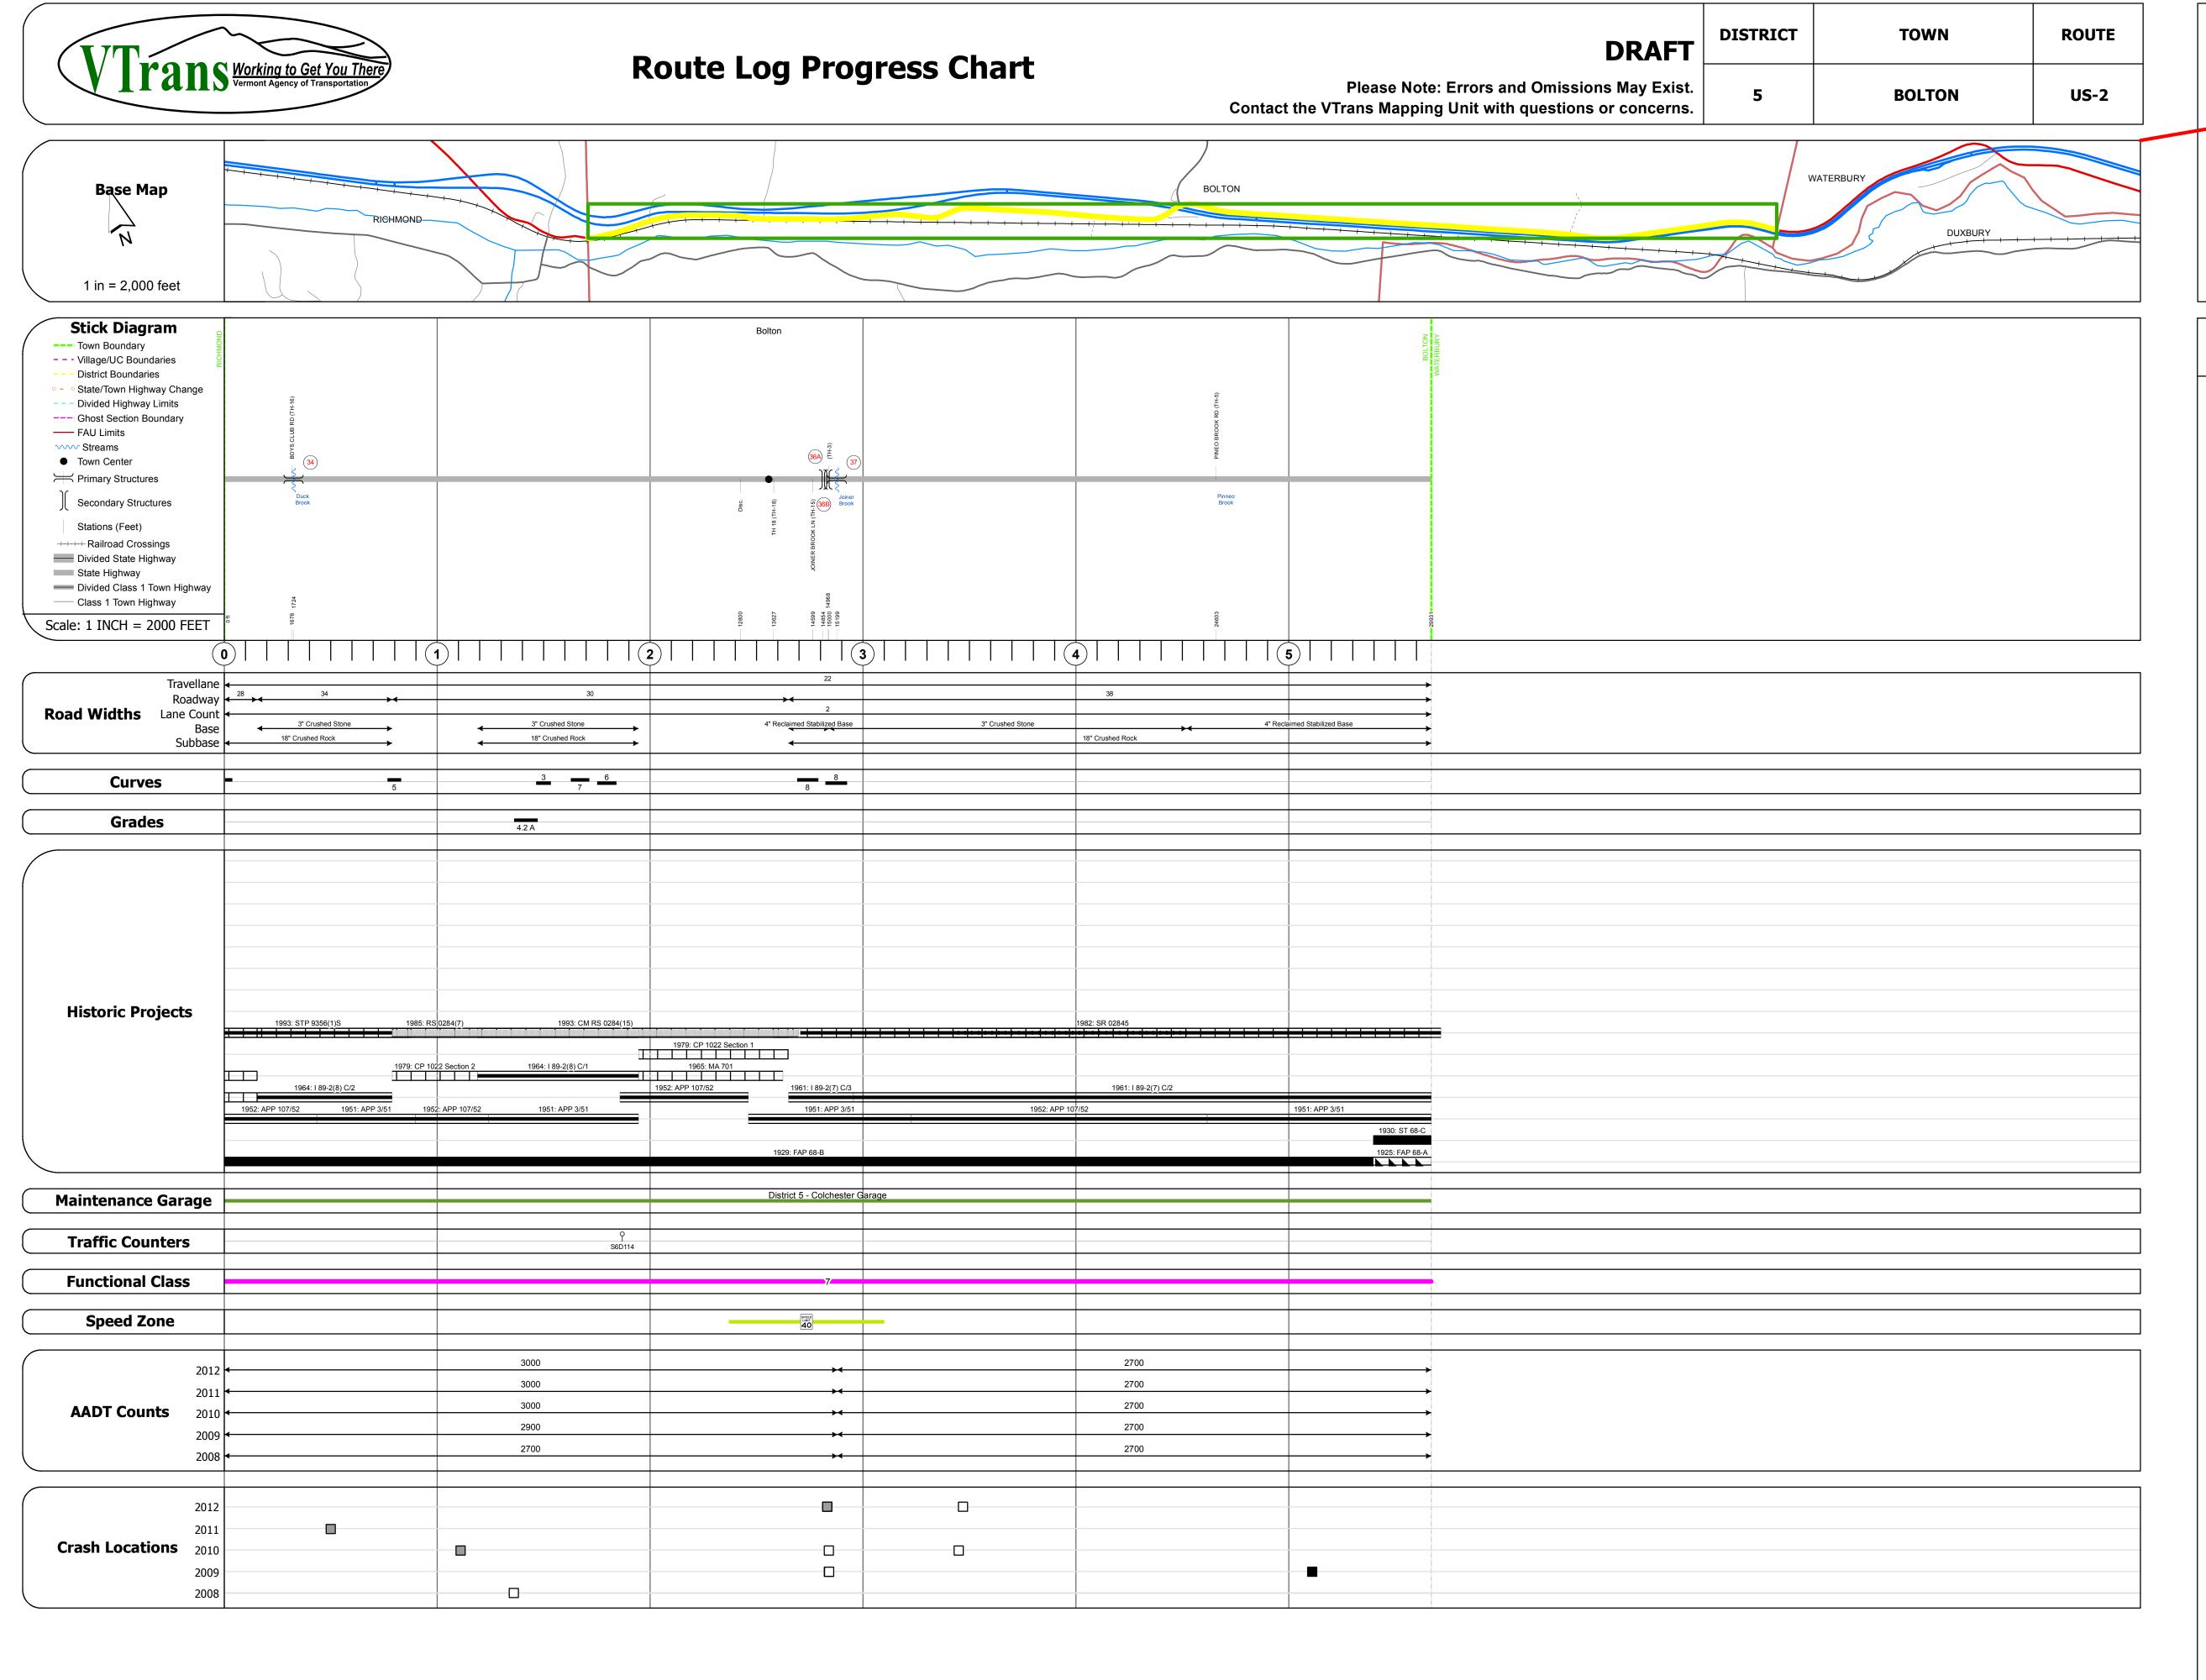

## **DESCRIPTION BLOCK**

Culvert 34:
Culvert - 1964
Structure No. 300284003404011
Length: 11'
Under Clearance: 11.0'
Facility Carried: US2
Bridge Type: MULTI PLATE PIPE
Features Intersected: DUCK BROOK
Maintenance: State

Bridge 36A:
Stringer/multi-beam or girder - 1961

Stringer/multi-beam or girder - 1961 Structure No. 200089051S04012 Length: 364' Height: 0.0' Weight Limit: 0 Facility Carried: I 00089 ML Bridge Type: 6 SP CONT WELDED PL Features Intersected: I 89 OVER U.S.2

Bridge 36B:
Stringer/multi-beam or girder - 1961
Structure No. 200089051N04012
Length: 364'
Height: 0.0'
Weight Limit: 0
Facility Carried: I 00089 ML
Bridge Type: 5 SP CONT WELDED PL
Features Intersected: I 89 OVER U.S.2

Bridge 37:
Stringer/multi-beam or girder - 1961
Structure No. 200284003704012
Length: 90'
Width: 35.0'
Facility Carried: US 00002 ML
Bridge Type: ROLLED BEAM
Features Intersected: JOINER BROOK
Surface: Bituminous
Maintenance/Ownership: State