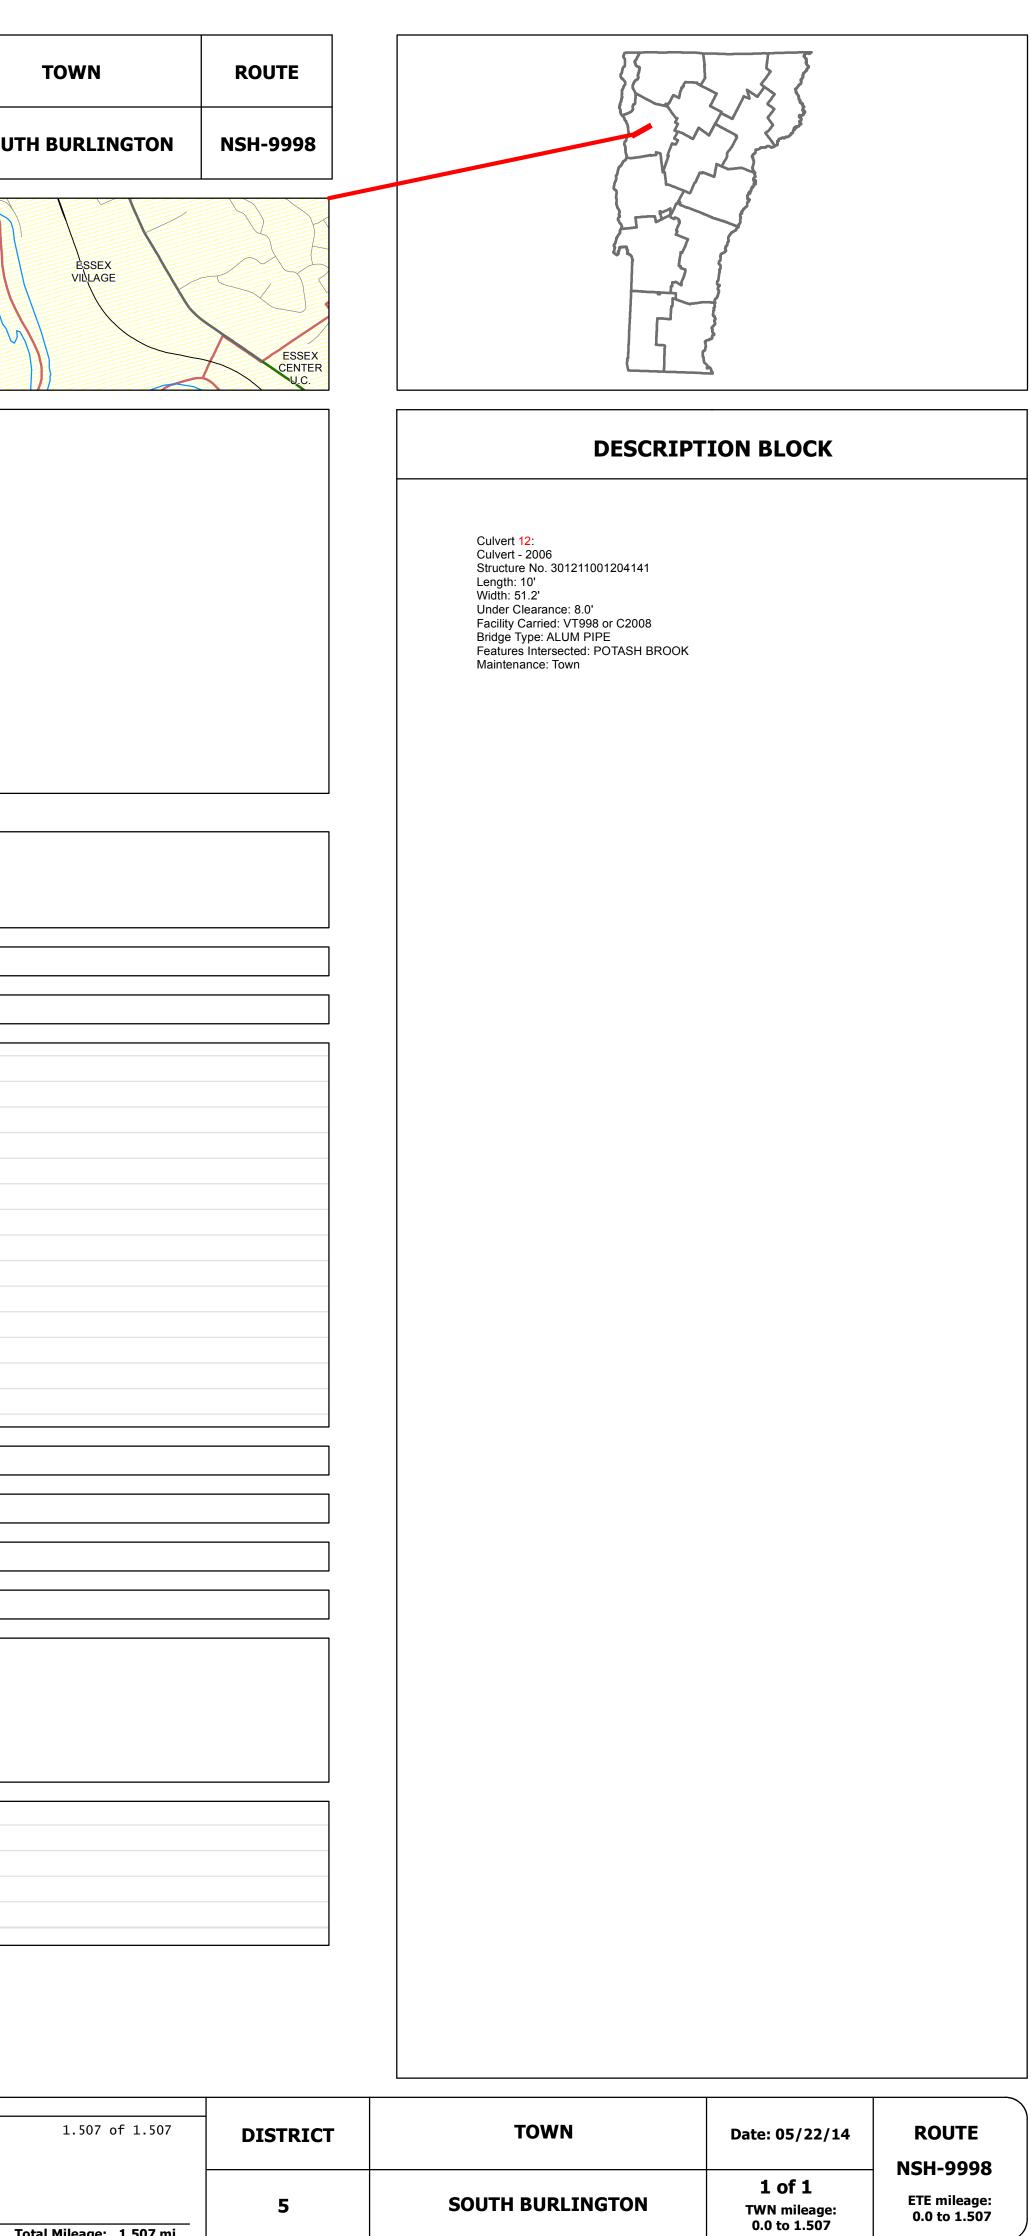

| VTra                                                                               | ns            | Working to Get You There<br>Vermont Agency of Transportation                                                 |                                         | Route Log Pro |
|------------------------------------------------------------------------------------|---------------|--------------------------------------------------------------------------------------------------------------|-----------------------------------------|---------------|
|                                                                                    |               |                                                                                                              |                                         |               |
| Base, Map                                                                          |               |                                                                                                              |                                         | SOUT          |
| $\leq$                                                                             |               | SHELBURNE                                                                                                    |                                         |               |
| $\mathcal{N}^{\vee}$                                                               |               |                                                                                                              |                                         |               |
| 1 in = 2,000 feet                                                                  |               |                                                                                                              |                                         |               |
| Stick Diagram                                                                      |               |                                                                                                              | District 5<br>District 5                |               |
| <ul> <li> Village/UC Boundaries</li> <li> District Boundaries</li> </ul>           |               | 68                                                                                                           |                                         |               |
| <ul> <li>- • State/Town Highway Chan</li> </ul>                                    | ge            | DORSET.ST.(TH-5)NCELEXIT (1-85                                                                               |                                         |               |
| <ul> <li>– – Divided Highway Limits</li> <li>– – Ghost Section Boundary</li> </ul> |               | DORSET.ST.(TH-5)NCELE                                                                                        |                                         |               |
| FAU Limits                                                                         |               | ORSET.ST<br>INESBURG                                                                                         |                                         |               |
| <ul> <li>Town Center</li> <li>Primary Structures</li> </ul>                        |               |                                                                                                              |                                         |               |
| ) Secondary Structures                                                             |               | Image: Potash Brook     Image: Potash Brook                                                                  | Potas<br>e Brool                        | <u>h</u>      |
| Stations (Feet)                                                                    |               | ISTATE ELDORSEF:ST((TH:5)<br>TWIN OAKS TERR (TH:15)<br>Potesto<br>TIMBER LN (TH:11)<br>HINESBURG RD (VT-116) | (6-HT) VA LLAV (TH-9)                   |               |
| -+-+-+ Railroad Crossings                                                          |               | E EIDORS<br>N OAKS TI<br>TIMBEF                                                                              | KIMBA                                   |               |
| State Highway                                                                      |               | INTERSTATE EIDORSETEST (TH<br>TWIN OAKS TERR (TH-16<br>TIMBER LN (TH-17<br>HINESBURG RD (VT-11               |                                         |               |
| Divided Class 1 Town High     Class 1 Town Highway                                 | iway          |                                                                                                              |                                         |               |
| Scale: 1 INCH = 2000 FE                                                            | ET            | 0 ft<br>982<br>1251<br>3046<br>3627                                                                          | 7107                                    |               |
|                                                                                    |               |                                                                                                              |                                         |               |
|                                                                                    | ellane        | 10                                                                                                           |                                         |               |
| Roa<br>Road Widths Lane (                                                          | dway<br>Count | <b>←</b>                                                                                                     | >                                       |               |
|                                                                                    | Base<br>base  |                                                                                                              | r. Gravel Plant Mix                     |               |
| Curves                                                                             |               |                                                                                                              |                                         |               |
| Grades                                                                             |               |                                                                                                              |                                         |               |
|                                                                                    |               |                                                                                                              |                                         |               |
| ,<br>                                                                              |               |                                                                                                              |                                         |               |
|                                                                                    |               |                                                                                                              |                                         |               |
|                                                                                    |               |                                                                                                              |                                         |               |
|                                                                                    |               |                                                                                                              |                                         |               |
|                                                                                    |               |                                                                                                              |                                         |               |
| Historic Projects                                                                  |               |                                                                                                              |                                         |               |
|                                                                                    |               |                                                                                                              |                                         |               |
|                                                                                    |               |                                                                                                              |                                         |               |
|                                                                                    |               | 1963: U 528-2 196                                                                                            | 5: U 528-2( <u>1)</u> SA                |               |
|                                                                                    |               |                                                                                                              |                                         |               |
|                                                                                    |               |                                                                                                              |                                         |               |
| Maintananco Cara                                                                   | ~~~           | (Not State Maintained)                                                                                       |                                         |               |
| Maintenance Gara                                                                   | ge            |                                                                                                              |                                         |               |
| Traffic Counters                                                                   |               | ۲<br>S6D222                                                                                                  | ородородородородородородородородородоро |               |
| Functional Class                                                                   |               |                                                                                                              |                                         |               |
| Speed Zone                                                                         |               |                                                                                                              |                                         |               |
|                                                                                    |               |                                                                                                              |                                         |               |
|                                                                                    | 2012          | • • • •                                                                                                      | 2380 12470                              |               |
|                                                                                    | 2011          | 16300 12                                                                                                     | 2500 12600<br>2500 12600                |               |
| AADT Counts                                                                        | 2010<br>2009  | 16300 12                                                                                                     | 2500 12600                              |               |
|                                                                                    | 2009          | 16700 13                                                                                                     | 2700 12900                              |               |
|                                                                                    |               |                                                                                                              |                                         |               |
|                                                                                    | 2012          |                                                                                                              |                                         | )             |
|                                                                                    |               |                                                                                                              |                                         | ]             |
|                                                                                    | 2010          |                                                                                                              |                                         | ]             |
|                                                                                    | 2009          |                                                                                                              |                                         |               |
|                                                                                    | 2008          |                                                                                                              |                                         |               |