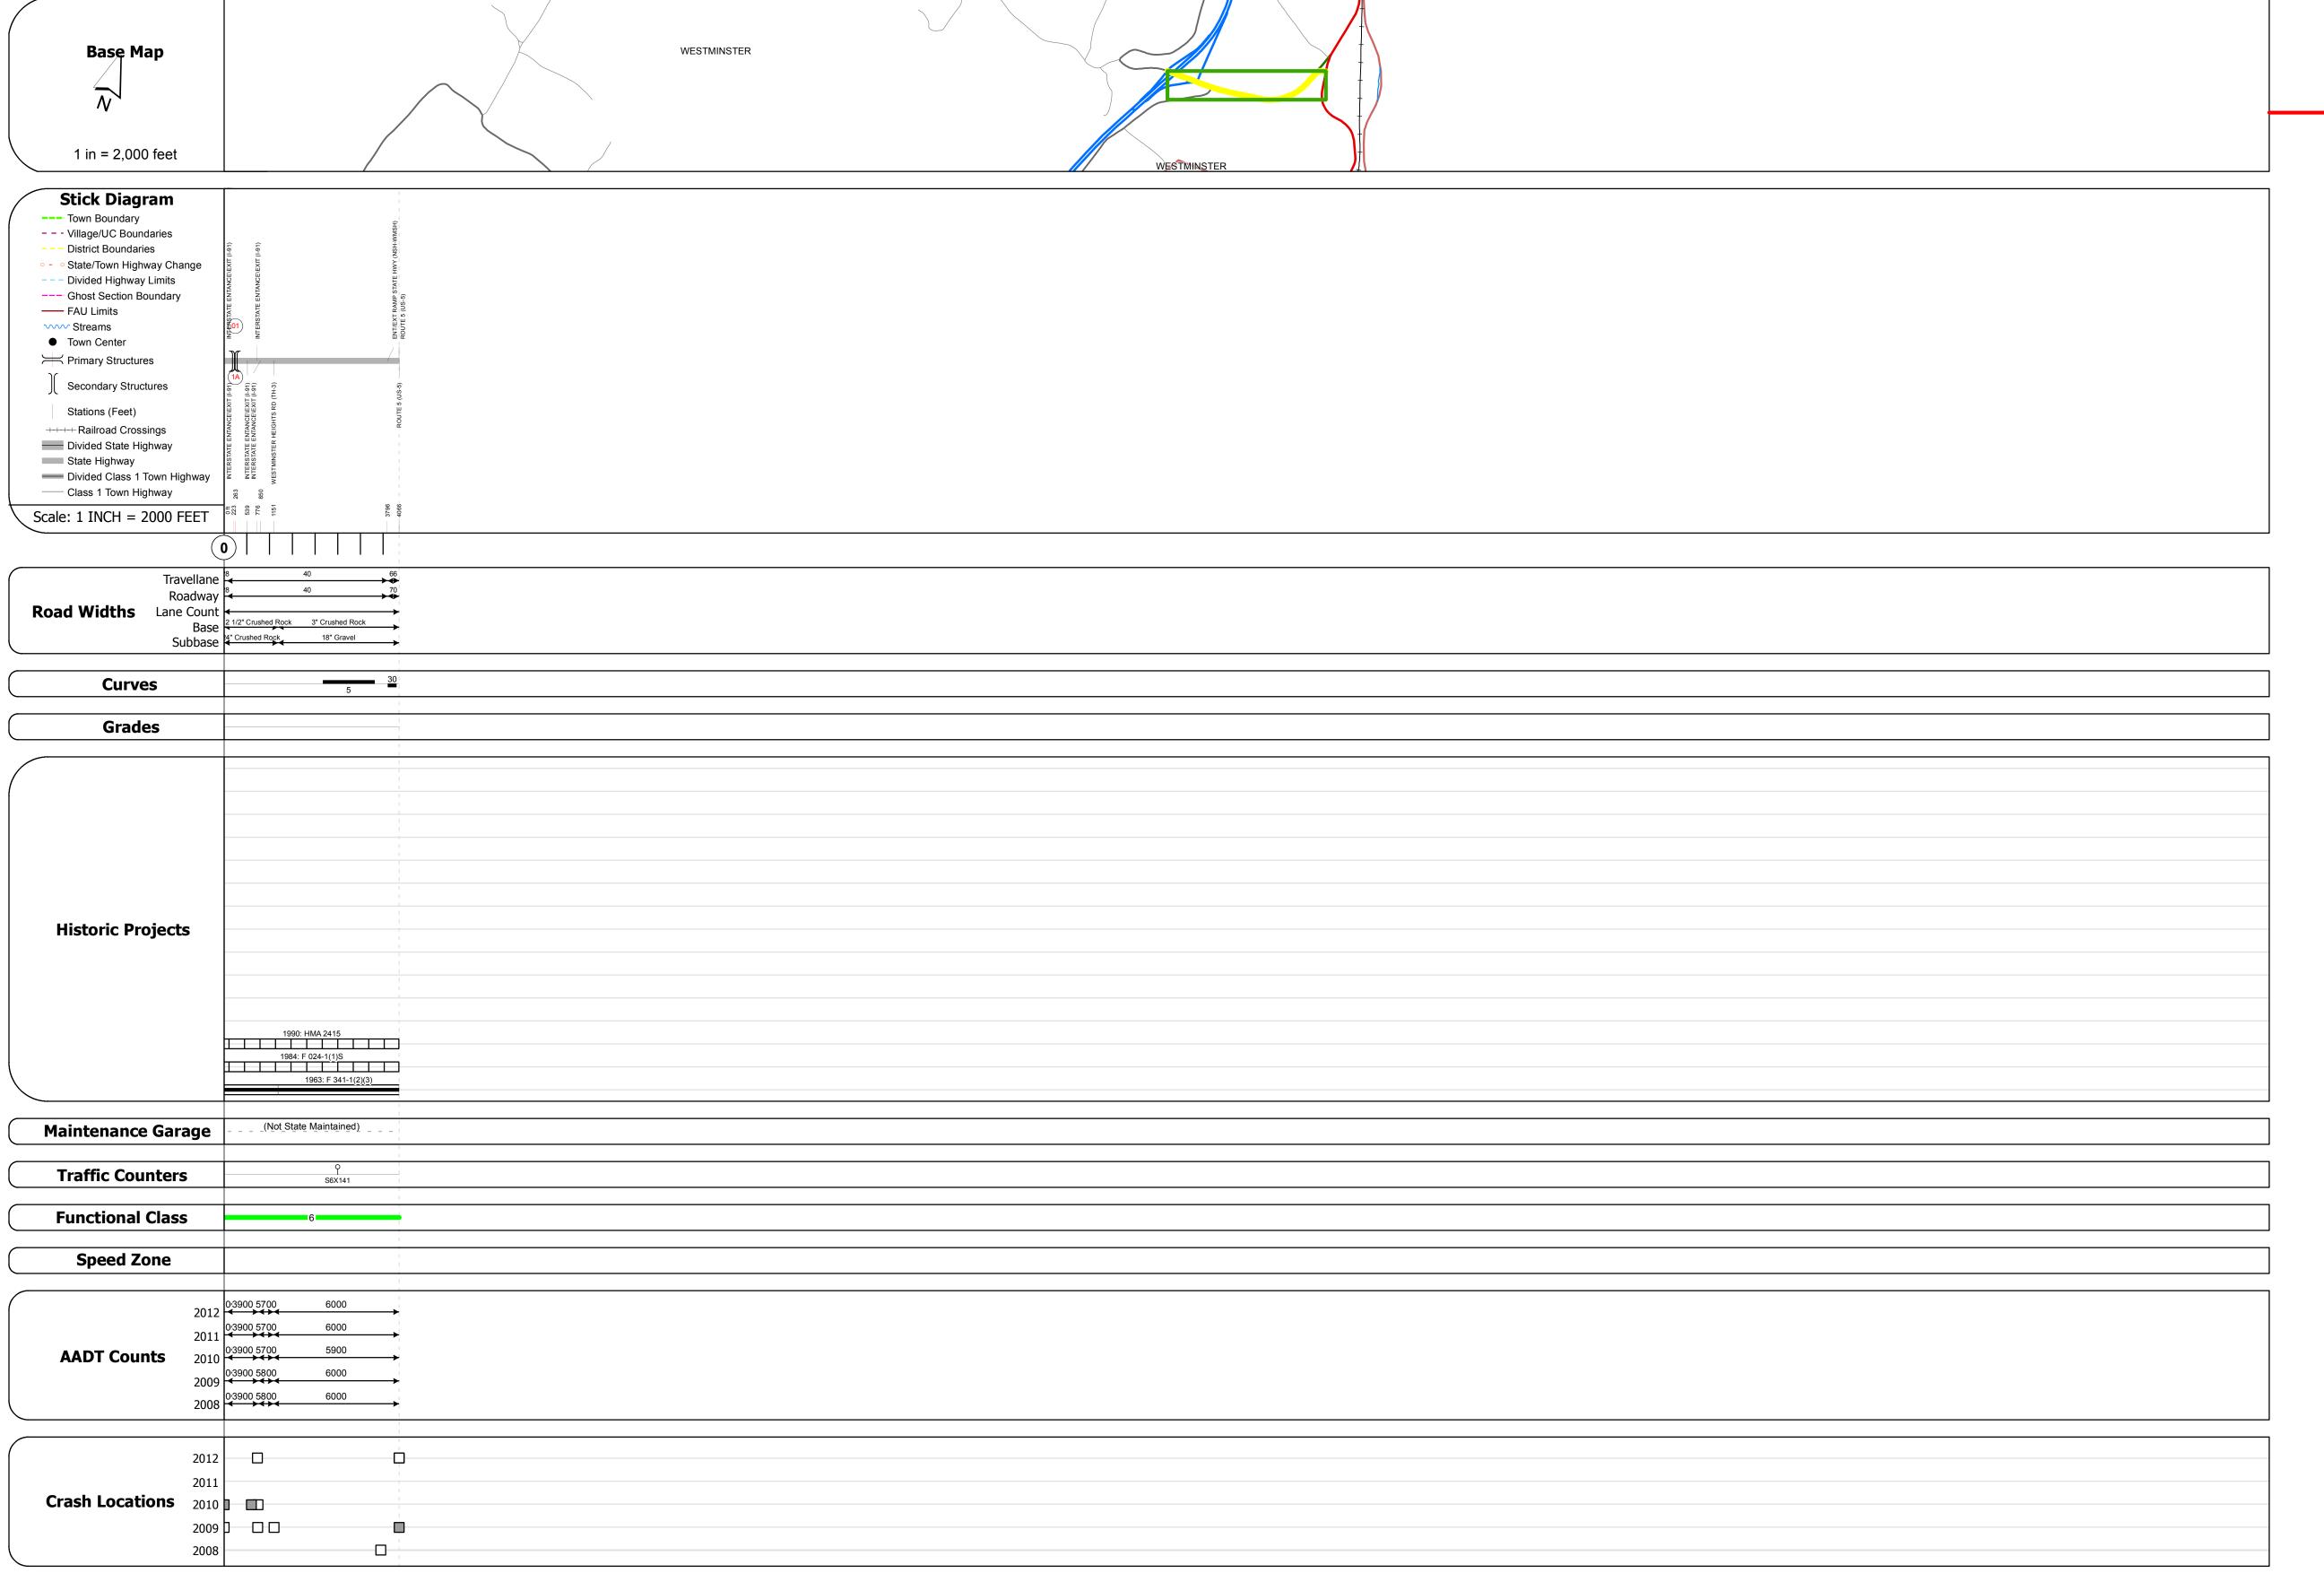

## **Route Log Progress Chart**

DRAFT

Please Note: Errors and Omissions May Exist.

Contact the VTrans Mapping Unit with questions or concerns.

DISTRICT TOWN ROUTE

2 WESTMINSTER NSH-9840

**DESCRIPTION BLOCK** 

Bridge 1: Stringer/multi-beam or girder - 1963 Structure No. 200091020S13202

Bridge <mark>1A</mark>: Stringer/multi-beam or girder - 1963 Structure No. 200091020N13202

Facility Carried: I 00091 ML
Bridge Type: 3 SPAN ROLLED BEAM
Features Intersected: I 91 OVER WMSTR STHWY

Facility Carried: I 00091 ML
Bridge Type: 3 SPAN ROLLED BEAM
Features Intersected: I 91 OVER WMSTR STHWY

Length: 163' Height: 0.0' Weight Limit: 0

Length: 163' Height: 0.0'

Weight Limit: 0

| Historic Projects                                                                               | Functional Class                                                                                                                                                                                                                                                                                                                                                                                                                                                                                                                                                                                                                                                                                                                                                                                                                                                                                                                                                                                                                                                                                                                                                                                                                                                                                                                                                                                                                                                                                                                                                                                                                                                                                                                                                                                                                                                                                                                                                                                                                                                                                                               | Curves                                     | Road Widths      | AADT                                                 | Mileage by Functional Class By Sh | eet                     | Mileage by Town By Sheet |                        |          |             |                     | T                           |
|-------------------------------------------------------------------------------------------------|--------------------------------------------------------------------------------------------------------------------------------------------------------------------------------------------------------------------------------------------------------------------------------------------------------------------------------------------------------------------------------------------------------------------------------------------------------------------------------------------------------------------------------------------------------------------------------------------------------------------------------------------------------------------------------------------------------------------------------------------------------------------------------------------------------------------------------------------------------------------------------------------------------------------------------------------------------------------------------------------------------------------------------------------------------------------------------------------------------------------------------------------------------------------------------------------------------------------------------------------------------------------------------------------------------------------------------------------------------------------------------------------------------------------------------------------------------------------------------------------------------------------------------------------------------------------------------------------------------------------------------------------------------------------------------------------------------------------------------------------------------------------------------------------------------------------------------------------------------------------------------------------------------------------------------------------------------------------------------------------------------------------------------------------------------------------------------------------------------------------------------|--------------------------------------------|------------------|------------------------------------------------------|-----------------------------------|-------------------------|--------------------------|------------------------|----------|-------------|---------------------|-----------------------------|
| Retreatment Bituminous Concrete Surface Treated                                                 | → 1                                                                                                                                                                                                                                                                                                                                                                                                                                                                                                                                                                                                                                                                                                                                                                                                                                                                                                                                                                                                                                                                                                                                                                                                                                                                                                                                                                                                                                                                                                                                                                                                                                                                                                                                                                                                                                                                                                                                                                                                                                                                                                                            | ─ <b>───</b> ─ Left<br>─ <b>──</b> ─ Right | <b>←</b> (ft)    | (count)                                              | 024-1 6 - Rural - Minor Arterial  | 0.770                   | WESTMINSTER - S98401320  | 0.77 of 0.77           | DISTRICT | TOWN        | Date: 05/22/14      | ROUTE                       |
| Unknown Bituminous Macadam Plant Mix  Cold Plans and                                            | 6 — 11 — 16                                                                                                                                                                                                                                                                                                                                                                                                                                                                                                                                                                                                                                                                                                                                                                                                                                                                                                                                                                                                                                                                                                                                                                                                                                                                                                                                                                                                                                                                                                                                                                                                                                                                                                                                                                                                                                                                                                                                                                                                                                                                                                                    | Grades                                     | Traffic Counters | Crash Locations                                      |                                   |                         |                          |                        |          |             |                     | NSH-9840                    |
| Skinny Mix  Skinny Mix  Bituminous  Concrete  Reclaimed Base and Bituminous  Concrete  Concrete | Speed Zones  SPEED | grade up                                   | (counter ID)     | Fatal Property Damage Only Injury Unknown Crash Type |                                   |                         |                          |                        | 2        | WESTMINSTER | 1 of 1 TWN mileage: | ETE mileage:<br>0.0 to 0.77 |
| Concrete                                                                                        | 25 30 35 40 45 50 55 60 65                                                                                                                                                                                                                                                                                                                                                                                                                                                                                                                                                                                                                                                                                                                                                                                                                                                                                                                                                                                                                                                                                                                                                                                                                                                                                                                                                                                                                                                                                                                                                                                                                                                                                                                                                                                                                                                                                                                                                                                                                                                                                                     |                                            |                  |                                                      |                                   | Total Mileage: 0.770 mi |                          | Total Mileage: 0.77 mi |          |             | 0.0 to 0.77         |                             |