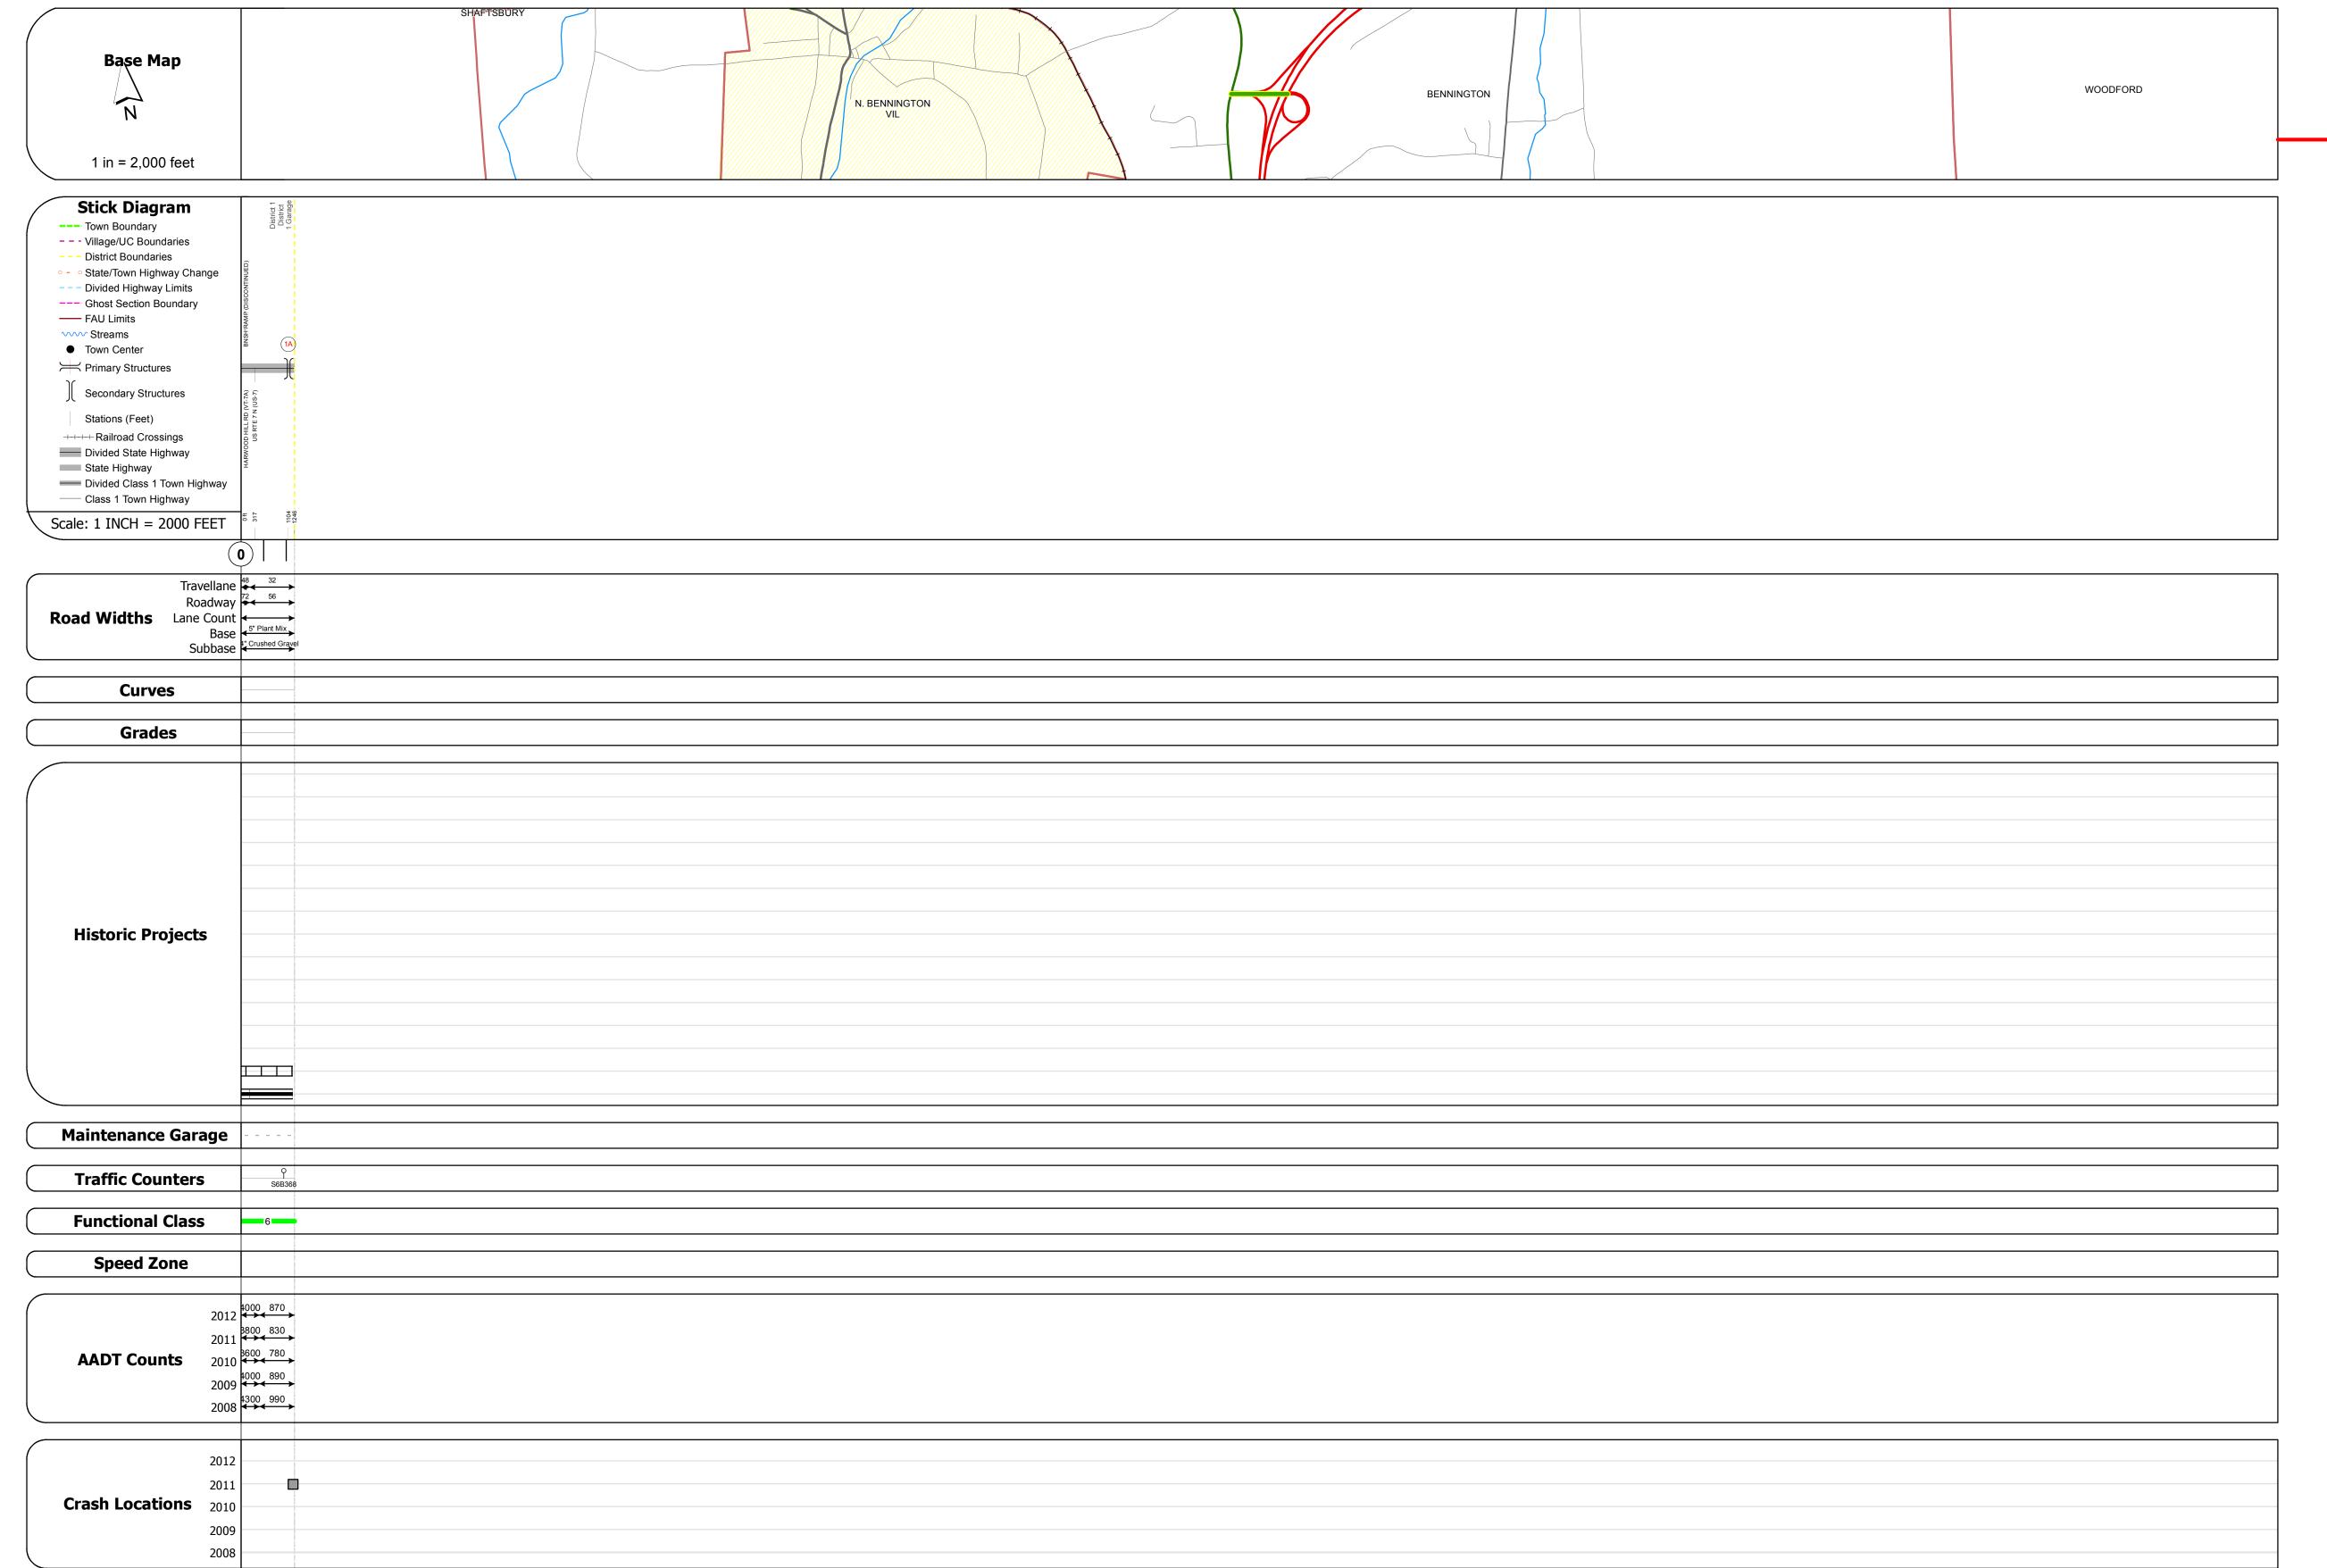

## **Route Log Progress Chart**

Please Note: Errors and Omissions May Exist.
Contact the VTrans Mapping Unit with questions or concerns.

DISTRICTTOWNROUTE1BENNINGTONNSH-9025

**DESCRIPTION BLOCK** 

Bridge 1A:
Stringer/multi-beam or girder - 1973
Structure No. 200019016N02022
Length: 140'
Height: 0.0'
Weight Limit: 0

Facility Carried: US 00007 ML
Bridge Type: WELDED PLATE GIRDER
Features Intersected: US 7 OVER BENN SH

|                                                       |                                                                                                                                                                                                                                                                                                                                                                                                                                                                                                                                                                                                                                                                                                                                                                                                                                                                                                                                                                                                                                                                                                                                                                                                                                                                                                                                                                                                                                                                                                                                                                                                                                                                                                                                                                                                                                                                                                                                                                                                                                                                                                                               |                           |                  |                            |                                     |                        |                          |                         | Į.       |            |                              |              |
|-------------------------------------------------------|-------------------------------------------------------------------------------------------------------------------------------------------------------------------------------------------------------------------------------------------------------------------------------------------------------------------------------------------------------------------------------------------------------------------------------------------------------------------------------------------------------------------------------------------------------------------------------------------------------------------------------------------------------------------------------------------------------------------------------------------------------------------------------------------------------------------------------------------------------------------------------------------------------------------------------------------------------------------------------------------------------------------------------------------------------------------------------------------------------------------------------------------------------------------------------------------------------------------------------------------------------------------------------------------------------------------------------------------------------------------------------------------------------------------------------------------------------------------------------------------------------------------------------------------------------------------------------------------------------------------------------------------------------------------------------------------------------------------------------------------------------------------------------------------------------------------------------------------------------------------------------------------------------------------------------------------------------------------------------------------------------------------------------------------------------------------------------------------------------------------------------|---------------------------|------------------|----------------------------|-------------------------------------|------------------------|--------------------------|-------------------------|----------|------------|------------------------------|--------------|
| Historic Projects                                     | Functional Class                                                                                                                                                                                                                                                                                                                                                                                                                                                                                                                                                                                                                                                                                                                                                                                                                                                                                                                                                                                                                                                                                                                                                                                                                                                                                                                                                                                                                                                                                                                                                                                                                                                                                                                                                                                                                                                                                                                                                                                                                                                                                                              | Curves                    | Road Widths      | AADT                       | Mileage by Functional Class By Shee | <u> </u>               | Mileage by Town By Sheet |                         |          |            |                              | T            |
| Retreatment Bituminous Gravel                         | ├── <del>+</del> 1 <b>───</b> 7 <b>───</b> 12 <b>───</b> 17                                                                                                                                                                                                                                                                                                                                                                                                                                                                                                                                                                                                                                                                                                                                                                                                                                                                                                                                                                                                                                                                                                                                                                                                                                                                                                                                                                                                                                                                                                                                                                                                                                                                                                                                                                                                                                                                                                                                                                                                                                                                   | Left                      | <b>←</b> (ft)    | (count)                    | 119-1 6 - Rural - Minor Arterial    | 0.236                  |                          | 0.236 of 0.236          | DISTRICT | TOWN       | Date: 05/22/14               | ROUTE        |
| Resurface Concrete  Bituminous  Macadam  Macadam      | 2 8 — 14 — 19                                                                                                                                                                                                                                                                                                                                                                                                                                                                                                                                                                                                                                                                                                                                                                                                                                                                                                                                                                                                                                                                                                                                                                                                                                                                                                                                                                                                                                                                                                                                                                                                                                                                                                                                                                                                                                                                                                                                                                                                                                                                                                                 | ─ <b></b> Right           |                  |                            |                                     |                        |                          |                         | DISTRICT |            |                              |              |
| Bituminous Mix  Cold Plane and                        | 6 —— 11 —— 16                                                                                                                                                                                                                                                                                                                                                                                                                                                                                                                                                                                                                                                                                                                                                                                                                                                                                                                                                                                                                                                                                                                                                                                                                                                                                                                                                                                                                                                                                                                                                                                                                                                                                                                                                                                                                                                                                                                                                                                                                                                                                                                 | Grades                    | Traffic Counters | Crash Locations            |                                     |                        |                          |                         |          |            | 1 of 1                       | NSH-9025     |
| Skinny Mix  Bituminous  Reclaimed Base and Bituminous | Speed Zones                                                                                                                                                                                                                                                                                                                                                                                                                                                                                                                                                                                                                                                                                                                                                                                                                                                                                                                                                                                                                                                                                                                                                                                                                                                                                                                                                                                                                                                                                                                                                                                                                                                                                                                                                                                                                                                                                                                                                                                                                                                                                                                   | grade up                  | (counter ID)     | Fatal Property Damage Only | ,                                   |                        |                          |                         | 1 1      | BENNINGTON | 1 of 1                       | ETE mileage: |
| Bituminous Seal Concrete Concrete                     | SPEED | ─ <b>■■■</b> ─ grade down |                  | Injury Unknown Crash Type  |                                     |                        |                          |                         | _        |            | TWN mileage:<br>0.0 to 0.236 | 0.0 to 0.236 |
|                                                       |                                                                                                                                                                                                                                                                                                                                                                                                                                                                                                                                                                                                                                                                                                                                                                                                                                                                                                                                                                                                                                                                                                                                                                                                                                                                                                                                                                                                                                                                                                                                                                                                                                                                                                                                                                                                                                                                                                                                                                                                                                                                                                                               |                           |                  |                            | Te                                  | otal Mileage: 0.236 mi |                          | Total Mileage: 0.236 mi |          |            |                              |              |